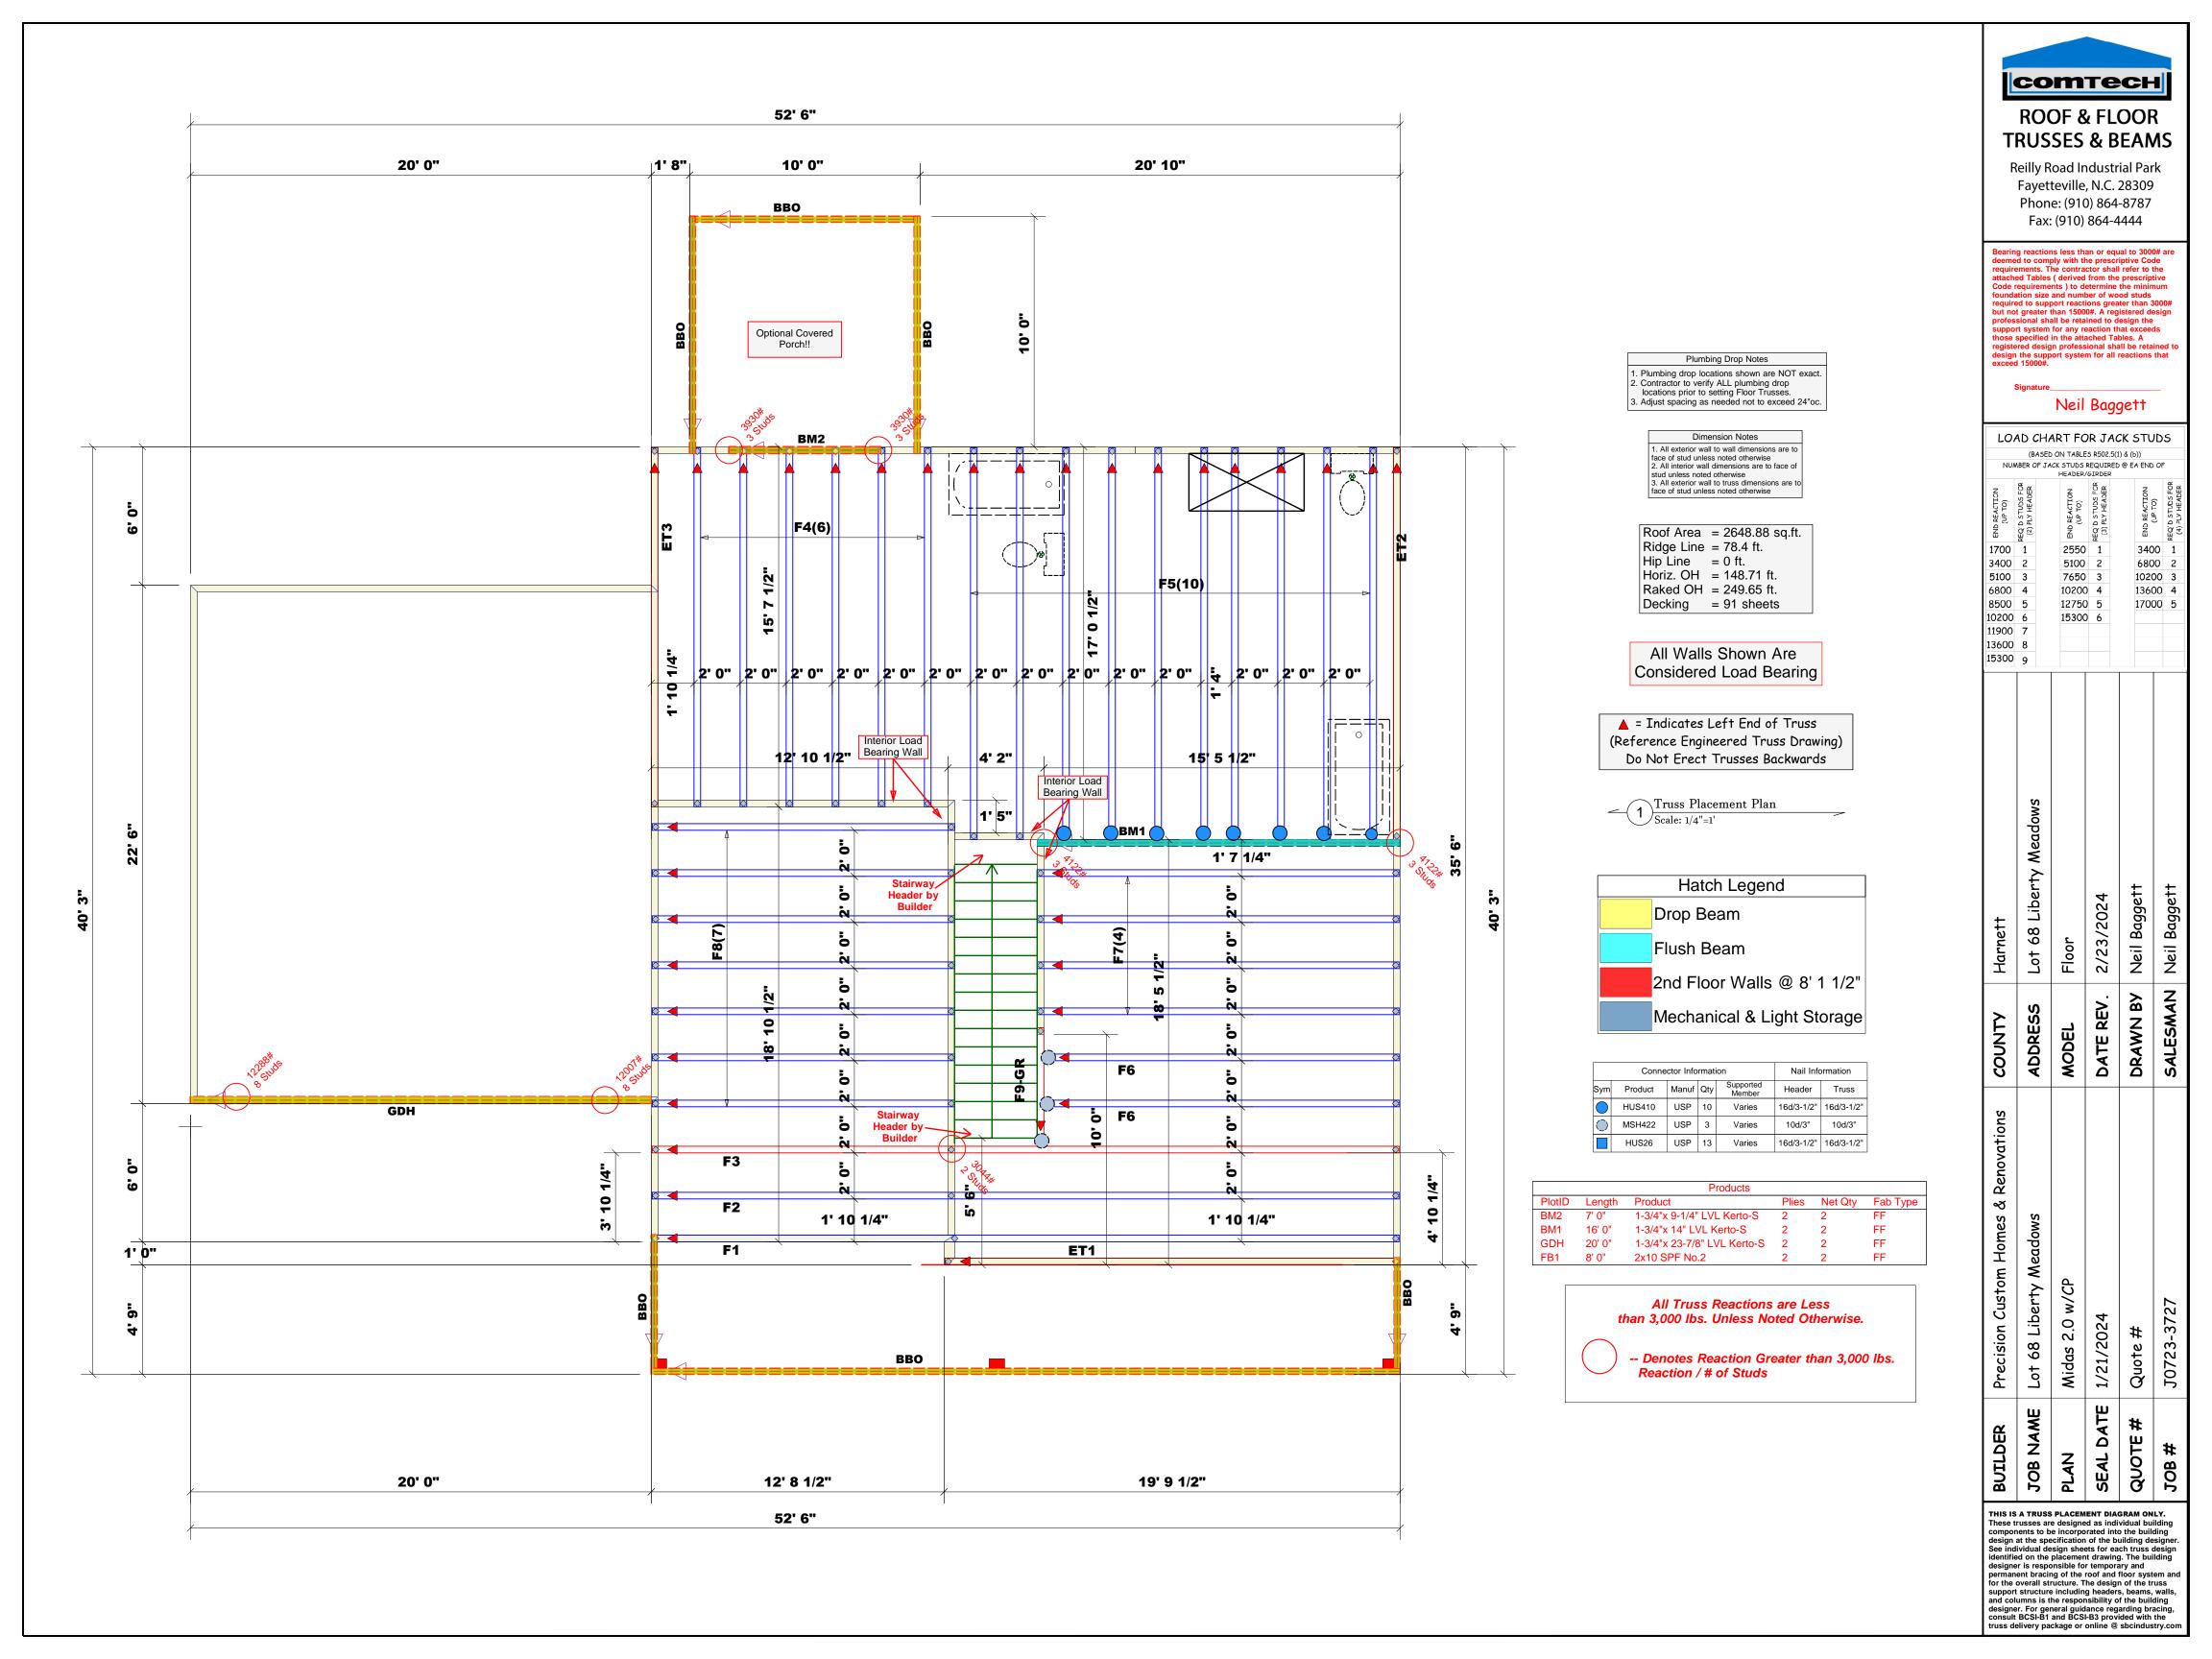

THIS IS A TRUSS PLACEMENT DIAGRAM ONLY. These trusses are designed as individual building components to be incorporated into the building design at the specification of the building designer. See individual design sheets for each truss design identified on the placement drawing. The building designer is responsible for temporary and permanent bracing of the roof and floor system and for the overall structure. The design of the truss support structure including headers, beams, walls, and columns is the responsibility of the building designer. For general guidance regarding bracing, consult BCSI-B1 and BCSI-B3 provided with the truss delivery package or online @ sbcindustry.com