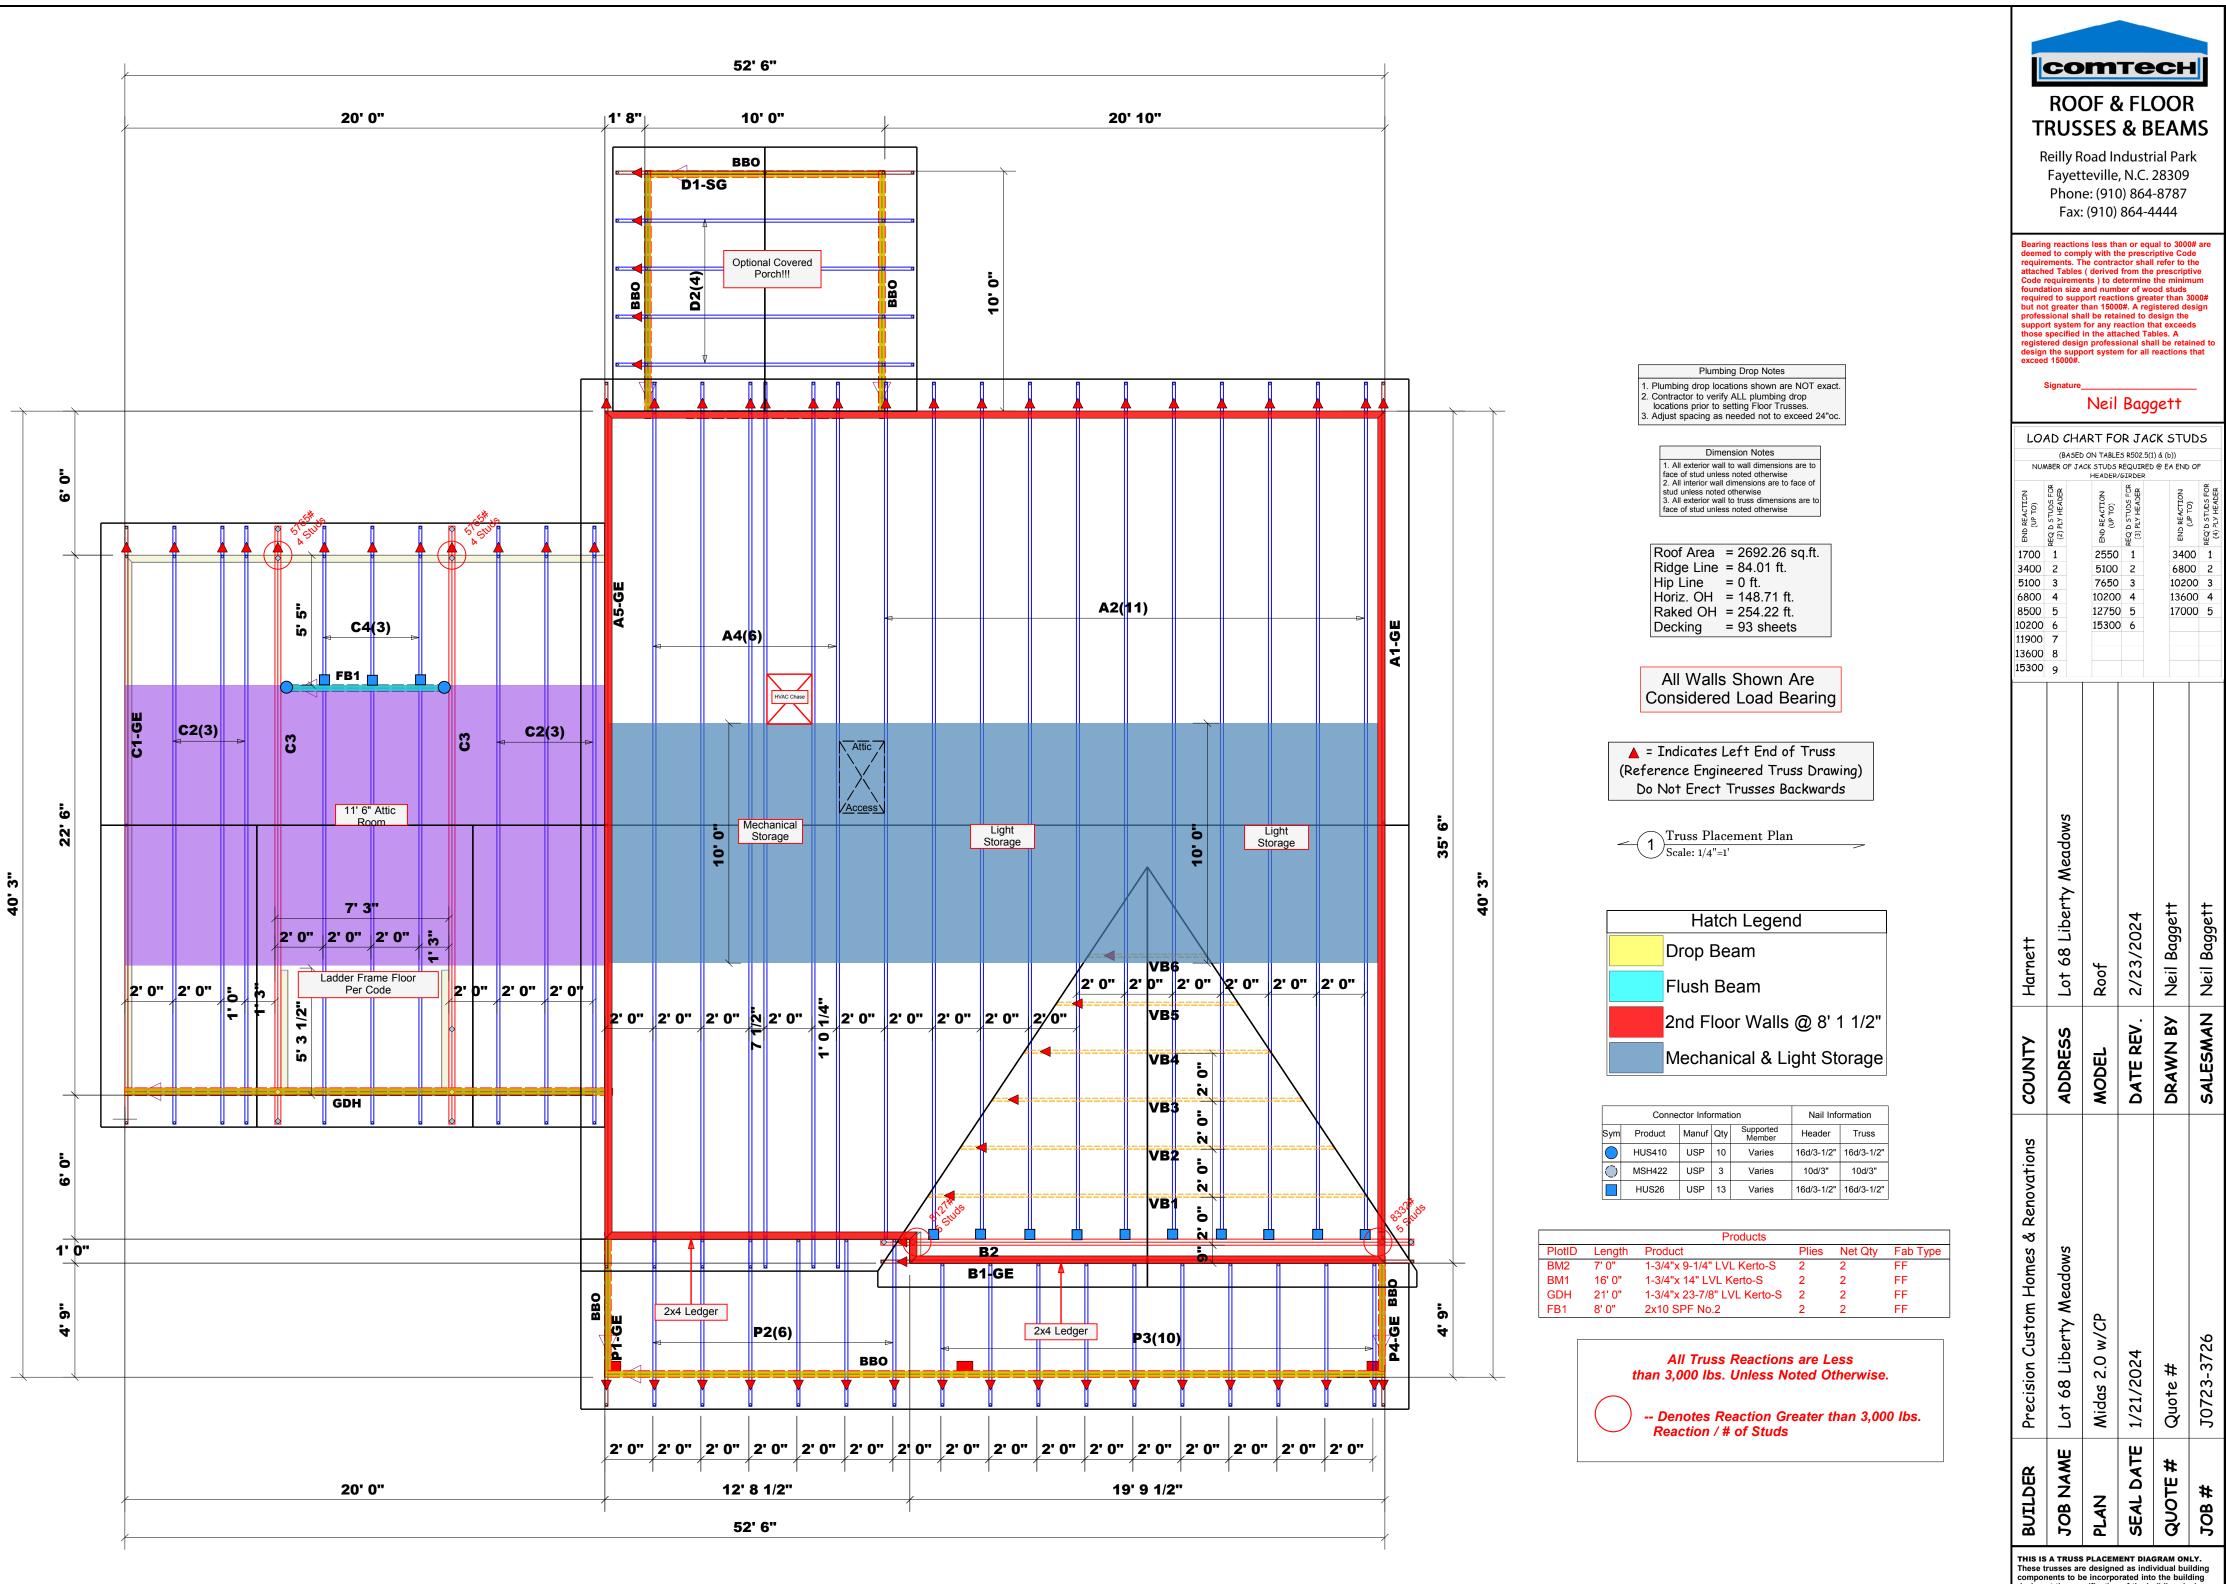

THIS IS A TRUSS PLACEMENT DIAGRAM ONLY. These trusses are designed as individual building components to be incorporated into the building design at the specification of the building designer. See individual design sheets for each truss design identified on the placement drawing. The building designer is responsible for temporary and permanent bracing of the roof and floor system and for the overall structure. The design of the truss support structure including headers, beams, walls, and columns is the responsibility of the building designer. For general guidance regarding bracing, consult BCSI-B1 and BCSI-B3 provided with the truss delivery package or online @ sbcindustry.com