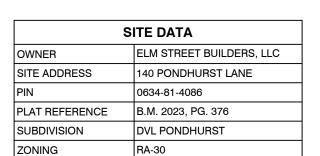

# **FOUNDATION SURVEY**

LOT 03 - DVL PONDHURST FUQUAY-VARINA, NC HARNETT COUNTY, NORTH CAROLINA APRIL 08, 2024

B.M. 2023, PG. 376