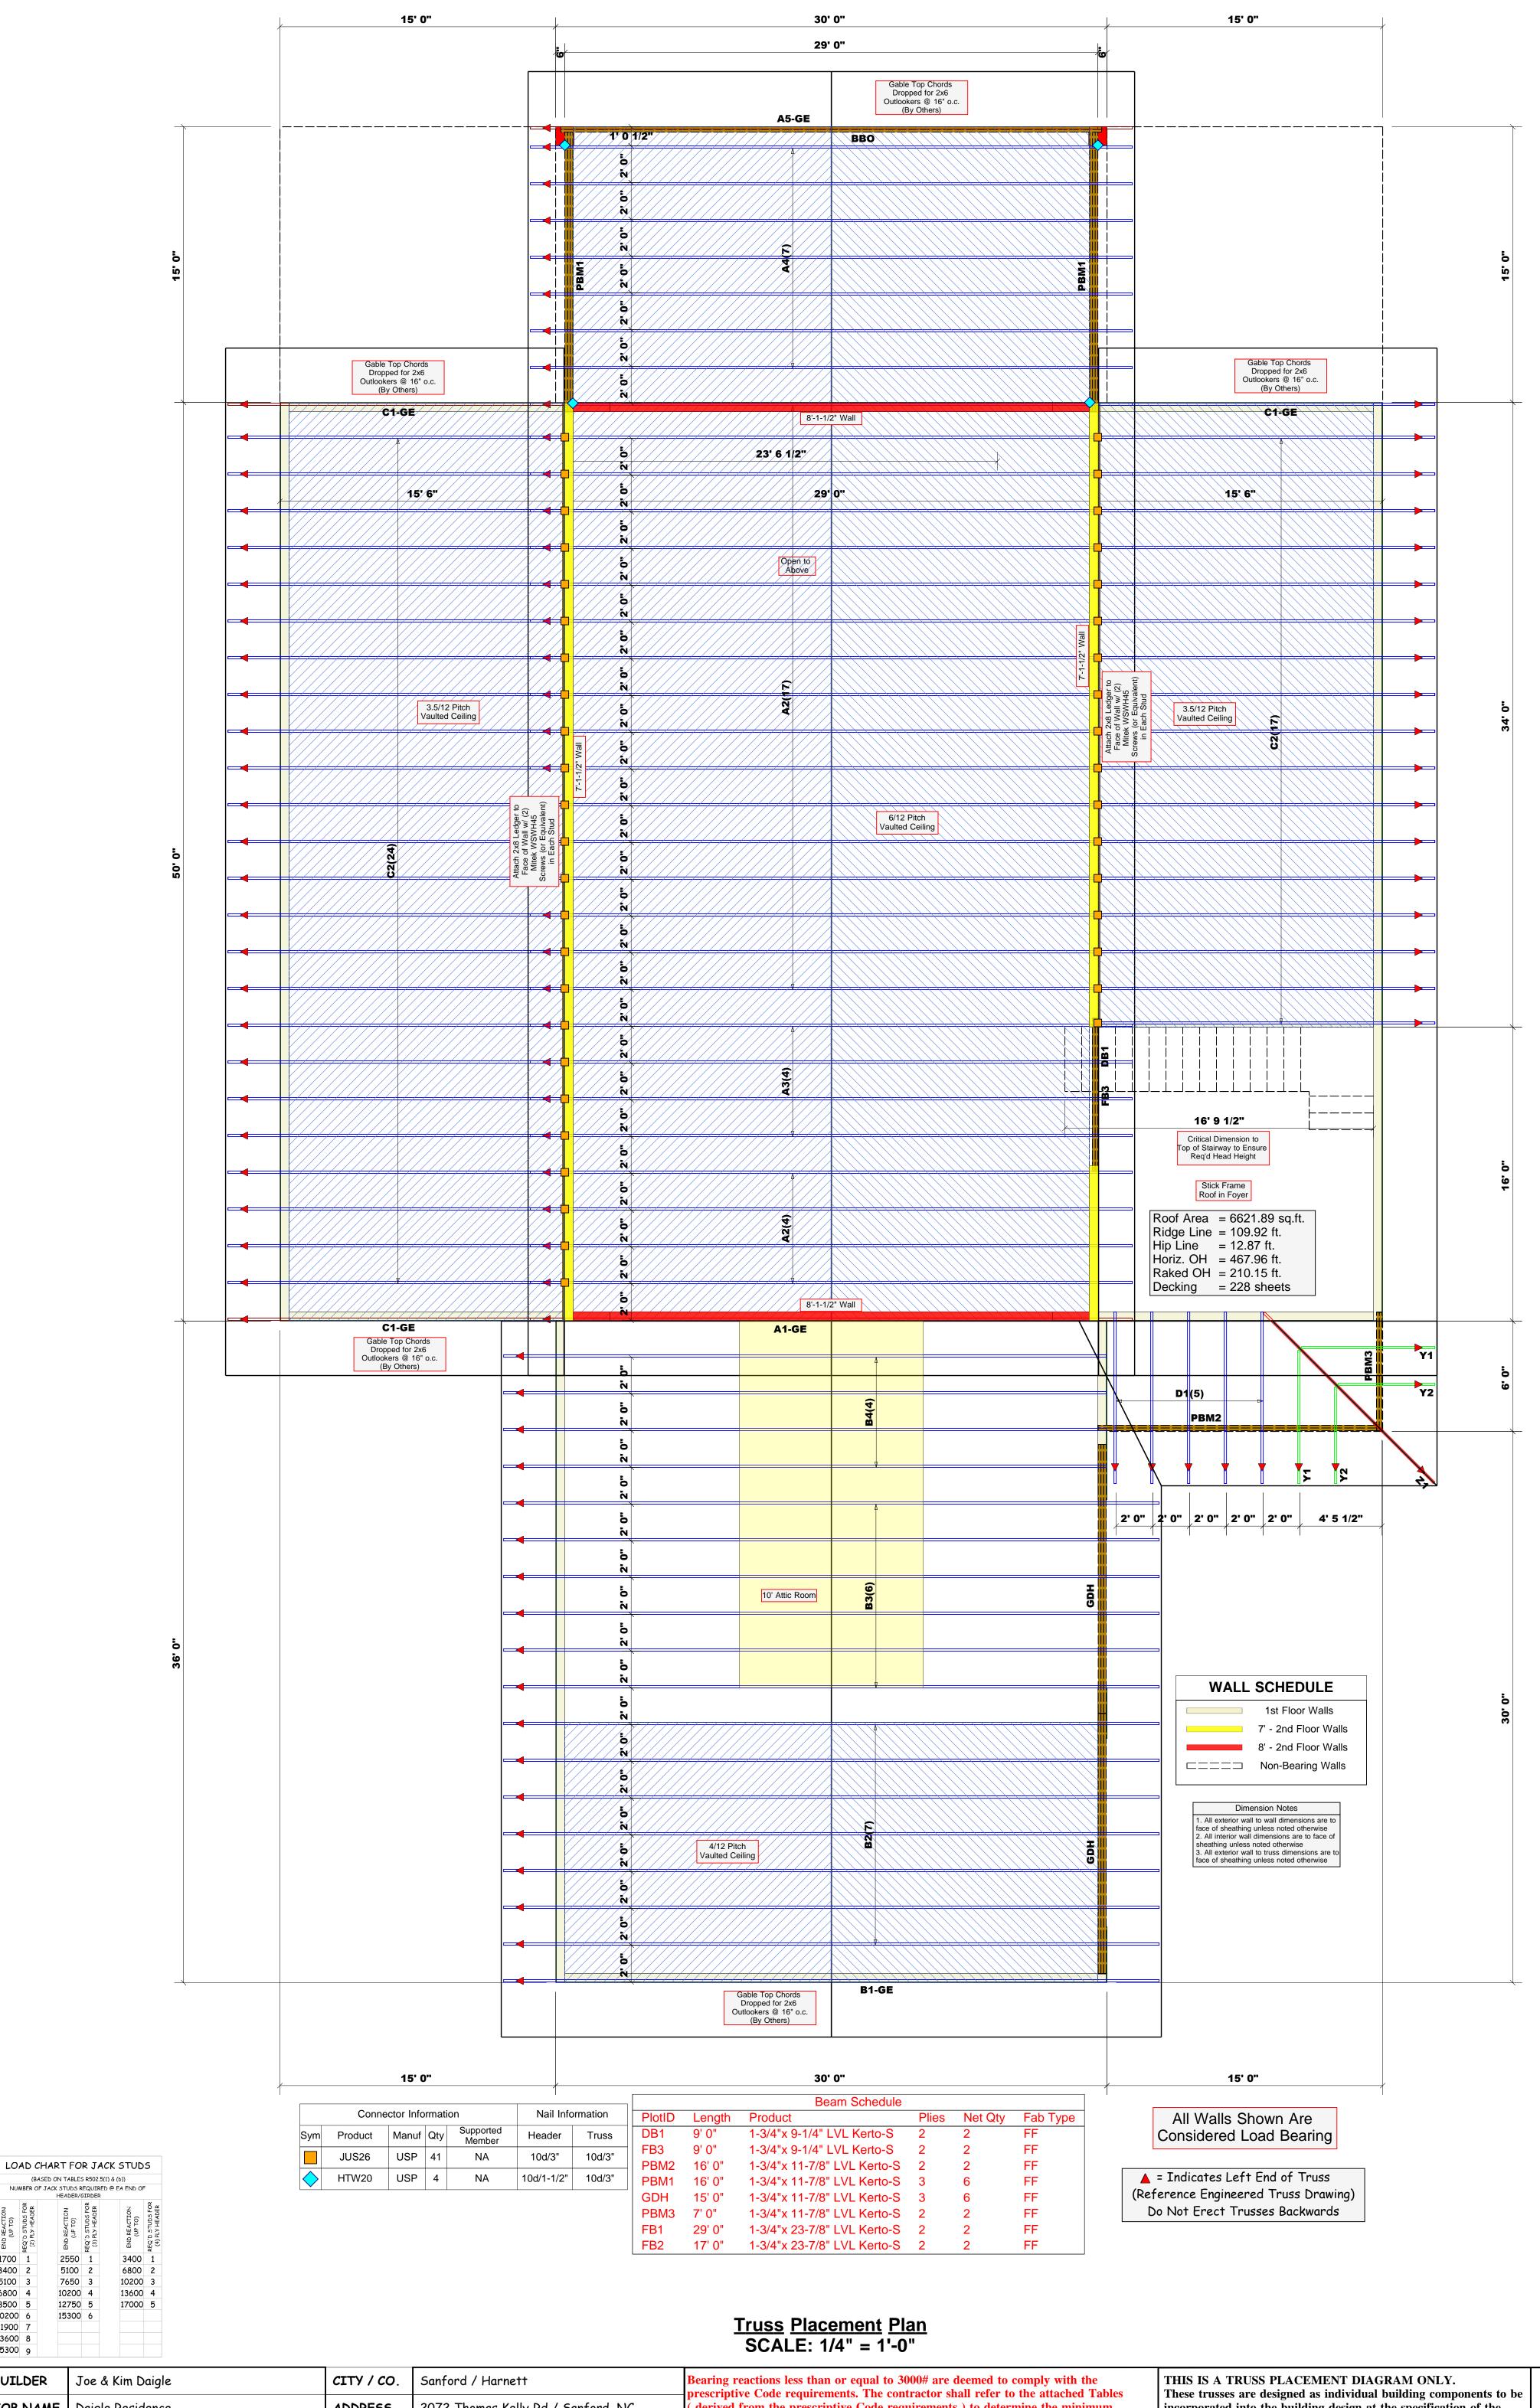

|  | BUILDER   | Joe & Kim Daigle | CITY / CO. | Sanford / Harnett                  | Bearing reactions less than or equal to 3000# are deemed to comply with the prescriptive Code requirements. The contractor shall refer to the attached Tables (derived from the prescriptive Code requirements) to determine the minimum foundation size and number of wood studs required to support reactions greater than 3000# but not greater than 15000#. A registered design professional shall be retained to design the support system for any reaction that exceeds those specified in the attached Tables. A registered design professional shall be retained to design the support system for all reactions that exceed 15000#. |                  | TH              |  |
|--|-----------|------------------|------------|------------------------------------|---------------------------------------------------------------------------------------------------------------------------------------------------------------------------------------------------------------------------------------------------------------------------------------------------------------------------------------------------------------------------------------------------------------------------------------------------------------------------------------------------------------------------------------------------------------------------------------------------------------------------------------------|------------------|-----------------|--|
|  | JOB NAME  | Daigle Residence | ADDRESS    | 2072 Thomas Kelly Rd / Sanford, NC |                                                                                                                                                                                                                                                                                                                                                                                                                                                                                                                                                                                                                                             |                  | Th<br>inc<br>bu |  |
|  | PLAN      | Daigle Residence | MODEL      | Roof                               |                                                                                                                                                                                                                                                                                                                                                                                                                                                                                                                                                                                                                                             |                  | ide             |  |
|  | SEAL DATE | NA               | DATE REV.  | 8/20/24                            |                                                                                                                                                                                                                                                                                                                                                                                                                                                                                                                                                                                                                                             |                  | flo             |  |
|  | QUOTE#    | B0524-3238       | DRAWN BY   | Anthony Williams                   | Signature Anthony Williams Anthony Williams                                                                                                                                                                                                                                                                                                                                                                                                                                                                                                                                                                                                 | Anthony Williams | the             |  |
|  | JOB#      | J0524-3238       | SALES REP. | Anthony Williams                   |                                                                                                                                                                                                                                                                                                                                                                                                                                                                                                                                                                                                                                             |                  | re<br>th        |  |

3400 2

5100 3

6800 4

8500 5

10200 6

11900 7 13600 8 15300 9

> incorporated into the building design at the specification of the building designer. See individual design sheets for each truss design identified on the placement drawing. The building designer is responsible for temporary and permanent bracing of the roof and floor system and for the overall structure. The design of the truss support structure including headers, beams, walls, and columns is the responsibility of the building designer. For general guidance regarding bracing, consult BCSI-B1 and BCSI-B3 provided with the truss delivery package or online @ sbcindustry.com