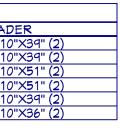

CLIENT: Kimberly Daigle

BuildMax Contact: tony@buildmax.com

SCALE: WHEN PRINTED 24X36

SHEET NO.

1/4" = 1'-0"

**A-3** 

|        | Door Schedule |     |       |             |       |        |                 |                         |           |
|--------|---------------|-----|-------|-------------|-------|--------|-----------------|-------------------------|-----------|
| NUMBER | LABEL         | QTY | FLOOR | SIZE        | MIDTH | HEIGHT | R/0             | HEADER                  | THICKNESS |
| D01    | 10090         | 2   | 1     | 10090       | 120"  | 108"   | 123"×111"       | 1 3/4"×11 7/8"×129" (2) | 1 3/4"    |
| D02    | 3068          | 3   | 1     | 3068 L EX   | 36"   | 80"    | 36"X80"         | 2"×10"×39" (2)          | 1 3/4"    |
| D03    | 3068          | 2   | 1     | 3068 R EX   | 36"   | 80"    | 36"X80"         | 2"×10"×39" (2)          | 1 3/4"    |
| D04    | 3068          | 4   | 1     | 3068 R IN   | 36"   | 80"    | 38"X82 1/2"     | 2"×10"×41" (2)          | 1 3/8"    |
| D05    | 3068          | 1   | 2     | 3068 L IN   | 36"   | 80"    | 38"X82 1/2"     | 2"×10"×38" (2)          | 1 3/8"    |
| D06    | 3068          | 1   | 1     | 3068 L      | 36"   | 80"    | 73 1/4"X82 1/2" | 2"×10"×76 1/4" (2)      | 1 3/8"    |
| D07    | 6068          | 2   | 1     | 6068 L/R IN | 72"   | 80"    | 74"X82 1/2"     | 2"×10"×77" (2)          | 1 3/8"    |
| D08    | 3068          | 1   | 1     | 3068 R      | 36"   | 80"    | 73 1/4"X82 1/2" | 2"×10"×76 1/4" (2)      | 1 3/8"    |
| D09    | 3068          | 3   | 1     | 3068 L IN   | 36"   | 80"    | 38"X82 1/2"     | 2"×10"×41" (2)          | 1 3/8"    |
| D10    | 6068          | 2   | 1     | 6068 L EX   | 72"   | 80"    | 74"X83"         | 2"×10"×77" (2)          | 1 3/4"    |
| D11    | 6068          | 1   | 1     | 6068 R EX   | 72"   | 80"    | 74"X83"         | 2"×10"×77" (2)          | 1 3/4"    |
| D12    | 3068          | 1   | 2     | 3068 L EX   | 36"   | 80"    | 36"X80"         | 2"×10"×39" (2)          | 1 3/4"    |
| D13    | 3068          | 1   | 2     | 3068 R IN   | 36"   | 80"    | 38"X82 1/2"     | 2"×10"×41" (2)          | 1 3/8"    |
| D14    | 8080          | 2   | 1     | 8080 L EX   | 96"   | 96"    | 98"X99"         | 2"×12"×101" (2)         | 1 3/4"    |