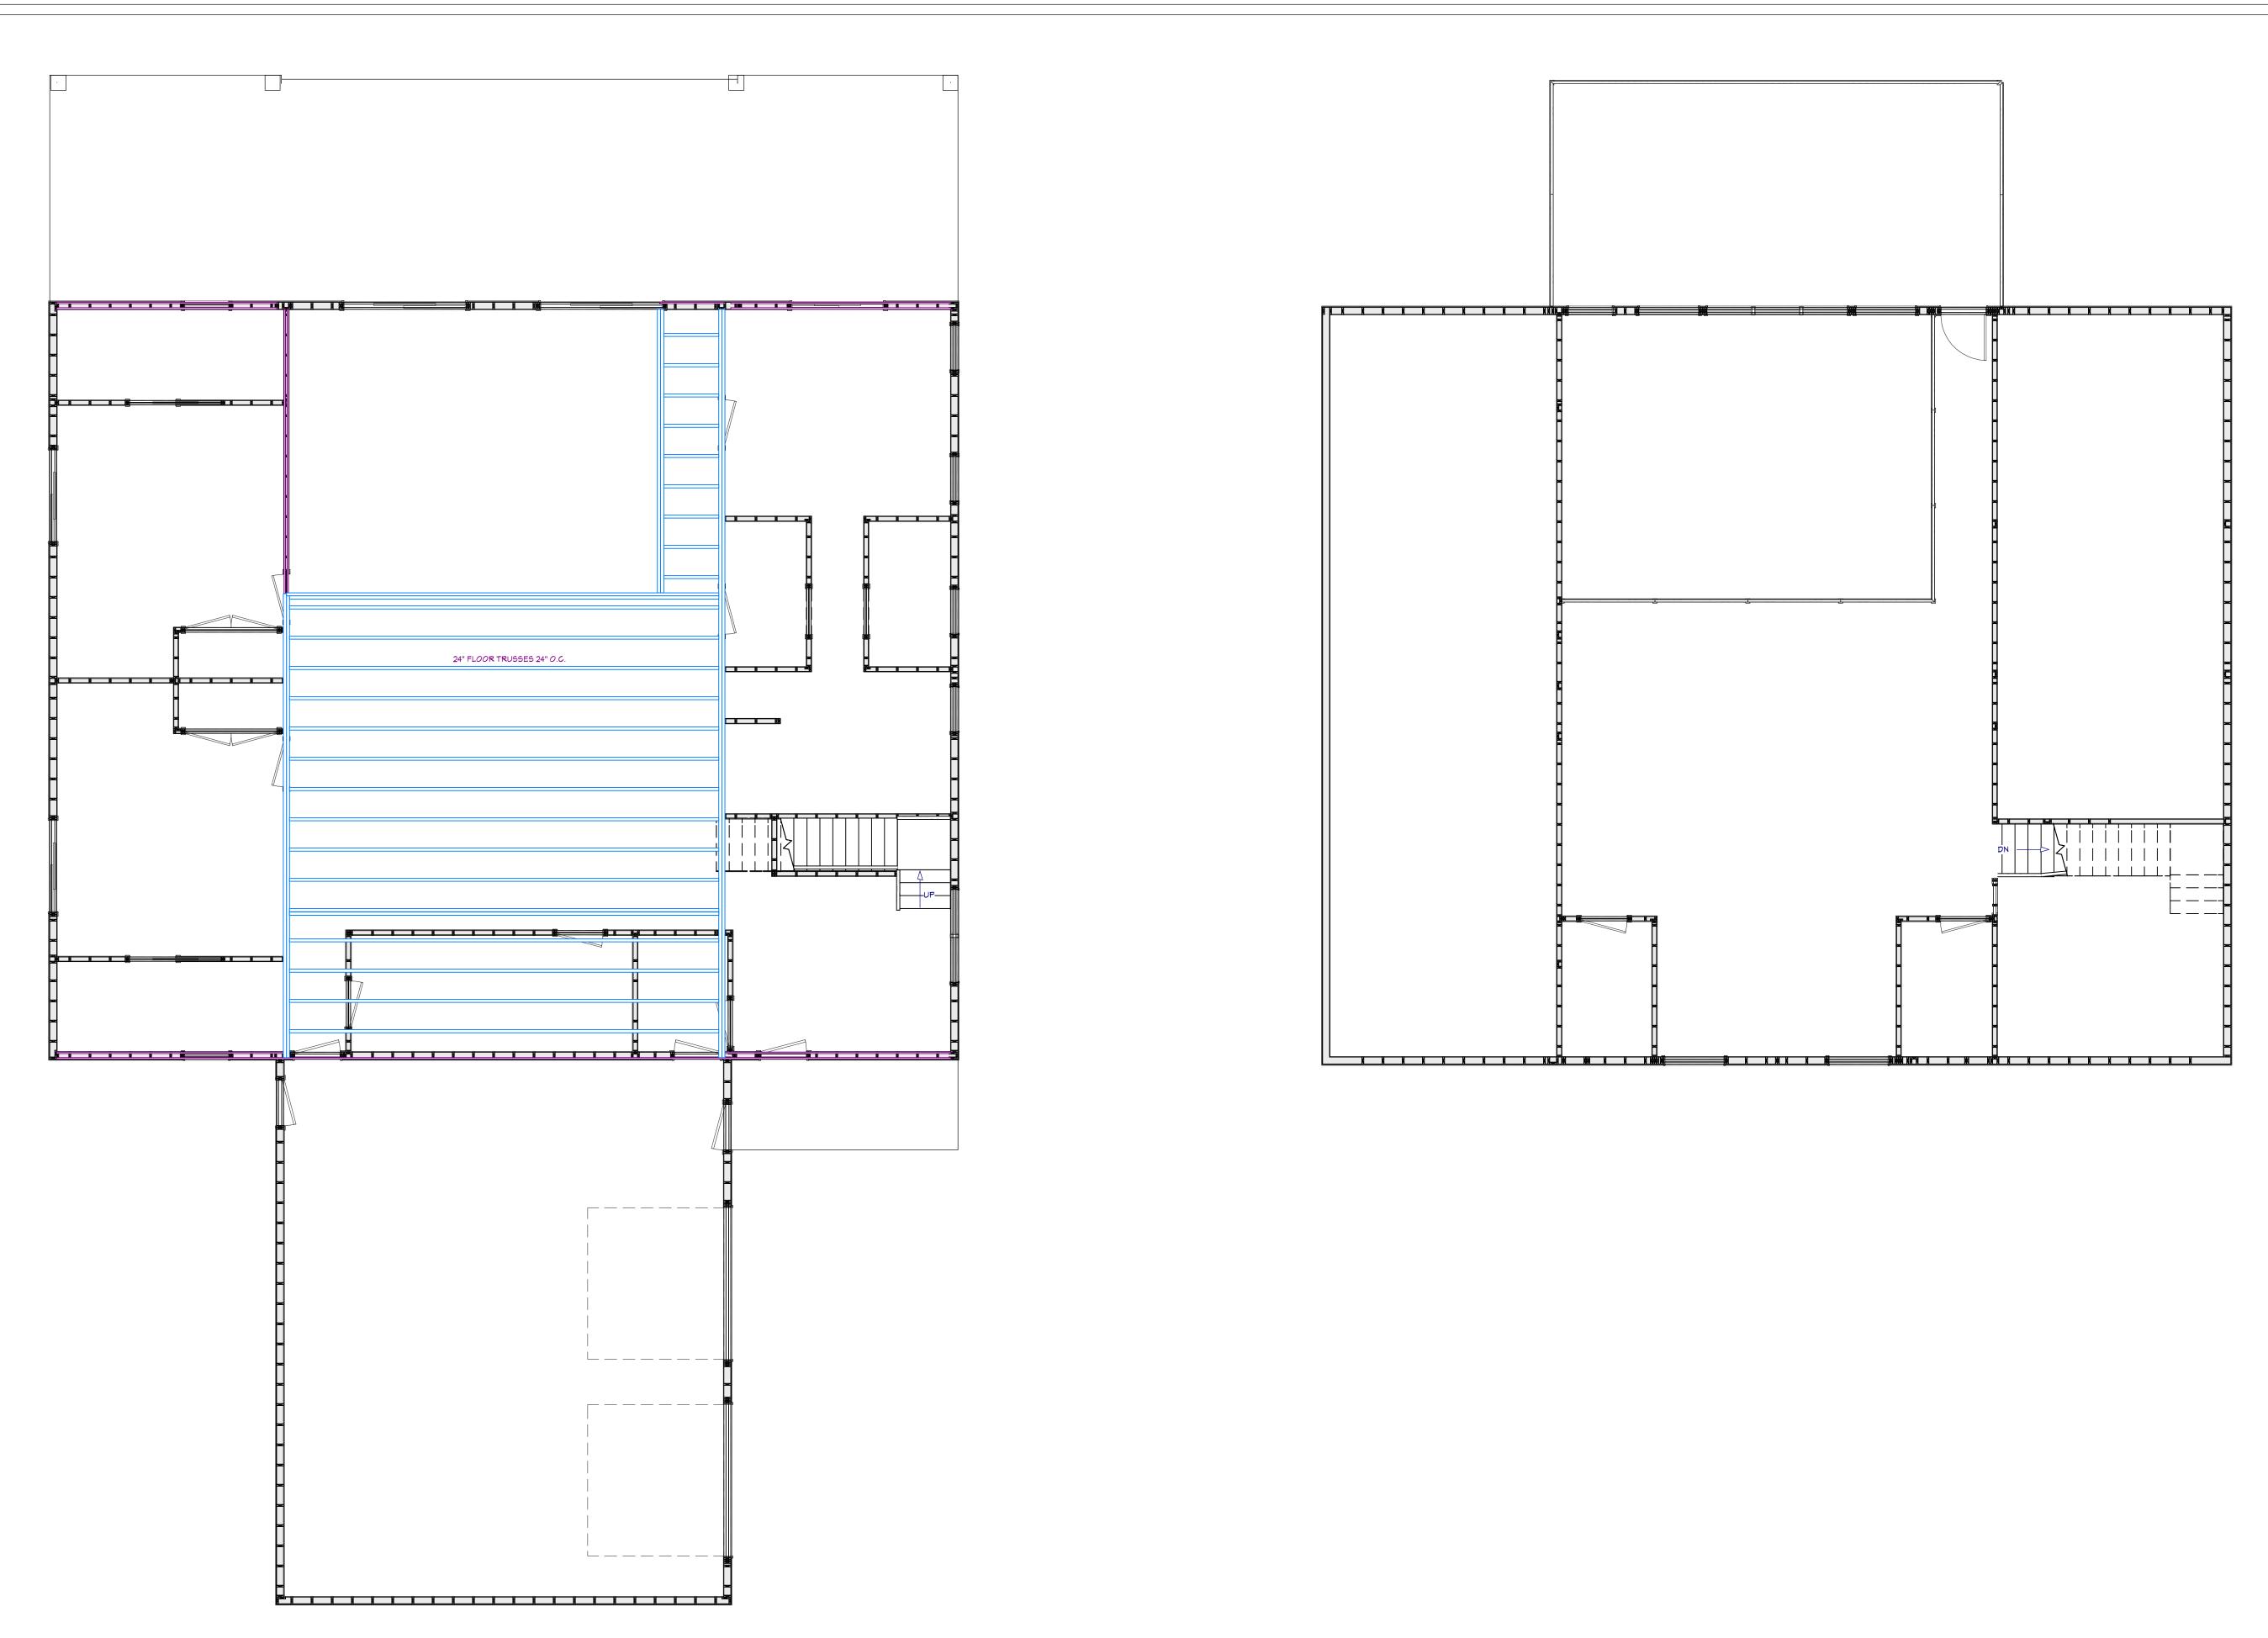

FIRST FLOOR PLAN

3/16"=1'-0"

BuildMax Contact: tony@buildmax.com

CLIENT: Kimberly Daigle

PROJECT TITLE:

COPYRIGHT:

BuildMax.com copyright 2021 Architectural works are protected by U.S. copyright law, specifically by 17 U.S. Code § 102(8).

FIRST FLOOR PLAN

1/4"=1'-0"

BuildMax Contact: tony@buildmax.com

CLIENT: Kimberly Daigle

PROJECT TITLE:

COPYRIGHT:

BuildMax.com copyright 2021 Architectural works are protected by U.S. copyright law, specifically by 17 U.S. Code § 102(8).