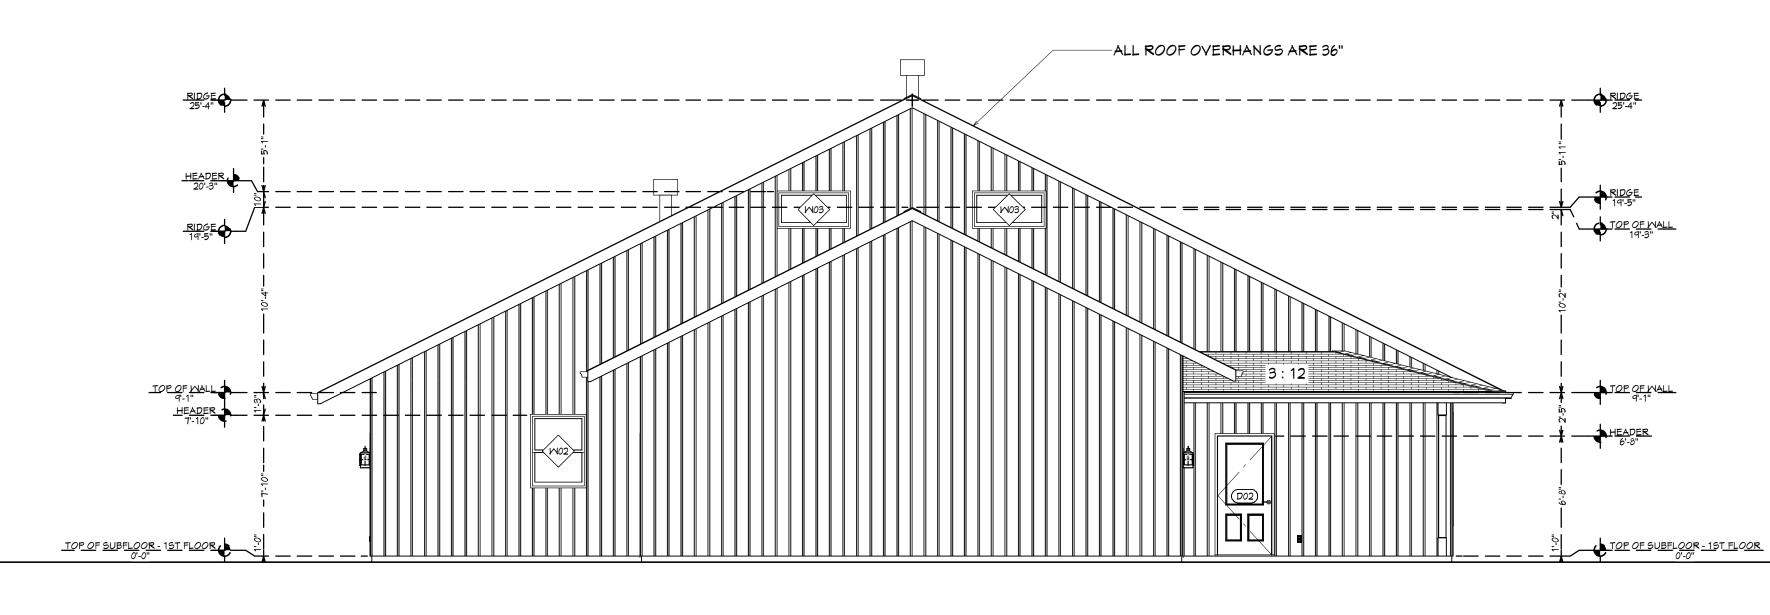

# FRONT ELEVATION

3/16"=1'-0"

| COP<br>Build<br>Arch<br>by U<br>by 17                        | itectura<br>.S. cop<br>7 U.S. (                                             |                                                                                                                                                           |
|--------------------------------------------------------------|-----------------------------------------------------------------------------|-----------------------------------------------------------------------------------------------------------------------------------------------------------|
| AND<br>BEF<br>CON<br>COC<br>COR<br>WITH<br>DES<br>ASS<br>ANY | VERIF<br>ORE B<br>ISTRU<br>RECT<br>H THE<br>IGNER<br>UME N<br>ERRO<br>ISTRU | Y ALL DIMENSIONS<br>EGINNING<br>CTION AND<br>ATE ANY<br>ONS OR REVISIONS<br>OWNER AND<br>BUILDMAX WILL<br>O LIABILITY FOR<br>RS ONCE THE<br>CTION BEGINS. |
| <b>NO.</b>                                                   | DATE                                                                        | DESCRIPTION                                                                                                                                               |
|                                                              |                                                                             |                                                                                                                                                           |
|                                                              |                                                                             | ABER:                                                                                                                                                     |
| 4/                                                           | TE:<br>4/20<br>ALE:                                                         | 24<br>WHEN PRINTED 24X36                                                                                                                                  |
|                                                              |                                                                             | 1/4" = 1'-0"                                                                                                                                              |
|                                                              |                                                                             |                                                                                                                                                           |
| SH                                                           | IEET N                                                                      | o.<br><b>A-2</b>                                                                                                                                          |