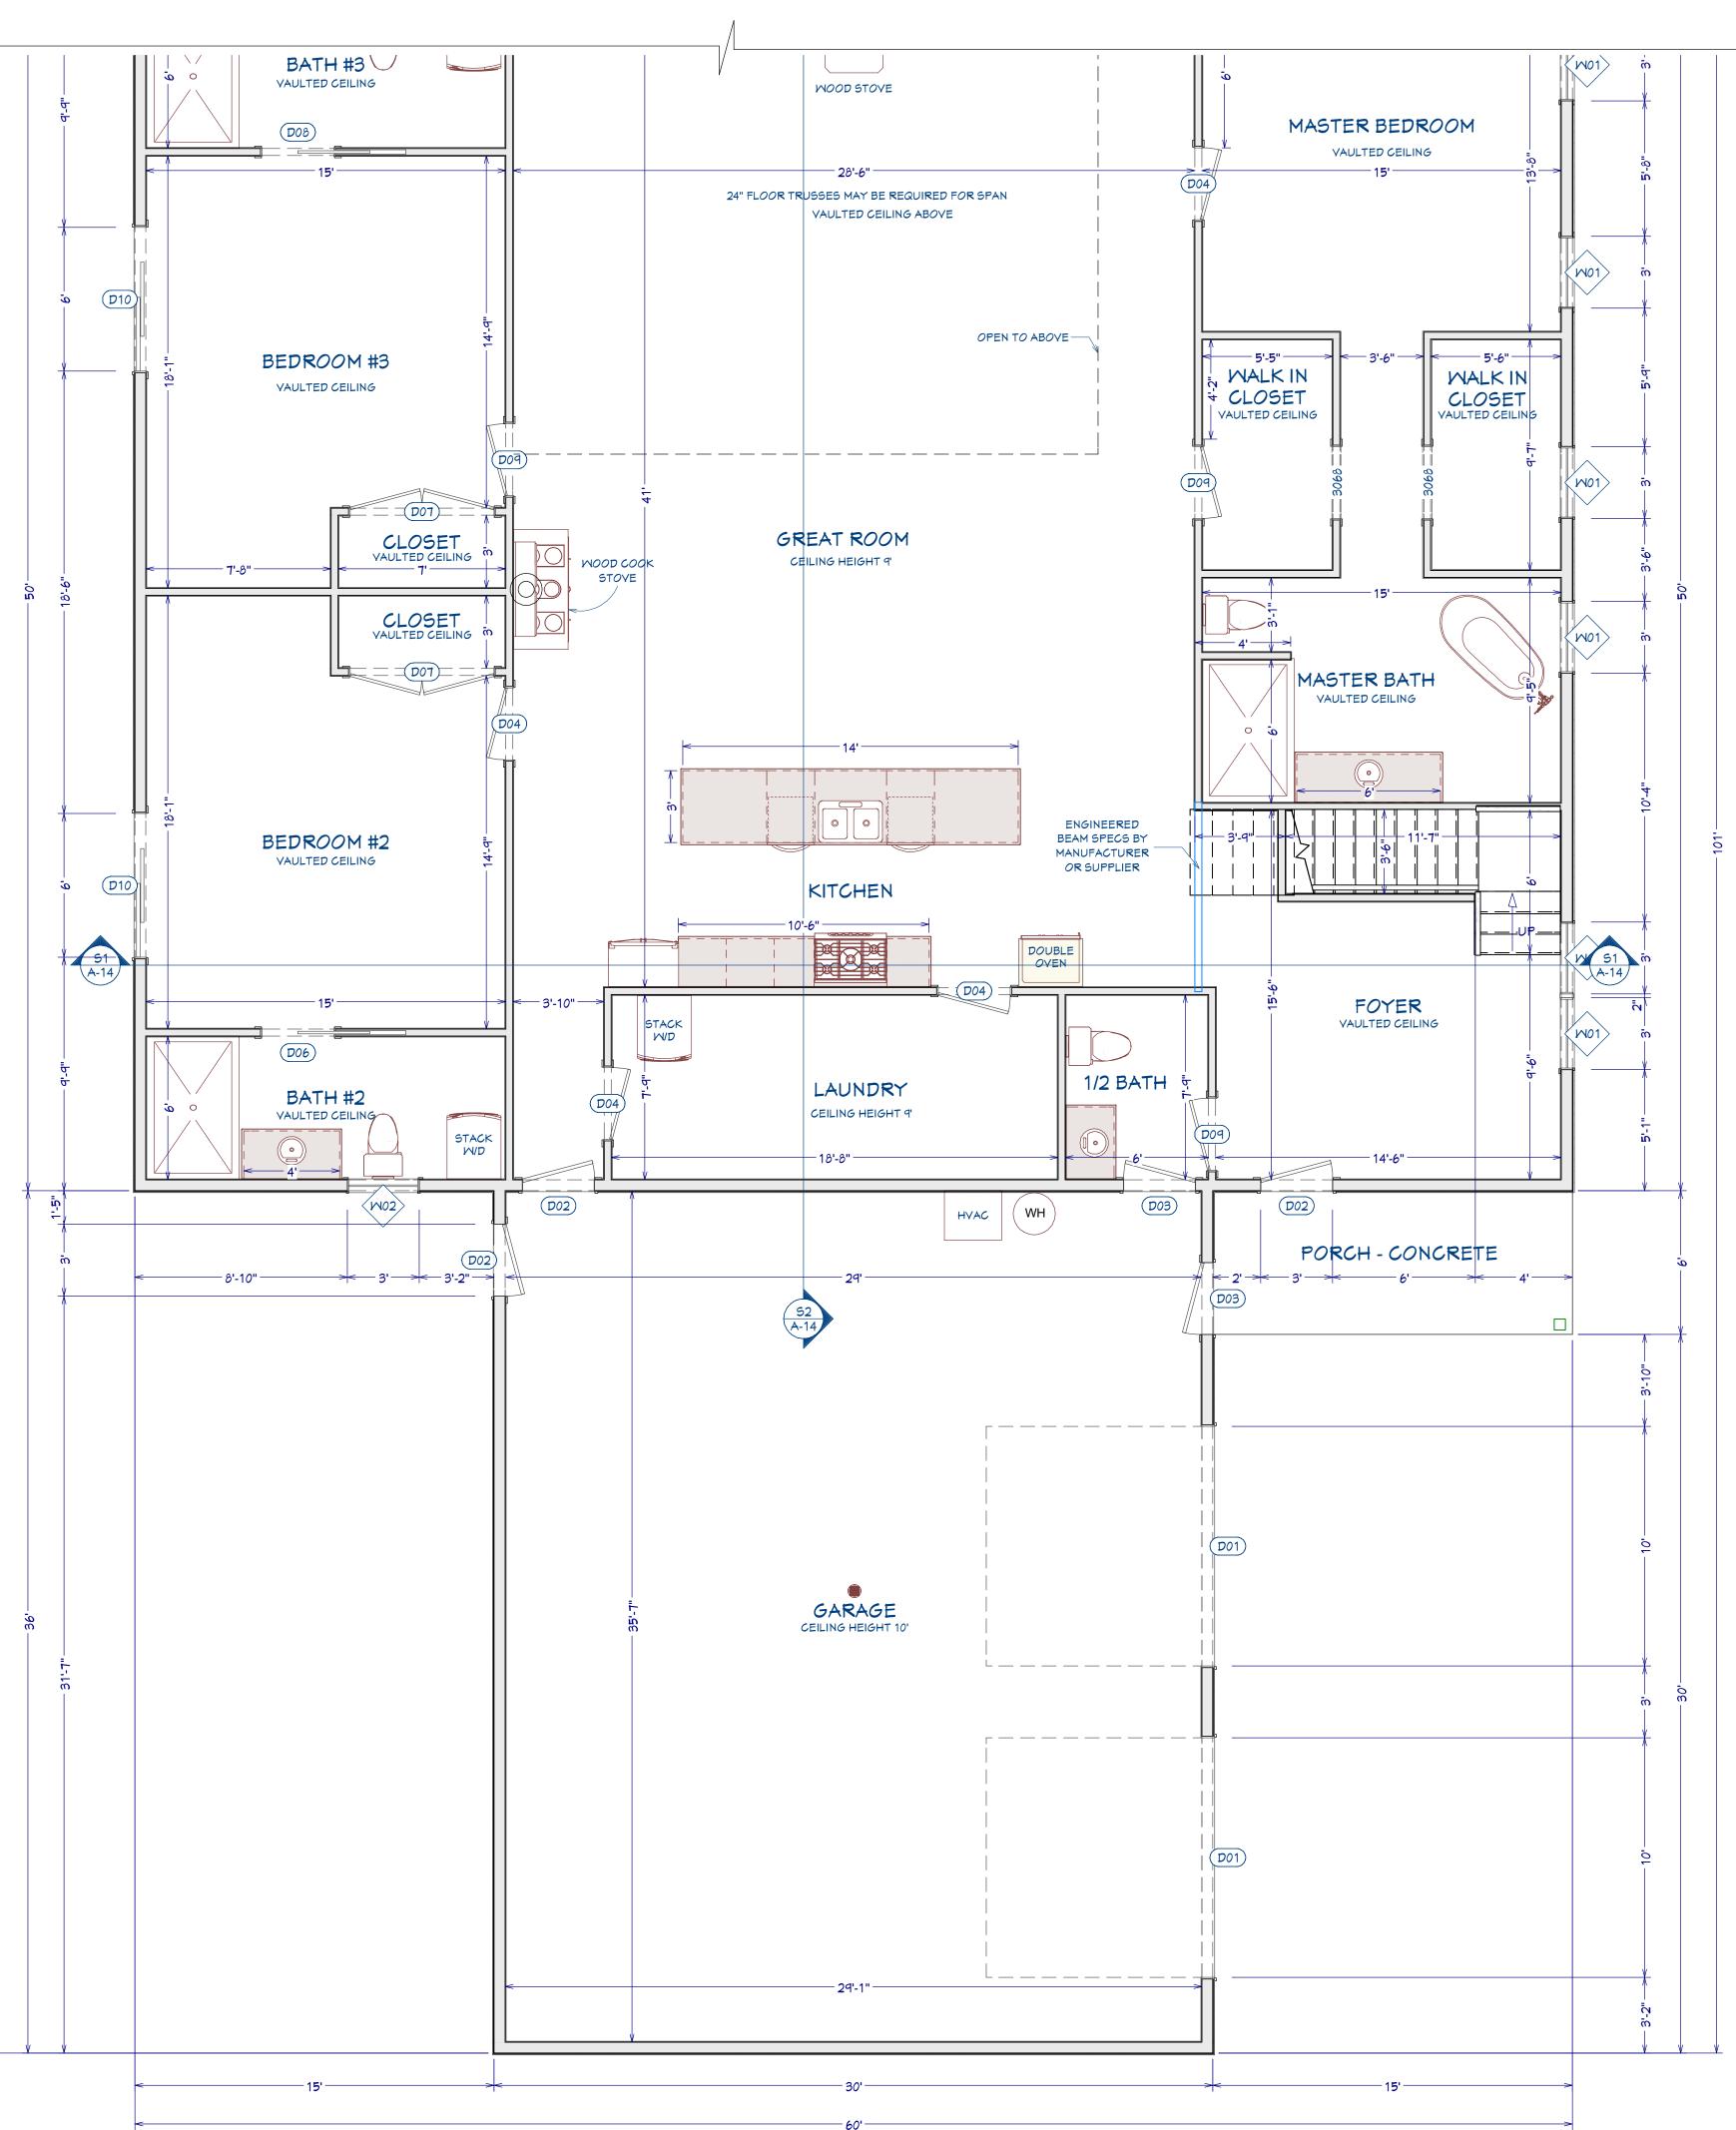

FIRST FLOOR PLAN

3/16"=1'-0"

BuildMax Contact: tony@buildmax.com

CLIENT: Kimberly Daigle

PROJECT TITLE:

COPYRIGHT:

BuildMax.com copyright 2021 Architectural works are protected by U.S. copyright law, specifically by 17 U.S. Code § 102(8).

FIRST FLOOR PLAN

1/4"=1'-0"

BuildMax Contact: tony@buildmax.com

CLIENT: Kimberly Daigle

PROJECT TITLE:

COPYRIGHT:

BuildMax.com copyright 2021 Architectural works are protected by U.S. copyright law, specifically by 17 U.S. Code § 102(8).