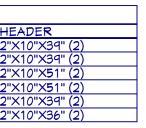

CLIENT: Kimberly Daigle

BuildMax Contact: tony@buildmax.com

SCALE: WHEN PRINTED 24X36

SHEET NO.

1/4" = 1'-0"

**A-3** 

|        | Door Schedule |     |       |             |       |        |                 |                         |           |
|--------|---------------|-----|-------|-------------|-------|--------|-----------------|-------------------------|-----------|
| NUMBER | LABEL         | QTY | FLOOR | SIZE        | MIDTH | HEIGHT | R/0             | HEADER                  | THICKNESS |
| D01    | 10090         | 2   | 1     | 10090       | 120"  | 108"   | 123"×111"       | 1 3/4"×11 7/8"×129" (2) | 1 3/4"    |
| D02    | 3068          | 3   | 1     | 3068 L EX   | 36"   | 80"    | 36"X80"         | 2"×10"×39" (2)          | 1 3/4"    |
| D03    | 3068          | 2   | 1     | 3068 R EX   | 36"   | 80"    | 36"X80"         | 2"×10"×39" (2)          | 1 3/4"    |
| D04    | 3068          | 4   | 1     | 3068 R IN   | 36"   | 80"    | 38"X82 1/2"     | 2"×10"×41" (2)          | 1 3/8"    |
| D05    | 3068          | 1   | 2     | 3068 L IN   | 36"   | 80"    | 38"X82 1/2"     | 2"×10"×38" (2)          | 1 3/8"    |
| D06    | 3068          | 1   | 1     | 3068 L      | 36"   | 80"    | 73 1/4"X82 1/2" | 2"×10"×76 1/4" (2)      | 1 3/8"    |
| D07    | 6068          | 2   | 1     | 6068 L/R IN | 72"   | 80"    | 74"X82 1/2"     | 2"×10"×77" (2)          | 1 3/8"    |
| D08    | 3068          | 1   | 1     | 3068 R      | 36"   | 80"    | 73 1/4"X82 1/2" | 2"×10"×76 1/4" (2)      | 1 3/8"    |
| D09    | 3068          | 3   | 1     | 3068 L IN   | 36"   | 80"    | 38"X82 1/2"     | 2"×10"×41" (2)          | 1 3/8"    |
| D10    | 6068          | 2   | 1     | 6068 L EX   | 72"   | 80"    | 74"X83"         | 2"×10"×77" (2)          | 1 3/4"    |
| D11    | 6068          | 1   | 1     | 6068 R EX   | 72"   | 80"    | 74"X83"         | 2"×10"×77" (2)          | 1 3/4"    |
| D12    | 3068          | 1   | 2     | 3068 L EX   | 36"   | 80"    | 36"X80"         | 2"×10"×39" (2)          | 1 3/4"    |
| D13    | 3068          | 1   | 2     | 3068 R IN   | 36"   | 80"    | 38"X82 1/2"     | 2"×10"×41" (2)          | 1 3/8"    |
| D14    | 8080          | 2   | 1     | 8080 L EX   | 96"   | 96"    | 98"X99"         | 2"×12"×101" (2)         | 1 3/4"    |

| Door Schedule |       |     |       |             |       |        |                 |                         |           |
|---------------|-------|-----|-------|-------------|-------|--------|-----------------|-------------------------|-----------|
| NUMBER        | LABEL | QTY | FLOOR | SIZE        | MIDTH | HEIGHT | R/0             | HEADER                  | THICKNESS |
| D01           | 10090 | 2   | 1     | 10090       | 120"  | 108"   | 123"X111"       | 1 3/4"×11 7/8"×129" (2) | 1 3/4"    |
| D02           | 3068  | 3   | 1     | 3068 L EX   | 36"   | 80"    | 36"X80"         | 2"×10"×39" (2)          | 1 3/4"    |
| D03           | 3068  | 2   | 1     | 3068 R EX   | 36"   | 80"    | 36"X80"         | 2"×10"×39" (2)          | 1 3/4"    |
| D04           | 3068  | 4   | 1     | 3068 R IN   | 36"   | 80"    | 38"X82 1/2"     | 2"×10"×41" (2)          | 1 3/8"    |
| D05           | 3068  | 1   | 2     | 3068 L IN   | 36"   | 80"    | 38"X82 1/2"     | 2"×10"×38" (2)          | 1 3/8"    |
| D06           | 3068  | 1   | 1     | 3068 L      | 36"   | 80"    | 73 1/4"X82 1/2" | 2"×10"×76 1/4" (2)      | 1 3/8"    |
| D07           | 6068  | 2   | 1     | 6068 L/R IN | 72"   | 80"    | 74"X82 1/2"     | 2"×10"×77" (2)          | 1 3/8"    |
| D08           | 3068  | 1   | 1     | 3068 R      | 36"   | 80"    | 73 1/4"X82 1/2" | 2"×10"×76 1/4" (2)      | 1 3/8"    |
| D09           | 3068  | 3   | 1     | 3068 L IN   | 36"   | 80"    | 38"X82 1/2"     | 2"×10"×41" (2)          | 1 3/8"    |
| D10           | 6068  | 2   | 1     | 6068 L EX   | 72"   | 80"    | 74"X83"         | 2"×10"×77" (2)          | 1 3/4"    |
| D11           | 6068  | 1   | 1     | 6068 R EX   | 72"   | 80"    | 74"X83"         | 2"×10"×77" (2)          | 1 3/4"    |
| D12           | 3068  | 1   | 2     | 3068 L EX   | 36"   | 80"    | 36"X80"         | 2"×10"×39" (2)          | 1 3/4"    |
| D13           | 3068  | 1   | 2     | 3068 R IN   | 36"   | 80"    | 38"X82 1/2"     | 2"×10"×41" (2)          | 1 3/8"    |
| D14           | 8080  | 2   | 1     | 8080 L EX   | 96"   | 96"    | 98"X99"         | 2"×12"×101" (2)         | 1 3/4"    |