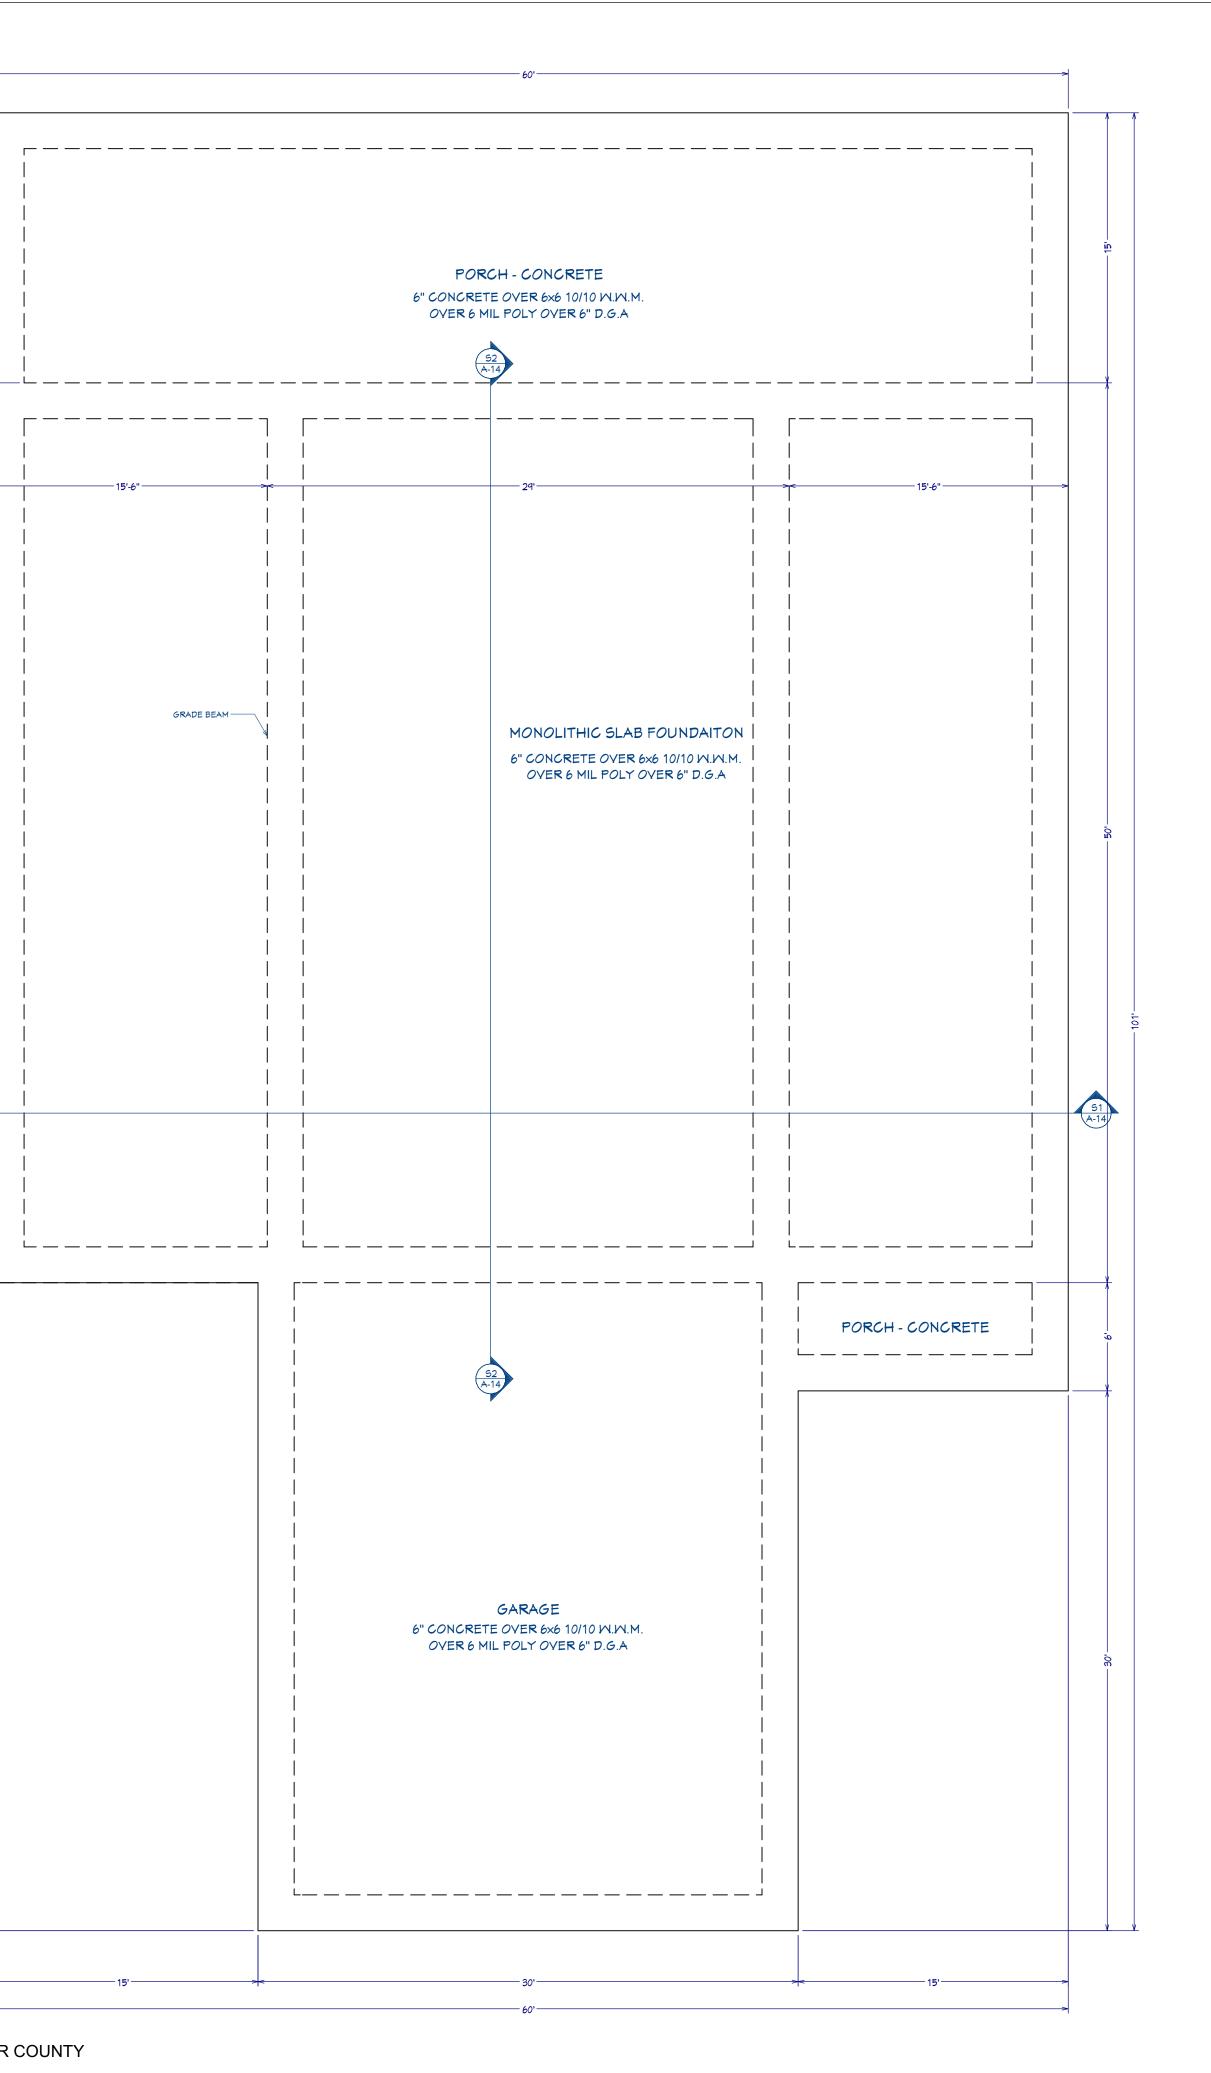

FIRST FLOOR PLAN

3/16"=1'-0"

BuildMax Contact: tony@buildmax.com

CLIENT: Kimberly Daigle

PROJECT TITLE:

COPYRIGHT:

BuildMax.com copyright 2021 Architectural works are protected by U.S. copyright law, specifically by 17 U.S. Code § 102(8).