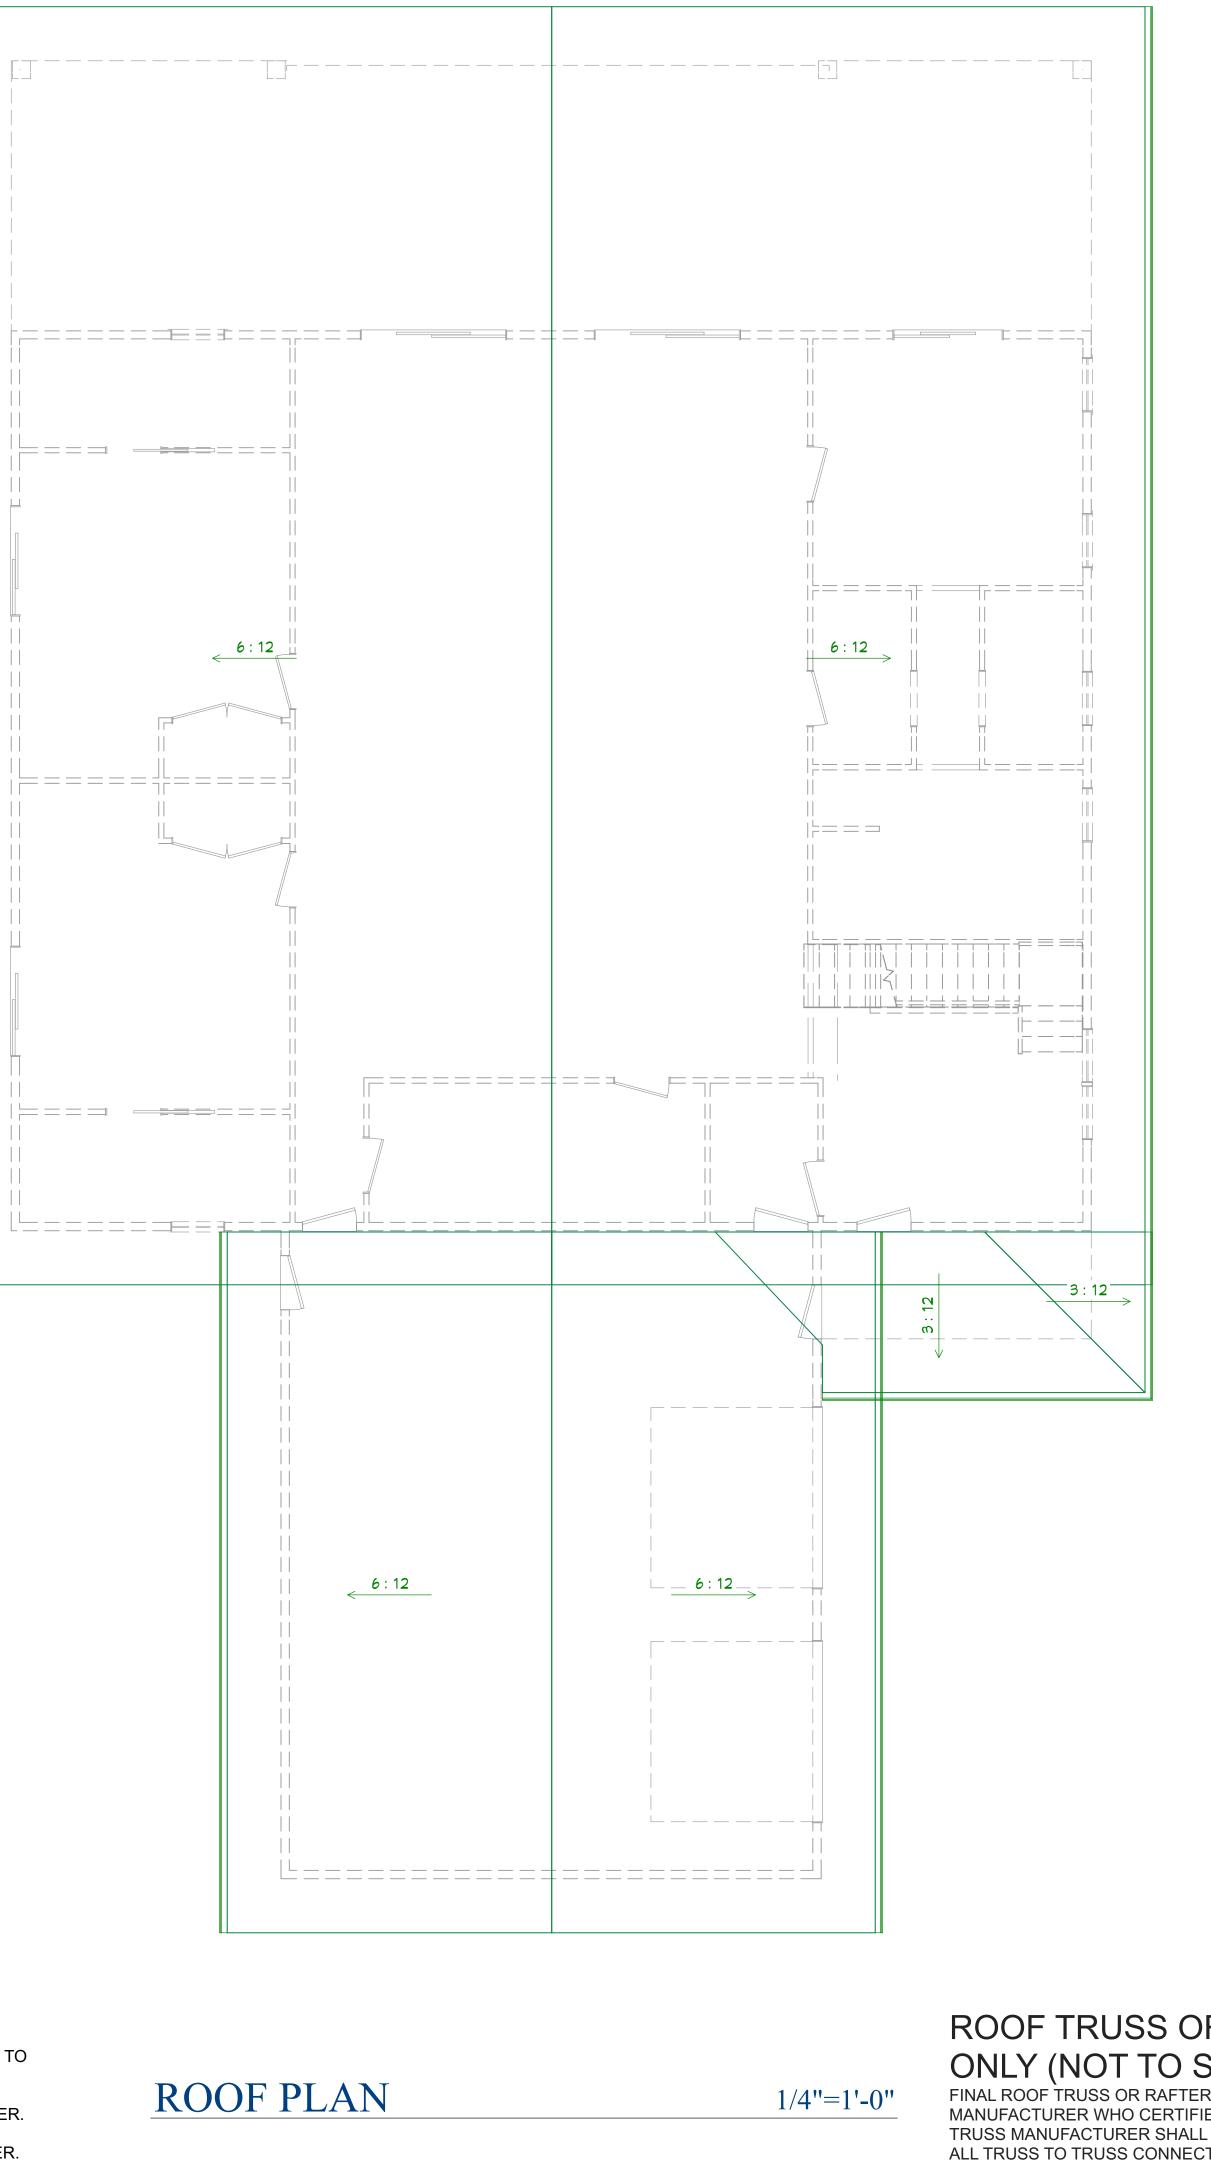

1/4" = 1'-0"       |
|              |          |                    |
| S            | HEET N   | 0.                 |
|              |          | <b>A-9</b>         |
|              |          |                    |
| L            |          |                    |

## ROOF & FRAMING NOTES:

 ROOF FRAMING AND ROOF TRUSS LAYOUT IS FOR ILLUSTRATION ONLY. ALL FRAMING SHALL BE INSTALLED & BRACED TO MANUFACTURER'S DRAWINGS & SPECIFICATIONS.
ALL TRUSSES OR TJI'S SHALL CARRY MANUFACTURER'S STAMP

3. TRUSSES OR TJI'S SHALL NOT BE FIELD ALTERED WITHOUT PRIOR ENGINEERING APPROVAL BY TRUSS MANUFACTURER.

4. ALL TRUSSES OR TJI'S SHALL HAVE DESIGN DETAILS & DRAWINGS ON SITE FOR FRAMING INSPECTION.

5. ALL CONNECTIONS OF RAFTERS, JACK OR HIP TRUSSES TO MAIN GIRDER TO BE PROVIDED BY TRUSS MANUFACTURER.



ONLY (NOT TO SCALE) FINAL ROOF TRUSS OR RAFTER LAYOUT AND CONFIGURATION WILL BE DETERMINED BY THE TRUSS ENGINEER AND/OR MANUFACTURER WHO CERTIFIES AND STAMPS THE TRUSS PLANS. TRUSS MANUFACTURER SHALL COORDINATE LOCATIONS OF ALL MECHANICAL CHASE AND PLUMBING TO AVOID CONFLICT. ALL TRUSS TO TRUSS CONNECTIONS SHALL BE SPECIFIED BY THE MANUFACTURER.



BuildMax Contact: tony@buildmax.com

CLIENT: Kimberly Daigle

PROJECT TITLE:

COPYRIGHT:

BuildMax.com copyright 2021 Architectural works are protected by U.S. copyright law, specifically by 17 U.S. Code § 102(8).

### NOTES:

CONTRACTOR SHALL CHECK AND VERIFY ALL DIMENSIONS BEFORE BEGINNING CONSTRUCTION AND COORDINATE ANY CORRECTIONS OR REVISIONS WITH THE OWNER AND DESIGNER. BUILDMAX WILL ASSUME NO LIABILITY FOR ANY ERRORS ONCE THE CONSTRUCTI