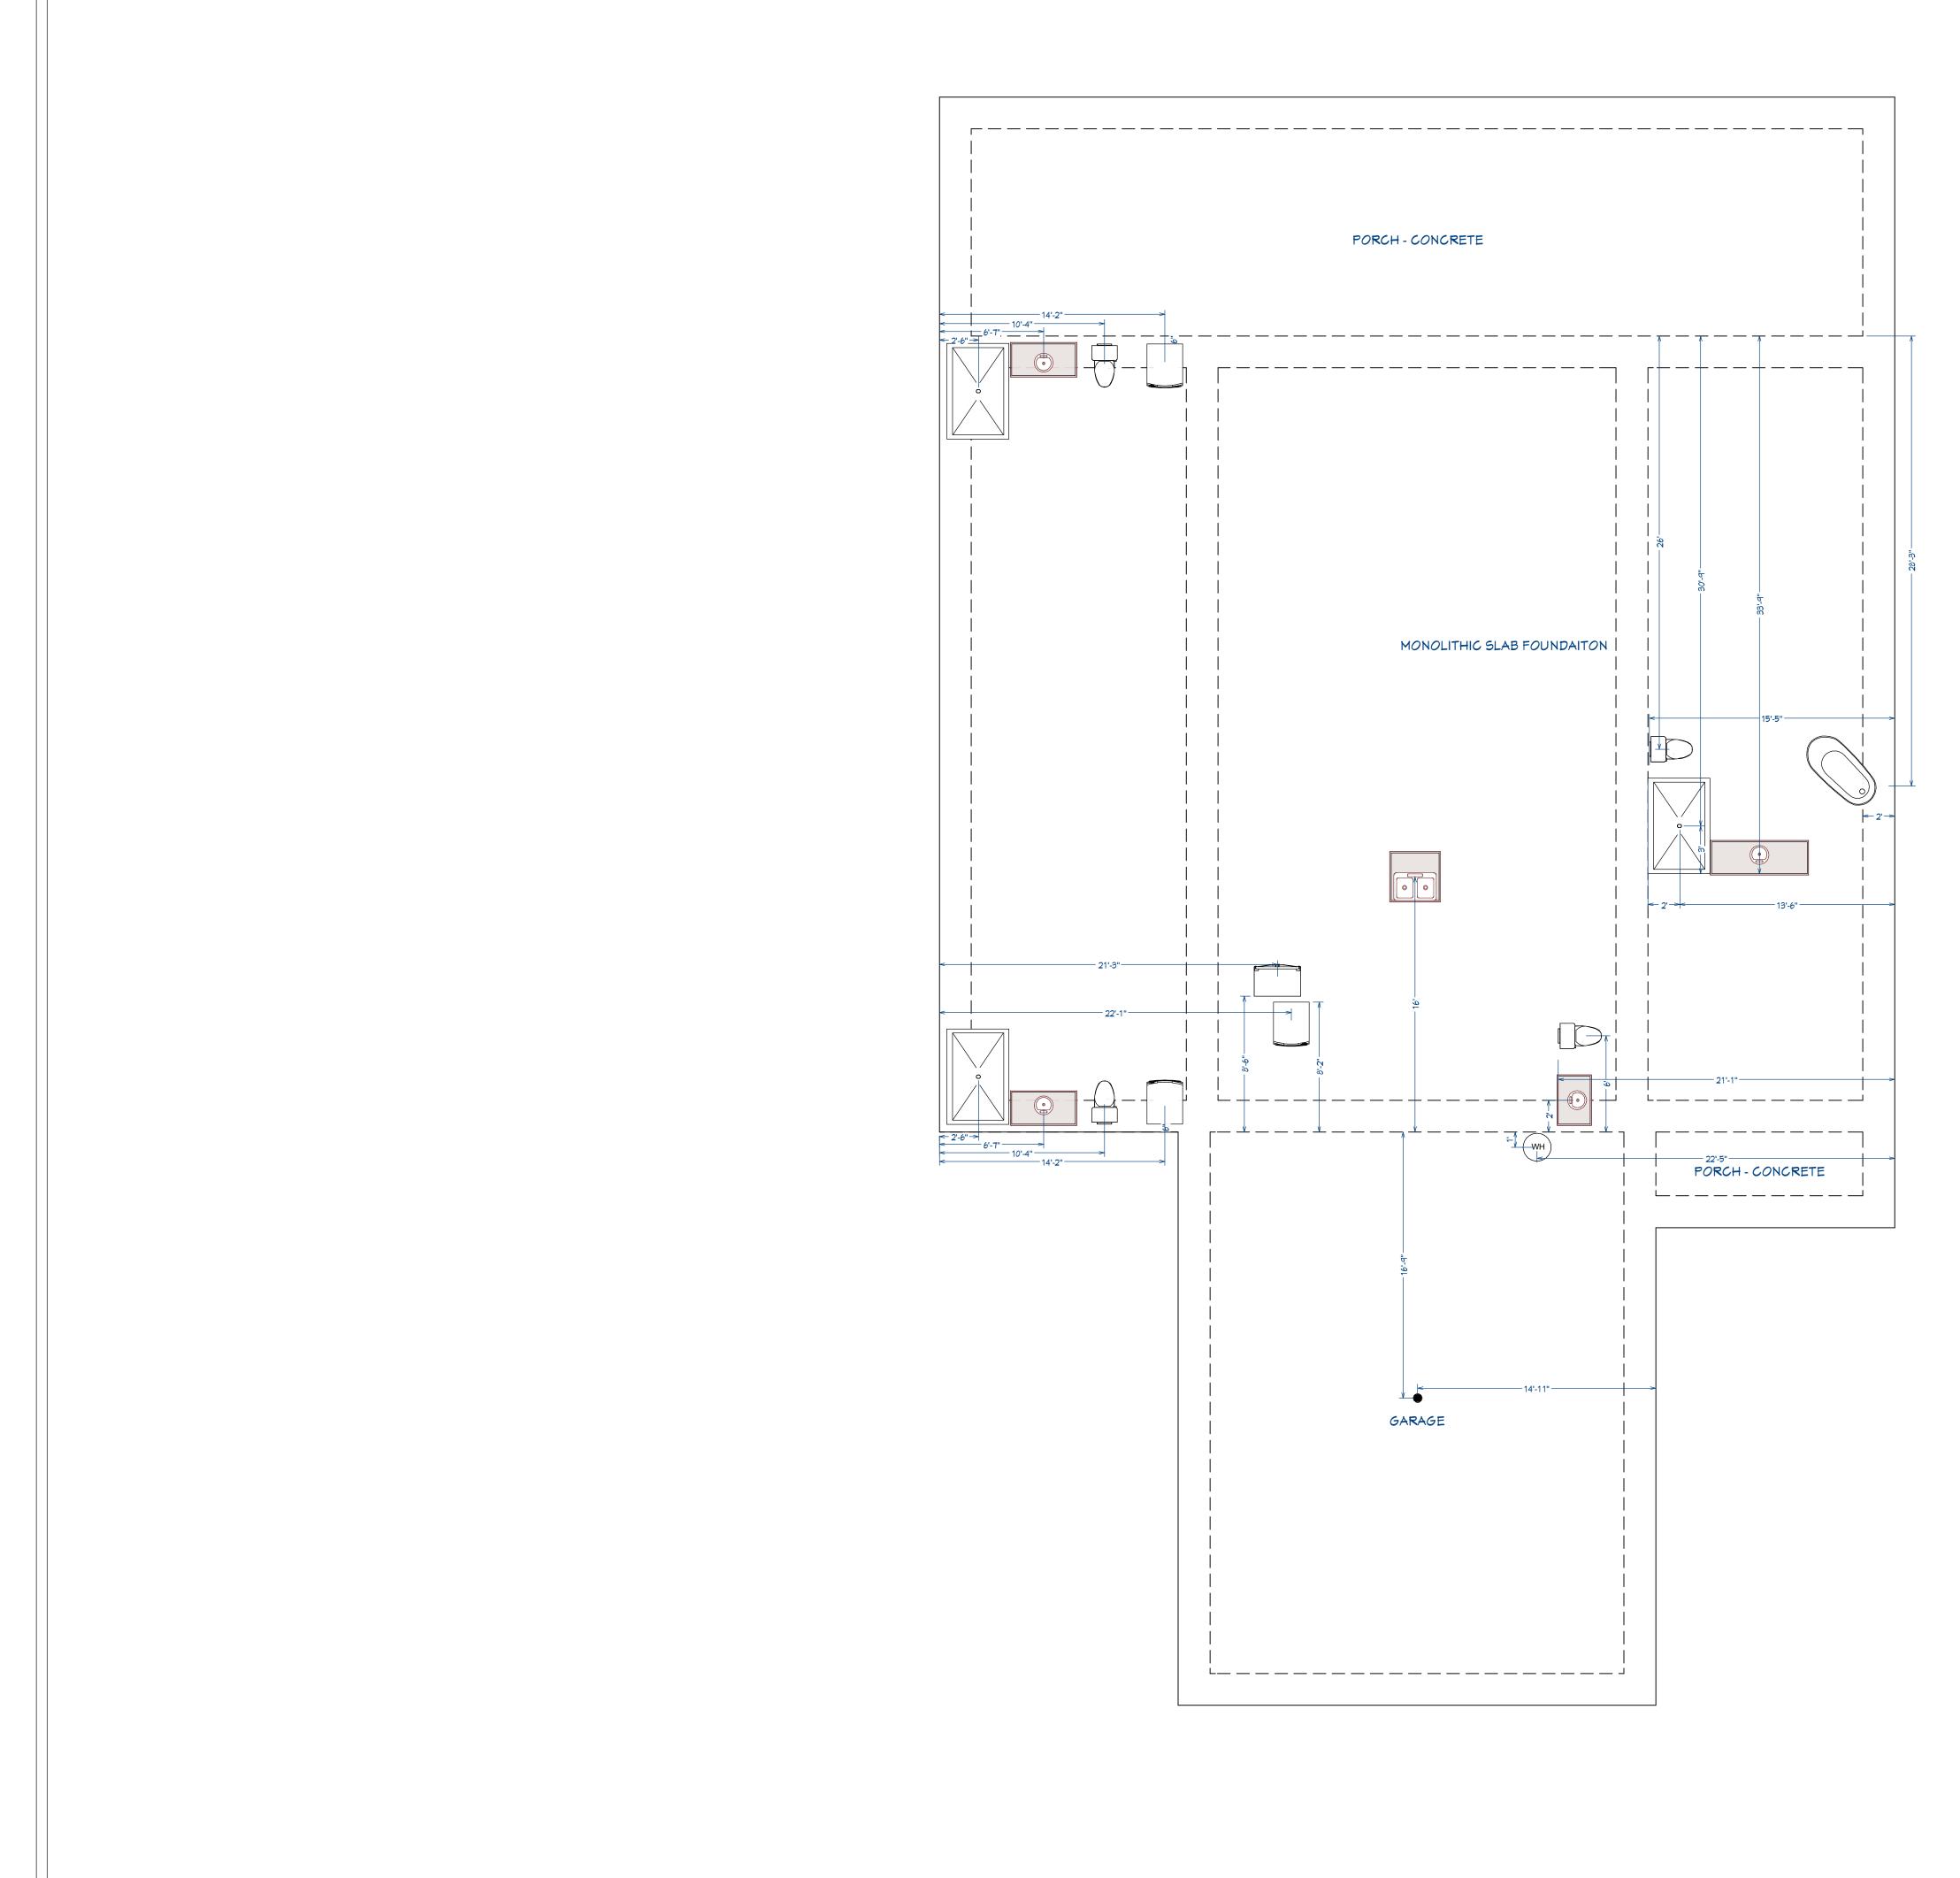

FIRST FLOOR PLAN

1/4"=1'-0"

BuildMax Contact: tony@buildmax.com

CLIENT: Kimberly Daigle

PROJECT TITLE:

COPYRIGHT:

BuildMax.com copyright 2021 Architectural works are protected by U.S. copyright law, specifically by 17 U.S. Code § 102(8).