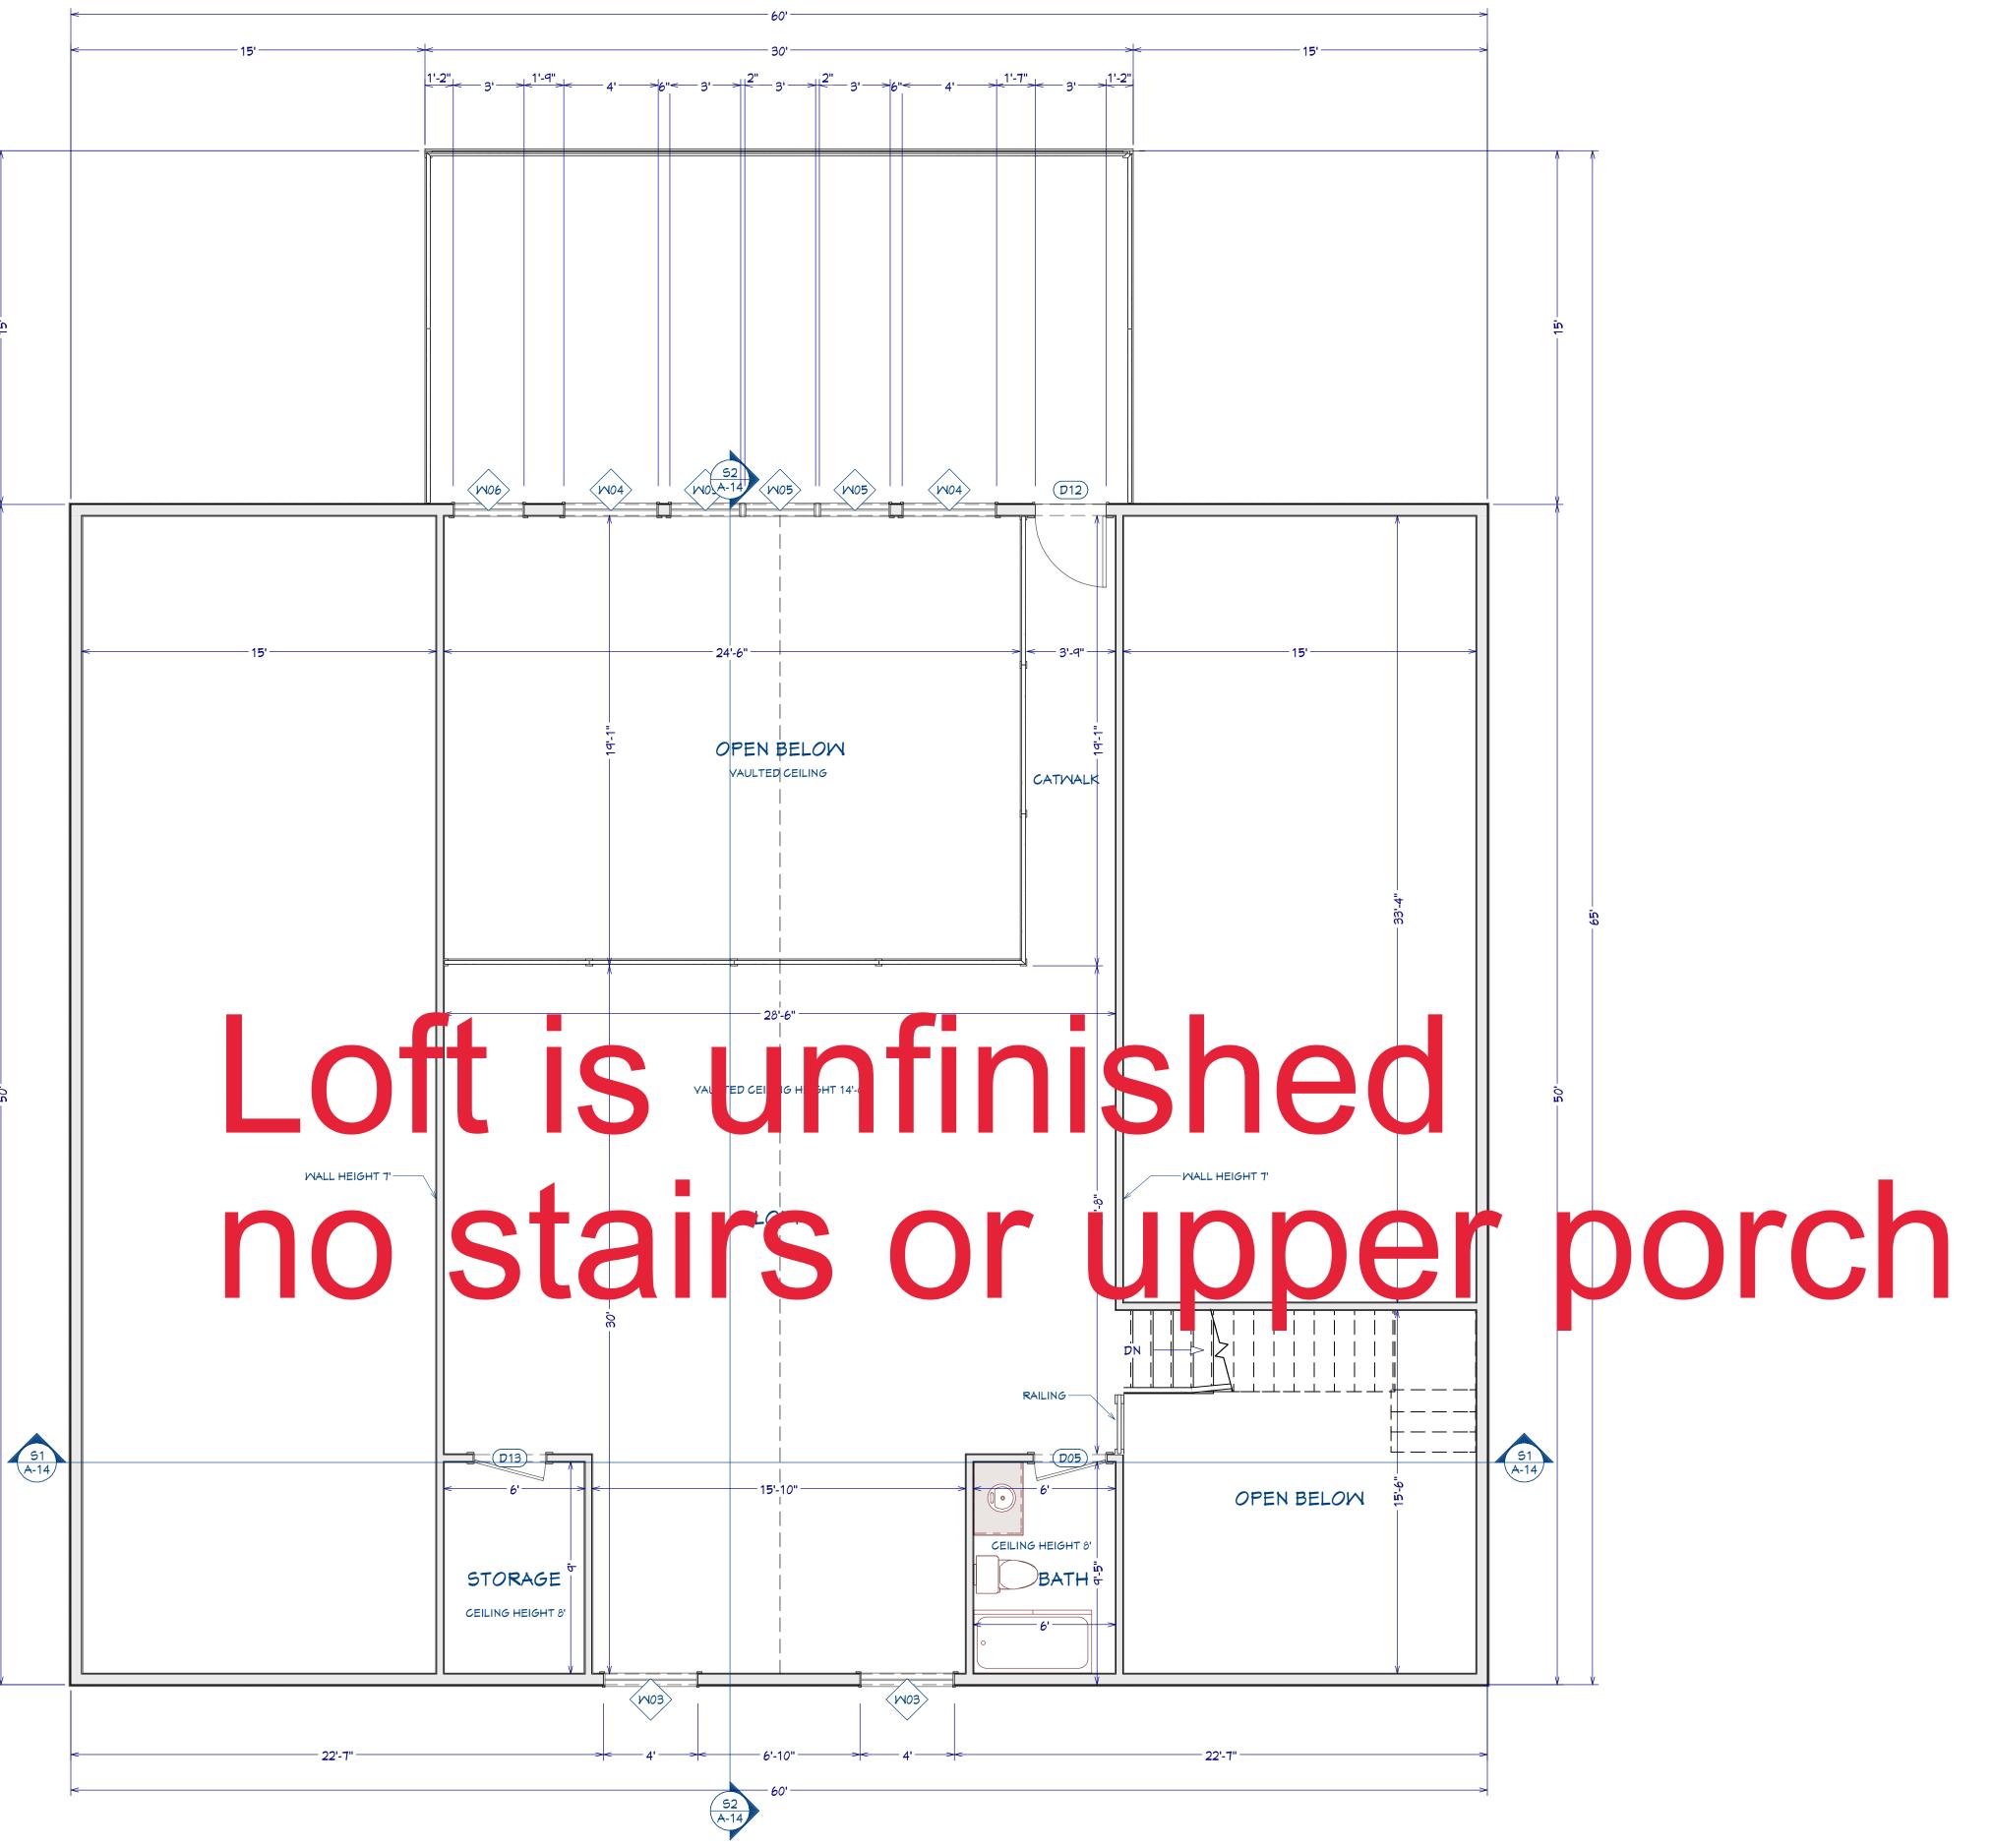

# SQUARE FOOTAGE

| FIRST FLOOR:  | 3000         |
|---------------|--------------|
| SECOND FLOOR: | 978          |
| PORCHES/DECK: | 1447         |
| GARAGE:       | 1079         |
| TOTAL LIVING: | 3978         |
| TOTAL AREA:   | <b>65</b> 03 |