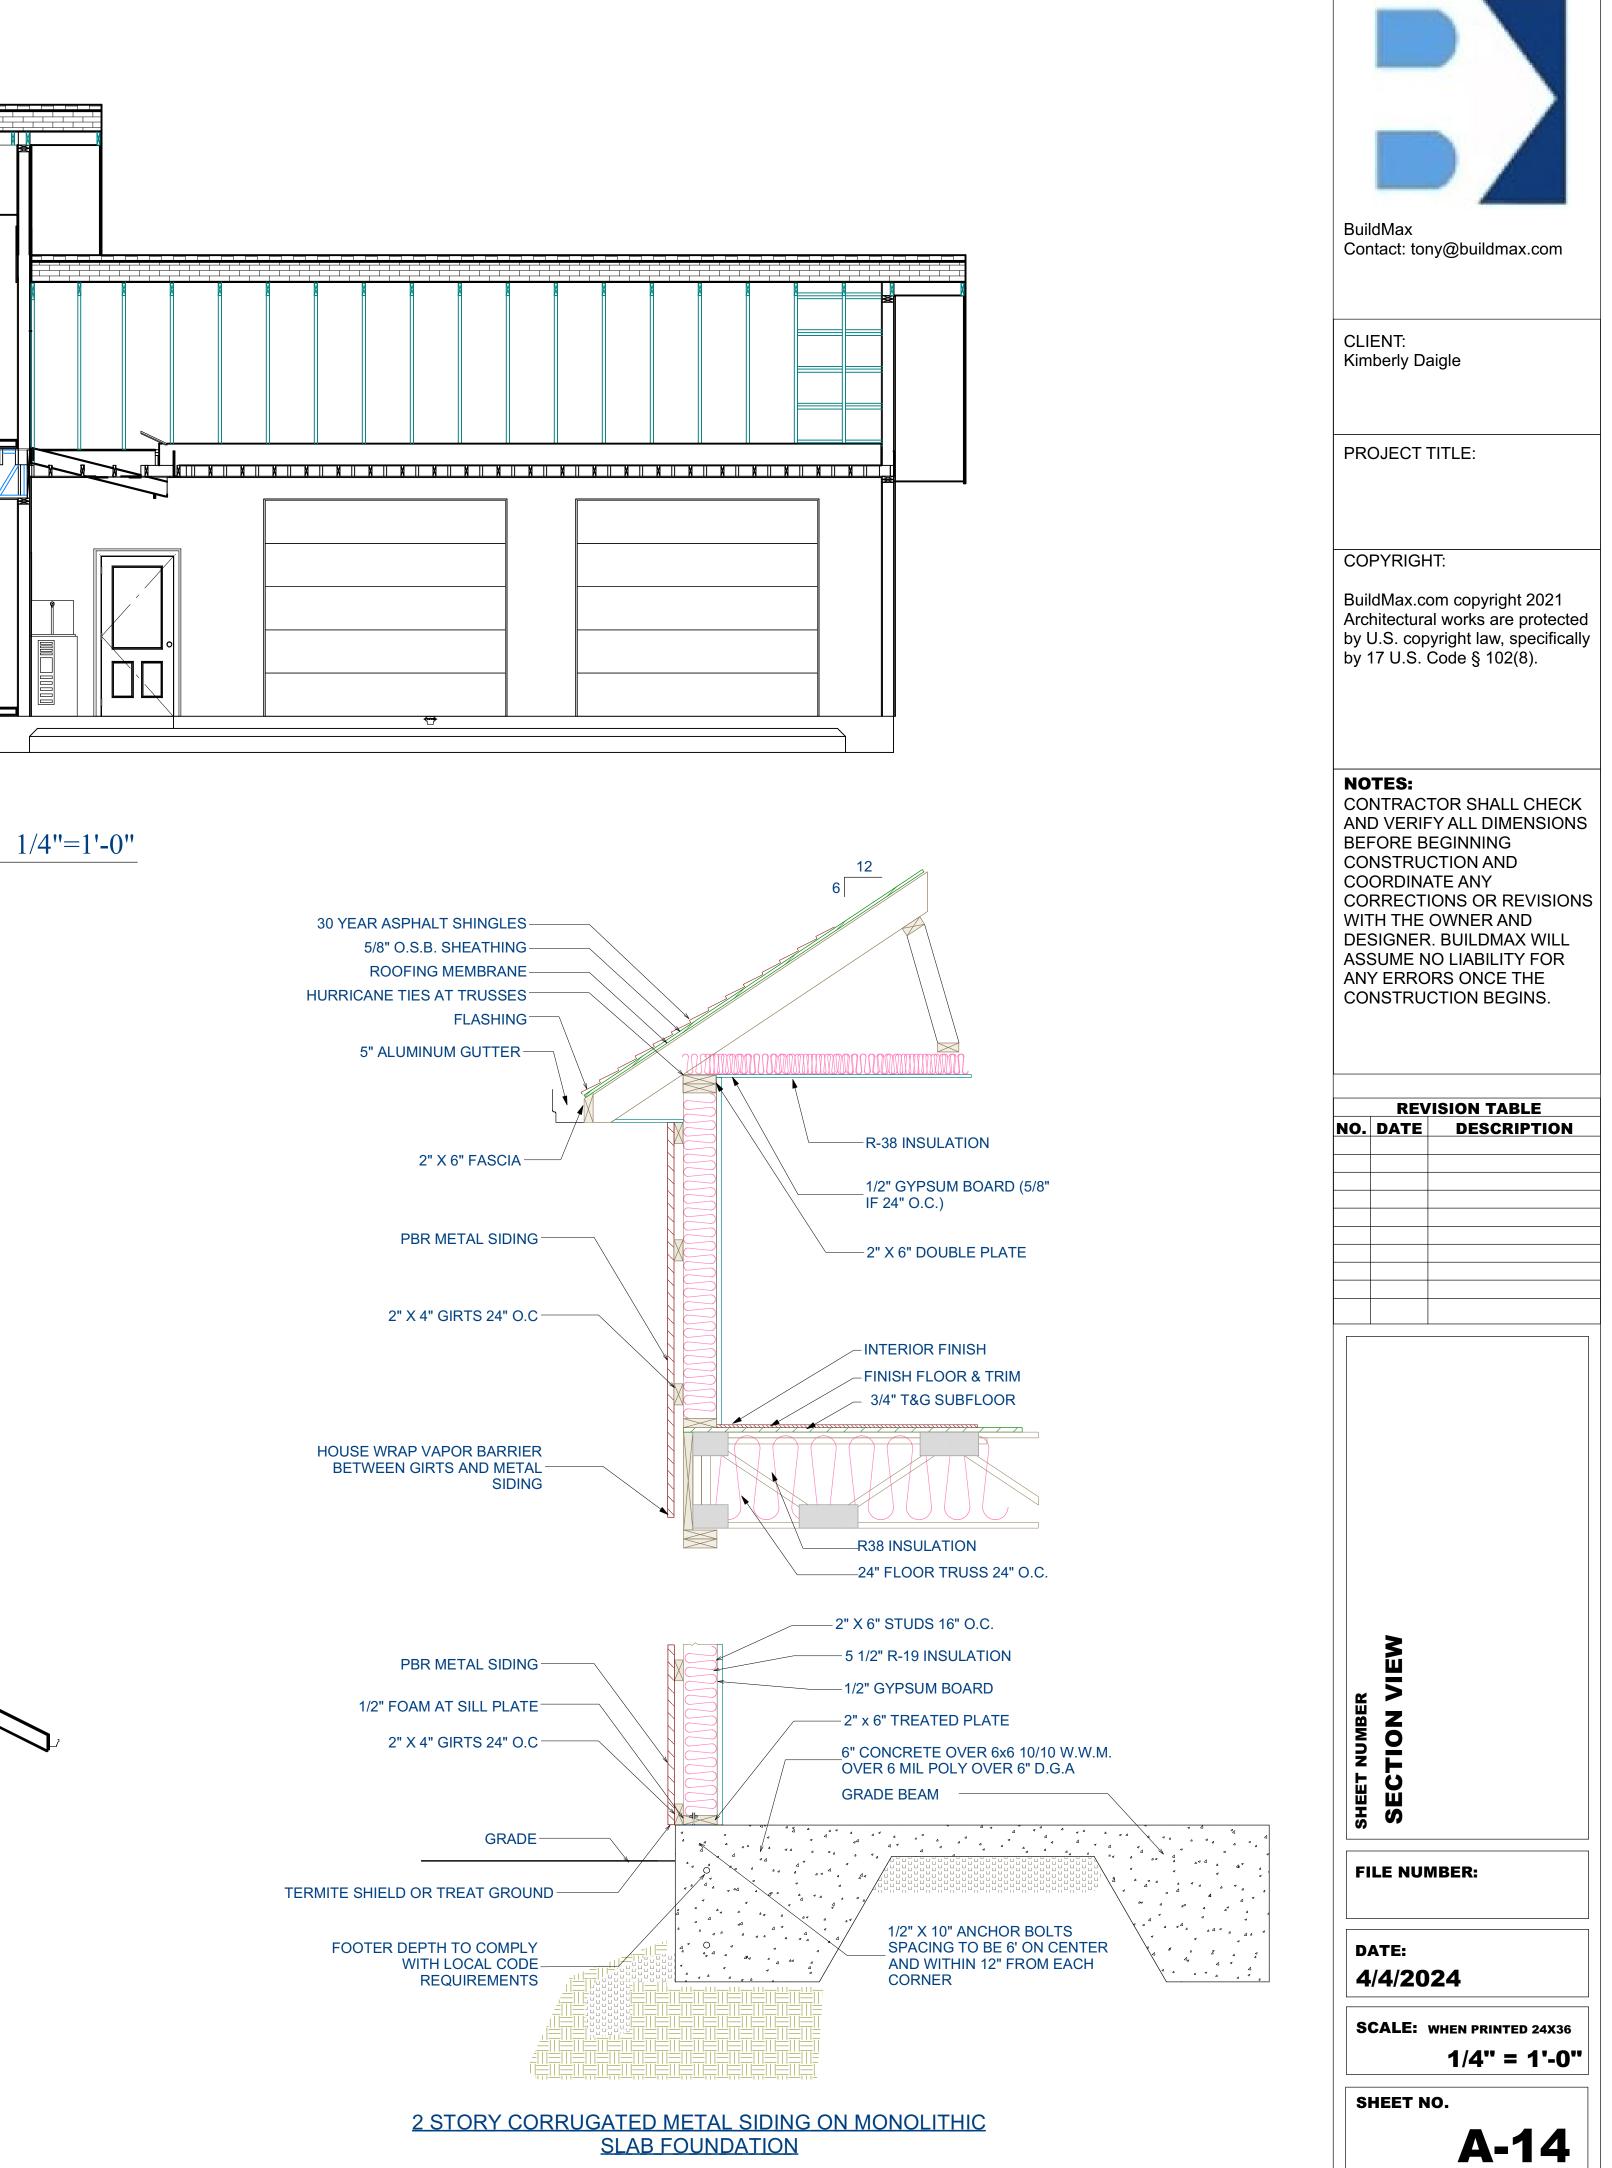

DRAWING LIST:

| Label | Title                      |
|-------|----------------------------|
| A-1   | COVER PAGE                 |
| A-2   | EXTERIOR ELEVATIONS        |
| A-3   | EXTERIOR ELEVATIONS        |
| A-4   | FIRST FLOOR PLAN           |
| A-5   | FIRST FLOOR PLAN           |
| A-6   | FIRST FLOOR PLAN           |
| A-7   | FIRST FLOOR PLAN           |
| A-8   | FOUNDATION PLAN            |
| A-9   | PLUMBING LAYOUT            |
| A-10  | ROOF PLAN                  |
| A-11  | ROOF FRAMING PLAN          |
| A-12  | EXTERIOR MALL FRAMING PLAN |
| A-13  | FRAMING PLAN               |
| A-14  | SECTION VIEW               |
| A-15  | ELECTRICAL PLAN            |
| A-16  | PLUMBING PLAN              |