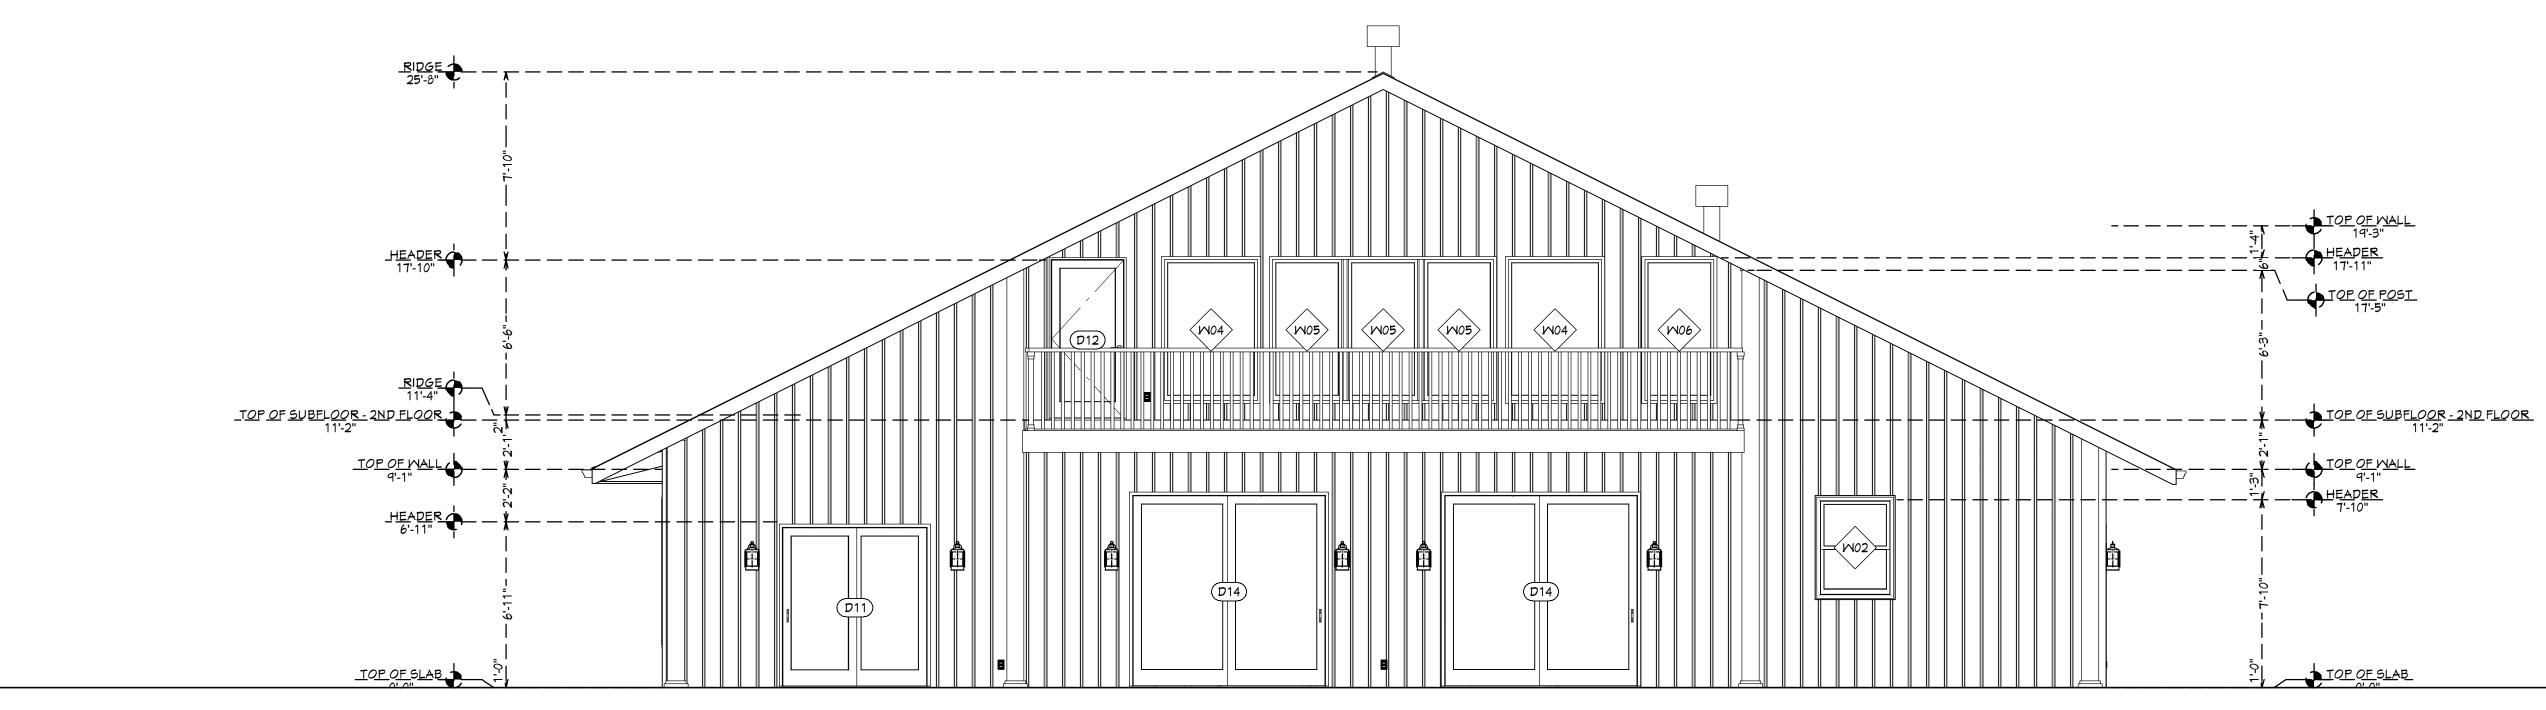

CLIENT: Kimberly Daigle

BuildMax Contact: tony@buildmax.com

SCALE: WHEN PRINTED 24X36

SHEET NO.

1/4" = 1'-0"

**A-3** 

|        | Door Schedule |     |       |             |       |        |                 |                         |           |
|--------|---------------|-----|-------|-------------|-------|--------|-----------------|-------------------------|-----------|
| NUMBER | LABEL         | QTY | FLOOR | SIZE        | MIDTH | HEIGHT | R/0             | HEADER                  | THICKNESS |
| D01    | 10090         | 2   | 1     | 10090       | 120"  | 108"   | 123"×111"       | 1 3/4"×11 7/8"×129" (2) | 1 3/4"    |
| D02    | 3068          | 3   | 1     | 3068 L EX   | 36"   | 80"    | 36"X80"         | 2"×10"×39" (2)          | 1 3/4"    |
| D03    | 3068          | 2   | 1     | 3068 R EX   | 36"   | 80"    | 36"X80"         | 2"×10"×39" (2)          | 1 3/4"    |
| D04    | 3068          | 4   | 1     | 3068 R IN   | 36"   | 80"    | 38"X82 1/2"     | 2"×10"×41" (2)          | 1 3/8"    |
| D05    | 3068          | 1   | 2     | 3068 L IN   | 36"   | 80"    | 38"X82 1/2"     | 2"×10"×38" (2)          | 1 3/8"    |
| D06    | 3068          | 1   | 1     | 3068 L      | 36"   | 80"    | 73 1/4"X82 1/2" | 2"×10"×76 1/4" (2)      | 1 3/8"    |
| D07    | 6068          | 2   | 1     | 6068 L/R IN | 72"   | 80"    | 74"X82 1/2"     | 2"×10"×77" (2)          | 1 3/8"    |
| D08    | 3068          | 1   | 1     | 3068 R      | 36"   | 80"    | 73 1/4"X82 1/2" | 2"×10"×76 1/4" (2)      | 1 3/8"    |
| D09    | 3068          | 3   | 1     | 3068 L IN   | 36"   | 80"    | 38"X82 1/2"     | 2"×10"×41" (2)          | 1 3/8"    |
| D10    | 6068          | 2   | 1     | 6068 L EX   | 72"   | 80"    | 74"X83"         | 2"×10"×77" (2)          | 1 3/4"    |
| D11    | 6068          | 1   | 1     | 6068 R EX   | 72"   | 80"    | 74"X83"         | 2"×10"×77" (2)          | 1 3/4"    |
| D12    | 3068          | 1   | 2     | 3068 L EX   | 36"   | 80"    | 36"X80"         | 2"×10"×39" (2)          | 1 3/4"    |
| D13    | 3068          | 1   | 2     | 3068 R IN   | 36"   | 80"    | 38"X82 1/2"     | 2"×10"×41" (2)          | 1 3/8"    |
| D14    | 8080          | 2   | 1     | 8080 L EX   | 96"   | 96"    | 98"X99"         | 2"×12"×101" (2)         | 1 3/4"    |