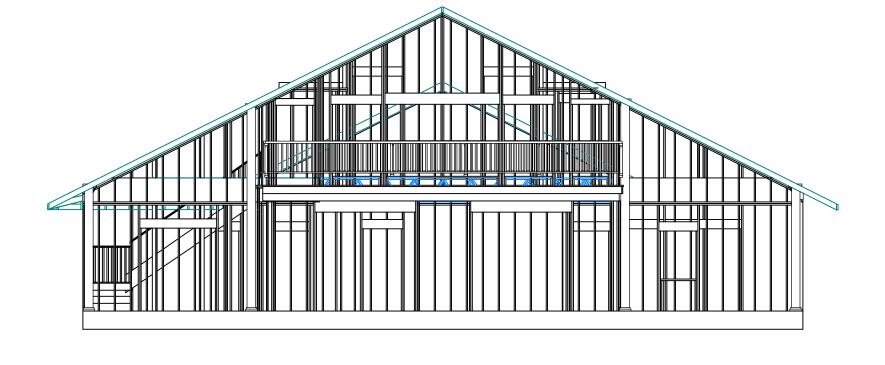

# **REAR ELEVATION**

# FRONT ELEVATION

3/16"=1'-0"

| COP<br>Build<br>Arch<br>by U<br>by 17                        | itectura<br>.S. cop<br>7 U.S. (                                             |                                                                                                                                                           |
|--------------------------------------------------------------|-----------------------------------------------------------------------------|-----------------------------------------------------------------------------------------------------------------------------------------------------------|
| AND<br>BEF<br>CON<br>COC<br>COR<br>WITH<br>DES<br>ASS<br>ANY | VERIF<br>ORE B<br>ISTRU<br>RECT<br>H THE<br>IGNER<br>UME N<br>ERRO<br>ISTRU | Y ALL DIMENSIONS<br>EGINNING<br>CTION AND<br>ATE ANY<br>ONS OR REVISIONS<br>OWNER AND<br>BUILDMAX WILL<br>O LIABILITY FOR<br>RS ONCE THE<br>CTION BEGINS. |
| <b>NO.</b>                                                   | DATE                                                                        | DESCRIPTION                                                                                                                                               |
|                                                              |                                                                             |                                                                                                                                                           |
|                                                              |                                                                             | ABER:                                                                                                                                                     |
| 4/                                                           | TE:<br>4/20<br>ALE:                                                         | 24<br>WHEN PRINTED 24X36                                                                                                                                  |
|                                                              |                                                                             | 1/4" = 1'-0"                                                                                                                                              |
|                                                              |                                                                             |                                                                                                                                                           |
| SH                                                           | IEET N                                                                      | o.<br><b>A-2</b>                                                                                                                                          |