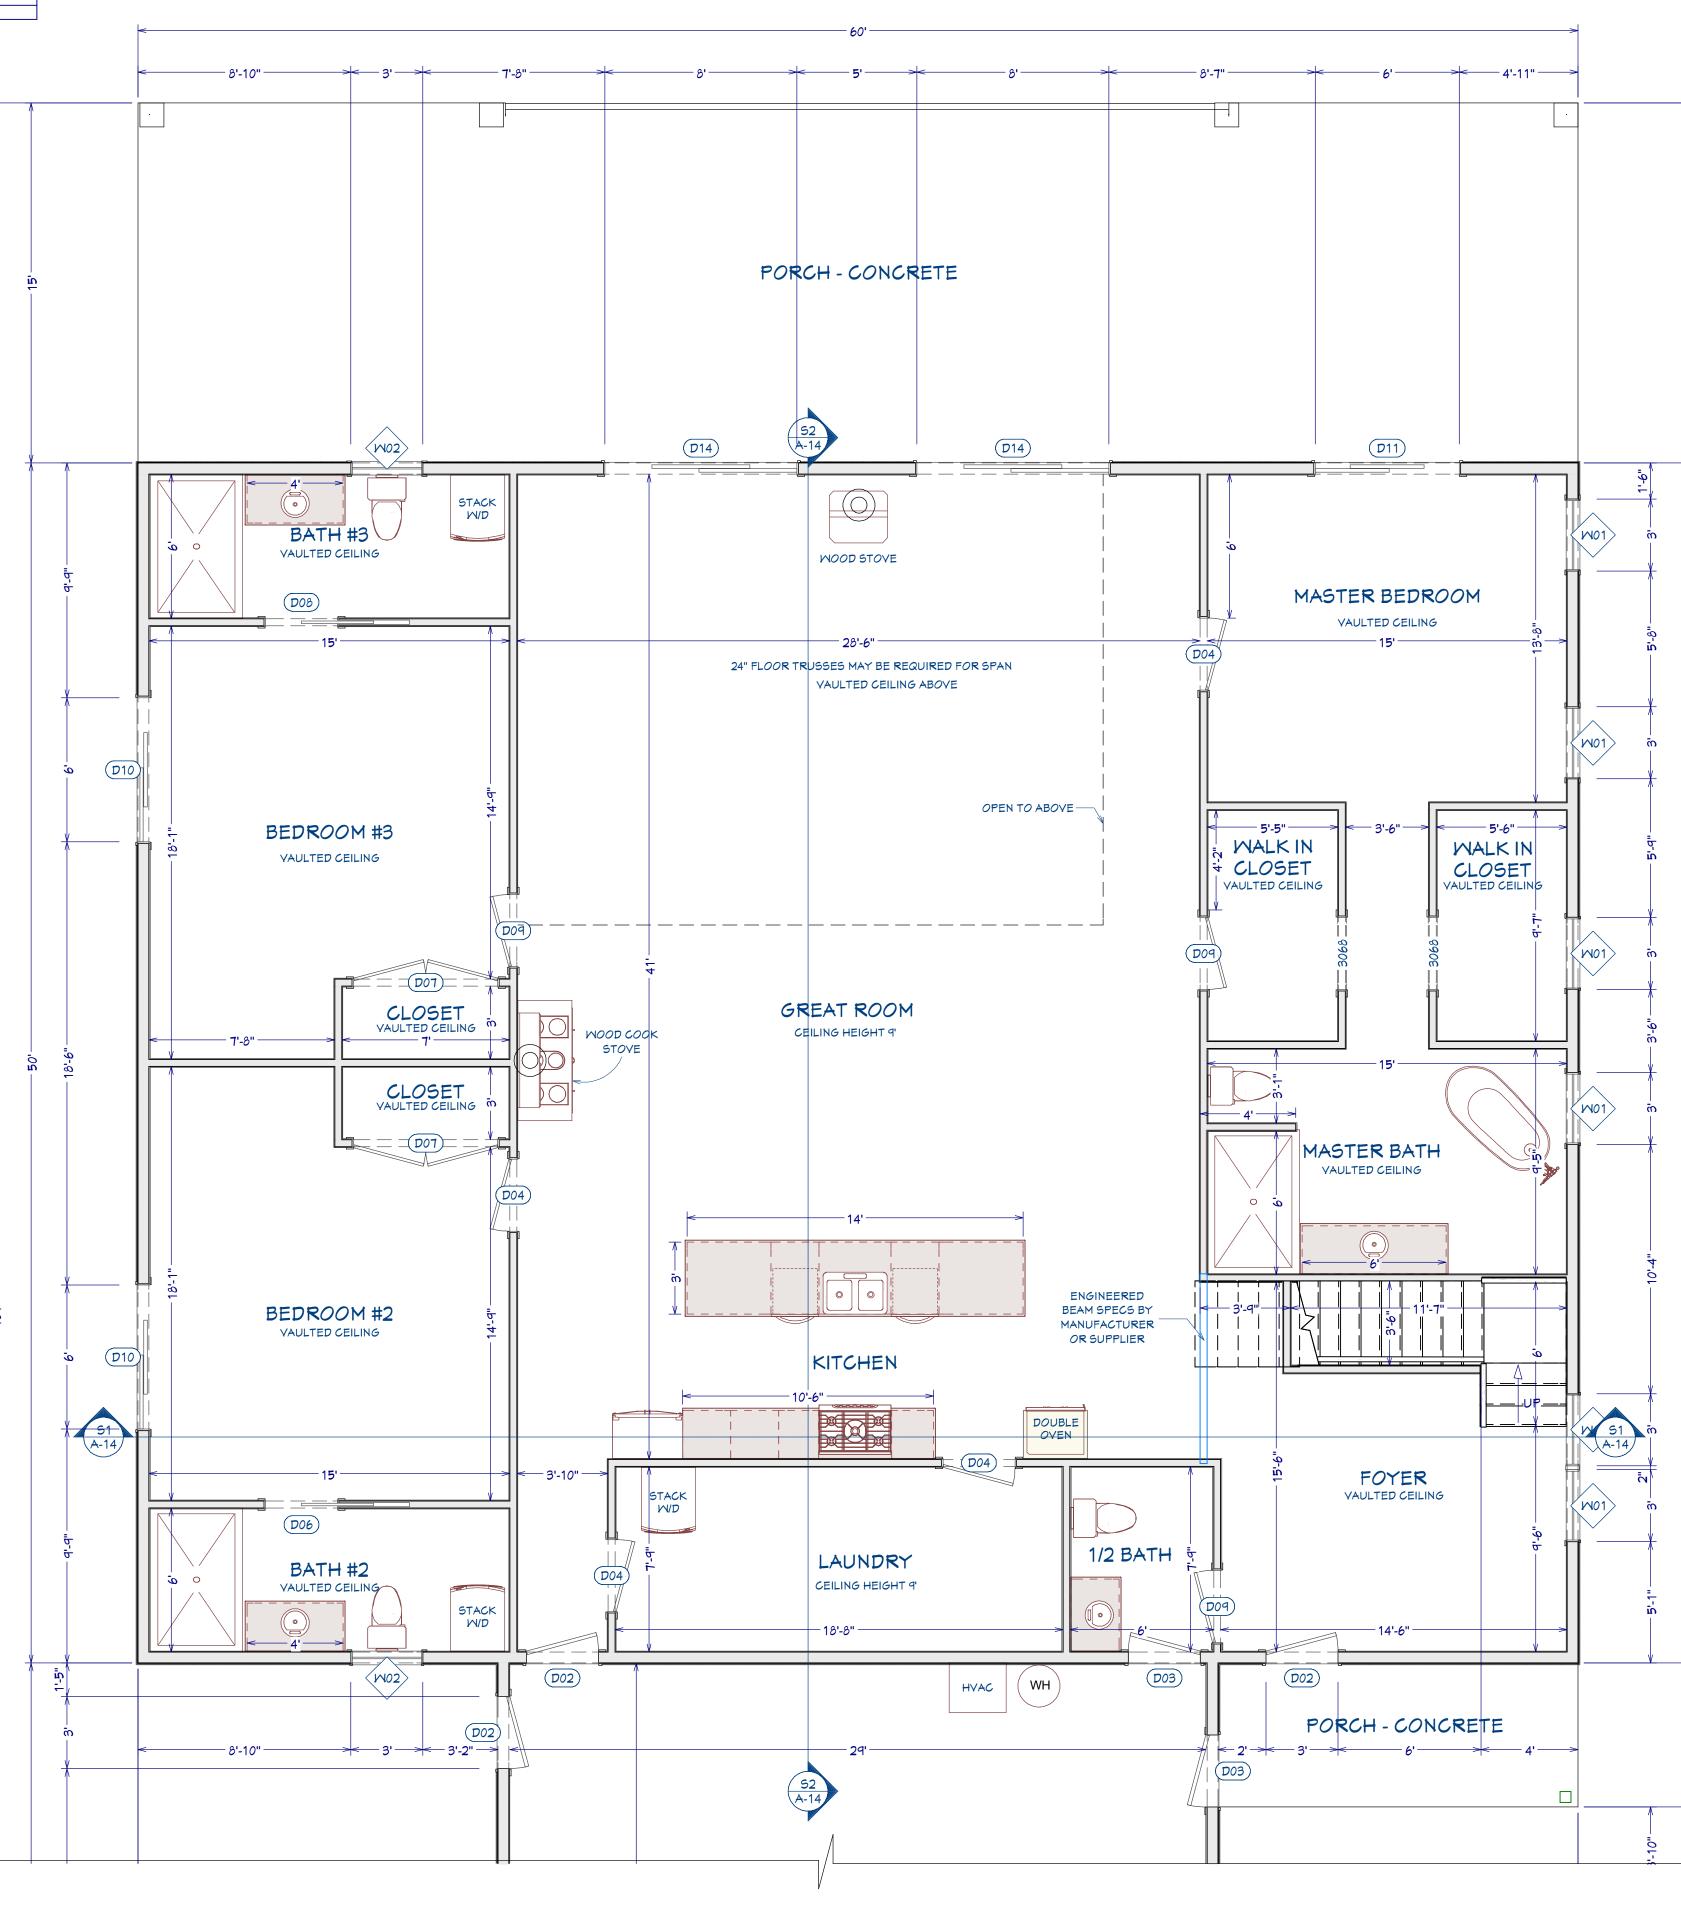

FIRST FLOOR PLAN

3/16"=1'-0"

BuildMax Contact: tony@buildmax.com

CLIENT: Kimberly Daigle

PROJECT TITLE:

COPYRIGHT:

BuildMax.com copyright 2021 Architectural works are protected by U.S. copyright law, specifically by 17 U.S. Code § 102(8).

### NOTES:

|              | REVI       | SION TABLE        |
|--------------|------------|-------------------|
| NO.          |            | DESCRIPTION       |
|              |            |                   |
|              |            |                   |
|              |            |                   |
|              |            |                   |
|              |            |                   |
|              |            |                   |
|              |            |                   |
|              |            |                   |
|              |            |                   |
|              |            |                   |
|              |            |                   |
|              |            |                   |
|              |            |                   |
|              |            |                   |
|              |            |                   |
|              |            |                   |
|              | Z          |                   |
|              | R PLAN     |                   |
|              | đ          |                   |
|              |            |                   |
| ĸ            | 00         |                   |
| <b>IBE</b>   | Ľ          |                   |
| SHEET NUMBER | FIRST FLOO |                   |
|              | S          |                   |
| Η̈́Ξ         |            |                   |
| S            |            |                   |
| E            | LE NUM     | BED.              |
|              |            | BER.              |
|              |            |                   |
| D            | ATE:       |                   |
| 4            | /4/202     | 24                |
|              |            |                   |
| S            | CALE: W    | HEN PRINTED 24X36 |
| 1            |            | 1/4" = 1'-0"      |
|              |            |                   |
| S            | HEET NO    | ).                |
| S            | HEET NC    | <b>A-4</b>        |

| Door Schedule |       |     |       |             |       |        |                 |                         |           |
|---------------|-------|-----|-------|-------------|-------|--------|-----------------|-------------------------|-----------|
| NUMBER        | LABEL | QTY | FLOOR | SIZE        | MIDTH | HEIGHT | R/0             | HEADER                  | THICKNESS |
| D01           | 10090 | 2   | 1     | 10090       | 120"  | 108"   | 123"X111"       | 1 3/4"×11 7/8"×129" (2) | 1 3/4"    |
| D02           | 3068  | 3   | 1     | 3068 L EX   | 36"   | 80"    | 36"X80"         | 2"×10"×39" (2)          | 1 3/4"    |
| D03           | 3068  | 2   | 1     | 3068 R EX   | 36"   | 80"    | 36"X80"         | 2"×10"×39" (2)          | 1 3/4"    |
| D04           | 3068  | 4   | 1     | 3068 R IN   | 36"   | 80"    | 38"X82 1/2"     | 2"×10"×41" (2)          | 1 3/8"    |
| D05           | 3068  | 1   | 2     | 3068 L IN   | 36"   | 80"    | 38"X82 1/2"     | 2"×10"×38" (2)          | 1 3/8"    |
| D06           | 3068  | 1   | 1     | 3068 L      | 36"   | 80"    | 73 1/4"X82 1/2" | 2"×10"×76 1/4" (2)      | 1 3/8"    |
| D07           | 6068  | 2   | 1     | 6068 L/R IN | 72"   | 80"    | 74"X82 1/2"     | 2"×10"×77" (2)          | 1 3/8"    |
| D08           | 3068  | 1   | 1     | 3068 R      | 36"   | 80"    | 73 1/4"X82 1/2" | 2"×10"×76 1/4" (2)      | 1 3/8"    |
| D09           | 3068  | 3   | 1     | 3068 L IN   | 36"   | 80"    | 38"X82 1/2"     | 2"×10"×41" (2)          | 1 3/8"    |
| D10           | 6068  | 2   | 1     | 6068 L EX   | 72"   | 80"    | 74"X83"         | 2"×10"×77" (2)          | 1 3/4"    |
| D11           | 6068  | 1   | 1     | 6068 R EX   | 72"   | 80"    | 74"X83"         | 2"×10"×77" (2)          | 1 3/4"    |
| D12           | 3068  | 1   | 2     | 3068 L EX   | 36"   | 80"    | 36"X80"         | 2"×10"×39" (2)          | 1 3/4"    |
| D13           | 3068  | 1   | 2     | 3068 R IN   | 36"   | 80"    | 38"X82 1/2"     | 2"×10"×41" (2)          | 1 3/8"    |
| D14           | 8080  | 2   | 1     | 8080 L EX   | 96"   | 96"    | 98"X99"         | 2"×12"×101" (2)         | 1 3/4"    |

|        |        |     | Win   | dow Sc | hedule           |   |
|--------|--------|-----|-------|--------|------------------|---|
| NUMBER | LABEL  | QTY | FLOOR | SIZE   | R/0              | H |
| M01    | 3060DH | 6   | 1     | 3060DH | 36"X72"          | 2 |
| M02    | 3040DH | 2   | 1     | 3040DH | 36"X48"          | 2 |
| M03    | 4020FX | 2   | 2     | 4020FX | 48"X24"          | 2 |
| M04    | 4060FX | 2   | 2     | 4060FX | 48" <b>X72</b> " | 2 |
| 1405   | 3060FX | 3   | 2     | 3060FX | 36"×72"          | 2 |
| M06    | 3060FX | 1   | 2     | 3060FX | 36"×72"          | 2 |