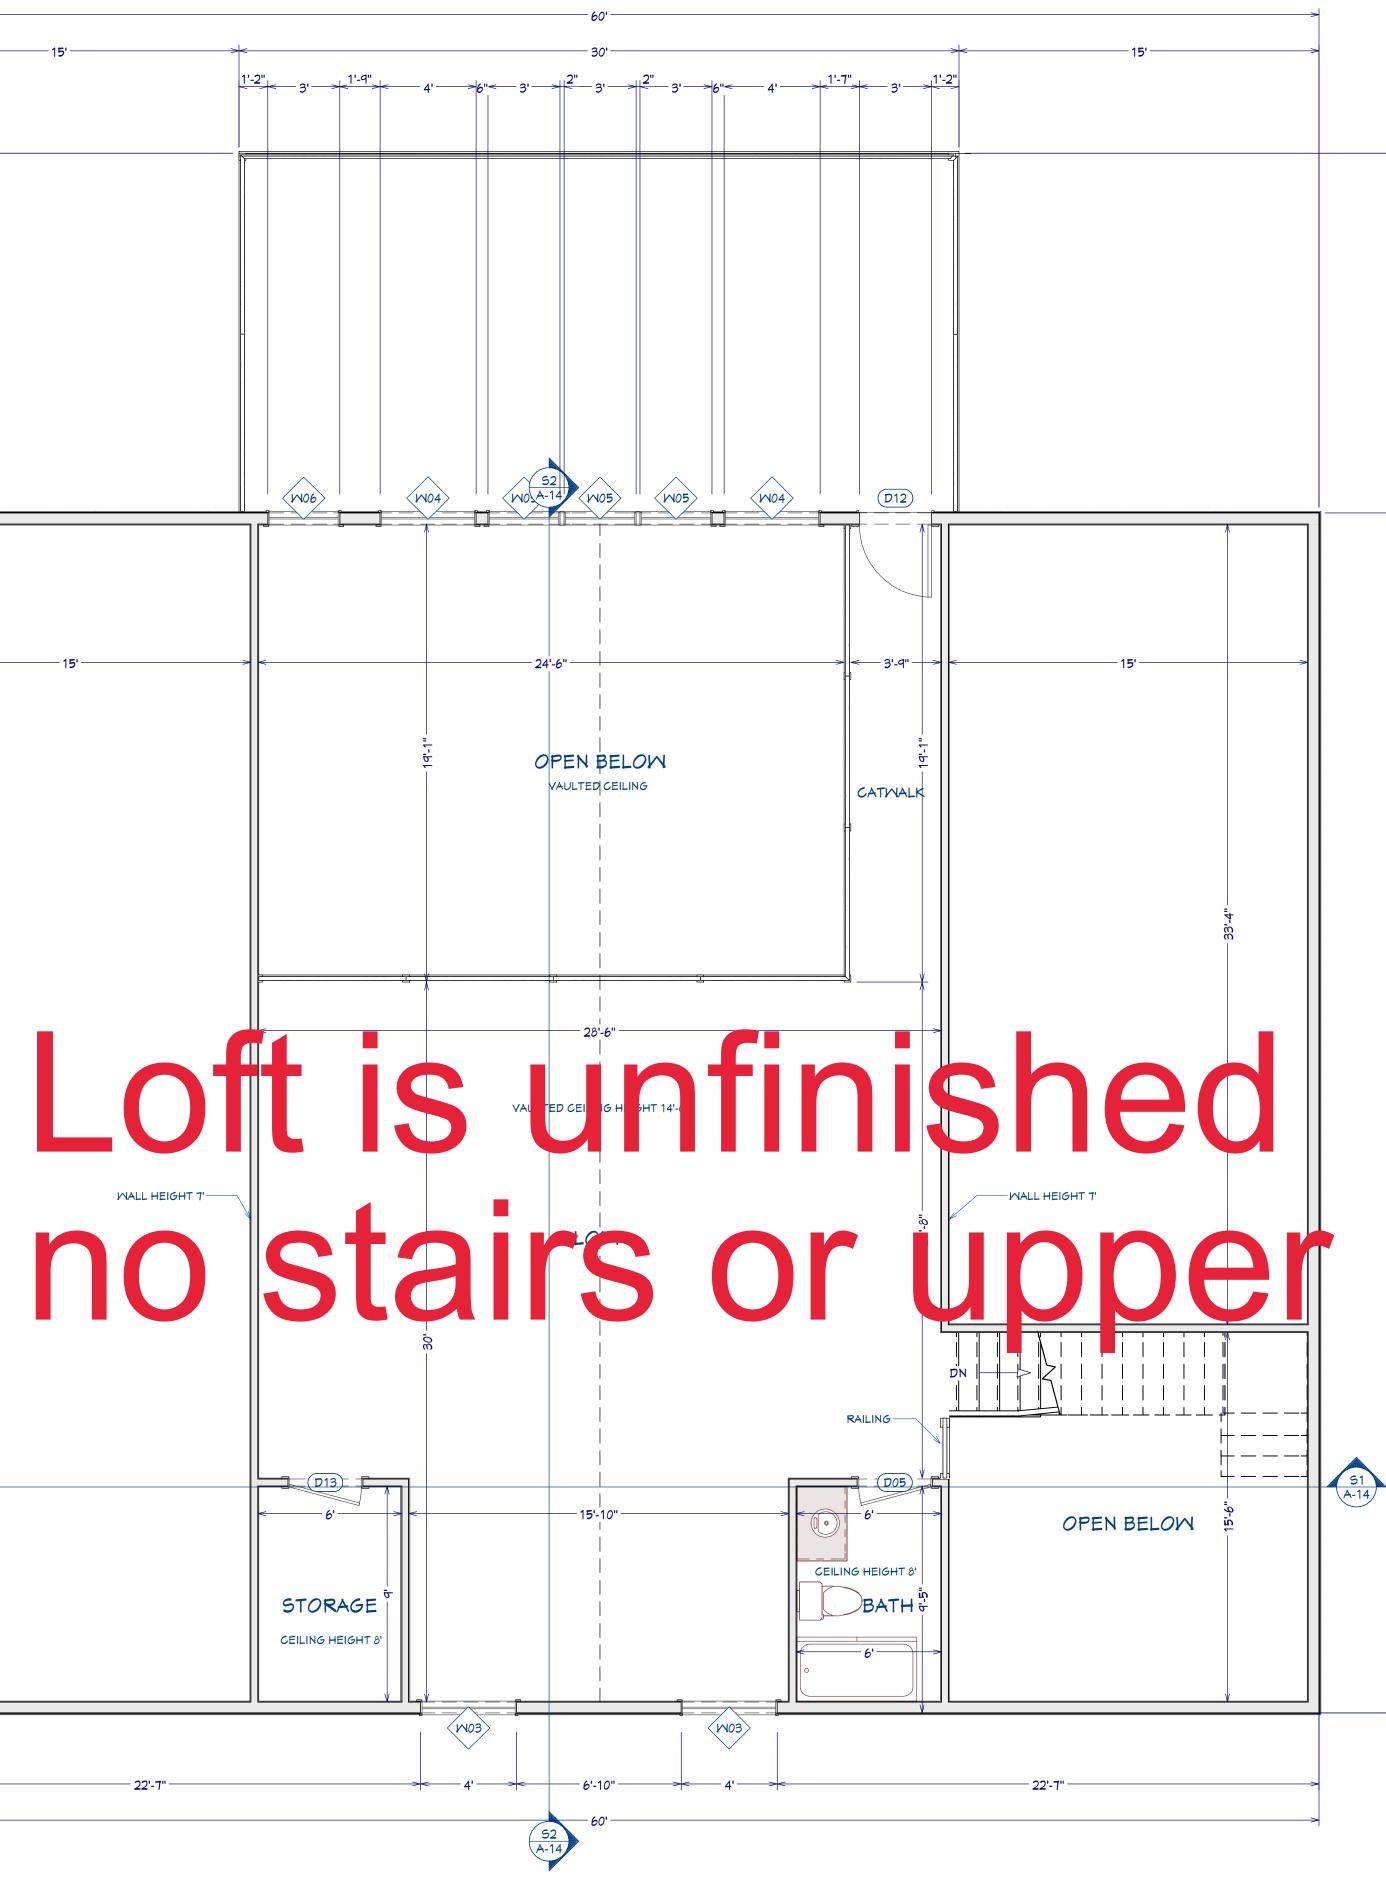

# SQUARE FOOTAGE

| FIRST FLOOR:  | 3000         |
|---------------|--------------|
| SECOND FLOOR: | 978          |
| PORCHES/DECK: | 1447         |
| GARAGE:       | 1079         |
| TOTAL LIVING: | 3978         |
| TOTAL AREA:   | <b>65</b> 03 |