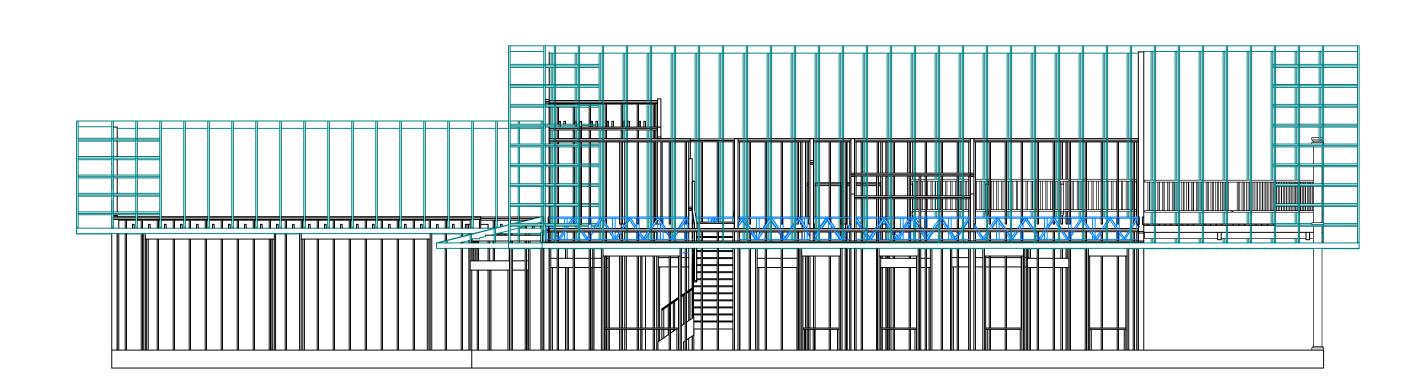

CLIENT: Kimberly Daigle

BuildMax Contact: tony@buildmax.com

SCALE: WHEN PRINTED 24X36

SHEET NO.

1/4" = 1'-0"

**A-3** 

|        | Door Schedule |     |       |             |       |        |                 |                         |           |
|--------|---------------|-----|-------|-------------|-------|--------|-----------------|-------------------------|-----------|
| NUMBER | LABEL         | QTY | FLOOR | SIZE        | MIDTH | HEIGHT | R/0             | HEADER                  | THICKNESS |
| D01    | 10090         | 2   | 1     | 10090       | 120"  | 108"   | 123"×111"       | 1 3/4"×11 7/8"×129" (2) | 1 3/4"    |
| D02    | 3068          | 3   | 1     | 3068 L EX   | 36"   | 80"    | 36"X80"         | 2"×10"×39" (2)          | 1 3/4"    |
| D03    | 3068          | 2   | 1     | 3068 R EX   | 36"   | 80"    | 36"X80"         | 2"×10"×39" (2)          | 1 3/4"    |
| D04    | 3068          | 4   | 1     | 3068 R IN   | 36"   | 80"    | 38"X82 1/2"     | 2"×10"×41" (2)          | 1 3/8"    |
| D05    | 3068          | 1   | 2     | 3068 L IN   | 36"   | 80"    | 38"X82 1/2"     | 2"×10"×38" (2)          | 1 3/8"    |
| D06    | 3068          | 1   | 1     | 3068 L      | 36"   | 80"    | 73 1/4"X82 1/2" | 2"×10"×76 1/4" (2)      | 1 3/8"    |
| D07    | 6068          | 2   | 1     | 6068 L/R IN | 72"   | 80"    | 74"X82 1/2"     | 2"×10"×77" (2)          | 1 3/8"    |
| D08    | 3068          | 1   | 1     | 3068 R      | 36"   | 80"    | 73 1/4"X82 1/2" | 2"×10"×76 1/4" (2)      | 1 3/8"    |
| D09    | 3068          | 3   | 1     | 3068 L IN   | 36"   | 80"    | 38"X82 1/2"     | 2"×10"×41" (2)          | 1 3/8"    |
| D10    | 6068          | 2   | 1     | 6068 L EX   | 72"   | 80"    | 74"X83"         | 2"×10"×77" (2)          | 1 3/4"    |
| D11    | 6068          | 1   | 1     | 6068 R EX   | 72"   | 80"    | 74"X83"         | 2"×10"×77" (2)          | 1 3/4"    |
| D12    | 3068          | 1   | 2     | 3068 L EX   | 36"   | 80"    | 36"X80"         | 2"×10"×39" (2)          | 1 3/4"    |
| D13    | 3068          | 1   | 2     | 3068 R IN   | 36"   | 80"    | 38"X82 1/2"     | 2"×10"×41" (2)          | 1 3/8"    |
| D14    | 8080          | 2   | 1     | 8080 L EX   | 96"   | 96"    | 98"X99"         | 2"×12"×101" (2)         | 1 3/4"    |