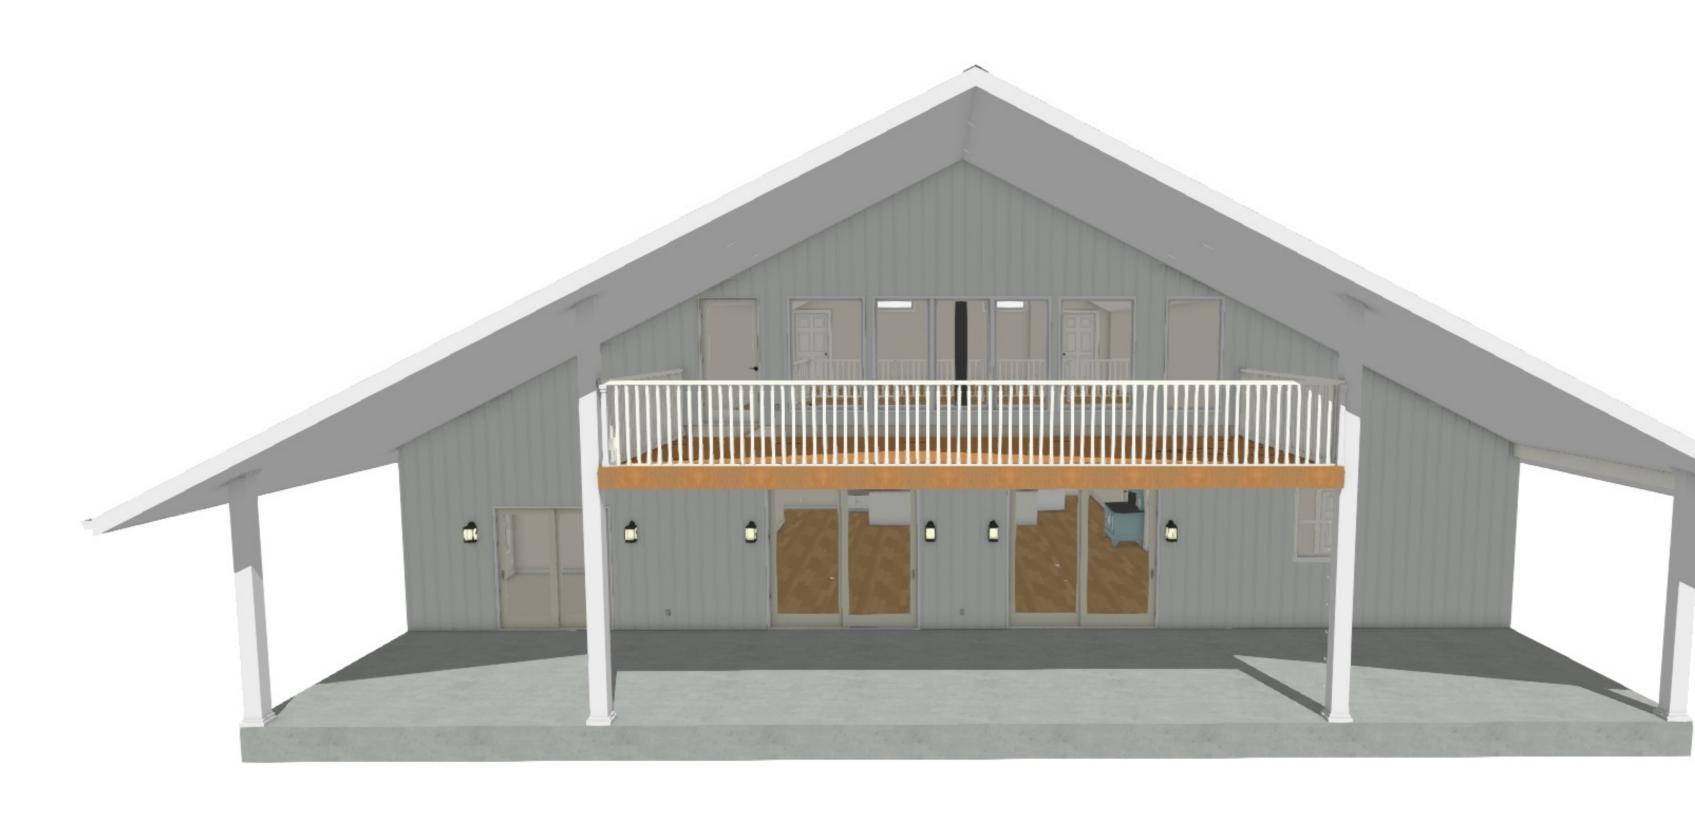

|
| A-3   | EXTERIOR ELEVATIONS        |
| A-4   | FIRST FLOOR PLAN           |
| A-5   | FIRST FLOOR PLAN           |
| A-6   | FIRST FLOOR PLAN           |
| A-7   | FIRST FLOOR PLAN           |
| A-8   | FOUNDATION PLAN            |
| A-9   | PLUMBING LAYOUT            |
| A-10  | ROOF PLAN                  |
| A-11  | ROOF FRAMING PLAN          |
| A-12  | EXTERIOR MALL FRAMING PLAN |
| A-13  | FRAMING PLAN               |
| A-14  | SECTION VIEW               |
| A-15  | ELECTRICAL PLAN            |
| A-16  | PLUMBING PLAN              |

# SQUARE FOOTAGE

| FIRST FLOOR:  | 3000         |
|---------------|--------------|
| SECOND FLOOR: | 978          |
| PORCHES/DECK: | 1447         |
| GARAGE:       | 1079         |
| TOTAL LIVING: | 3978         |
| TOTAL AREA:   | <b>65</b> 03 |



# <u>CUSTOM HOUSE PLAN DAIGLE</u> CUSTOM



BuildMax Contact: tony@buildmax.com

CLIENT: Kimberly Daigle

PROJECT TITLE:

COPYRIGHT:

BuildMax.com copyright 2021 Architectural works are protected by U.S. copyright law, specifically by 17 U.S. Code § 102(8).

### **NOTES:**

| 10              |                                     |                                          |
|-----------------|-------------------------------------|------------------------------------------|
|                 | DATE                                | ISION TABLE<br>DESCRIPTION               |
| - • •           | VAIE                                | DEJURIT HUN                              |
|                 |                                     |                                          |
|