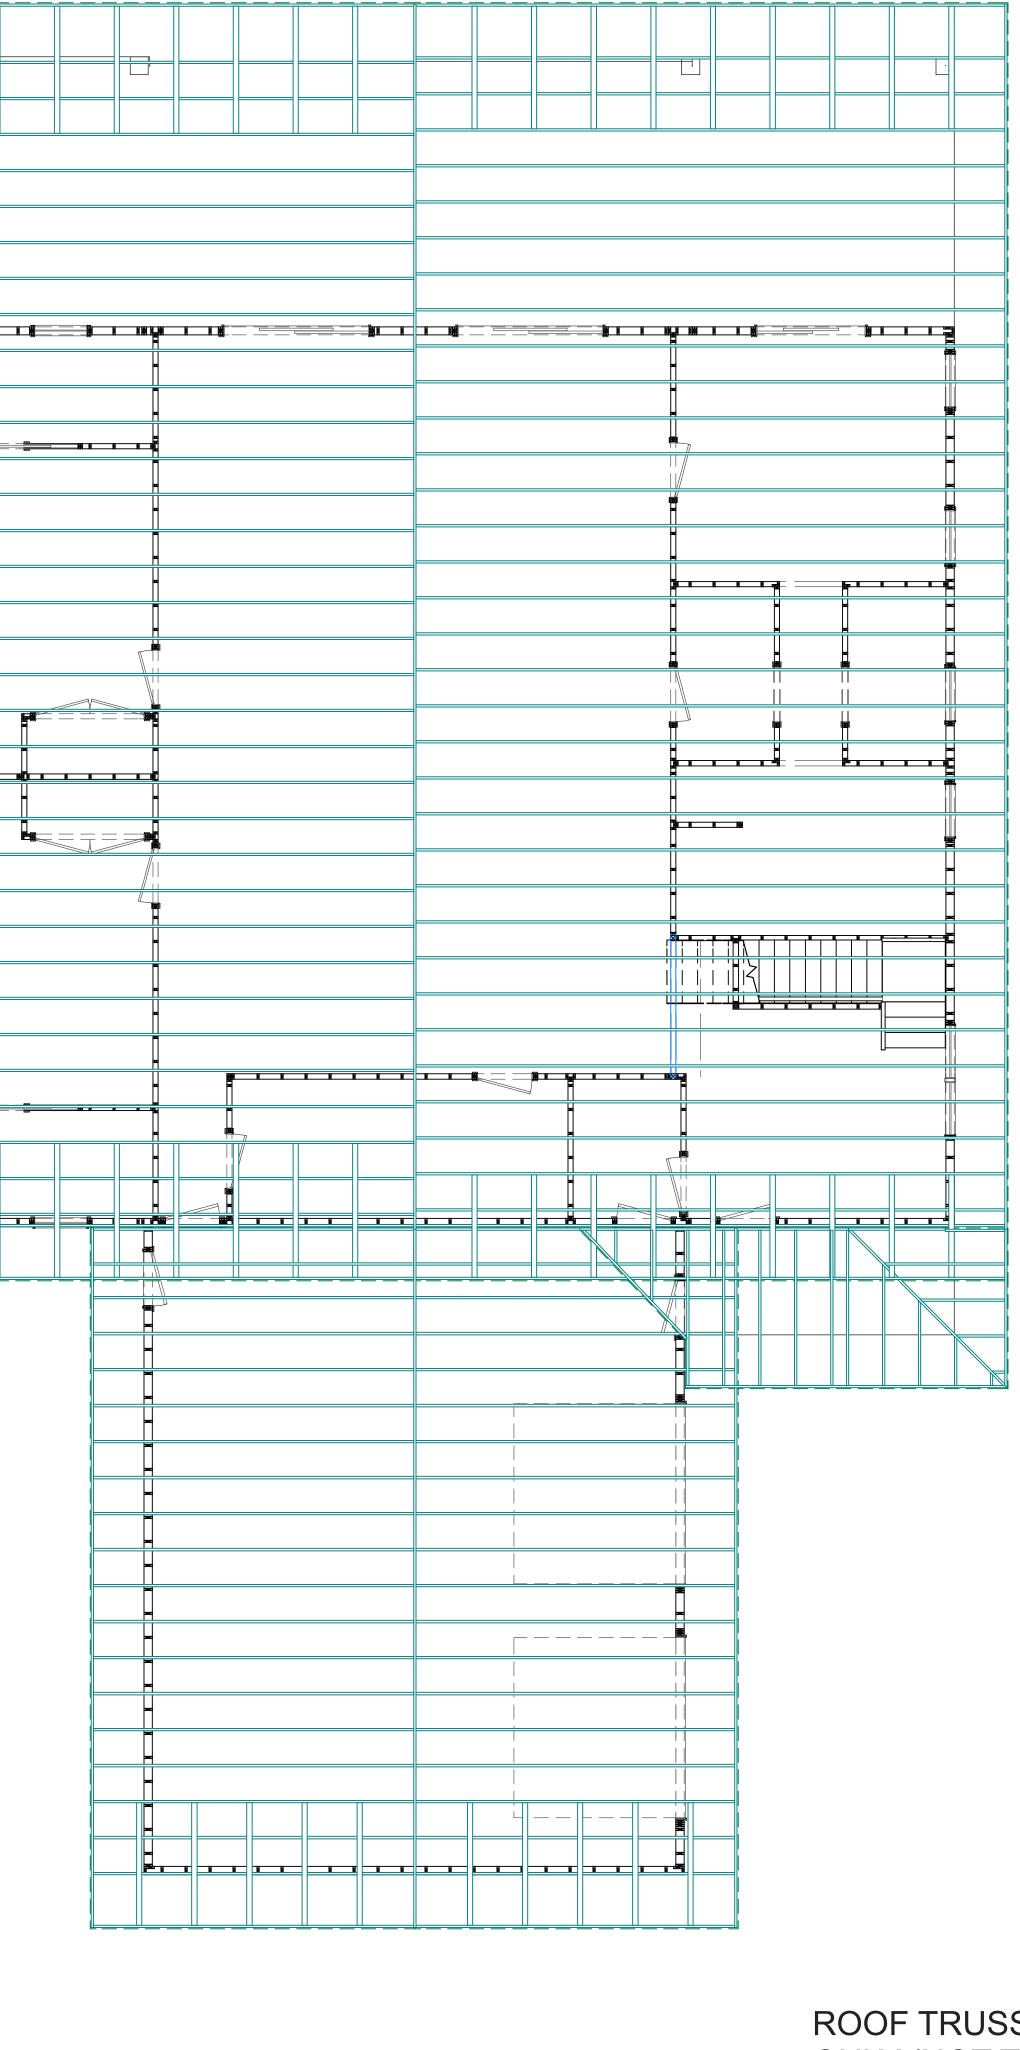

DRAWING LIST:

| Label | Title                      |
|-------|----------------------------|
| A-1   | COVER PAGE                 |
| A-2   | EXTERIOR ELEVATIONS        |
| A-3   | EXTERIOR ELEVATIONS        |
| A-4   | FIRST FLOOR PLAN           |
| A-5   | FIRST FLOOR PLAN           |
| A-6   | FIRST FLOOR PLAN           |
| A-7   | FIRST FLOOR PLAN           |
| A-8   | FOUNDATION PLAN            |
| A-9   | PLUMBING LAYOUT            |
| A-10  | ROOF PLAN                  |
| A-11  | ROOF FRAMING PLAN          |
| A-12  | EXTERIOR MALL FRAMING PLAN |
| A-13  | FRAMING PLAN               |
| A-14  | SECTION VIEW               |
| A-15  | ELECTRICAL PLAN            |
| A-16  | PLUMBING PLAN              |