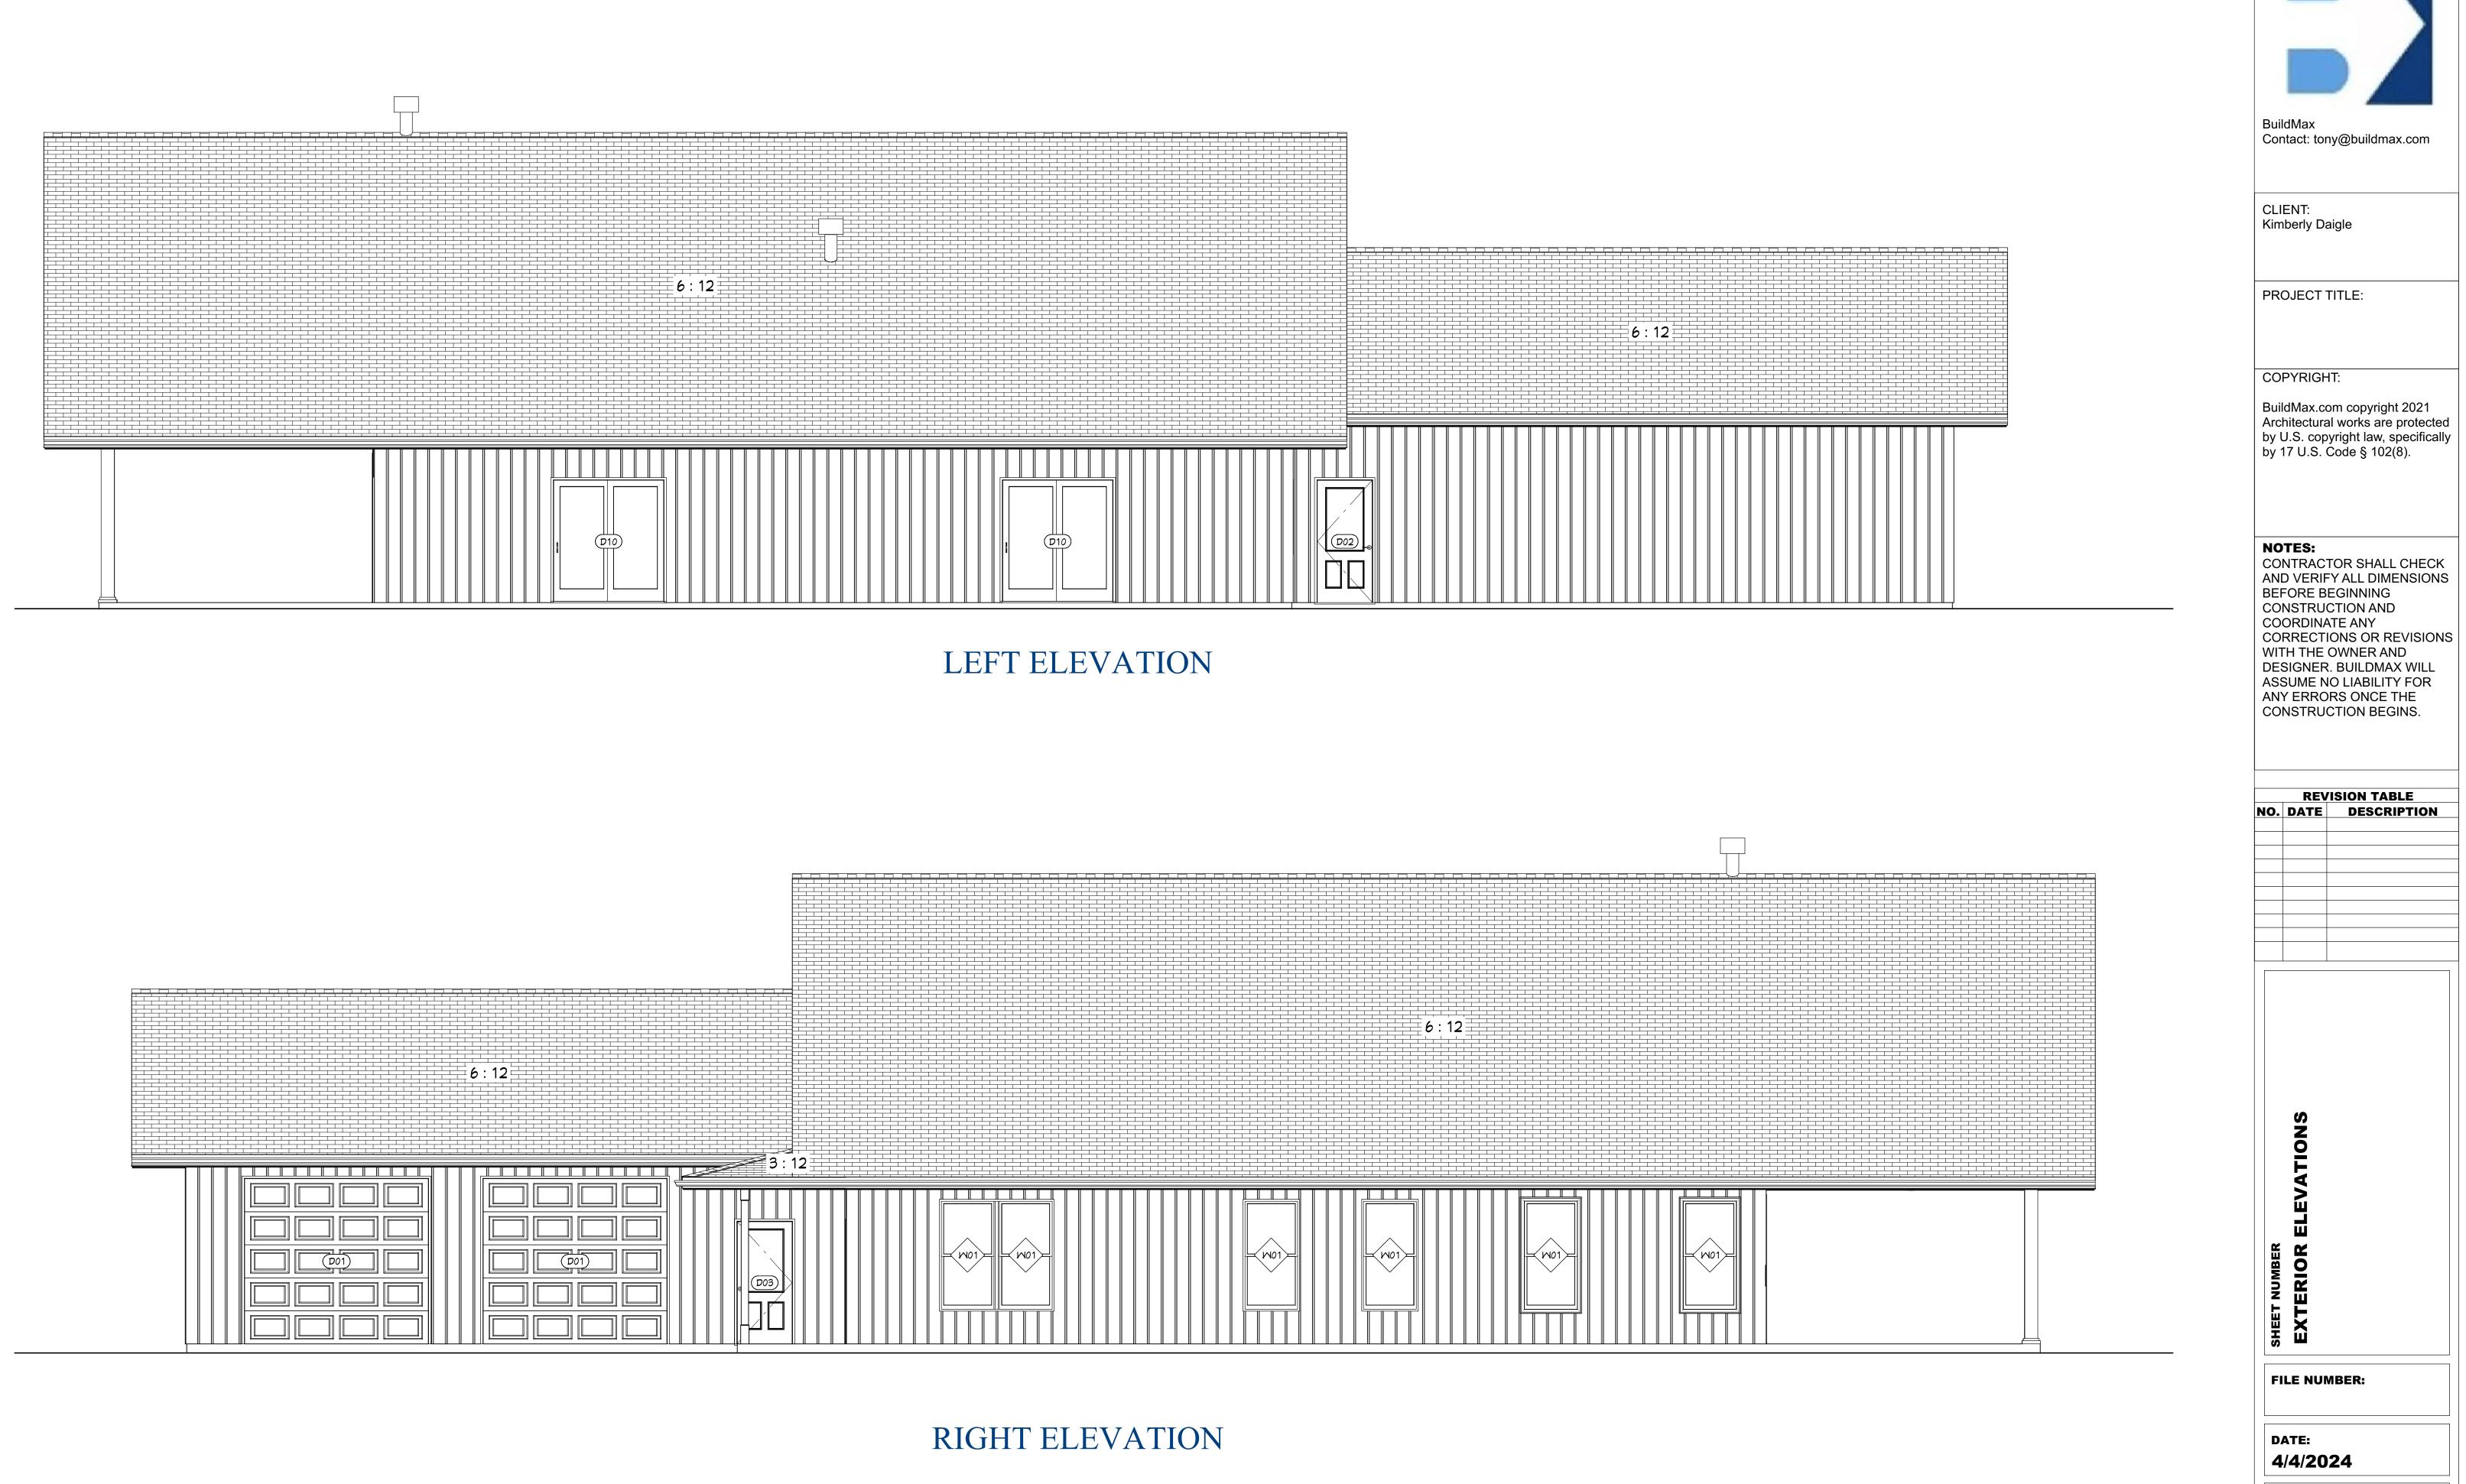

# **REAR ELEVATION**

# FRONT ELEVATION

3/16"=1'-0"

| COP<br>Build<br>Arch<br>by U<br>by 17                        | itectura<br>.S. cop<br>7 U.S. (                                             |                                                                                                                                                           |
|--------------------------------------------------------------|-----------------------------------------------------------------------------|-----------------------------------------------------------------------------------------------------------------------------------------------------------|
| AND<br>BEF<br>CON<br>COC<br>COR<br>WITH<br>DES<br>ASS<br>ANY | VERIF<br>ORE B<br>ISTRU<br>RECT<br>H THE<br>IGNER<br>UME N<br>ERRO<br>ISTRU | Y ALL DIMENSIONS<br>EGINNING<br>CTION AND<br>ATE ANY<br>ONS OR REVISIONS<br>OWNER AND<br>BUILDMAX WILL<br>O LIABILITY FOR<br>RS ONCE THE<br>CTION BEGINS. |
| <b>NO.</b>                                                   | DATE                                                                        | DESCRIPTION                                                                                                                                               |
|                                                              |                                                                             |                                                                                                                                                           |
|                                                              |                                                                             | ABER:                                                                                                                                                     |
| 4/                                                           | TE:<br>4/20<br>ALE:                                                         | 24<br>WHEN PRINTED 24X36                                                                                                                                  |
|                                                              |                                                                             | 1/4" = 1'-0"                                                                                                                                              |
|                                                              |                                                                             |                                                                                                                                                           |
| SH                                                           | IEET N                                                                      | o.<br><b>A-2</b>                                                                                                                                          |

CLIENT: Kimberly Daigle

BuildMax Contact: tony@buildmax.com

SCALE: WHEN PRINTED 24X36

SHEET NO.

1/4" = 1'-0"

**A-3** 

|        | Door Schedule |     |       |             |       |        |                 |                         |           |
|--------|---------------|-----|-------|-------------|-------|--------|-----------------|-------------------------|-----------|
| NUMBER | LABEL         | QTY | FLOOR | SIZE        | MIDTH | HEIGHT | R/0             | HEADER                  | THICKNESS |
| D01    | 10090         | 2   | 1     | 10090       | 120"  | 108"   | 123"×111"       | 1 3/4"×11 7/8"×129" (2) | 1 3/4"    |
| D02    | 3068          | 3   | 1     | 3068 L EX   | 36"   | 80"    | 36"X80"         | 2"×10"×39" (2)          | 1 3/4"    |
| D03    | 3068          | 2   | 1     | 3068 R EX   | 36"   | 80"    | 36"X80"         | 2"×10"×39" (2)          | 1 3/4"    |
| D04    | 3068          | 4   | 1     | 3068 R IN   | 36"   | 80"    | 38"X82 1/2"     | 2"×10"×41" (2)          | 1 3/8"    |
| D05    | 3068          | 1   | 2     | 3068 L IN   | 36"   | 80"    | 38"X82 1/2"     | 2"×10"×38" (2)          | 1 3/8"    |
| D06    | 3068          | 1   | 1     | 3068 L      | 36"   | 80"    | 73 1/4"X82 1/2" | 2"×10"×76 1/4" (2)      | 1 3/8"    |
| D07    | 6068          | 2   | 1     | 6068 L/R IN | 72"   | 80"    | 74"X82 1/2"     | 2"×10"×77" (2)          | 1 3/8"    |
| D08    | 3068          | 1   | 1     | 3068 R      | 36"   | 80"    | 73 1/4"X82 1/2" | 2"×10"×76 1/4" (2)      | 1 3/8"    |
| D09    | 3068          | 3   | 1     | 3068 L IN   | 36"   | 80"    | 38"X82 1/2"     | 2"×10"×41" (2)          | 1 3/8"    |
| D10    | 6068          | 2   | 1     | 6068 L EX   | 72"   | 80"    | 74"X83"         | 2"×10"×77" (2)          | 1 3/4"    |
| D11    | 6068          | 1   | 1     | 6068 R EX   | 72"   | 80"    | 74"X83"         | 2"×10"×77" (2)          | 1 3/4"    |
| D12    | 3068          | 1   | 2     | 3068 L EX   | 36"   | 80"    | 36"X80"         | 2"×10"×39" (2)          | 1 3/4"    |
| D13    | 3068          | 1   | 2     | 3068 R IN   | 36"   | 80"    | 38"X82 1/2"     | 2"×10"×41" (2)          | 1 3/8"    |
| D14    | 8080          | 2   | 1     | 8080 L EX   | 96"   | 96"    | 98"X99"         | 2"×12"×101" (2)         | 1 3/4"    |