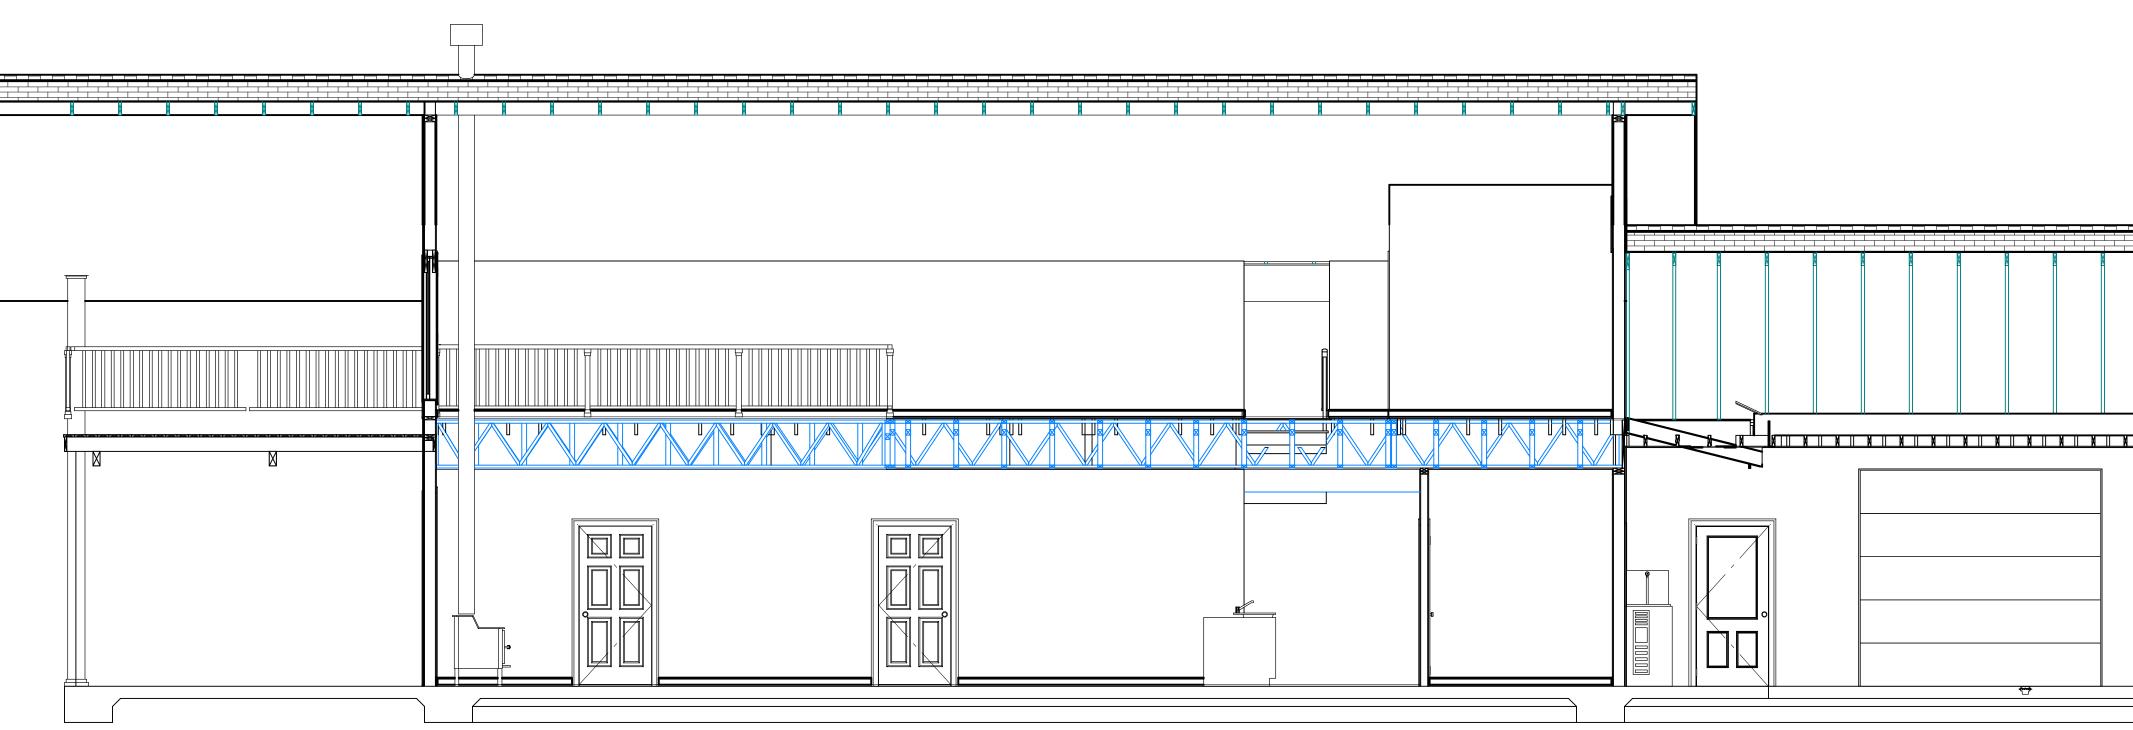

|              |                  |                    |
| FI           |                  | ABER:              |
|              |                  |                    |
|              |                  |                    |
| D            | ATE:             |                    |
| Δ            | /4/20            | 24                 |
|              | , — <b>, L</b> U | <b>— — —</b>       |
| e            | CALE: \          |                    |
| 3            | VALE: \          | WHEN PRINTED 24X36 |
|              |                  | 3/16" = 1'-0"      |
|              |                  |                    |
|              |                  | -                  |
| S            | HEET N           | 0.                 |
| SI           | HEET N           | o.<br>A-13         |



SECTION S2



SECTION S1







|            |                                          |                          |            |                   | PORCH - CONCI               | RETE     |            |
|------------|------------------------------------------|--------------------------|------------|-------------------|-----------------------------|----------|------------|
|            |                                          |                          |            |                   |                             |          |            |
|            |                                          |                          |            |                   |                             |          | <b>`</b> ` |
|            |                                          |