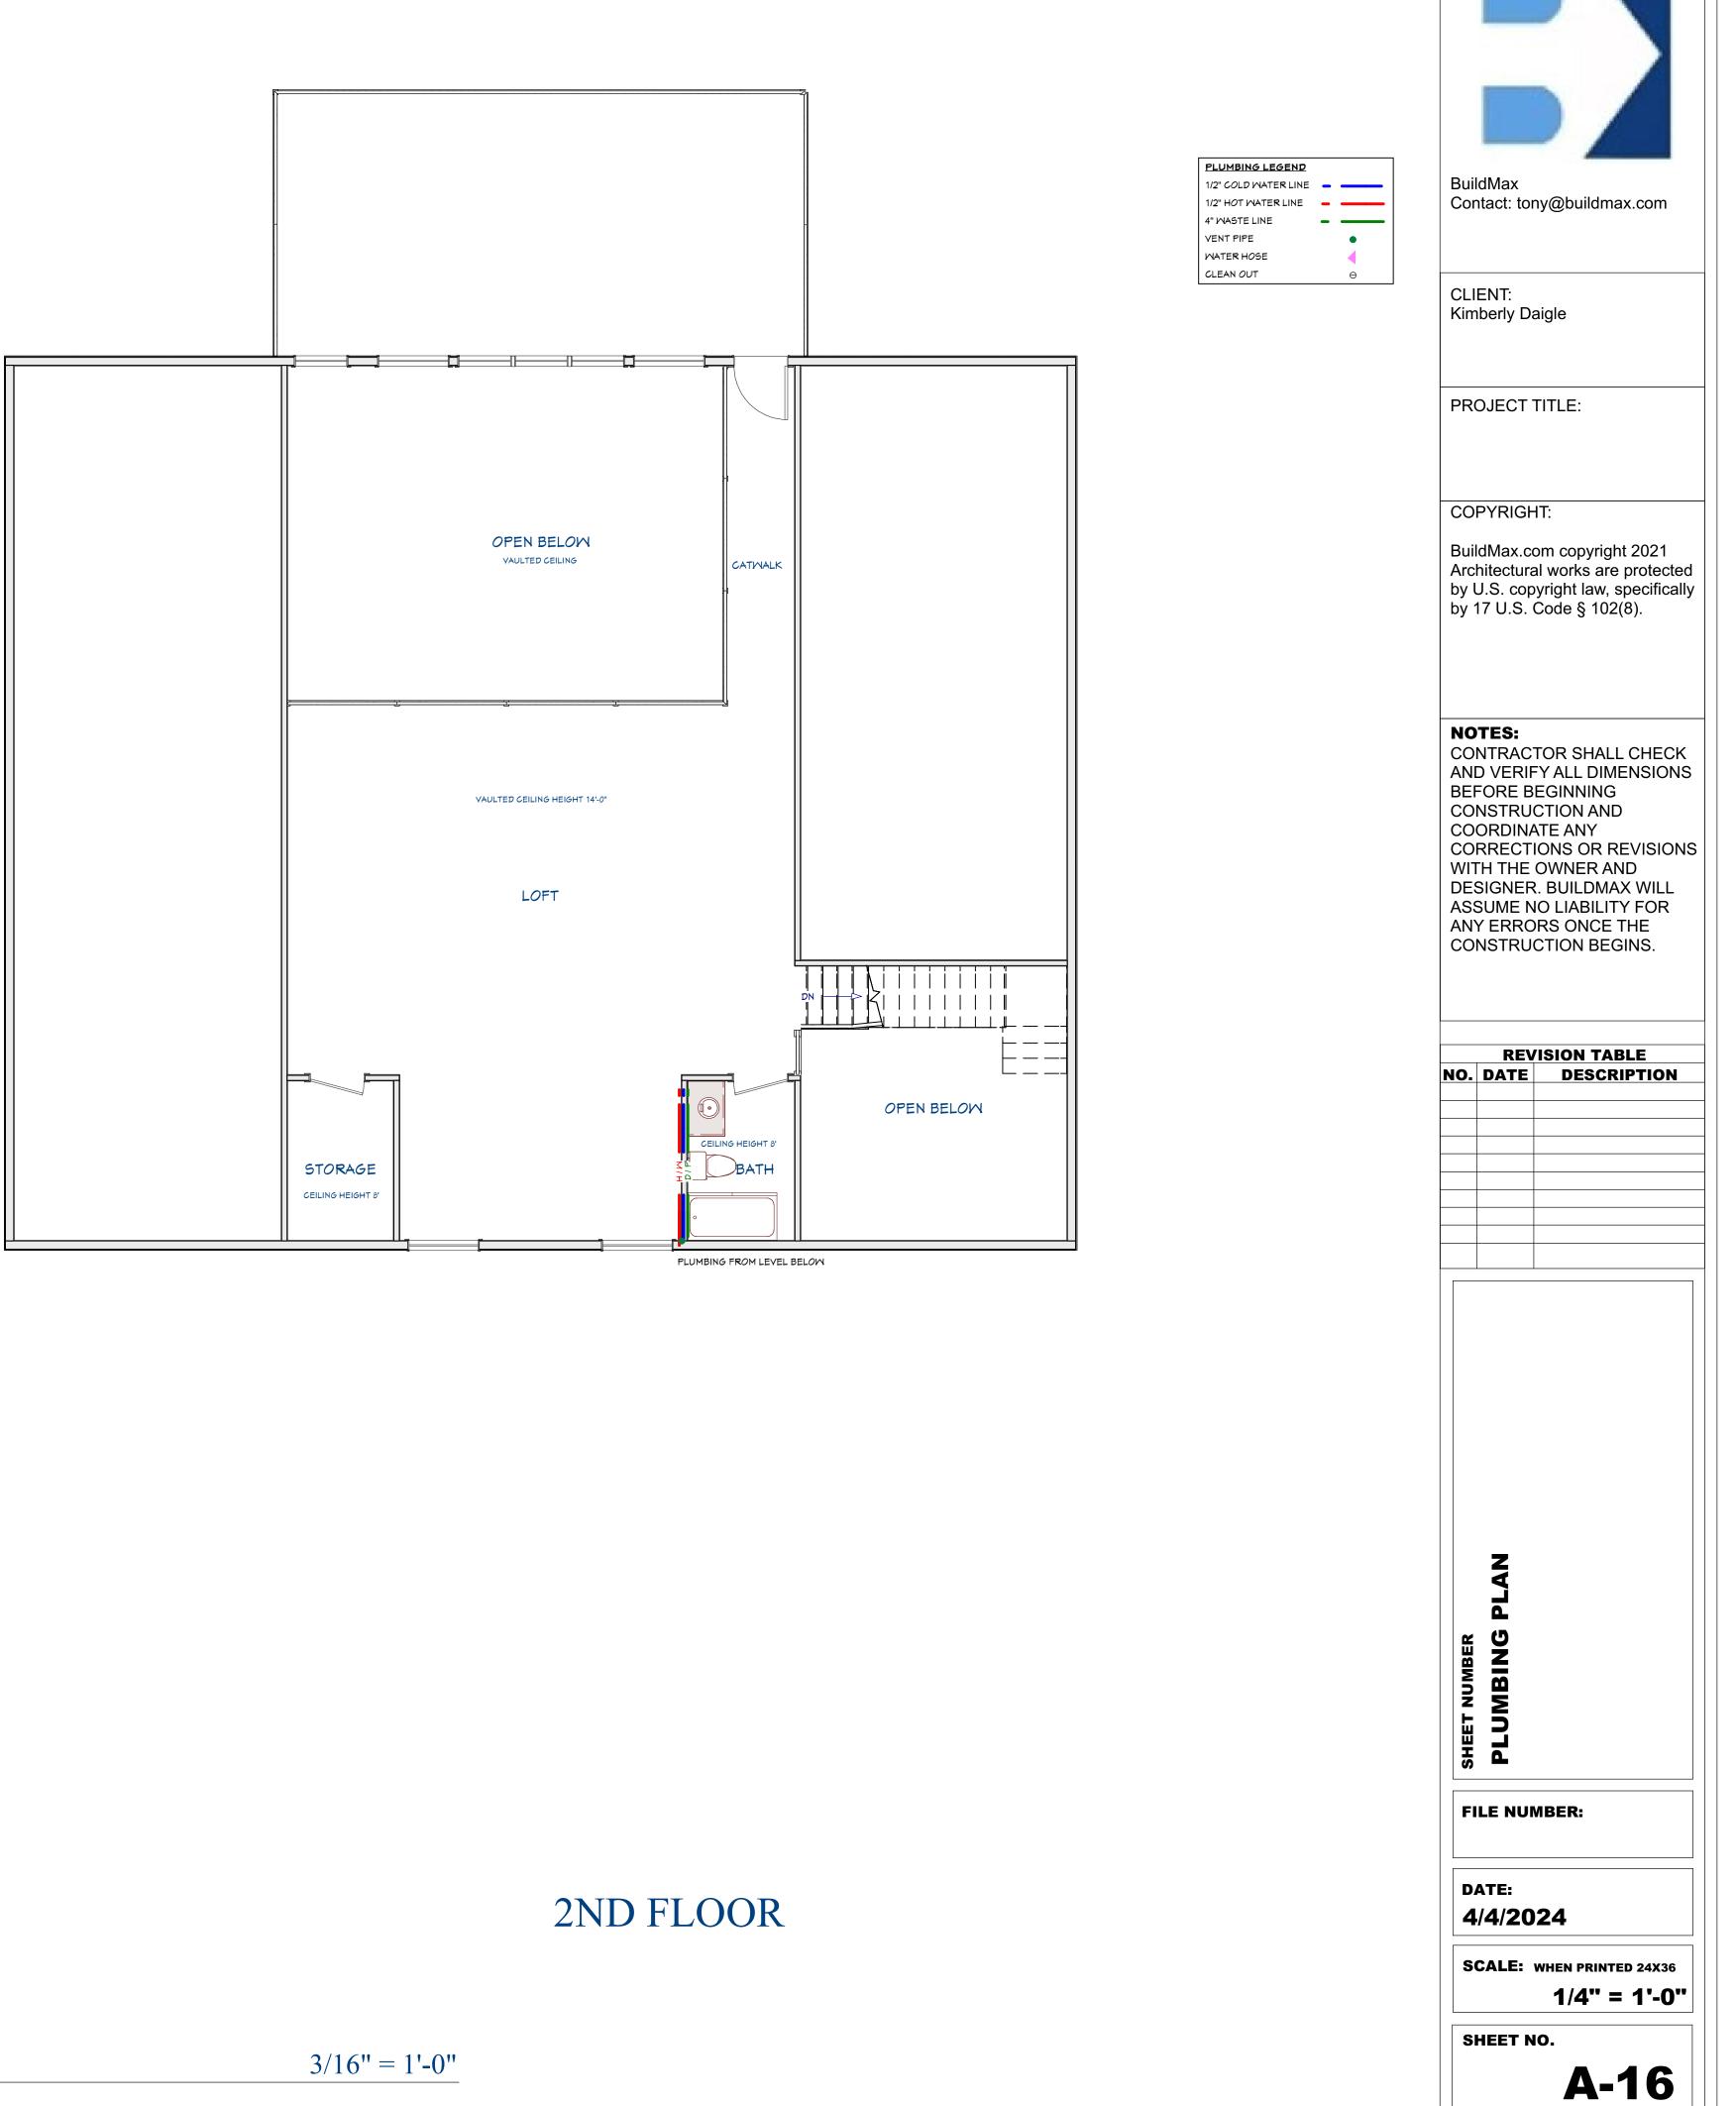

# SQUARE FOOTAGE

| FIRST FLOOR:  | 3000         |
|---------------|--------------|
| SECOND FLOOR: | 978          |
| PORCHES/DECK: | 1447         |
| GARAGE:       | 1079         |
| TOTAL LIVING: | 3978         |
| TOTAL AREA:   | <b>65</b> 03 |