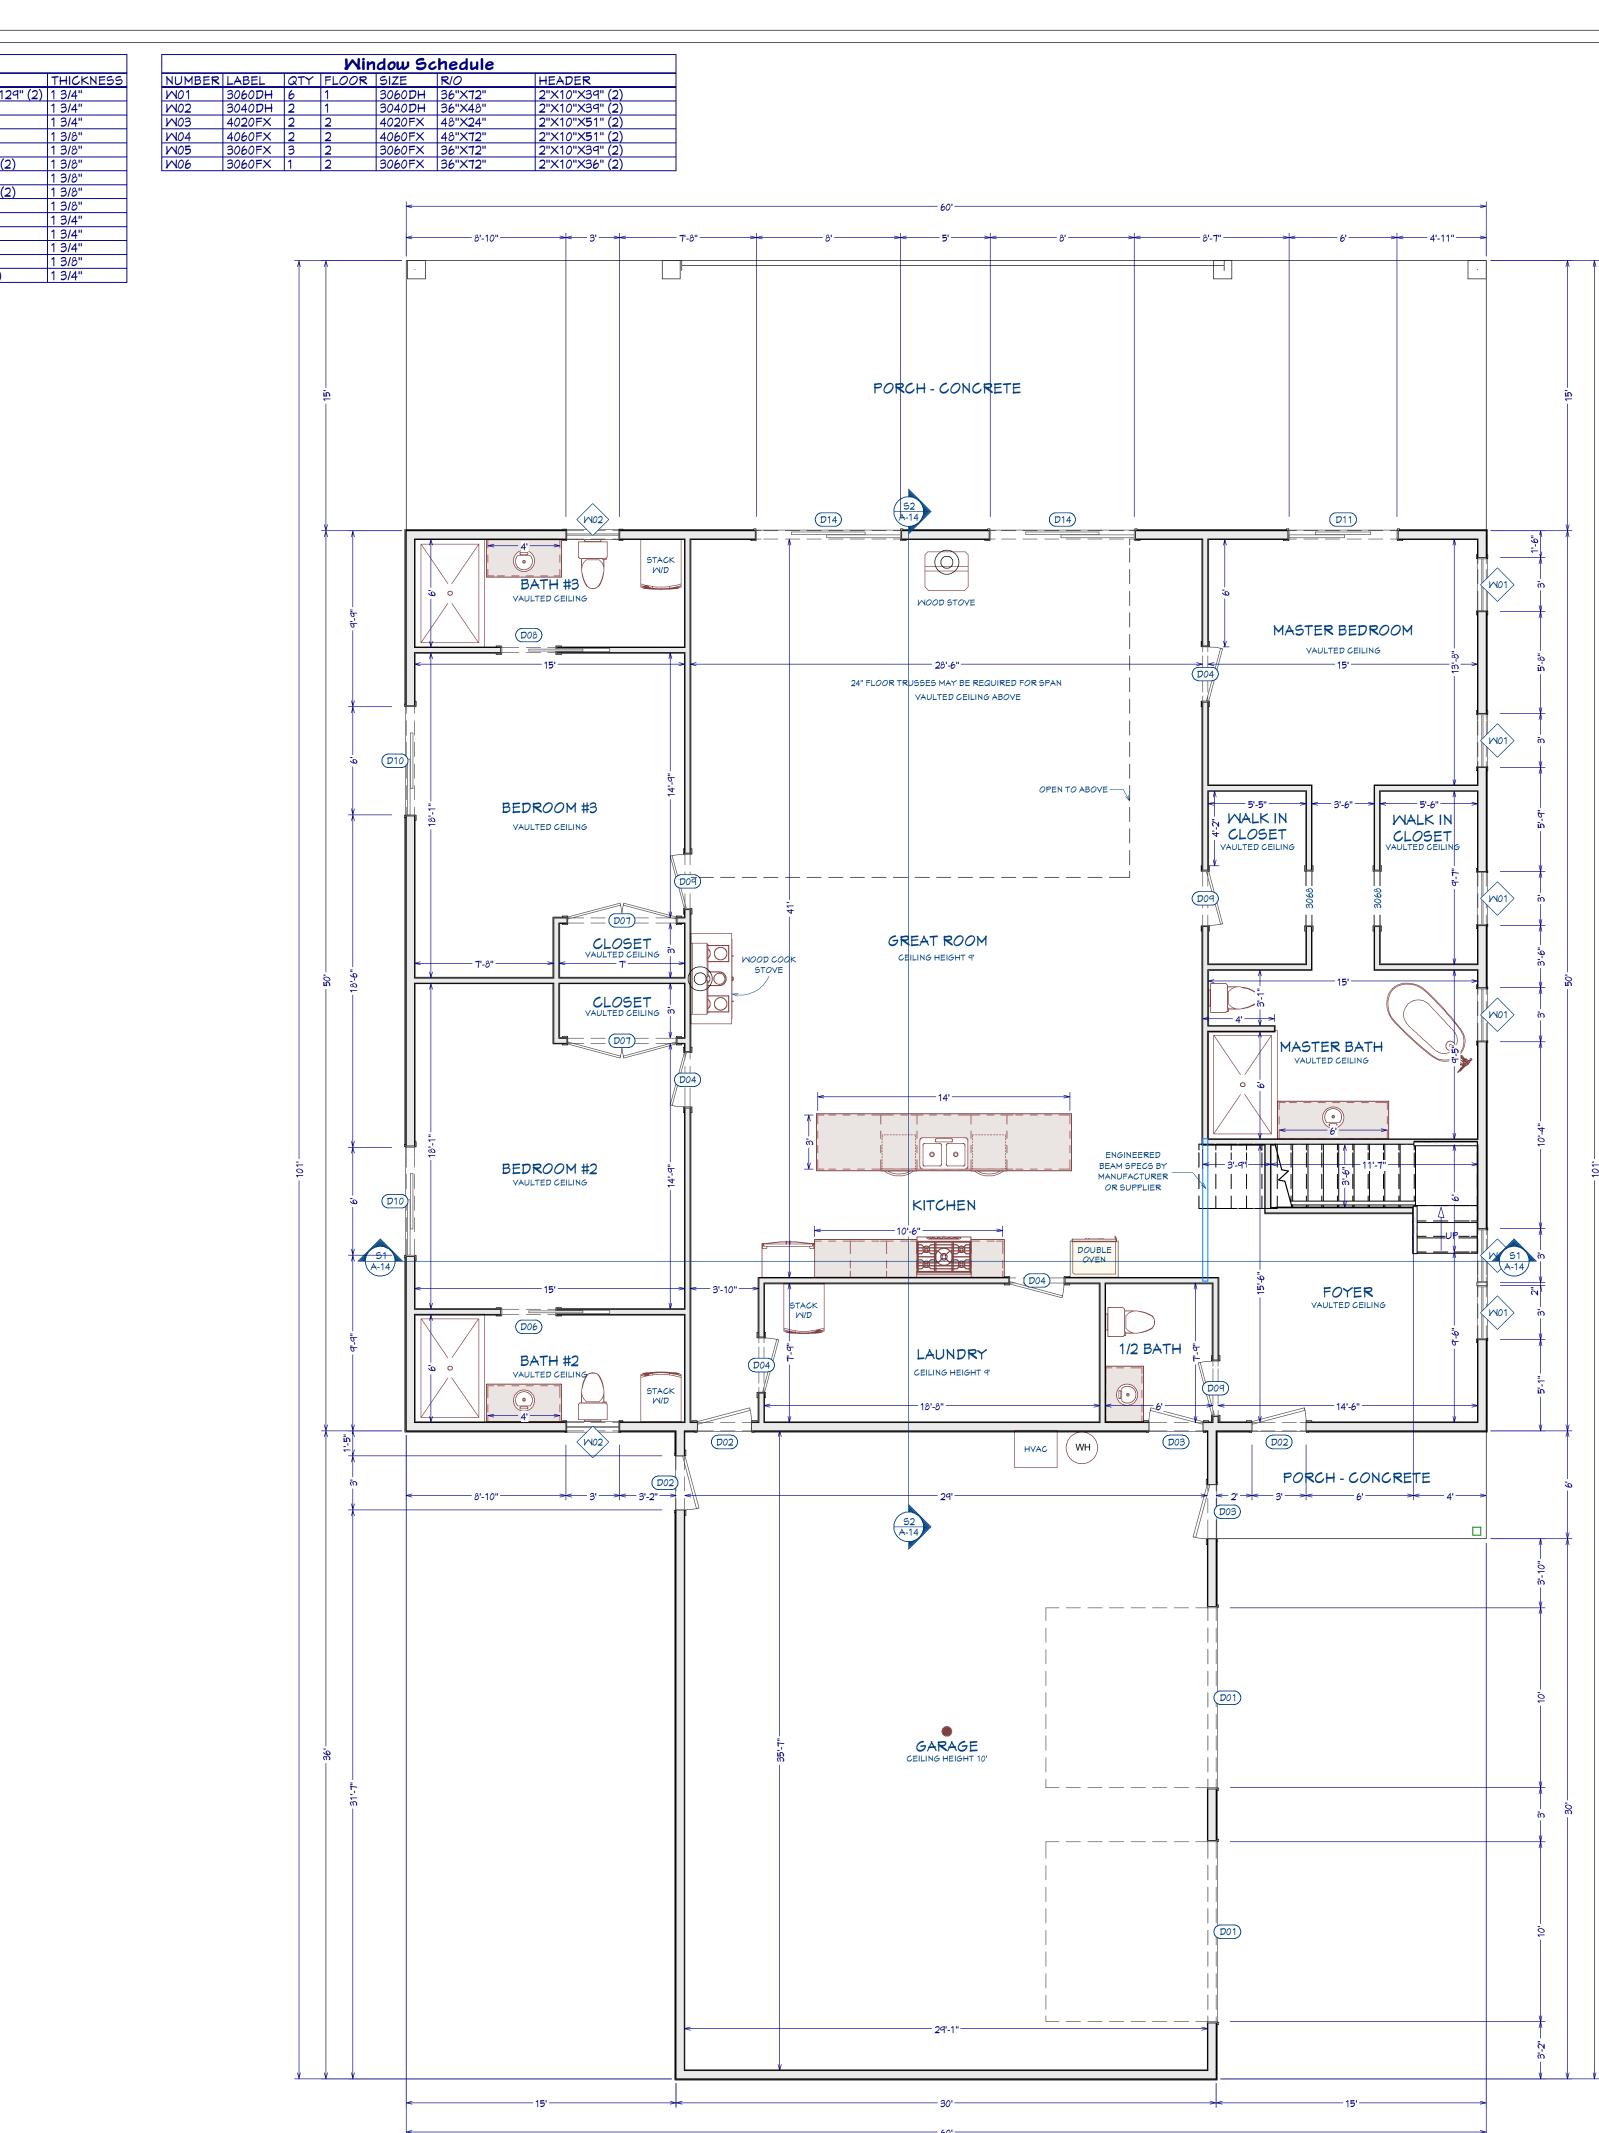

FIRST FLOOR PLAN

3/16"=1'-0"

BuildMax Contact: tony@buildmax.com

CLIENT: Kimberly Daigle

PROJECT TITLE:

COPYRIGHT:

BuildMax.com copyright 2021 Architectural works are protected by U.S. copyright law, specifically by 17 U.S. Code § 102(8).

### NOTES:

|              | REVI       | SION TABLE        |
|--------------|------------|-------------------|
| NO.          |            | DESCRIPTION       |
|              |            |                   |
|              |            |                   |
|              |            |                   |
|              |            |                   |
|              |            |                   |
|              |            |                   |
|              |            |                   |
|              |            |                   |
|              |            |                   |
|              |            |                   |
|              |            |                   |
|              |            |                   |
|              |            |                   |
|              |            |                   |
|              |            |                   |
|              |            |                   |
|              | Z          |                   |
|              | R PLAN     |                   |
|              | đ          |                   |
|              |            |                   |
| ĸ            | 00         |                   |
| <b>IBE</b>   | Ľ          |                   |
| SHEET NUMBER | FIRST FLOO |                   |
|              | S          |                   |
| Η̈́Ξ         |            |                   |
| S            |            |                   |
| E            | LE NUM     | BED.              |
|              |            | BER.              |
|              |            |                   |
| D            | ATE:       |                   |
| 4            | /4/202     | 24                |
|              |            |                   |
| S            | CALE: W    | HEN PRINTED 24X36 |
| 1            |            | 1/4" = 1'-0"      |
|              |            |                   |
| S            | HEET NO    | ).                |
| S            | HEET NC    | <b>A-4</b>        |

| Door Schedule |       |     |       |             |       |        |                 |                         |           |
|---------------|-------|-----|-------|-------------|-------|--------|-----------------|-------------------------|-----------|
| NUMBER        | LABEL | QTY | FLOOR | SIZE        | MIDTH | HEIGHT | R/0             | HEADER                  | THICKNESS |
| D01           | 10090 | 2   | 1     | 10090       | 120"  | 108"   | 123"X111"       | 1 3/4"×11 7/8"×129" (2) | 1 3/4"    |
| D02           | 3068  | 3   | 1     | 3068 L EX   | 36"   | 80"    | 36"X80"         | 2"×10"×39" (2)          | 1 3/4"    |
| D03           | 3068  | 2   | 1     | 3068 R EX   | 36"   | 80"    | 36"X80"         | 2"×10"×39" (2)          | 1 3/4"    |
| D04           | 3068  | 4   | 1     | 3068 R IN   | 36"   | 80"    | 38"X82 1/2"     | 2"×10"×41" (2)          | 1 3/8"    |
| D05           | 3068  | 1   | 2     | 3068 L IN   | 36"   | 80"    | 38"X82 1/2"     | 2"×10"×38" (2)          | 1 3/8"    |
| D06           | 3068  | 1   | 1     | 3068 L      | 36"   | 80"    | 73 1/4"X82 1/2" | 2"×10"×76 1/4" (2)      | 1 3/8"    |
| D07           | 6068  | 2   | 1     | 6068 L/R IN | 72"   | 80"    | 74"X82 1/2"     | 2"×10"×77" (2)          | 1 3/8"    |
| D08           | 3068  | 1   | 1     | 3068 R      | 36"   | 80"    | 73 1/4"X82 1/2" | 2"×10"×76 1/4" (2)      | 1 3/8"    |
| D09           | 3068  | 3   | 1     | 3068 L IN   | 36"   | 80"    | 38"X82 1/2"     | 2"×10"×41" (2)          | 1 3/8"    |
| D10           | 6068  | 2   | 1     | 6068 L EX   | 72"   | 80"    | 74"X83"         | 2"×10"×77" (2)          | 1 3/4"    |
| D11           | 6068  | 1   | 1     | 6068 R EX   | 72"   | 80"    | 74"X83"         | 2"×10"×77" (2)          | 1 3/4"    |
| D12           | 3068  | 1   | 2     | 3068 L EX   | 36"   | 80"    | 36"X80"         | 2"×10"×39" (2)          | 1 3/4"    |
| D13           | 3068  | 1   | 2     | 3068 R IN   | 36"   | 80"    | 38"X82 1/2"     | 2"×10"×41" (2)          | 1 3/8"    |
| D14           | 8080  | 2   | 1     | 8080 L EX   | 96"   | 96"    | 98"X99"         | 2"×12"×101" (2)         | 1 3/4"    |

|        |        |     | Win   | dow Sc | hedule           |   |
|--------|--------|-----|-------|--------|------------------|---|
| NUMBER | LABEL  | QTY | FLOOR | SIZE   | R/0              | H |
| M01    | 3060DH | 6   | 1     | 3060DH | 36"X72"          | 2 |
| M02    | 3040DH | 2   | 1     | 3040DH | 36"X48"          | 2 |
| M03    | 4020FX | 2   | 2     | 4020FX | 48"X24"          | 2 |
| M04    | 4060FX | 2   | 2     | 4060FX | 48" <b>X72</b> " | 2 |
| 1405   | 3060FX | 3   | 2     | 3060FX | 36"×72"          | 2 |
| M06    | 3060FX | 1   | 2     | 3060FX | 36"×72"          | 2 |