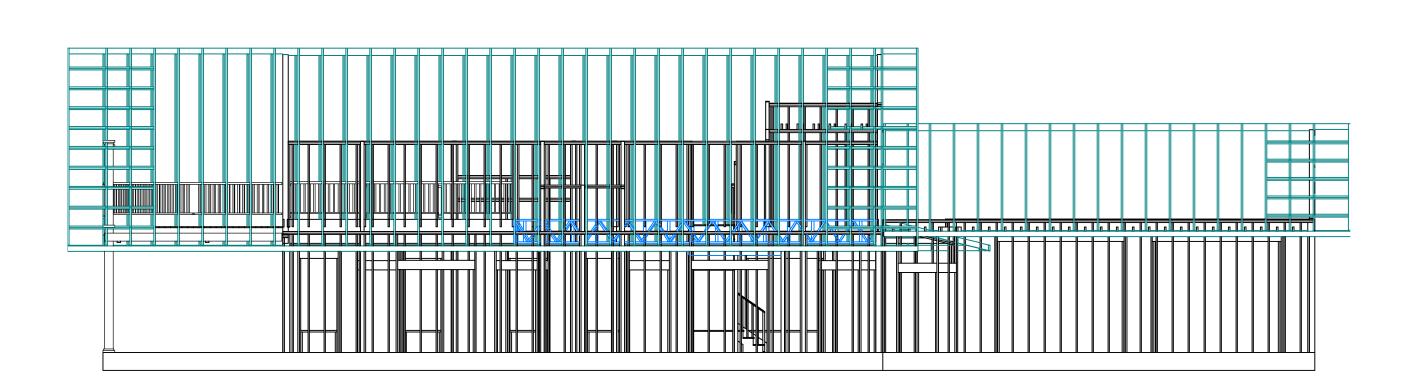

# FRONT ELEVATION

3/16"=1'-0"

| COP<br>Build<br>Arch<br>by U<br>by 17                        | itectura<br>.S. cop<br>7 U.S. (                                             |                                                                                                                                                           |
|--------------------------------------------------------------|-----------------------------------------------------------------------------|-----------------------------------------------------------------------------------------------------------------------------------------------------------|
| AND<br>BEF<br>CON<br>COC<br>COR<br>WITH<br>DES<br>ASS<br>ANY | VERIF<br>ORE B<br>ISTRU<br>RECT<br>H THE<br>IGNER<br>UME N<br>ERRO<br>ISTRU | Y ALL DIMENSIONS<br>EGINNING<br>CTION AND<br>ATE ANY<br>ONS OR REVISIONS<br>OWNER AND<br>BUILDMAX WILL<br>O LIABILITY FOR<br>RS ONCE THE<br>CTION BEGINS. |
| <b>NO.</b>                                                   | DATE                                                                        | DESCRIPTION                                                                                                                                               |
|                                                              |                                                                             |                                                                                                                                                           |
|                                                              |                                                                             | ABER:                                                                                                                                                     |
| 4/                                                           | TE:<br>4/20<br>ALE:                                                         | 24<br>WHEN PRINTED 24X36                                                                                                                                  |
|                                                              |                                                                             | 1/4" = 1'-0"                                                                                                                                              |
|                                                              |                                                                             |                                                                                                                                                           |
| SH                                                           | IEET N                                                                      | o.<br><b>A-2</b>                                                                                                                                          |