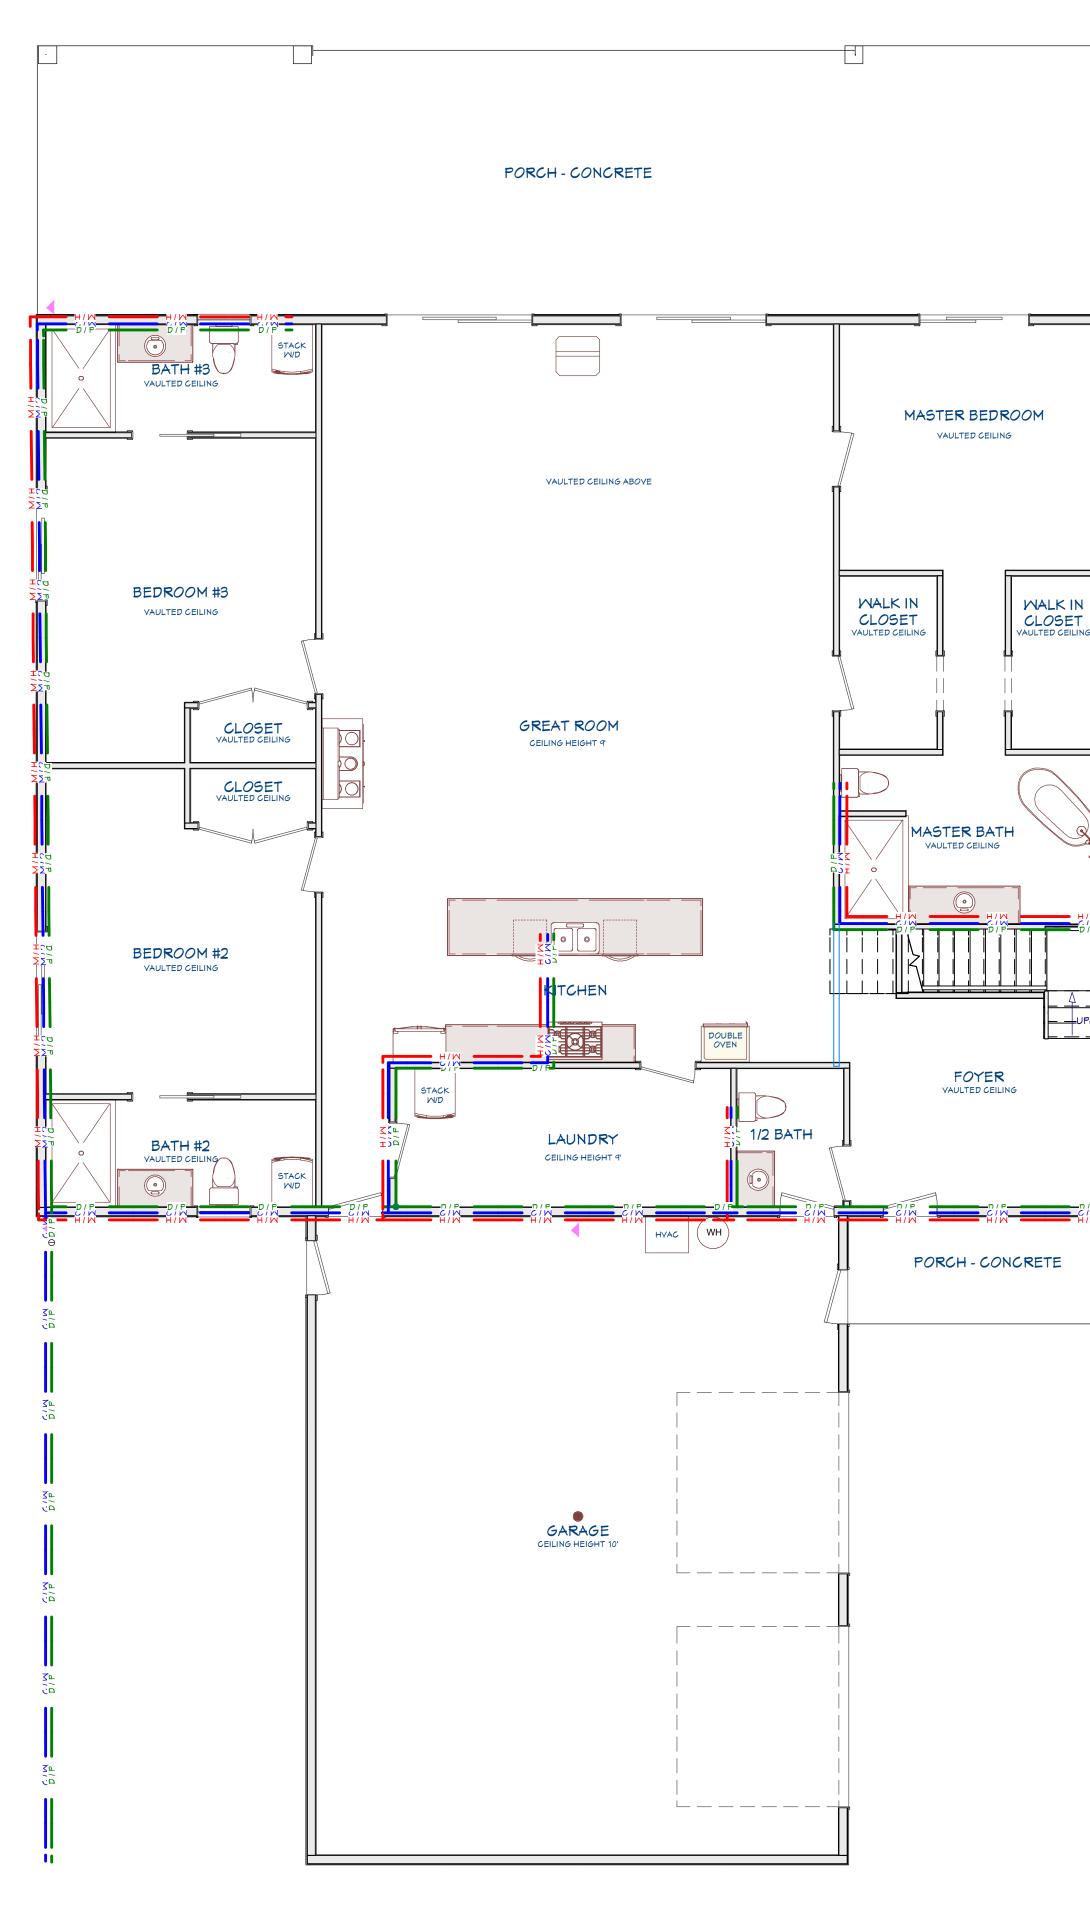

FIRST FLOOR PLAN

3/16"=1'-0"

BuildMax Contact: tony@buildmax.com

CLIENT: Kimberly Daigle

PROJECT TITLE:

COPYRIGHT:

BuildMax.com copyright 2021 Architectural works are protected by U.S. copyright law, specifically by 17 U.S. Code § 102(8).

### NOTES:

|              | REVI       | SION TABLE        |
|--------------|------------|-------------------|
| NO.          |            | DESCRIPTION       |
|              |            |                   |
|              |            |                   |
|              |            |                   |
|              |            |                   |
|              |            |                   |
|              |            |                   |
|              |            |                   |
|              |            |                   |
|              |            |                   |
|              |            |                   |
|              |            |                   |
|              |            |                   |
|              |            |                   |
|              |            |                   |
|              |            |                   |
|              |            |                   |
|              | Z          |                   |
|              | R PLAN     |                   |
|              | đ          |                   |
|              |            |                   |
| ĸ            | 00         |                   |
| <b>IBE</b>   | Ľ          |                   |
| SHEET NUMBER | FIRST FLOO |                   |
|              | S          |                   |
| Η̈́Ξ         |            |                   |
| S            |            |                   |
| E            | LE NUM     | BED.              |
|              |            | BER.              |
|              |            |                   |
| D            | ATE:       |                   |
| 4            | /4/202     | 24                |
|              |            |                   |
| S            | CALE: W    | HEN PRINTED 24X36 |
| 1            |            | 1/4" = 1'-0"      |
|              |            |                   |
| S            | HEET NO    | ).                |
| S            | HEET NC    | <b>A-4</b>        |