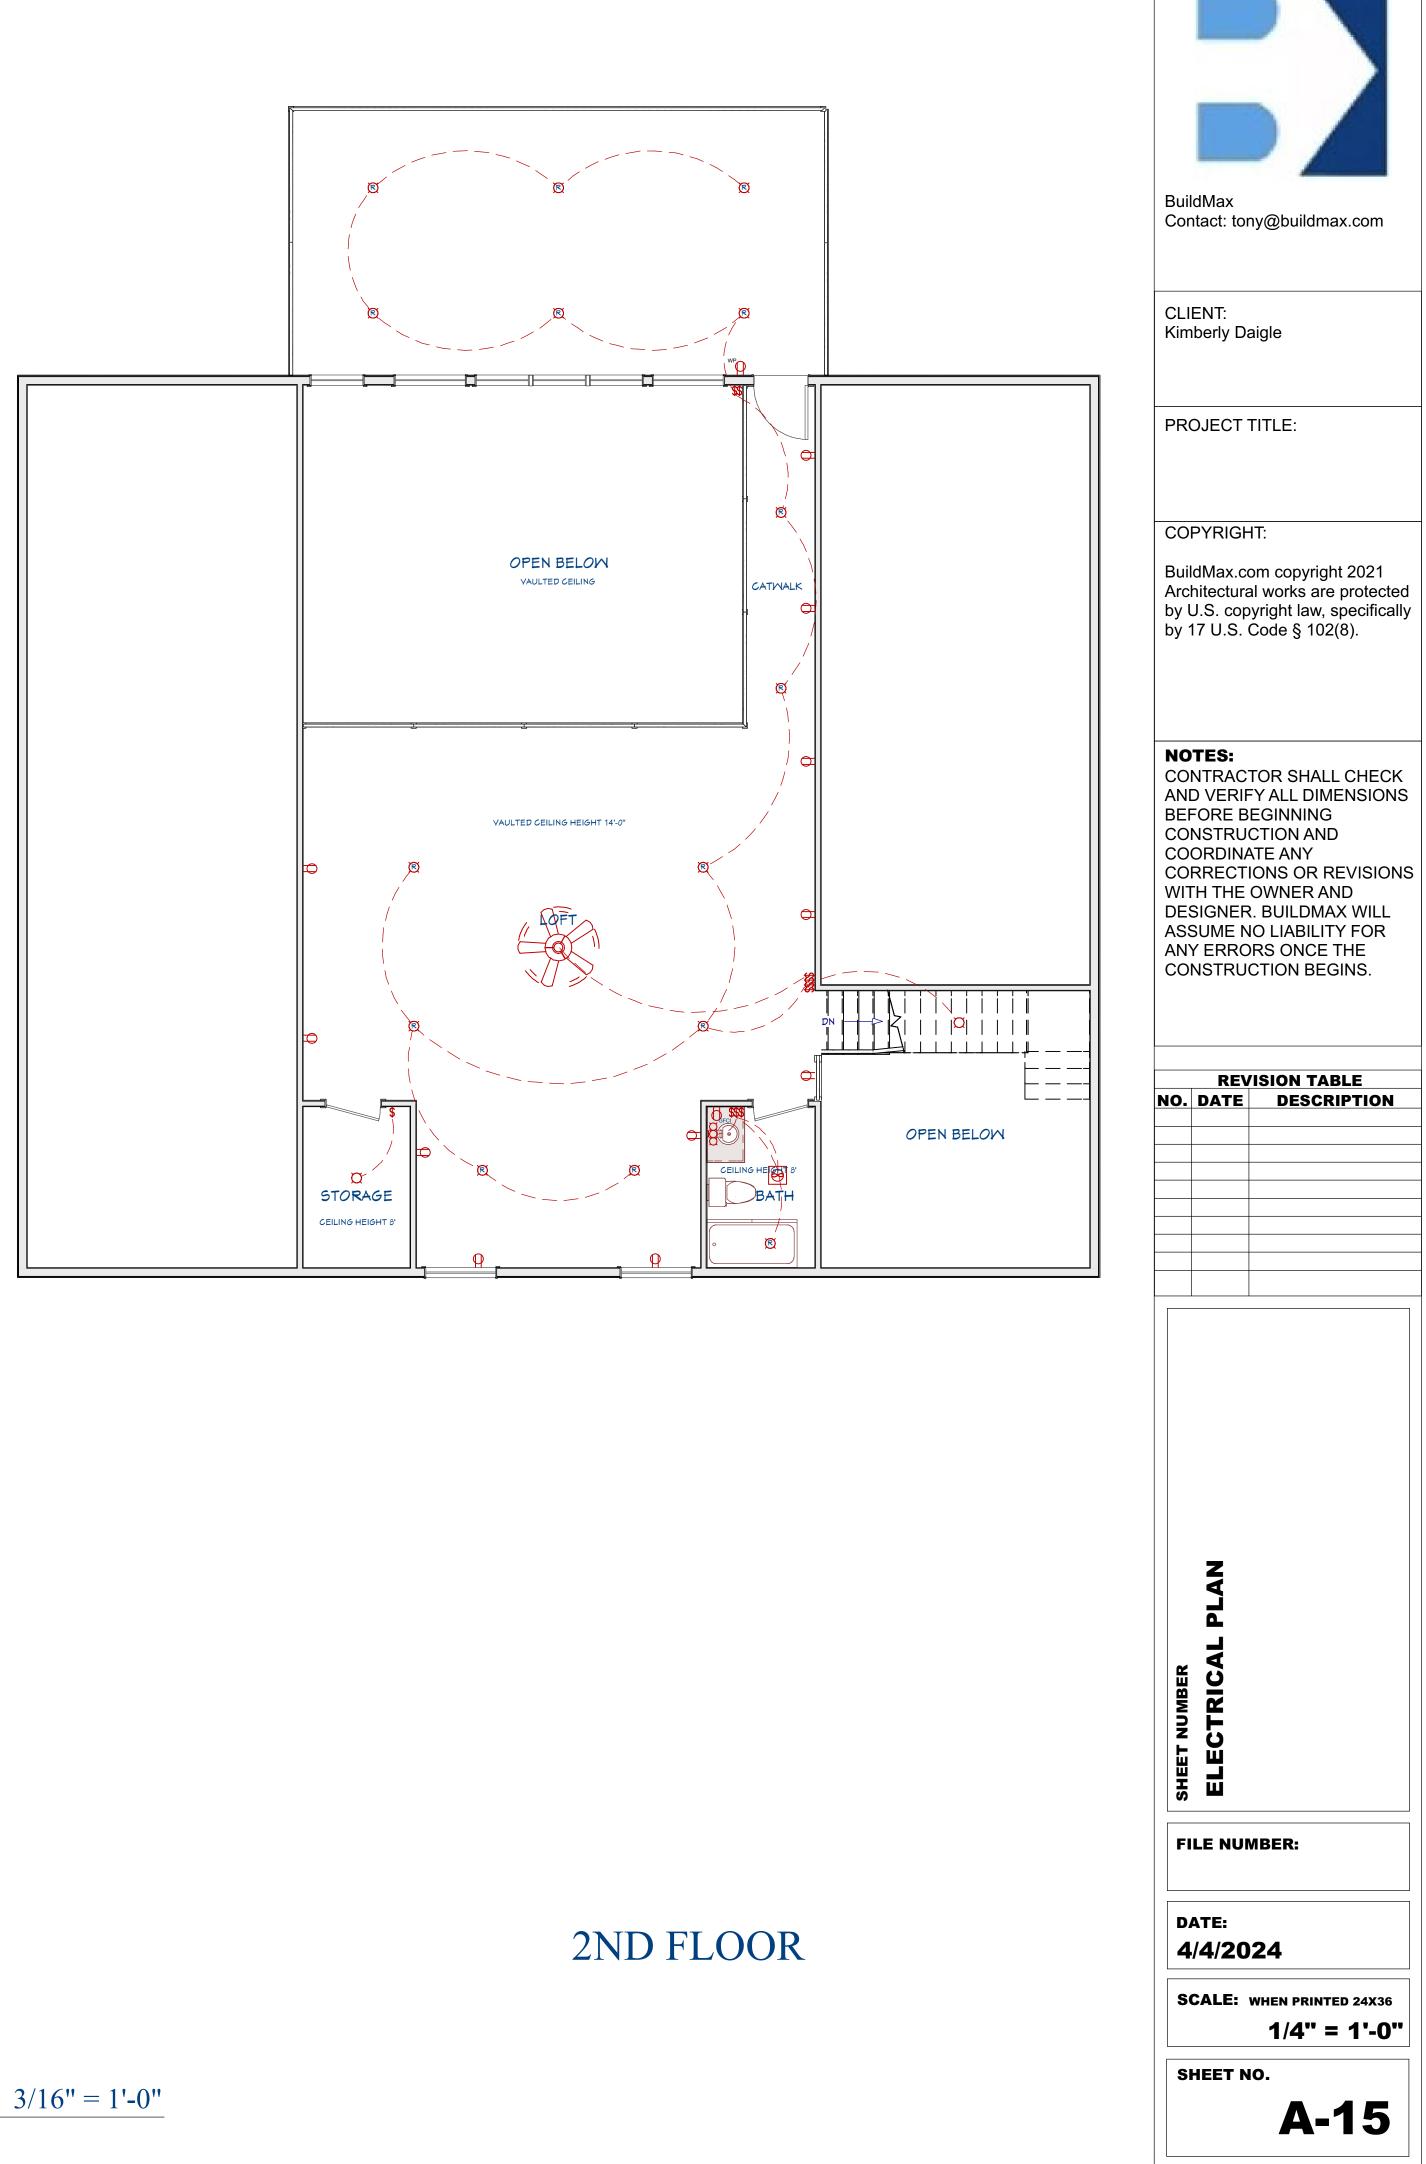

DRAWING LIST:

| Label | Title                      |
|-------|----------------------------|
| A-1   | COVER PAGE                 |
| A-2   | EXTERIOR ELEVATIONS        |
| A-3   | EXTERIOR ELEVATIONS        |
| A-4   | FIRST FLOOR PLAN           |
| A-5   | FIRST FLOOR PLAN           |
| A-6   | FIRST FLOOR PLAN           |
| A-7   | FIRST FLOOR PLAN           |
| A-8   | FOUNDATION PLAN            |
| A-9   | PLUMBING LAYOUT            |
| A-10  | ROOF PLAN                  |
| A-11  | ROOF FRAMING PLAN          |
| A-12  | EXTERIOR MALL FRAMING PLAN |
| A-13  | FRAMING PLAN               |
| A-14  | SECTION VIEW               |
| A-15  | ELECTRICAL PLAN            |
| A-16  | PLUMBING PLAN              |