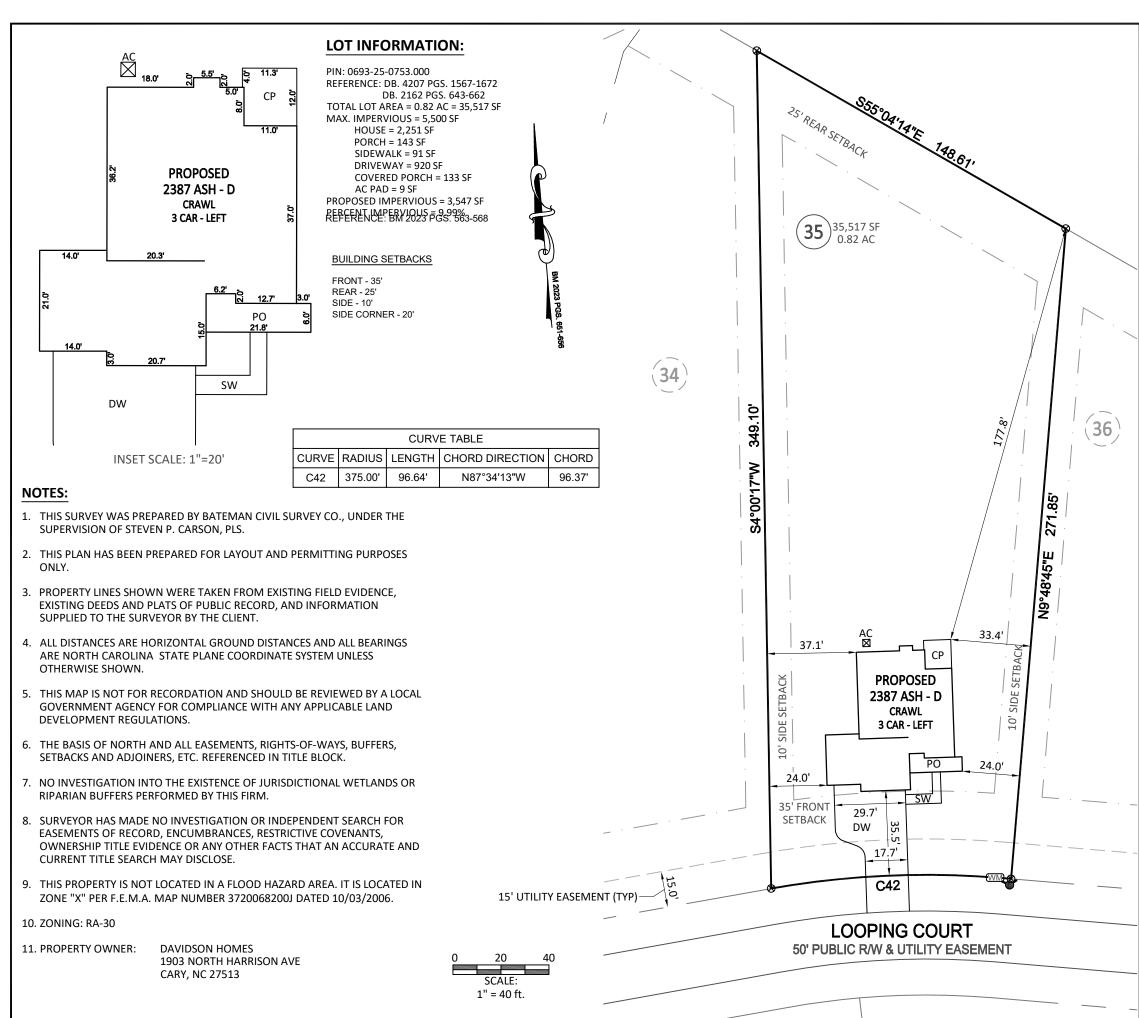

BUILDER TO VERIFY HOUSE LOCATION **DIMENSIONS AND REVIEW TOTAL** IMPERVIOUS NOTED ON THIS PLOT PLAN

## PRELIMINARY PLOT PLAN **FOR DAVIDSON HOMES**

**TOBACCO ROAD - PHASE 1 & 3 - LOT 35** 

34 LOOPING COURT, ANGIER, NC BLACK RIVER TOWNSHIP, HARNETT COUNTY

DATE: 1/29/24 DRAWN BY: AMG CHECKED BY: SPC

REFERENCE: BM 2023 PGS. 651-656 BCS# 230746

SCALE: 1" = 40'