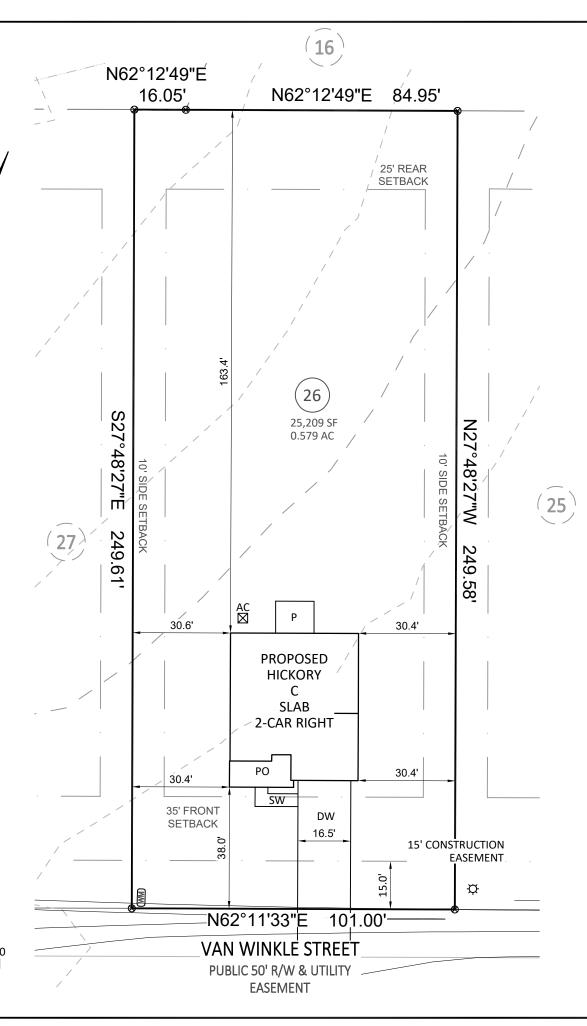

### **LOT INFORMATION:**

PIN: 0529-88-1495.000 REFERENCE: DB.4183, PG.652-657 TOTAL LOT AREA = 0.579 AC = 25,209 SF HOUSE = 1,721 SF PORCH = 170 SF SIDEWALK = 62 SF DRIVEWAY = 663 SF PATIO = 120 SF AC PAD =9 SF **EXISTING IMPERVIOUS = 2,745 SF** PERCENT IMPERVIOUS = 10.89% MAXIMUM IMPERVIOUS = 7,000 SF **BUILDING SETBACKS** FRONT - 35' FROM R/W **REAR - 25'** SIDE - 10' SIDE CORNER - 20'

#### **LEGEND**

PO = PORCH

SP = SCREENED PORCH/PATIO CP = COVERED PORCH/PATIO CWD = COVERED WOOD DECK

SW = SIDEWALK DW = CONC DRIVEWAY

P = CONC PATIO ⊗= COMPUTED POINT

X = MAG NAIL FOUND

O= IRON PIPE FOUND (IPF)

■= IRON PIPE SET (IPS)

■= DRILL HOLE FOUND

WMD = WATER METER

CO = CLEAN OUT
AC = AIR CONDITIONER

S = SEWER MANHOLE
EB = ELECTRIC BOX

© = CABLE BOX

= TELEPHONE PEDESTAL

CR = CATCH BASIN

CB = CATCH BASIN
IC = IRRIGATION CONTROLLER

☼ = LIGHT POLE ⓒ= UTILITY POLE

= FIRE HYDRANT

DI = DRAIN INLET
WY
= WATER VALVE
= STREET SIGN

YI = YARD INLET G = GAS METER E = ELECTRIC METER I, STEVEN P. CARSON, CERTIFY THAT THIS PLAT WAS DRAWN UNDER MY DIRECT SUPERVISION FROM A SURVEY MADE UNDER MY SUPERVISION (PLAT BOOK REFERENCED IN TITLE BLOCK); THAT THE BOUNDARIES NOT SURVEYED ARE CLEARLY INDICATED AS DRAWN FROM INFORMATION LISTED UNDER REFERENCES; THAT THE RATIO OF PRECISION AS CALCULATED IS 1:10,000+; AND THAT THIS MAP MEETS THE REQUIREMENTS OF THE STANDARD OF PRACTICE FOR LAND SURVEYING IN NORTH CAROLINA. L-4752 DATED:

#### **WELLERS KNOLL - LOT 26**

142 VAN WINKLE STREET, LILLINGTON, NC LITTLE RIVER TOWNSHIP, HARNETT COUNTY

DATE: 2/7/24 DRAWN BY: AMG CHECKED BY: SPC

REFERENCE: BM 2023 PG. 59-62 BCS# 230051 SCALE: 1" = 30'