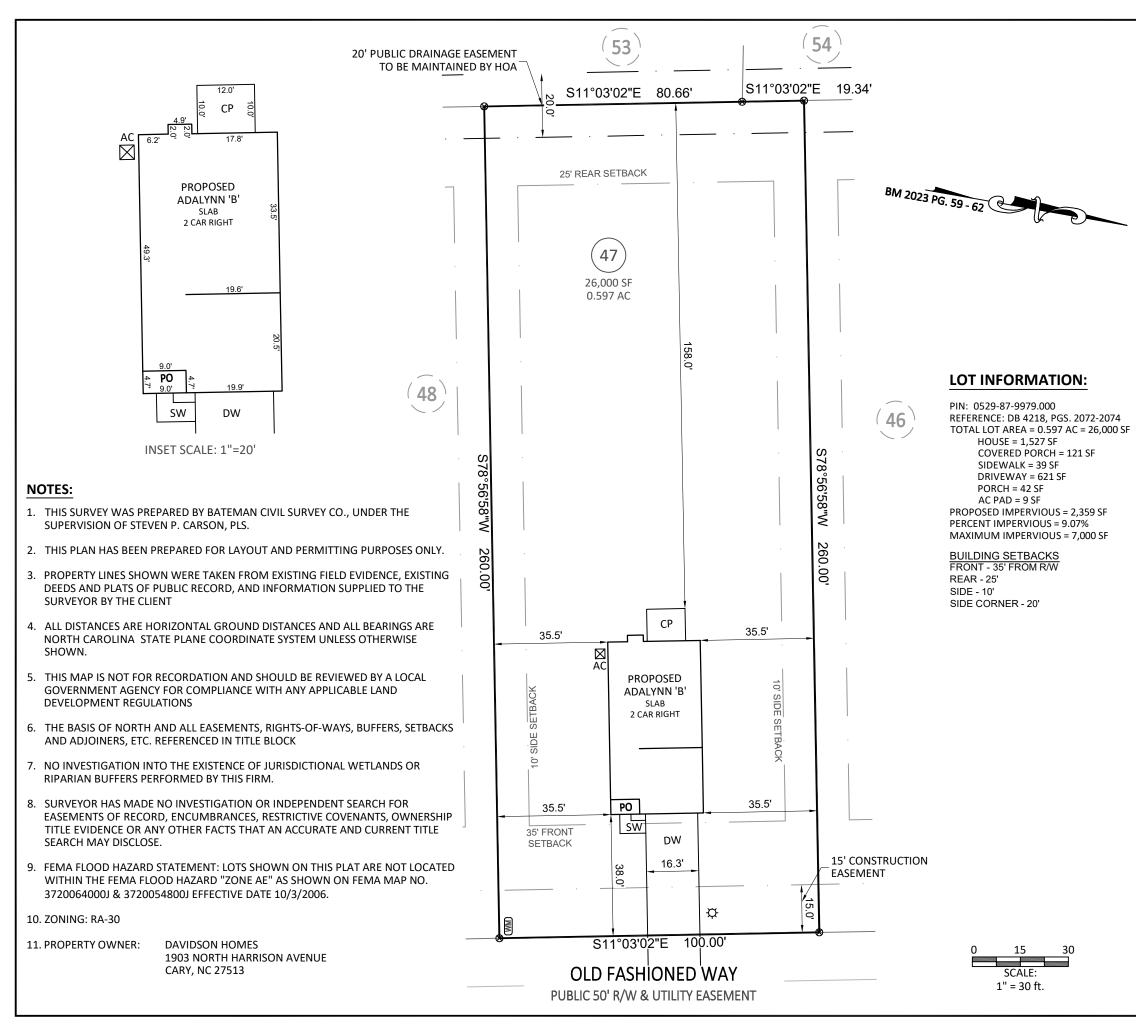

#### **LEGEND**

PO = PORCH
SP = SCREENED PORCH/PATIO
CP = COVERED PORCH/PATIO
WD = WOOD DECK

SW = SIDEWALK

DW = CONC DRIVEWAY P = CONC PATIO **⊗= COMPUTED POINT** 

X = MAG NAIL FOUND O = IRON PIPE FOUND

●= IRON PIPE SET •= DRILL HOLE FOUND WM = WATER METER CO = CLEAN OUT

AC = AIR CONDITIONER S= SEWER MANHOLE EB = ELECTRIC BOX

© = CABLE BOX

☐ = TELEPHONE PEDESTAL CB = CATCH BASIN IC = IRRIGATION CONTROLLER

☼ = LIGHT POLE S= UTILITY POLE

= FIRE HYDRANT

DI = DRAIN INLET ₩V = WATER VALVE

= STREET SIGN YI = YARD INLET G = GAS METER

E = ELECTRIC METER

I, STEVEN P. CARSON, CERTIFY THAT THIS PLAT WAS DRAWN UNDER MY DIRECT SUPERVISION FROM A SURVEY MADE UNDER MY SUPERVISION (PLAT BOOK REFERENCED IN TITLE BLOCK ): THAT THE BOUNDARIES NOT SURVEYED ARE CLEARLY INDICATED AS DRAWN FROM INFORMATION LISTED UNDER REFERENCES; THAT THE RATIO OF PRECISION AS CALCULATED IS 1:10,000+; AND THAT THIS MAP MEETS THE REQUIREMENTS OF THE STANDARD OF PRACTICE FOR LAND SURVEYING IN NORTH CAROLINA. L-4752

This map is of an existing parcel of land and is only intended for the parties and purposes shown. This map not for recordation. No title report provided.

BUILDER TO VERIFY HOUSE LOCATION DIMENSIONS AND REVIEW TOTAL IMPERVIOUS NOTED ON THIS PLOT PLAN

## PRELIMINARY PLOT PLAN **FOR**

### **DAVIDSON HOMES**

#### **WELLERS KNOLL - LOT 47**

280 OLD FASHIONED WAY, LILLINGTON, NC LITTLE RIVER TOWNSHIP, HARNETT COUNTY

DATE: 1/30/23 DRAWN BY: AMG CHECKED BY: SPC

REFERENCE: BM 2023 PG. 59-62 BCS# 230051

SCALE: 1" = 30'