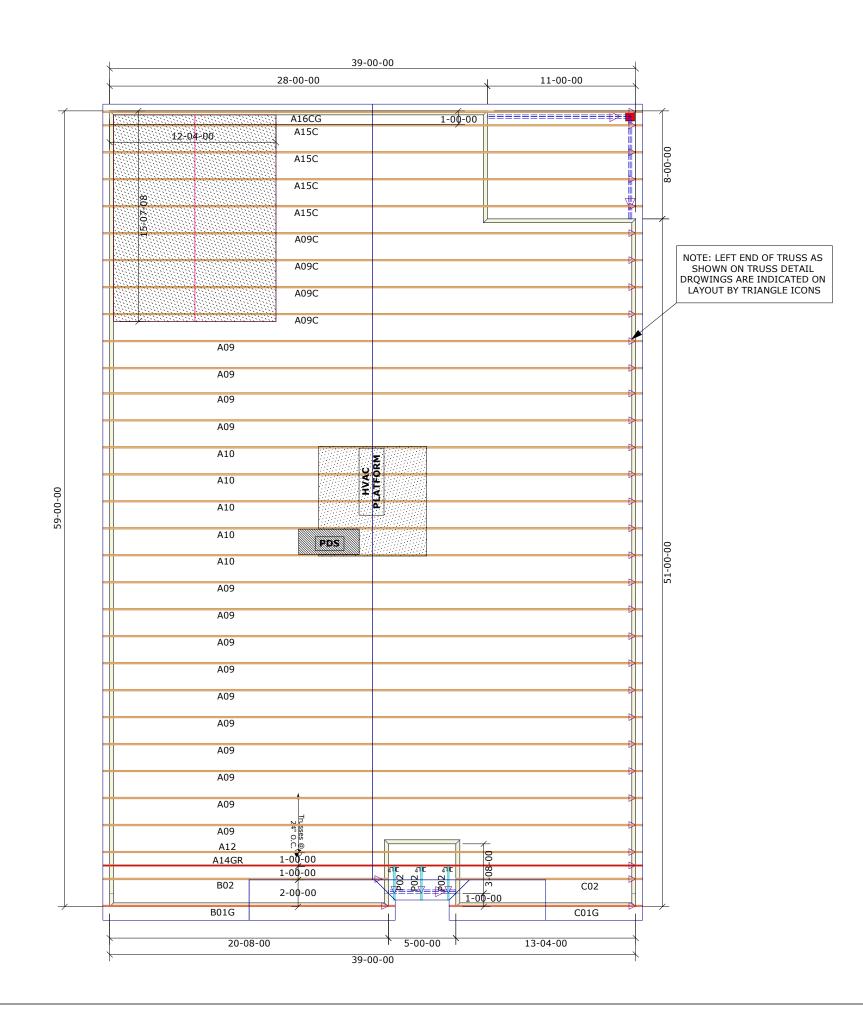

### **Builders First Source**

23 Red Cedar Way
Apex, NC 27523
Phone: (919) 363-4956
Fax: (919) 387-8565
http://www.bldr.com

- General Notes:
   Per ANSI/TPI 1-2002 all " Truss to Wall" connections are the responsibility of the Building Designer, not the Truss

  Manufacturer.
- Dimensions are Feet-Inches- Sixteenths.
- Trusses are to be 24" o.c. unless noted otherwise (U.N.O.)
- Trusses are not designed to support brick U.N.O.
- Do not cut or modify trusses without first contacting Builders FirstSource.
- Immediately contact Builders FirstSource if trusses are damaged.

  Connection Notes:

- All hangers are to be Simpson or equivalent U.N.O.
- Use Manufacturer's specifications for all hanger connections U.N.O.
  - Use 10d x 1 1/2" Nails in hanger connections to single ply

# roof girder trusses. Floor Notes:

- Shift truss as required to avoid plumbing traps.
- Installation Contractor and/or Field Supervisor are to verify all dimensions, trap locations, and options prior to installation

## Dimension Notes:

- Drawing not to scale. Do not scale dimensions

| Hanger List      |               |       |       | All Tie Downs H2.5AUnless noted |                 |          |               |  |
|------------------|---------------|-------|-------|---------------------------------|-----------------|----------|---------------|--|
| 3                | LUS24 🔟 L4    |       |       | Special Items List              |                 |          |               |  |
|                  |               |       |       |                                 | Mino            |          | torial        |  |
|                  |               |       |       |                                 | MISC            | ма       | <u>terial</u> |  |
| DR H             |               |       |       |                                 | orton           |          |               |  |
| Cali             |               |       |       | Elev:                           |                 | N        |               |  |
|                  |               |       | MCK   | (AY                             | PLACE           |          |               |  |
| HARNETT NO       |               |       |       | 0                               | Lot:            | 37       |               |  |
|                  |               |       |       |                                 | Ap              | ושם      | right #       |  |
|                  |               |       |       |                                 |                 |          |               |  |
| GARAGE LEFT      |               |       | [     | Code:                           |                 | IRC 2015 |               |  |
|                  |               |       |       | [                               | <u>Loading:</u> |          |               |  |
| 1                |               |       |       | T.C.L.L                         |                 | 20       |               |  |
| Designed         | <u> 1 By:</u> |       | AS    |                                 | T.C.D.l         | -        | 10            |  |
| Layout:          |               | CN    | IC    |                                 | B.C.L.L         |          | 0             |  |
| L/O Date         | <u>:</u> 0    | 2/18/ | /2024 | 4                               | B.C.D.L         |          | 10            |  |
| Revision History |               |       |       | Wind:                           |                 |          |               |  |
| Rev1:            | xx/xx/xx      |       |       | M.P.H.                          |                 | 120      |               |  |
| Rev2:            | xx/xx/xx      |       |       | Exposure Ca                     |                 | Category |               |  |
| Rev3:            | xx/xx/xx      |       |       | B (Wooded areas/other)          |                 |          |               |  |
| Pick Ticket:     |               |       |       |                                 | Job No:         |          |               |  |
| Sales No:        |               |       |       |                                 | Acct No         | 2:       |               |  |
| Hatch Legend     |               |       |       |                                 |                 |          |               |  |

| <u>Hatch</u> <u>Legend</u> |                |  |  |  |  |
|----------------------------|----------------|--|--|--|--|
|                            | Attic Room     |  |  |  |  |
|                            | Volume Ceiling |  |  |  |  |
|                            | Stick Framing  |  |  |  |  |