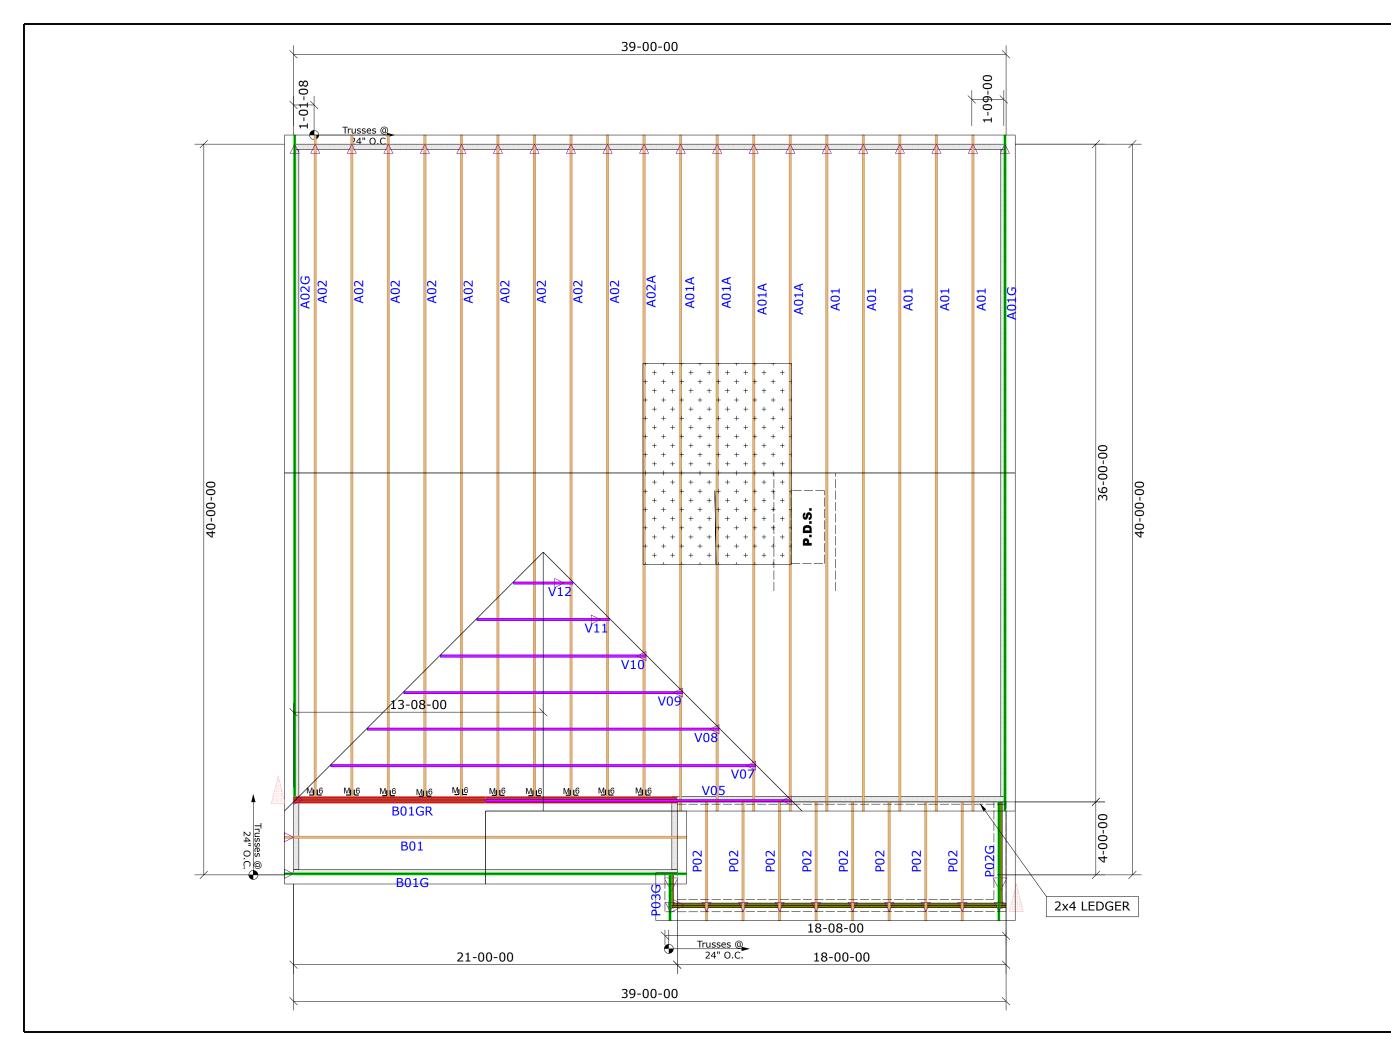

## **General Notes:**

- Per ANSI/TPI 1-2002 all " Truss to Wall" connections are the responsibility of the Building Designer, not the Truss Manufacturer.

- Dimensions are Feet-Inches- Sixteenths.
  Trusses are to be 24" o.c. unless noted otherwise
- Trusses are not designed to support brick U.N.O. Do not cut or modify trusses without first contacting Builders FirstSource.
   Immediately contact Builders FirstSource if

# trusses are damaged.

- Connection Notes:

   All hangers are to be Simpson or equivalent U.N.O.

   Use Manufacturer's specifications for all hanger
- connections U.N.O.

   Use 10d x 1 1/2" Nails in hanger connections to single ply roof girder trusses.

Floor notes:
- Shift truss as required to avoid plumbing traps.
- Installation Contractor and/or Field Supervisor are to verify all dimensions, trap locations, and options prior to installation

### Dimension Notes:

- Drawing not to scale. Do not scale dimensions

 $\triangle$   $\triangleleft$   $\nabla$   $\triangleright$  LEFT END OF TRUSS AS SHOWN ON TRUSS DETAIL DRAWINGS ARE INDICATED BY TRIANGLE ICONS.

HANGER LIST ALL TIE DOWNS H10A UNLESS NOTED

SPECIAL ITEMS LIST

|                            |             |  |                         | MISC MATERIAL   |               |       |          |
|----------------------------|-------------|--|-------------------------|-----------------|---------------|-------|----------|
|                            |             |  |                         |                 |               |       |          |
| DR HORTON                  |             |  |                         |                 |               |       |          |
| HAYDEN                     |             |  |                         | Е               | ELEV:         |       | F        |
| MCKAY PLACE                |             |  |                         |                 |               |       |          |
| HARNETT NC                 |             |  |                         | LOT:            |               | 25    |          |
| • [OPTION 1]               |             |  |                         | APPWRIGHT #     |               |       |          |
|                            |             |  |                         |                 |               |       |          |
| • [OPTION 2]               |             |  |                         | (               | CODE:         |       | IRC 2015 |
| • [OPTION 3]               |             |  |                         | <u>LOADING:</u> |               |       |          |
|                            |             |  |                         | Т               | .C.L.L        |       | 40 PSF   |
| SIGNED                     | ED BY: HYS  |  |                         | Т               | .C.D.L        |       | 10 PSF   |
| AYOUT:                     |             |  | В                       | .C.L.L          |               | 0 PSF |          |
| O DATE:                    | 2/15/2024   |  | В                       | .C.D.L          |               | 5 PSF |          |
| <b>EVISION HISTORY</b>     |             |  |                         | <u>WIND:</u>    |               |       |          |
| REV1:                      | I: XX/XX/XX |  | /XX                     | ١               | <b>Ч.Р.Н.</b> |       | 120 MPH  |
| REV2:                      | 2: XX/XX/XX |  | EXPOSURE CATEGORY       |                 |               |       |          |
| EV3: XX/XX/XX              |             |  | B (WOODED AREAS/OTHERS) |                 |               |       |          |
| PICK TICKET:               |             |  | JOB I                   |                 | NO:           |       |          |
| SALES NO:                  |             |  |                         |                 | ACCT NO:      |       |          |
| <u>HATCH</u> <u>LEGEND</u> |             |  |                         | ľ               |               |       |          |
|                            | <u> </u>    |  | 110                     |                 |               |       |          |