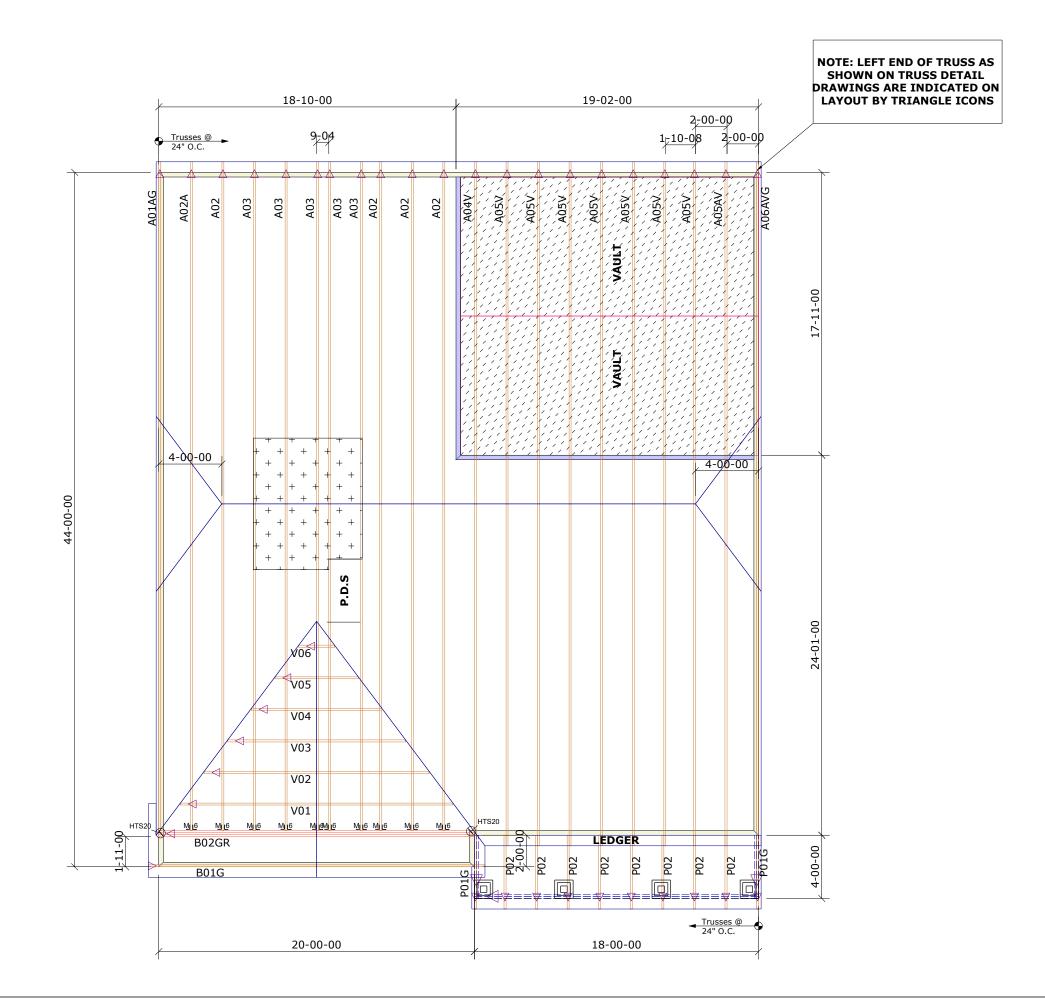

Builders First Source
23 Red Cedar Way
Apex, NC 27523
Phone: (919) 363-4956
Fax: (919) 387-8565
http://www.bldr.com

General Notes:
- Per ANSI/TPI 1-2002 all " Truss to Wall" connections are

- the responsibility of the Building Designer, not the Truss Manufacturer.
- Dimensions are Feet-Inches- Sixteenths.
- Trusses are to be 24" o.c. unless noted otherwise (U.N.O.)
- Trusses are not designed to support brick U.N.O.
- Do not cut or modify trusses without first contacting Builders FirstSource.
- Immediately contact Builders FirstSource if trusses are damaged.

  Connection Notes:

- All hangers are to be Simpson or equivalent U.N.O.
- Use Manufacturer's specifications for all hanger connections U.N.O.
  - Use 10d x 1 1/2" Nails in hanger connections to single ply
- roof girder trusses.

## Floor Notes:

- Shift truss as required to avoid plumbing traps.
- Installation Contractor and/or Field Supervisor are to verify all dimensions, trap locations, and options prior to installation

## Dimension Notes:

- Drawing not to scale. Do not scale dimensions

| <u>Hanger List</u> |          |          |       |                      | All Tie Downs H2.5A Unless noted |     |             |  |
|--------------------|----------|----------|-------|----------------------|----------------------------------|-----|-------------|--|
| 10                 | HTU26 MJ |          | M] [6 |                      | Special Items List               |     |             |  |
| 2                  | птэг     | 20       |       |                      |                                  |     |             |  |
|                    |          |          |       | <u>Misc Material</u> |                                  |     |             |  |
|                    |          |          |       |                      |                                  |     |             |  |
| DR HC              |          |          |       |                      | RTON                             |     |             |  |
| WILMINGTON         |          |          |       |                      | Elev:                            |     | Α           |  |
| MCKAY              |          |          |       |                      | PLACE                            |     |             |  |
| HARNETT CO NO      |          |          |       | 2                    | Lot:                             |     | 24          |  |
|                    |          |          |       |                      | Appwright #                      |     |             |  |
|                    |          |          |       |                      |                                  |     |             |  |
| OWNER'S VAULT      |          |          |       |                      | Code:                            |     | IRC 2015    |  |
|                    |          |          |       |                      | <u>Loading:</u>                  |     |             |  |
|                    |          |          |       |                      | T.C.L.L                          | 🗆   | 20.0 lb/ft2 |  |
| Designed By:       |          | MWA      |       |                      | T.C.D.I                          | - [ | 10.0 lb/ft2 |  |
| Layout:            | W        | ILMIN    | IGTC  | N                    | B.C.L.L                          |     | 0.0 lb/ft2  |  |
| <u>/O Date</u>     | 0 ند     | 2/07     | /202  | 4                    | B.C.D.L                          |     | 10.0 lb/ft2 |  |
| Revision History   |          |          |       |                      | <u>Wind:</u>                     |     |             |  |
| Rev1:              | xx/xx/xx |          |       | M.P.H.               |                                  | 120 |             |  |
| Rev2:              |          | xx/xx/xx |       |                      | Exposure Category                |     |             |  |
| Rev3:              |          | xx/xx/xx |       |                      | В                                |     |             |  |
| Pick Tic           | ket:     |          |       |                      | Job No                           | 2:  |             |  |
| Sales I            | Vo:      | -        |       |                      | Acct No                          | o:  |             |  |

D'R'HORTON" NYSE

Hatch Legend

Volume Ceiling Stick Framing