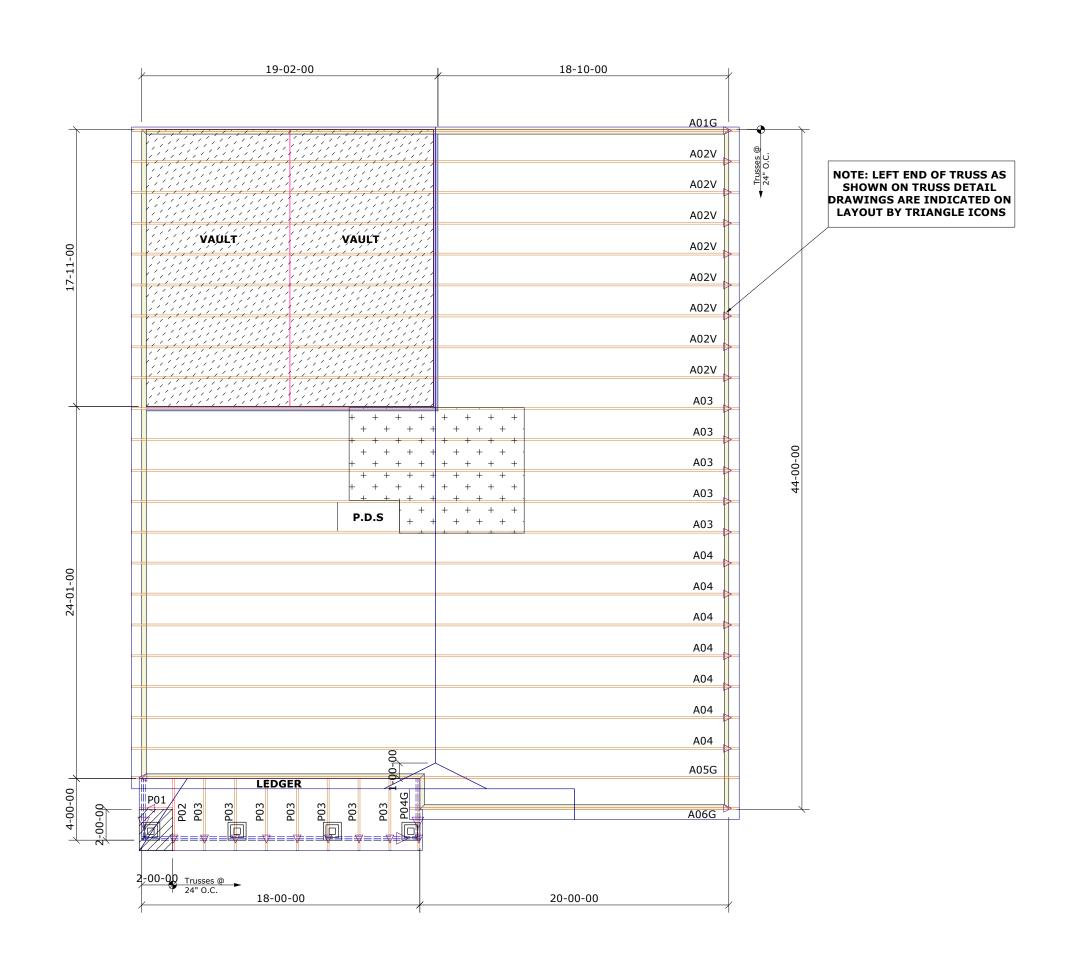

# General Notes: - Per ANSI/TPI 1-2002 all " Truss to Wall" connections are

- the responsibility of the Building Designer, not the Truss Manufacturer.
- Dimensions are Feet-Inches- Sixteenths.
- Trusses are to be 24" o.c. unless noted otherwise (U.N.O.)
- Trusses are not designed to support brick U.N.O.
- Do not cut or modify trusses without first contacting Builders FirstSource.
- Immediately contact Builders FirstSource if trusses are damaged.

  Connection Notes:

- All hangers are to be Simpson or equivalent U.N.O.
- Use Manufacturer's specifications for all hanger connections U.N.O.
  - Use 10d x 1 1/2" Nails in hanger connections to single ply

## Floor Notes:

- Shift truss as required to avoid plumbing traps.
- Installation Contractor and/or Field Supervisor are to verify all dimensions, trap locations, and options prior to installation

### Dimension Notes:

- Drawing not to scale. Do not scale dimensions

| Hanger List        |   |           |  | All Tie Downs H10A Unless noted |                   |   |             |  |
|--------------------|---|-----------|--|---------------------------------|-------------------|---|-------------|--|
|                    |   |           |  | Special Items List              |                   |   |             |  |
|                    |   |           |  |                                 |                   |   |             |  |
|                    |   |           |  |                                 |                   |   |             |  |
|                    |   |           |  |                                 |                   |   |             |  |
|                    |   |           |  | Miss Material                   |                   |   |             |  |
|                    |   |           |  | <u>Misc Material</u>            |                   |   |             |  |
|                    |   |           |  |                                 |                   |   |             |  |
|                    |   |           |  |                                 |                   |   |             |  |
|                    |   |           |  |                                 |                   |   |             |  |
| DR HORTON          |   |           |  |                                 |                   |   |             |  |
| WILMINGTON         |   |           |  |                                 | Elev:             |   | С           |  |
| MCKAY PLACE        |   |           |  |                                 |                   |   |             |  |
| HARNETT CO N       |   |           |  | 2                               | Lot:              |   | 20          |  |
| ,                  |   |           |  |                                 | Appwright #       |   |             |  |
| OWNER'S VOLUME     |   |           |  |                                 |                   |   |             |  |
| CEILING            |   |           |  |                                 | Code:             |   | IRC 2015    |  |
|                    |   |           |  |                                 | <u>Loading:</u>   |   |             |  |
|                    |   |           |  |                                 | T.C.L.L           |   | 20.0 lb/ft2 |  |
| Designed By:       |   |           |  |                                 | T.C.D.I           | _ | 10.0 lb/ft2 |  |
| Layout:            | _ | ILMIN     |  |                                 | B.C.L.L           | _ | 0.0 lb/ft2  |  |
| <b>L/O Date:</b> 0 |   | 2/07/2024 |  | 4                               | B.C.D.L           |   | 10.0 lb/ft2 |  |
| Revision History   |   |           |  |                                 | <u>Wind:</u>      |   |             |  |
| Rev1:              |   | xx/xx/xx  |  |                                 | M.P.H.            |   | 120         |  |
| Rev2:              |   | xx/xx/xx  |  |                                 | Exposure Category |   |             |  |
| Rev3:              |   | xx/xx/xx  |  |                                 | В                 |   |             |  |
| Pick Ticket:       |   |           |  |                                 | Job No            |   |             |  |
| Sales No:          |   |           |  | Acct No                         | o:                |   |             |  |

DRHORTON NYSE America's Bu

Hatch Legend

Volume Ceiling Stick Framing