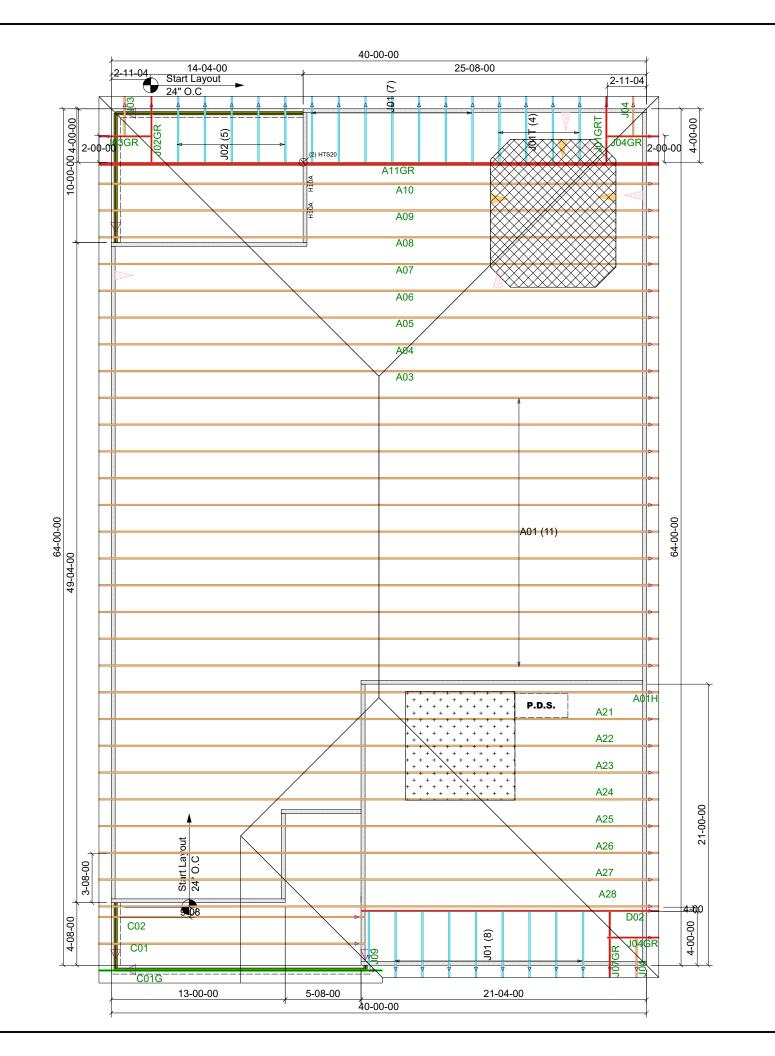

## General Notes:

- Per ANSI/TPI 1-2002 all " Truss to Wall" connections are the responsibility of the Building

- Designer, not the Truss Manufacturer.

   Dimensions are Feet-Inches- Sixteenths.

   Trusses are to be 24" o.c. unless noted otherwise
- Trusses are not designed to support brick U.N.O.
- Do not cut or modify trusses without first contacting Builders FirstSource.
   Immediately contact Builders FirstSource if

# trusses are damaged.

- Connection Notes:

   All hangers are to be Simpson or equivalent U.N.O.

   Use Manufacturer's specifications for all hanger - Use Manufacturer's specifications for all manges.
  connections U.N.O.
  - Use 10d x 1 1/2" Nails in hanger connections to single
- ply roof girder trusses.

Floor notes:
- Shift truss as required to avoid plumbing traps.
- Installation Contractor and/or Field Supervisor are to verify all dimensions, trap locations, and options prior to installation

### **Dimension Notes:**

HANGER LIST

2 H10A H10A

HTS20

- Drawing not to scale. Do not scale dimensions

 $\triangle$   $\triangleleft$   $\nabla$   $\triangleright$  LEFT END OF TRUSS AS SHOWN ON TRUSS DETAIL DRAWINGS ARE INDICATED BY TRIANGLE ICONS.

ALL TIE DOWNS H10A UNLESS NOTED

SPECIAL ITEMS LIST

|                                              |           |     |                         | MISC MATERIAL   |                   |     |         |  |
|----------------------------------------------|-----------|-----|-------------------------|-----------------|-------------------|-----|---------|--|
|                                              |           |     |                         |                 |                   |     |         |  |
| CHESAPEAKE                                   |           |     |                         |                 |                   |     |         |  |
| 750                                          |           |     |                         |                 | LEV:              | F   |         |  |
| THE FARM AT NEIL'S CREEK                     |           |     |                         |                 |                   |     |         |  |
|                                              |           |     | NC                      | _               | LOT:              | 130 |         |  |
| • [OPTION 1]<br>• [OPTION 2]<br>• [OPTION 3] |           |     |                         | APPWRIGHT #     |                   |     |         |  |
|                                              |           |     |                         |                 |                   |     |         |  |
|                                              |           |     |                         | <u>c</u>        | CODE: IRC 2015    |     |         |  |
|                                              |           |     |                         | <u>LOADING:</u> |                   |     |         |  |
|                                              |           |     |                         | _               | .C.L.L            | _   | 40 PSF  |  |
| DESIGNED                                     | H)        | HYS |                         | .C.D.L          |                   |     |         |  |
| LAYOUT:                                      |           |     |                         |                 | .C.L.L            |     | 0 PSF   |  |
| L/O DATE:                                    | 1/31/2024 |     |                         | В               | .C.D.L            |     | 5 PSF   |  |
| <u>REVISION HISTORY</u>                      |           |     |                         | <u>WIND:</u>    |                   |     |         |  |
| REV1:                                        | XX/XX     |     | /XX                     | ١               | 1.P.H.            |     | 150 MPH |  |
| REV2:                                        |           |     |                         |                 | EXPOSURE CATEGORY |     |         |  |
| REV3: XX/XX/XX                               |           |     | B (WOODED AREAS/OTHERS) |                 |                   |     |         |  |
| PICK TICK                                    |           |     | ┙                       | JOB NO:         |                   |     |         |  |
| SALES I                                      |           |     | ACCT NO:                |                 | NO:               |     |         |  |
| <u>HATCH</u> <u>LEGEND</u>                   |           |     |                         |                 |                   |     |         |  |

ATTIC ROOM

OLUME CEILING

STICK FRAMING