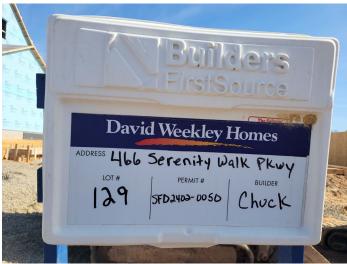

Email: cmichno@dwhomes.com

Reference: Engineering Services

Permit # SFD2402-0050

Serenity - Lot 129

466 Serenity Walk Parkway Fuquay-Varina, NC 27526 TE&D Project No.: 2401-020254

To Whom It May Concern;

As requested by the client, a representative of Tyndall Engineering & Design, PA (TE&D) was on-site to observe the following items: