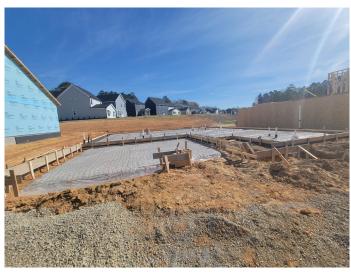

- 1. Observe the materials/conditions of the monoslab foundation bearing soils.
- 2. 3<sup>rd</sup> Party monoslab footing excavation and slab preparation observations.

The following conclusions and recommendations were noted:

- 1. The materials/condition of the monoslab foundation bearing soils were visually observed, qualitatively probed, and subjected to Static Cone Penetrometer (SCP) testing. Based on our observations and analysis, and providing that the monoslab footing soils have not been exposed to inclement weather after our site visit, the in-situ soils were noted as being adequate to support the anticipated loading conditions (2000 PSF).
- 2. The existing excavated monoslab footing and slab preparation was visually observed with regard to compliance with the project plans and applicable provisions of the 2018 North Carolina Residential Building Code. Based on our visual observations and analysis, the existing monoslab footing was prepared in general accordance with the project plans and applicable provisions of the 2018 North Carolina Residential Building Code.