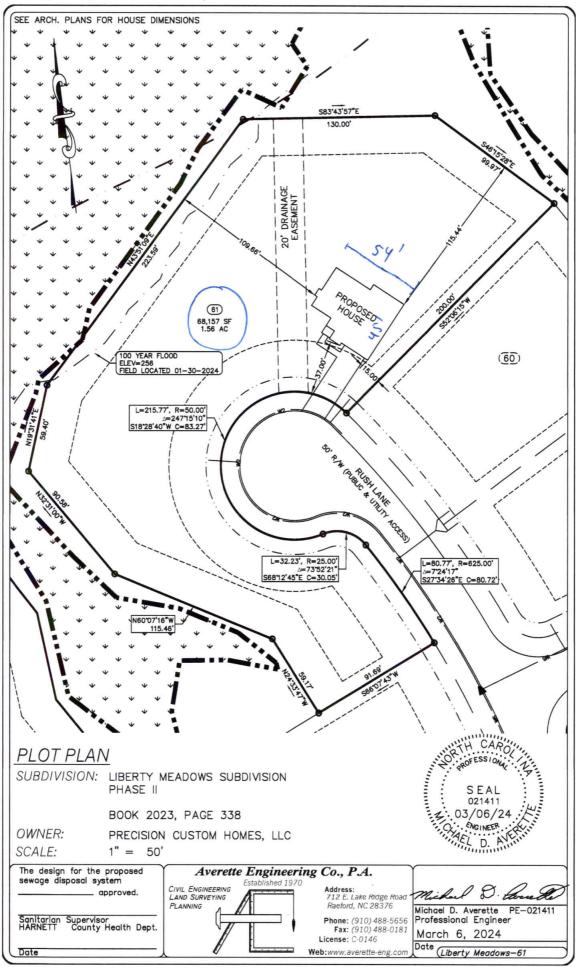

County Health Department Application for Improvement Permit and/or Authorization to Construct

IF THE INFORMATION IN THIS APPLICATION IS FALSIFIED, CHANGED, OR THE SITE IS ALTERED, THEN THE IMPROVEMENT PERMIT OR AUTHORIZATION TO CONSTRUCT SHALL BECOME INVALID. The permit is valid for either 60 months or without expiration depending upon documentation submitted. (Complete site plan = 60 months; Complete plat = without expiration)

## [?] Environmental Health New Septic System

- All property irons must be made visible. Place "pink property flags" on each corner iron of lot. All property lines must be clearly flagged approximately every 50 feet between corners.
- Place "orange house corner flags" at each corner of the proposed structure. Also flag driveways, garages, decks, out buildings, swimming pools, etc. Place flags per site plan developed at/for Central Permitting.
- Place orange Environmental Health card in location that is easily viewed from road to assist in locating property.
- If property is thickly wooded, Environmental Health requires that you clean out the <u>undergrowth</u> to allow the soil evaluation to be performed. Inspectors should be able to walk freely around site. **Do not grade property**.
- All lots to be addressed within 10 business days after confirmation. \$25.00 return trip fee may be incurred for failure to uncover outlet lid, mark house corners and property lines, etc. once lot confirmed ready.

## [?] Environmental Health Existing Tank Inspections

- Follow above instructions for placing flags and card on property.
- Prepare for inspection by removing soil over **outlet end** of tank as diagram indicates, and lift lid straight up (*if possible*) and then **put lid back in place**. (Unless inspection is for a septic tank in a mobile home park)
- DO NOT LEAVE LIDS OFF OF SEPTIC TANK

## "MORE INFORMATION MAY BE REQUIRED TO COMPLETE ANY INSPECTION"

| If applying for authorization to construct please indicate desired system type(s): can be ranked in order of preference, must choose one.                                                                                    |        |                                                                                           |  |
|------------------------------------------------------------------------------------------------------------------------------------------------------------------------------------------------------------------------------|--------|-------------------------------------------------------------------------------------------|--|
| {}} Accep                                                                                                                                                                                                                    | oted   | $\{\_\}$ Innovative $\{X\}$ Conventional $\{\_\}$ Any                                     |  |
| {}} Alternative {}} Other                                                                                                                                                                                                    |        |                                                                                           |  |
| The applicant shall notify the local health department upon submittal of this application if any of the following apply to the property in question. If the answer is "yes", applicant MUST ATTACH SUPPORTING DOCUMENTATION: |        |                                                                                           |  |
| {}}YES                                                                                                                                                                                                                       | {X} NO | Does the site contain any Jurisdictional Wetlands?                                        |  |
| {}}YES                                                                                                                                                                                                                       | {X} NO | Do you plan to have an <u>irrigation system</u> now or in the future?                     |  |
| {}}YES                                                                                                                                                                                                                       | {X} NO | Does or will the building contain any drains? Please explain.                             |  |
| {}}YES                                                                                                                                                                                                                       | {X} NO | Are there any existing wells, springs, waterlines or Wastewater Systems on this property? |  |
| {_}}YES                                                                                                                                                                                                                      | {X} NO | Is any wastewater going to be generated on the site other than domestic sewage?           |  |
| {}}YES                                                                                                                                                                                                                       | {X} NO | Is the site subject to approval by any other Public Agency?                               |  |
| {}}YES                                                                                                                                                                                                                       | {X} NO | Are there any Easements or Right of Ways on this property?                                |  |
| {}}YES                                                                                                                                                                                                                       | {X} NO | Does the site contain any existing water, cable, phone or underground electric lines?     |  |
|                                                                                                                                                                                                                              |        | If yes please call No Cuts at 800-632-4949 to locate the lines. This is a free service.   |  |