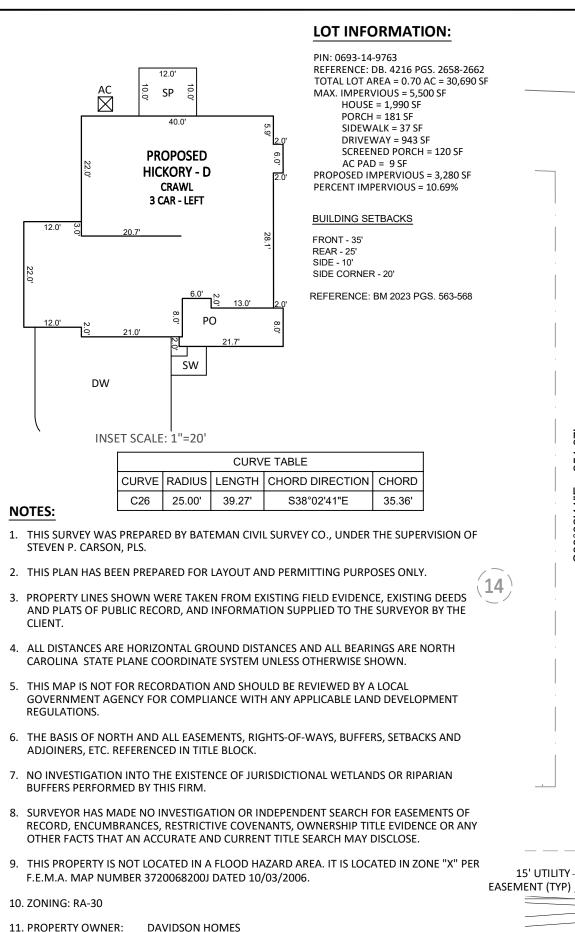

## LEGEND

PO = PORCH

CP = COVERED PORCH

SP = SCREENED PORCH

SW = SIDEWALK

DW = CONC DRIVEWAY SP = SCREENED PORCH

P = CONCRETE PATIO

• = IRON PIPE FOUND (IPF)

= IRON PIPE SET (IPS)

= DRILL HOLE FOUND WM = WATER METER

CO = CLEAN OUT

AC = AIR CONDITIONER PAD

C = CABLE BOX

S = SEWER MANOLE

= TELEPHONE PEDESTAL

⊞ = HAND HOLE EB = ELECTRIC BOX

= FIRE HYDRANT

YI = YARD INLET

G = GAS METER E = ELECTRIC METER

This map is of an existing parcel of land and is only intended for the parties and purposes shown. This map not for

recordation. No title report provided.

**BUILDER TO VERIFY HOUSE LOCATION** DIMENSIONS AND REVIEW TOTAL IMPERVIOUS NOTED ON THIS PLOT PLAN