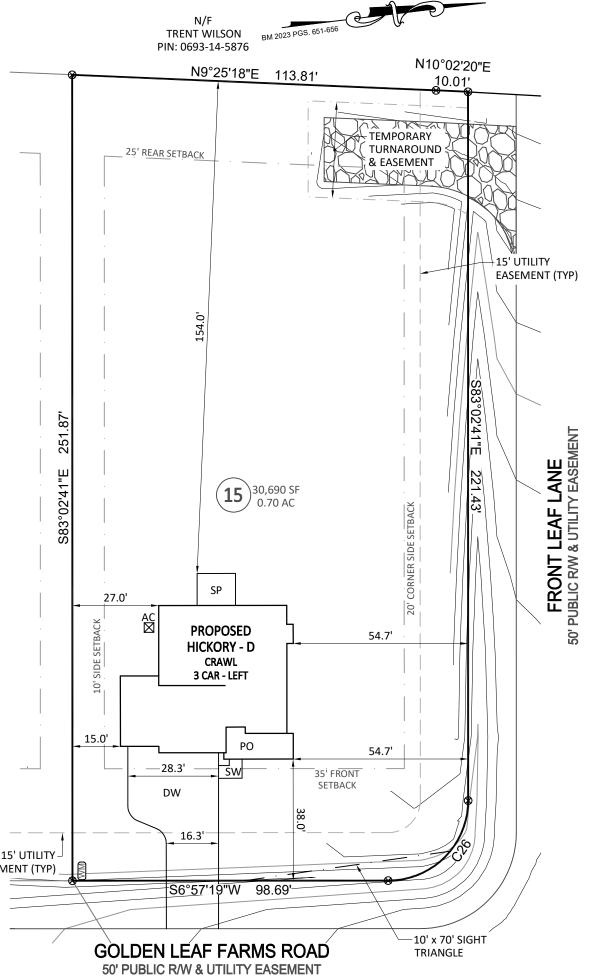

**BUILDER TO VERIFY HOUSE LOCATION** DIMENSIONS AND REVIEW TOTAL IMPERVIOUS NOTED ON THIS PLOT PLAN

## PRELIMINARY PLOT PLAN **FOR DAVIDSON HOMES**

**TOBACCO ROAD - PHASE 1 & 3 - LOT 15** 123 GOLDEN LEAF FARMS ROAD, ANGIER, NC BLACK RIVER TOWNSHIP, HARNETT COUNTY

DATE: 1/22/24 DRAWN BY: AJR CHECKED BY: SPC

REFERENCE: BM 2023 PGS. 651-656

BCS# 230746

SCALE: 1" = 30'