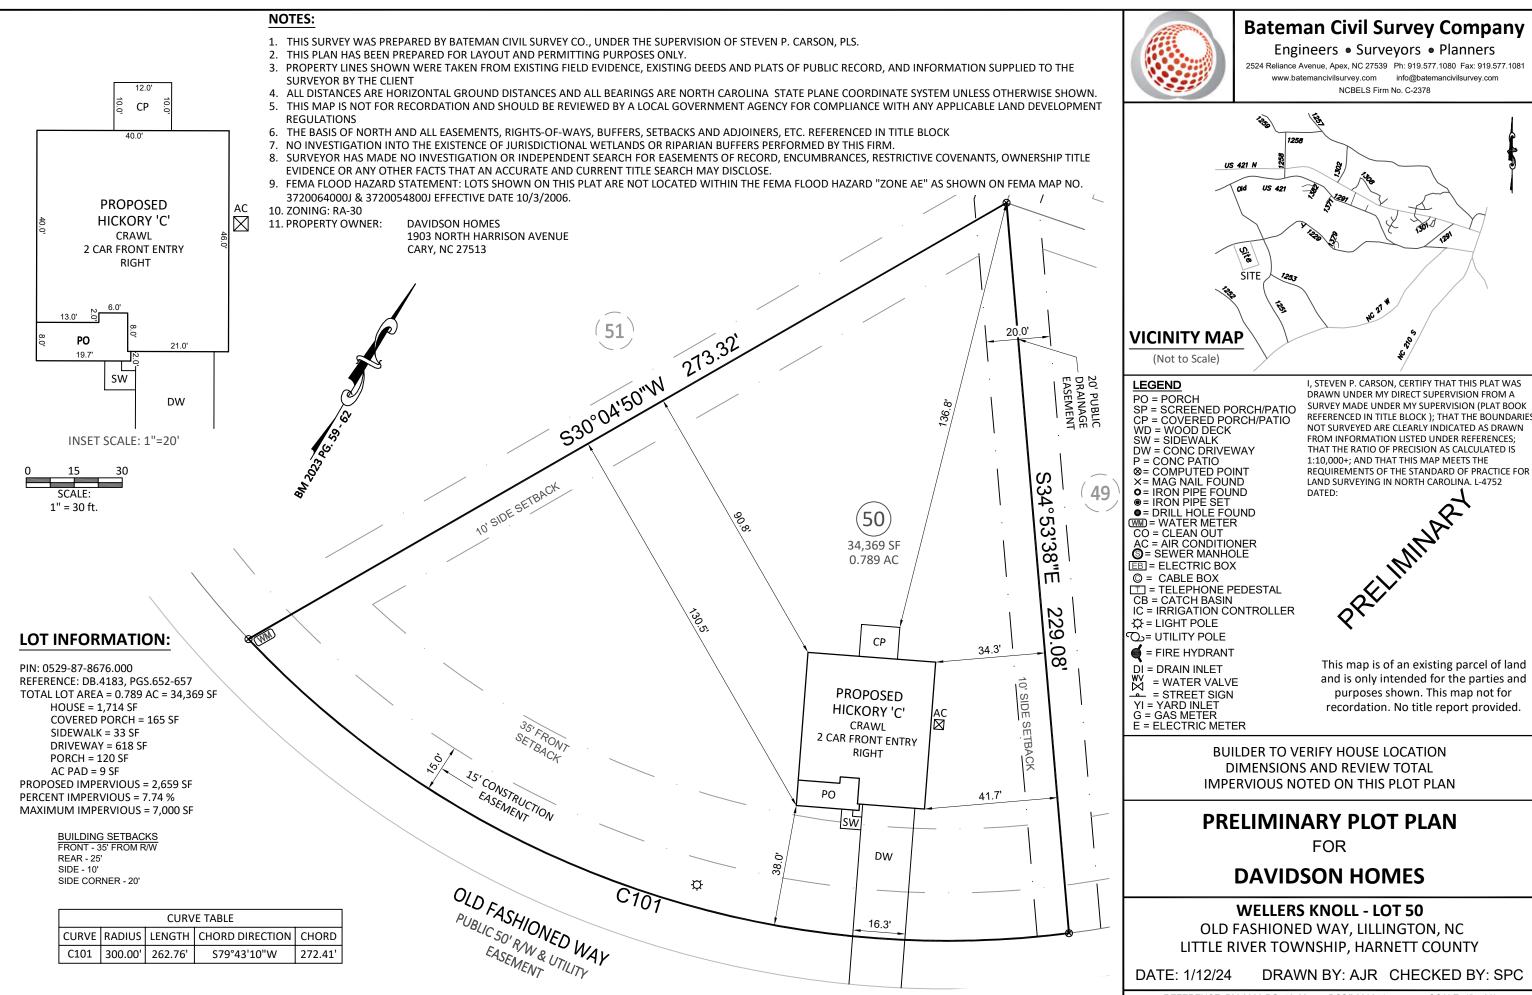

| GEND                                                                                                                                                                                                                                                                                                                                                                                                                                                                                                                                                                      |
|---------------------------------------------------------------------------------------------------------------------------------------------------------------------------------------------------------------------------------------------------------------------------------------------------------------------------------------------------------------------------------------------------------------------------------------------------------------------------------------------------------------------------------------------------------------------------|
| <ul> <li>P = PORCH</li> <li>P = SCREENED PORCH/PATIO</li> <li>P = COVERED PORCH/PATIO</li> <li>D = WOOD DECK</li> <li>V = SIDEWALK</li> <li>W = CONC DRIVEWAY</li> <li>= COMPUTED POINT</li> <li>= MAG NAIL FOUND</li> <li>= IRON PIPE FOUND</li> <li>= IRON PIPE FOUND</li> <li>= IRON PIPE FOUND</li> <li>= WATER METER</li> <li>D = CLEAN OUT</li> <li>C = AIR CONDITIONER</li> <li>= SEWER MANHOLE</li> <li>] = ELECTRIC BOX</li> <li>= CATCH BASIN</li> <li>= IRRIGATION CONTROLLER</li> <li>= LIGHT POLE</li> <li>= UTILITY POLE</li> <li>= FIRE HYDRANT</li> </ul> |
| = DRAIN INLET                                                                                                                                                                                                                                                                                                                                                                                                                                                                                                                                                             |
|                                                                                                                                                                                                                                                                                                                                                                                                                                                                                                                                                                           |
| <ul> <li>= STREET SIGN</li> <li>= YARD INLET</li> </ul>                                                                                                                                                                                                                                                                                                                                                                                                                                                                                                                   |
| = GAS METER                                                                                                                                                                                                                                                                                                                                                                                                                                                                                                                                                               |
|                                                                                                                                                                                                                                                                                                                                                                                                                                                                                                                                                                           |

REFERENCE: BM 2023 PG. 59-62 BCS# 230051 SCALE: 1" = 30'