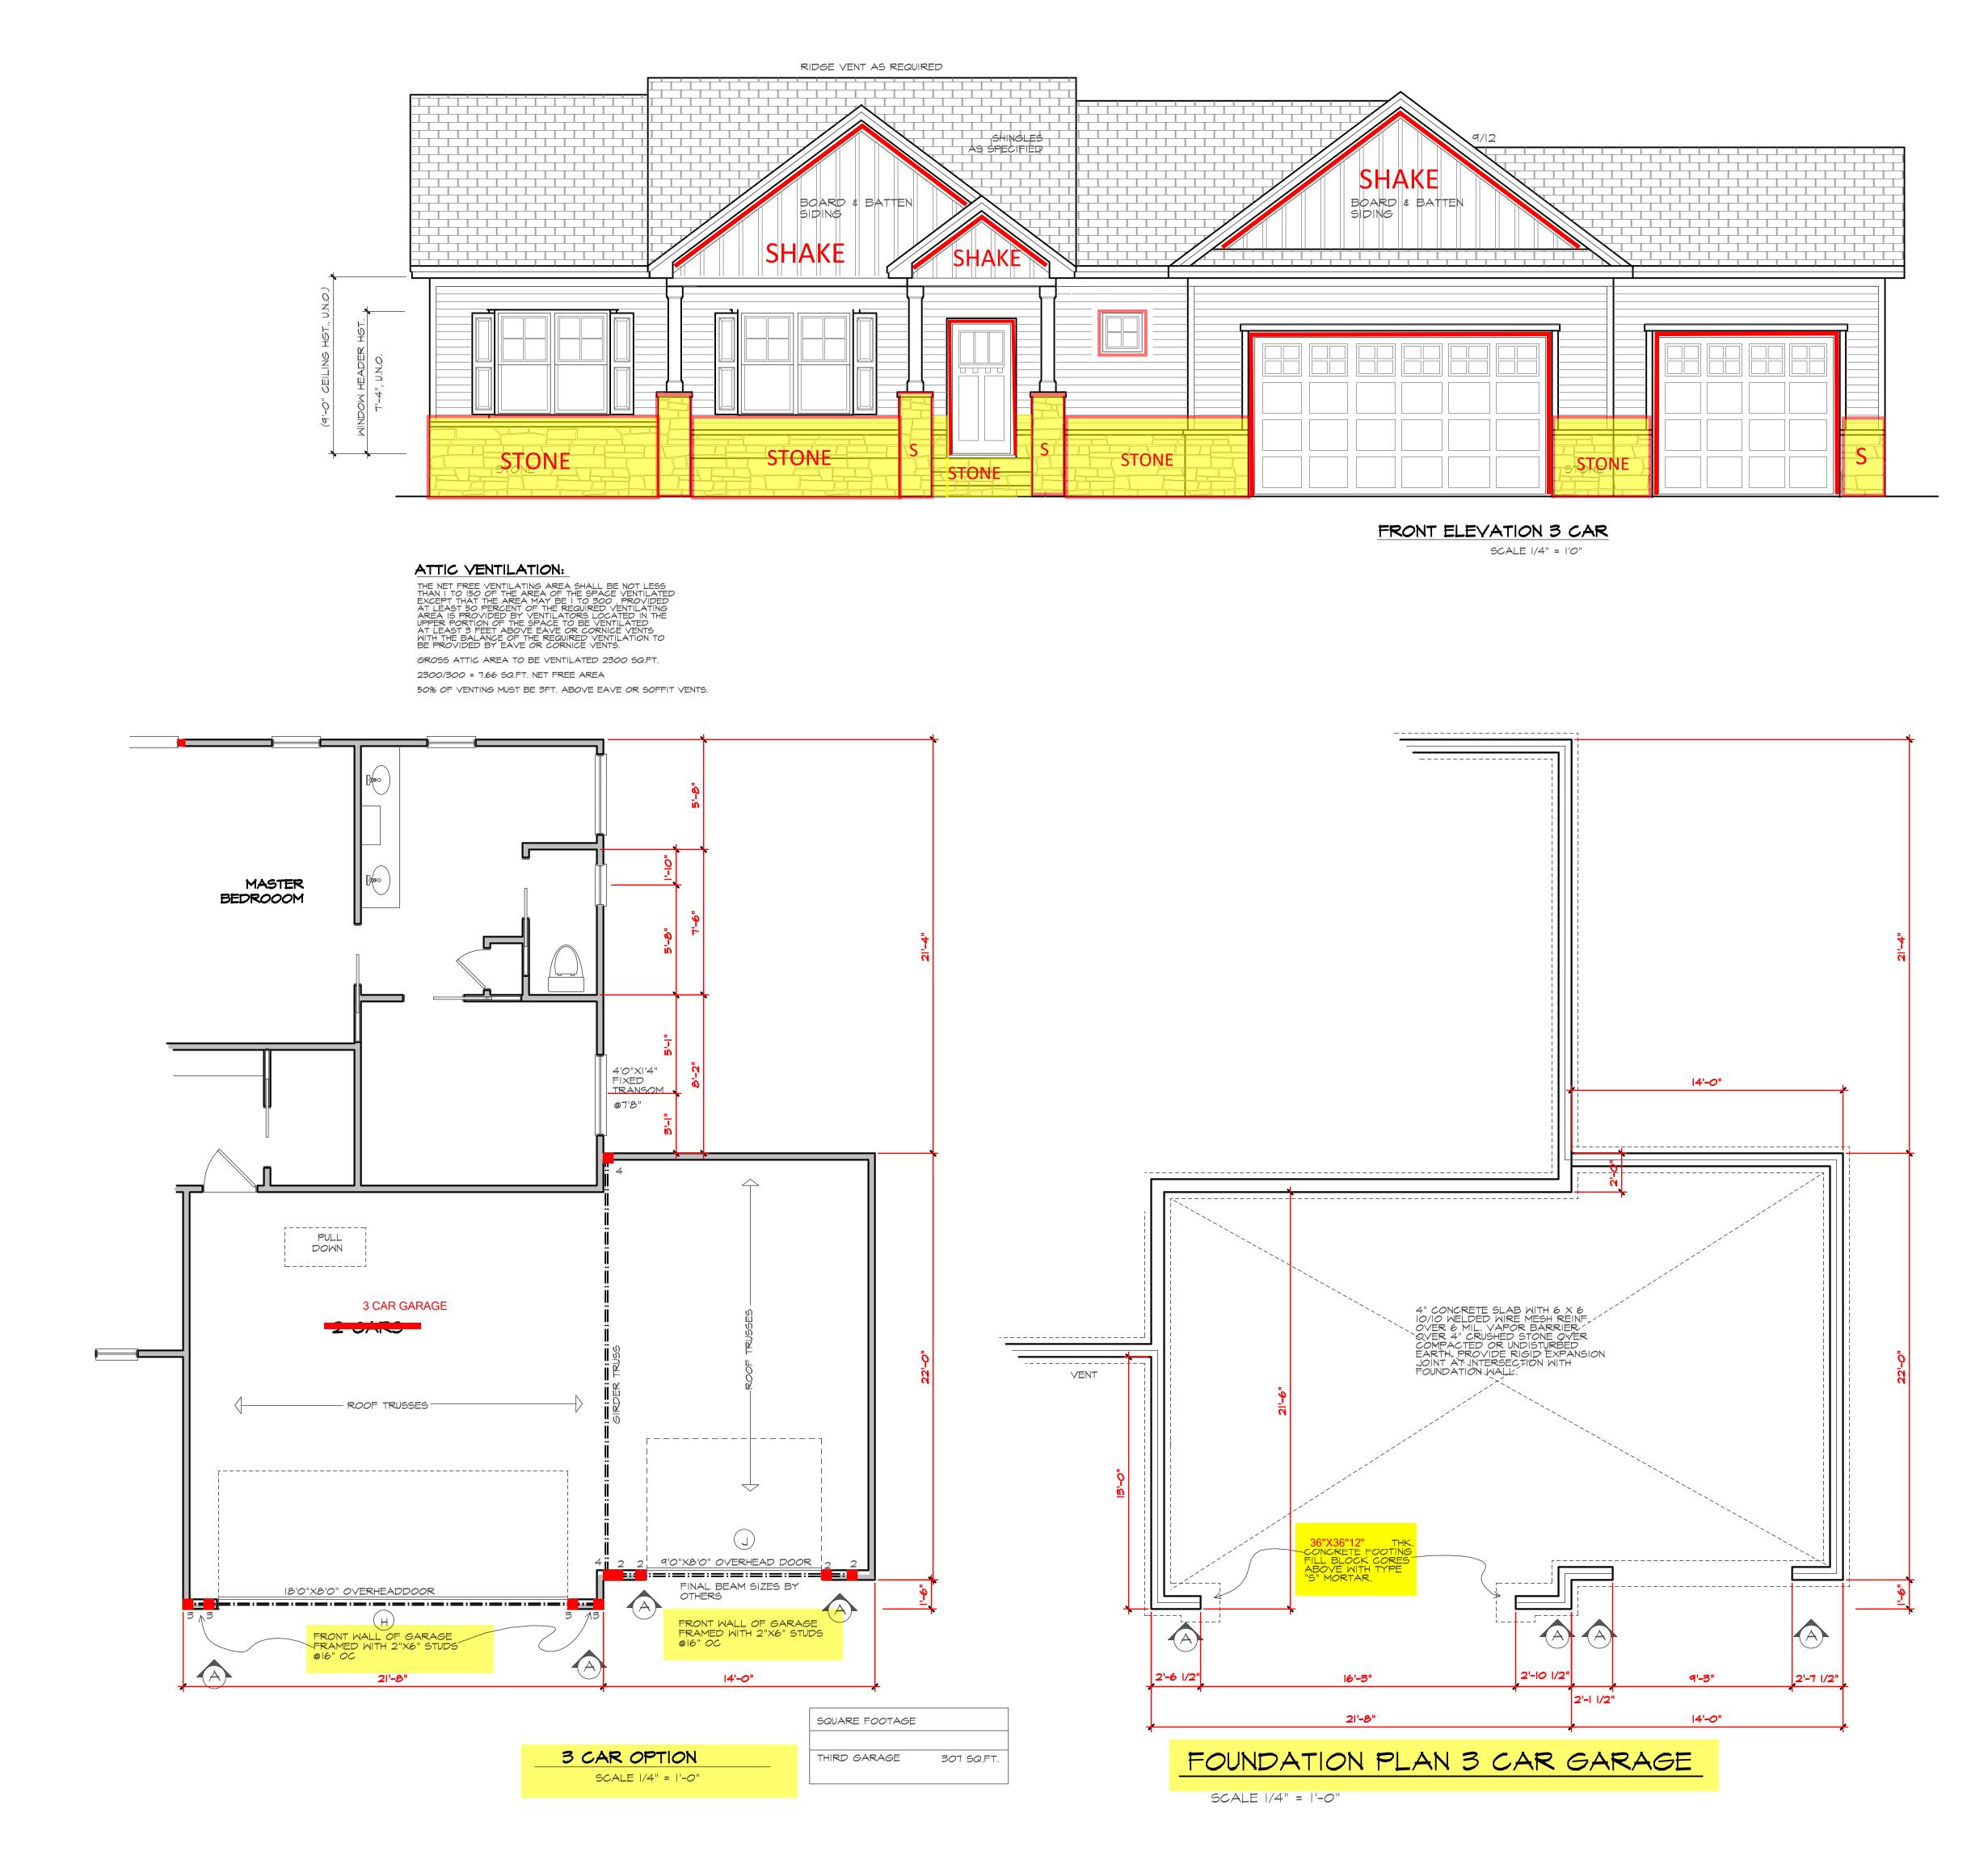

## ATTIC VENTILATION:

THE NET FREE VENTILATING AREA SHALL BE NOT LESS
THAN I TO 150 OF THE AREA OF THE SPACE VENTILATED
EXCEPT THAT THE AREA MAY BE I TO 300, PROVIDED
AT LEAST 50 PERCENT OF THE REQUIRED VENTILATING
AREA IS PROVIDED BY VENTILATORS LOCATED IN THE
UPPER PORTION OF THE SPACE TO BE VENTILATED
AT LEAST 3 FEET ABOVE EAVE OR CORNICE VENTS
WITH THE BALANCE OF THE REQUIRED VENTILATION TO
BE PROVIDED BY EAVE OR CORNICE VENTS.

GROSS ATTIC AREA TO BE VENTILATED 1992 SQ.FT.

1992/300 = 6.64 SQ.FT. NET FREE AREA
50% OF VENTING MUST BE 3FT. ABOVE EAVE OR SOFFIT VENTS.

THIS PLAN DESIGNED UNDER NORTH CAROLINA RESIDENTIAL CODE 2018 EDITION (2015 IRC)