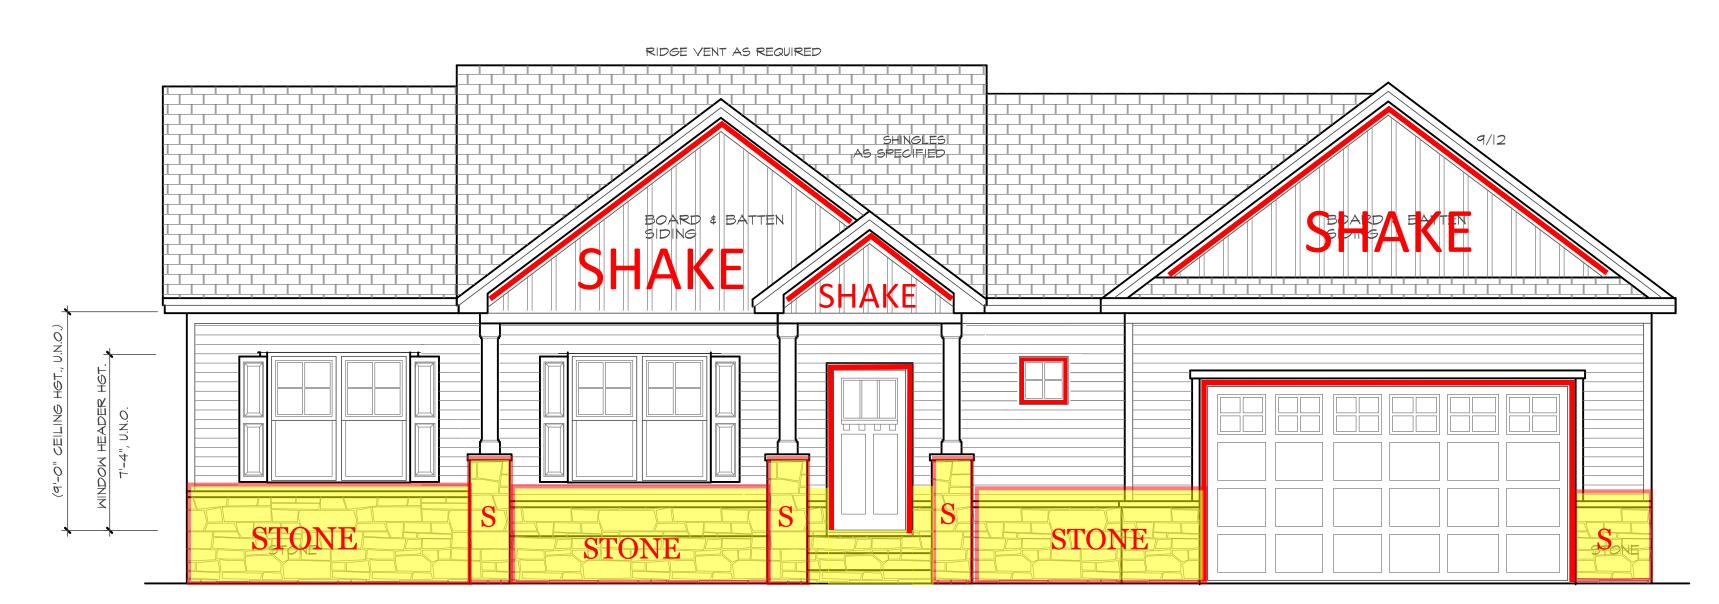

WEST PRESERVE - LOT 38 134 OLEANDER LANE SANFORD, NC 27332 3 CAR GARAGE

FRONT ELEVATION

SCALE 1/4" = 1'0"

## ATTIC VENTILATION:

THE NET FREE VENTILATING AREA SHALL BE NOT LESS
THAN I TO 150 OF THE AREA OF THE SPACE VENTILATED
EXCEPT THAT THE AREA MAY BE I TO 300, PROVIDED
AT LEAST 50 PERCENT OF THE REQUIRED VENTILATING
AREA IS PROVIDED BY VENTILATORS LOCATED IN THE
UPPER PORTION OF THE SPACE TO BE VENTILATED
AT LEAST 3 FEET ABOVE EAVE OR CORNICE VENTS
WITH THE BALANCE OF THE REQUIRED VENTILATION TO
BE PROVIDED BY EAVE OR CORNICE VENTS.

GROSS ATTIC AREA TO BE VENTILATED 1992 SQ.FT.

1992/300 = 6.64 SQ.FT. NET FREE AREA
50% OF VENTING MUST BE 3FT. ABOVE EAVE OR SOFFIT VENTS.

THIS PLAN DESIGNED UNDER NORTH CAROLINA RESIDENTIAL CODE 2018 EDITION (2015 IRC)