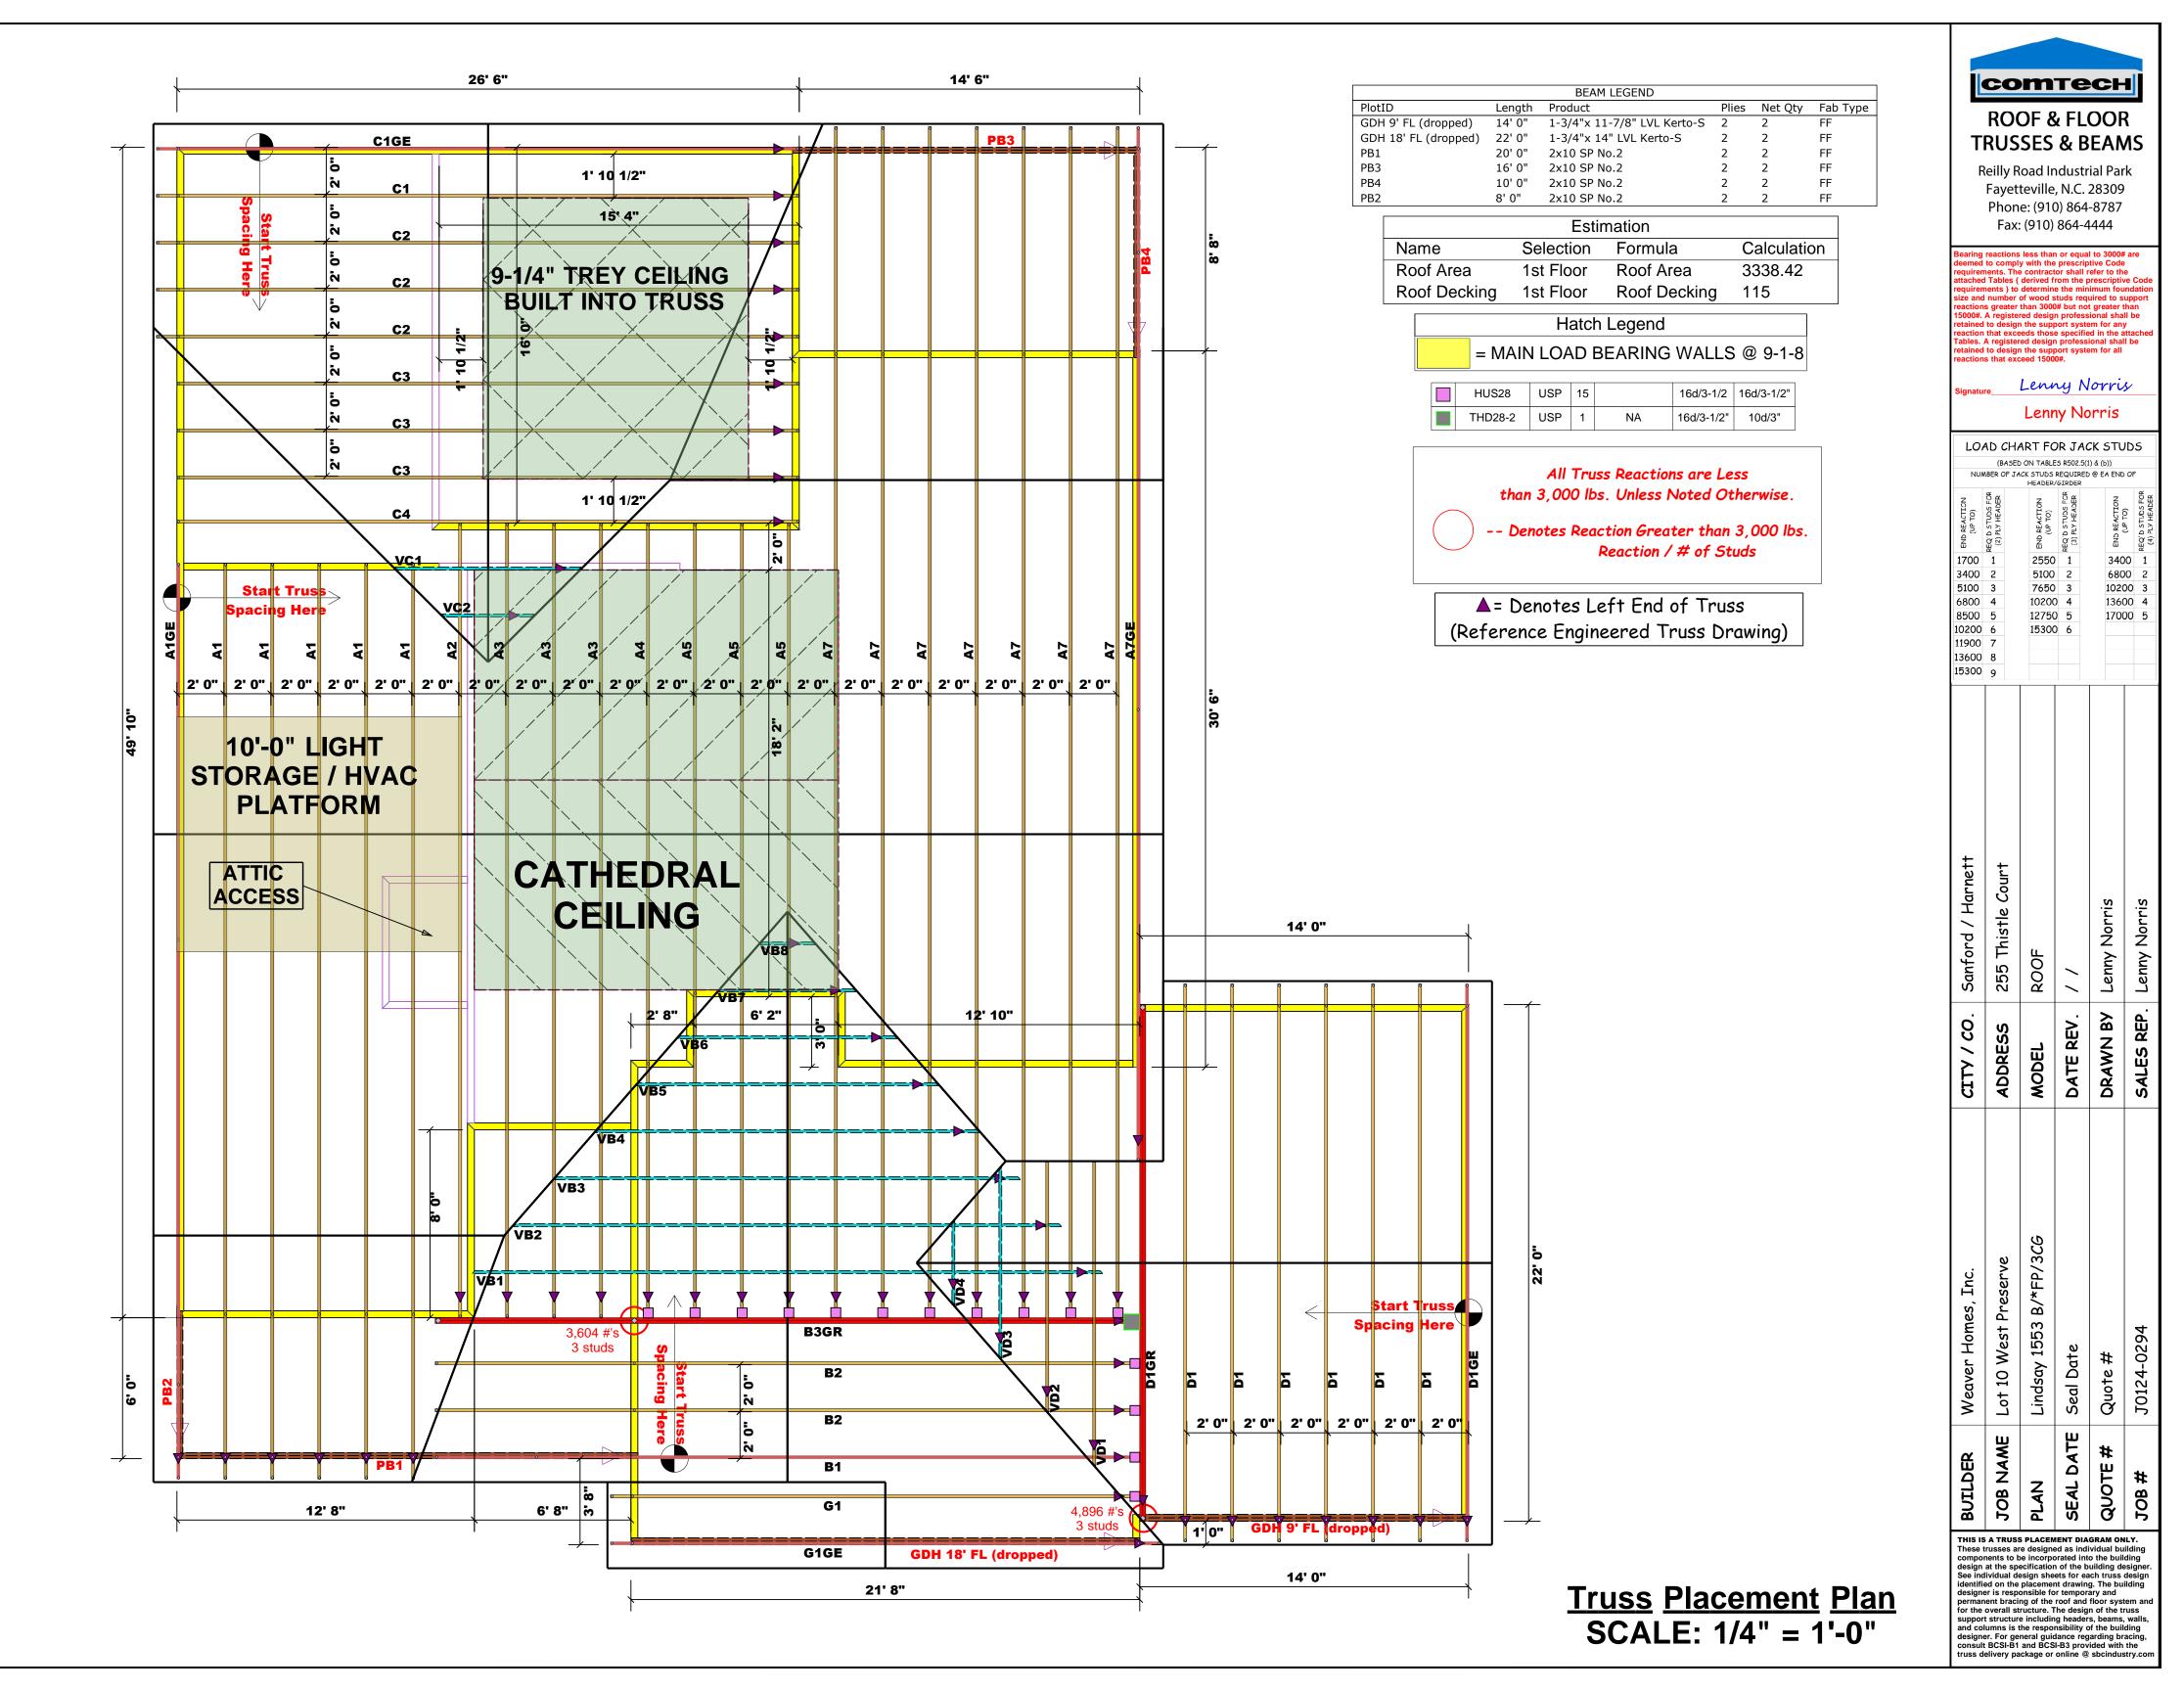

|  | <section-header><section-header><section-header><text><text><text><text><text></text></text></text></text></text></section-header></section-header></section-header>                                                                                                                                                                                                                                                                                                                                                                                                                                                                                                                                                                                |                      |                                                                                               |                                                                        |              |                         |  |
|--|-----------------------------------------------------------------------------------------------------------------------------------------------------------------------------------------------------------------------------------------------------------------------------------------------------------------------------------------------------------------------------------------------------------------------------------------------------------------------------------------------------------------------------------------------------------------------------------------------------------------------------------------------------------------------------------------------------------------------------------------------------|----------------------|-----------------------------------------------------------------------------------------------|------------------------------------------------------------------------|--------------|-------------------------|--|
|  |                                                                                                                                                                                                                                                                                                                                                                                                                                                                                                                                                                                                                                                                                                                                                     |                      |                                                                                               |                                                                        |              |                         |  |
|  | NUM                                                                                                                                                                                                                                                                                                                                                                                                                                                                                                                                                                                                                                                                                                                                                 | (BASED               | ART FC<br>0 ON TABLE<br>ICK STUDS<br>HEADER<br>1000<br>2550<br>5100<br>7650<br>10200<br>12750 | RT FOR JAC<br>ON TABLES R502.5(1)<br>K STUDS REQUIRED<br>HEADER/GIRDER |              | CK STUDS                |  |
|  | <b>CITY / CO</b> . Sanford / Harnett                                                                                                                                                                                                                                                                                                                                                                                                                                                                                                                                                                                                                                                                                                                | 255 Thistle Court    | ROOF                                                                                          | 11                                                                     | Lenny Norris | SALES REP. Lenny Norris |  |
|  | <b>CITY / CO</b> .                                                                                                                                                                                                                                                                                                                                                                                                                                                                                                                                                                                                                                                                                                                                  | ADDRESS              | MODEL                                                                                         | DATE REV.                                                              | DRAWN BY     | SALES REP.              |  |
|  | Weaver Homes, Inc.                                                                                                                                                                                                                                                                                                                                                                                                                                                                                                                                                                                                                                                                                                                                  | Lot 10 West Preserve | Lindsay 1553 B/*FP/3CG                                                                        | Seal Date                                                              | Quote #      | J0124-0294              |  |
|  | BUILDER                                                                                                                                                                                                                                                                                                                                                                                                                                                                                                                                                                                                                                                                                                                                             | JOB NAME             | PLAN                                                                                          | SEAL DATE Seal Date                                                    | QUOTE #      | JOB #                   |  |
|  | THIS IS A TRUSS PLACEMENT DIAGRAM ONLY.<br>These trusses are designed as individual building<br>components to be incorporated into the building<br>design at the specification of the building designer.<br>See individual design sheets for each truss design<br>identified on the placement drawing. The building<br>designer is responsible for temporary and<br>permanent bracing of the roof and floor system and<br>for the overall structure. The design of the truss<br>support structure including headers, beams, walls,<br>and columns is the responsibility of the building<br>designer. For general guidance regarding bracing,<br>consult BCSI-B1 and BCSI-B3 provided with the<br>truss delivery package or online @ sbcindustry.com |                      |                                                                                               |                                                                        |              |                         |  |