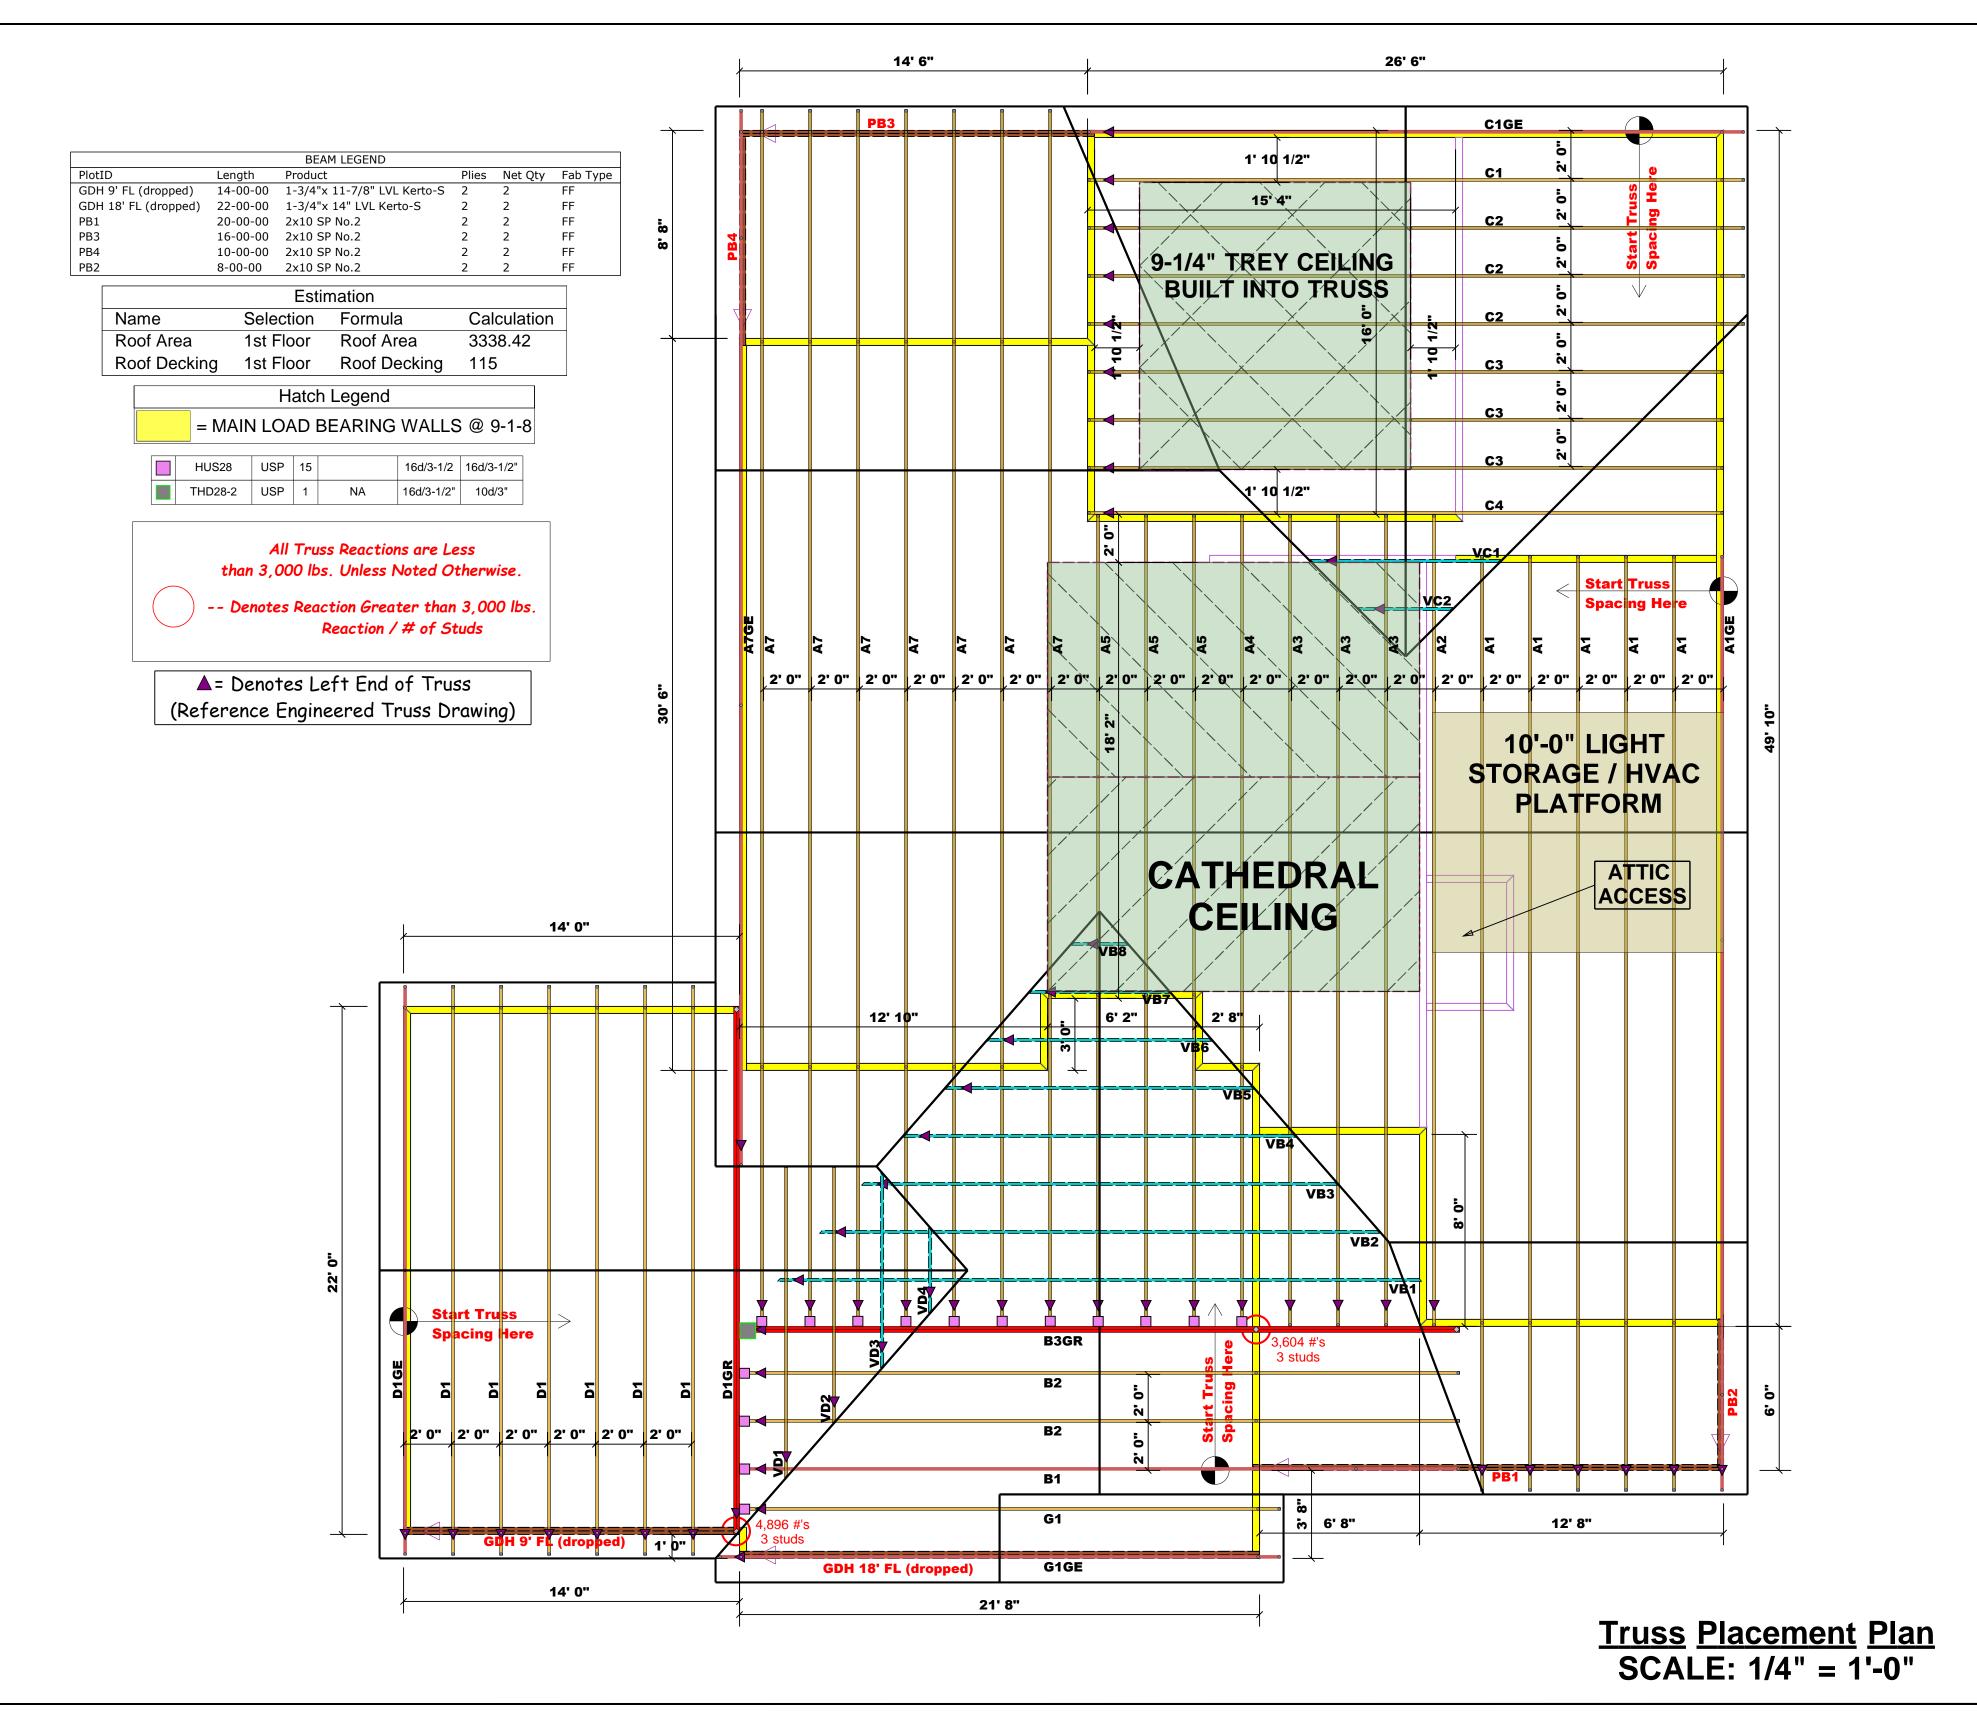

|  | <section-header><section-header><section-header><text><text><text><text><text></text></text></text></text></text></section-header></section-header></section-header>                                                                                                                                                                                                                                                                                                                                                                                                                                                                                                                                                                                |                      |                                                                                               |                                                                        |              |                         |  |
|--|-----------------------------------------------------------------------------------------------------------------------------------------------------------------------------------------------------------------------------------------------------------------------------------------------------------------------------------------------------------------------------------------------------------------------------------------------------------------------------------------------------------------------------------------------------------------------------------------------------------------------------------------------------------------------------------------------------------------------------------------------------|----------------------|-----------------------------------------------------------------------------------------------|------------------------------------------------------------------------|--------------|-------------------------|--|
|  |                                                                                                                                                                                                                                                                                                                                                                                                                                                                                                                                                                                                                                                                                                                                                     |                      |                                                                                               |                                                                        |              |                         |  |
|  | NUM                                                                                                                                                                                                                                                                                                                                                                                                                                                                                                                                                                                                                                                                                                                                                 | (BASED               | ART FC<br>0 ON TABLE<br>ICK STUDS<br>HEADER<br>1000<br>2550<br>5100<br>7650<br>10200<br>12750 | RT FOR JAC<br>ON TABLES R502.5(1)<br>K STUDS REQUIRED<br>HEADER/GIRDER |              | CK STUDS                |  |
|  | <b>CITY / CO</b> . Sanford / Harnett                                                                                                                                                                                                                                                                                                                                                                                                                                                                                                                                                                                                                                                                                                                | 255 Thistle Court    | ROOF                                                                                          | 11                                                                     | Lenny Norris | SALES REP. Lenny Norris |  |
|  | <b>CITY / CO</b> .                                                                                                                                                                                                                                                                                                                                                                                                                                                                                                                                                                                                                                                                                                                                  | ADDRESS              | MODEL                                                                                         | DATE REV.                                                              | DRAWN BY     | SALES REP.              |  |
|  | Weaver Homes, Inc.                                                                                                                                                                                                                                                                                                                                                                                                                                                                                                                                                                                                                                                                                                                                  | Lot 10 West Preserve | Lindsay 1553 B/*FP/3CG                                                                        | Seal Date                                                              | Quote #      | J0124-0294              |  |
|  | BUILDER                                                                                                                                                                                                                                                                                                                                                                                                                                                                                                                                                                                                                                                                                                                                             | JOB NAME             | PLAN                                                                                          | SEAL DATE Seal Date                                                    | QUOTE #      | JOB #                   |  |
|  | THIS IS A TRUSS PLACEMENT DIAGRAM ONLY.<br>These trusses are designed as individual building<br>components to be incorporated into the building<br>design at the specification of the building designer.<br>See individual design sheets for each truss design<br>identified on the placement drawing. The building<br>designer is responsible for temporary and<br>permanent bracing of the roof and floor system and<br>for the overall structure. The design of the truss<br>support structure including headers, beams, walls,<br>and columns is the responsibility of the building<br>designer. For general guidance regarding bracing,<br>consult BCSI-B1 and BCSI-B3 provided with the<br>truss delivery package or online @ sbcindustry.com |                      |                                                                                               |                                                                        |              |                         |  |