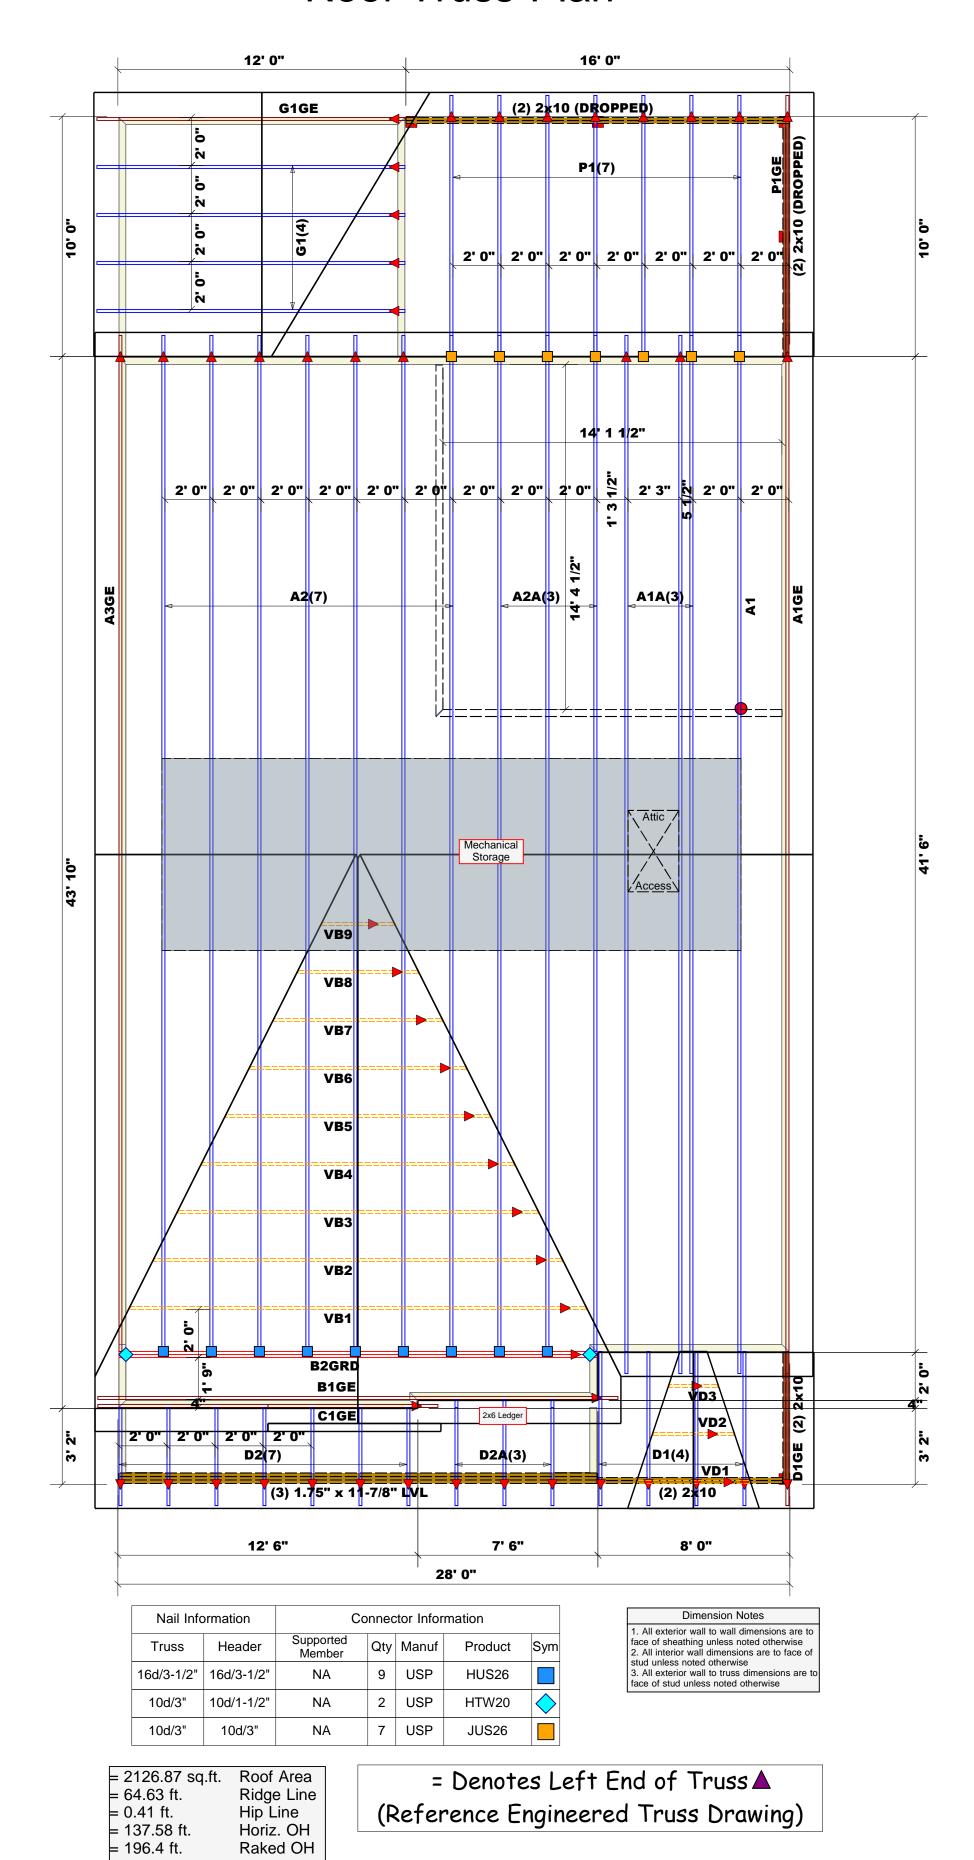

## Roof Truss Plan

соттесн **ROOF & FLOOR TRUSSES & BEAMS** Reilly Road Industrial Park

Fayetteville, N.C. 28309 Phone: (910) 864-8787 Fax: (910) 864-4444

Hampton Horrocks

NUMBER OF JACK STUDS REQUIRED @ EA END OF 1700 1 3400 2 5100 3 6800 4 8500 5 10200 6 11900 7 13600 8 15300 9 2550 1 5100 2 7650 3 10200 4 12750 5 15300 6 3400 1 6800 2 10200 3

LOAD CHART FOR JACK STUDS

(BASED ON TABLES R502.5(1) & (b))

13600 4 17000 5

Truss Placement Plan SCALE: 1/4" = 1'

= 73 sheets

Decking

(3) 11.75" x 16" LVL

(2) 1.75" x 16" LVL