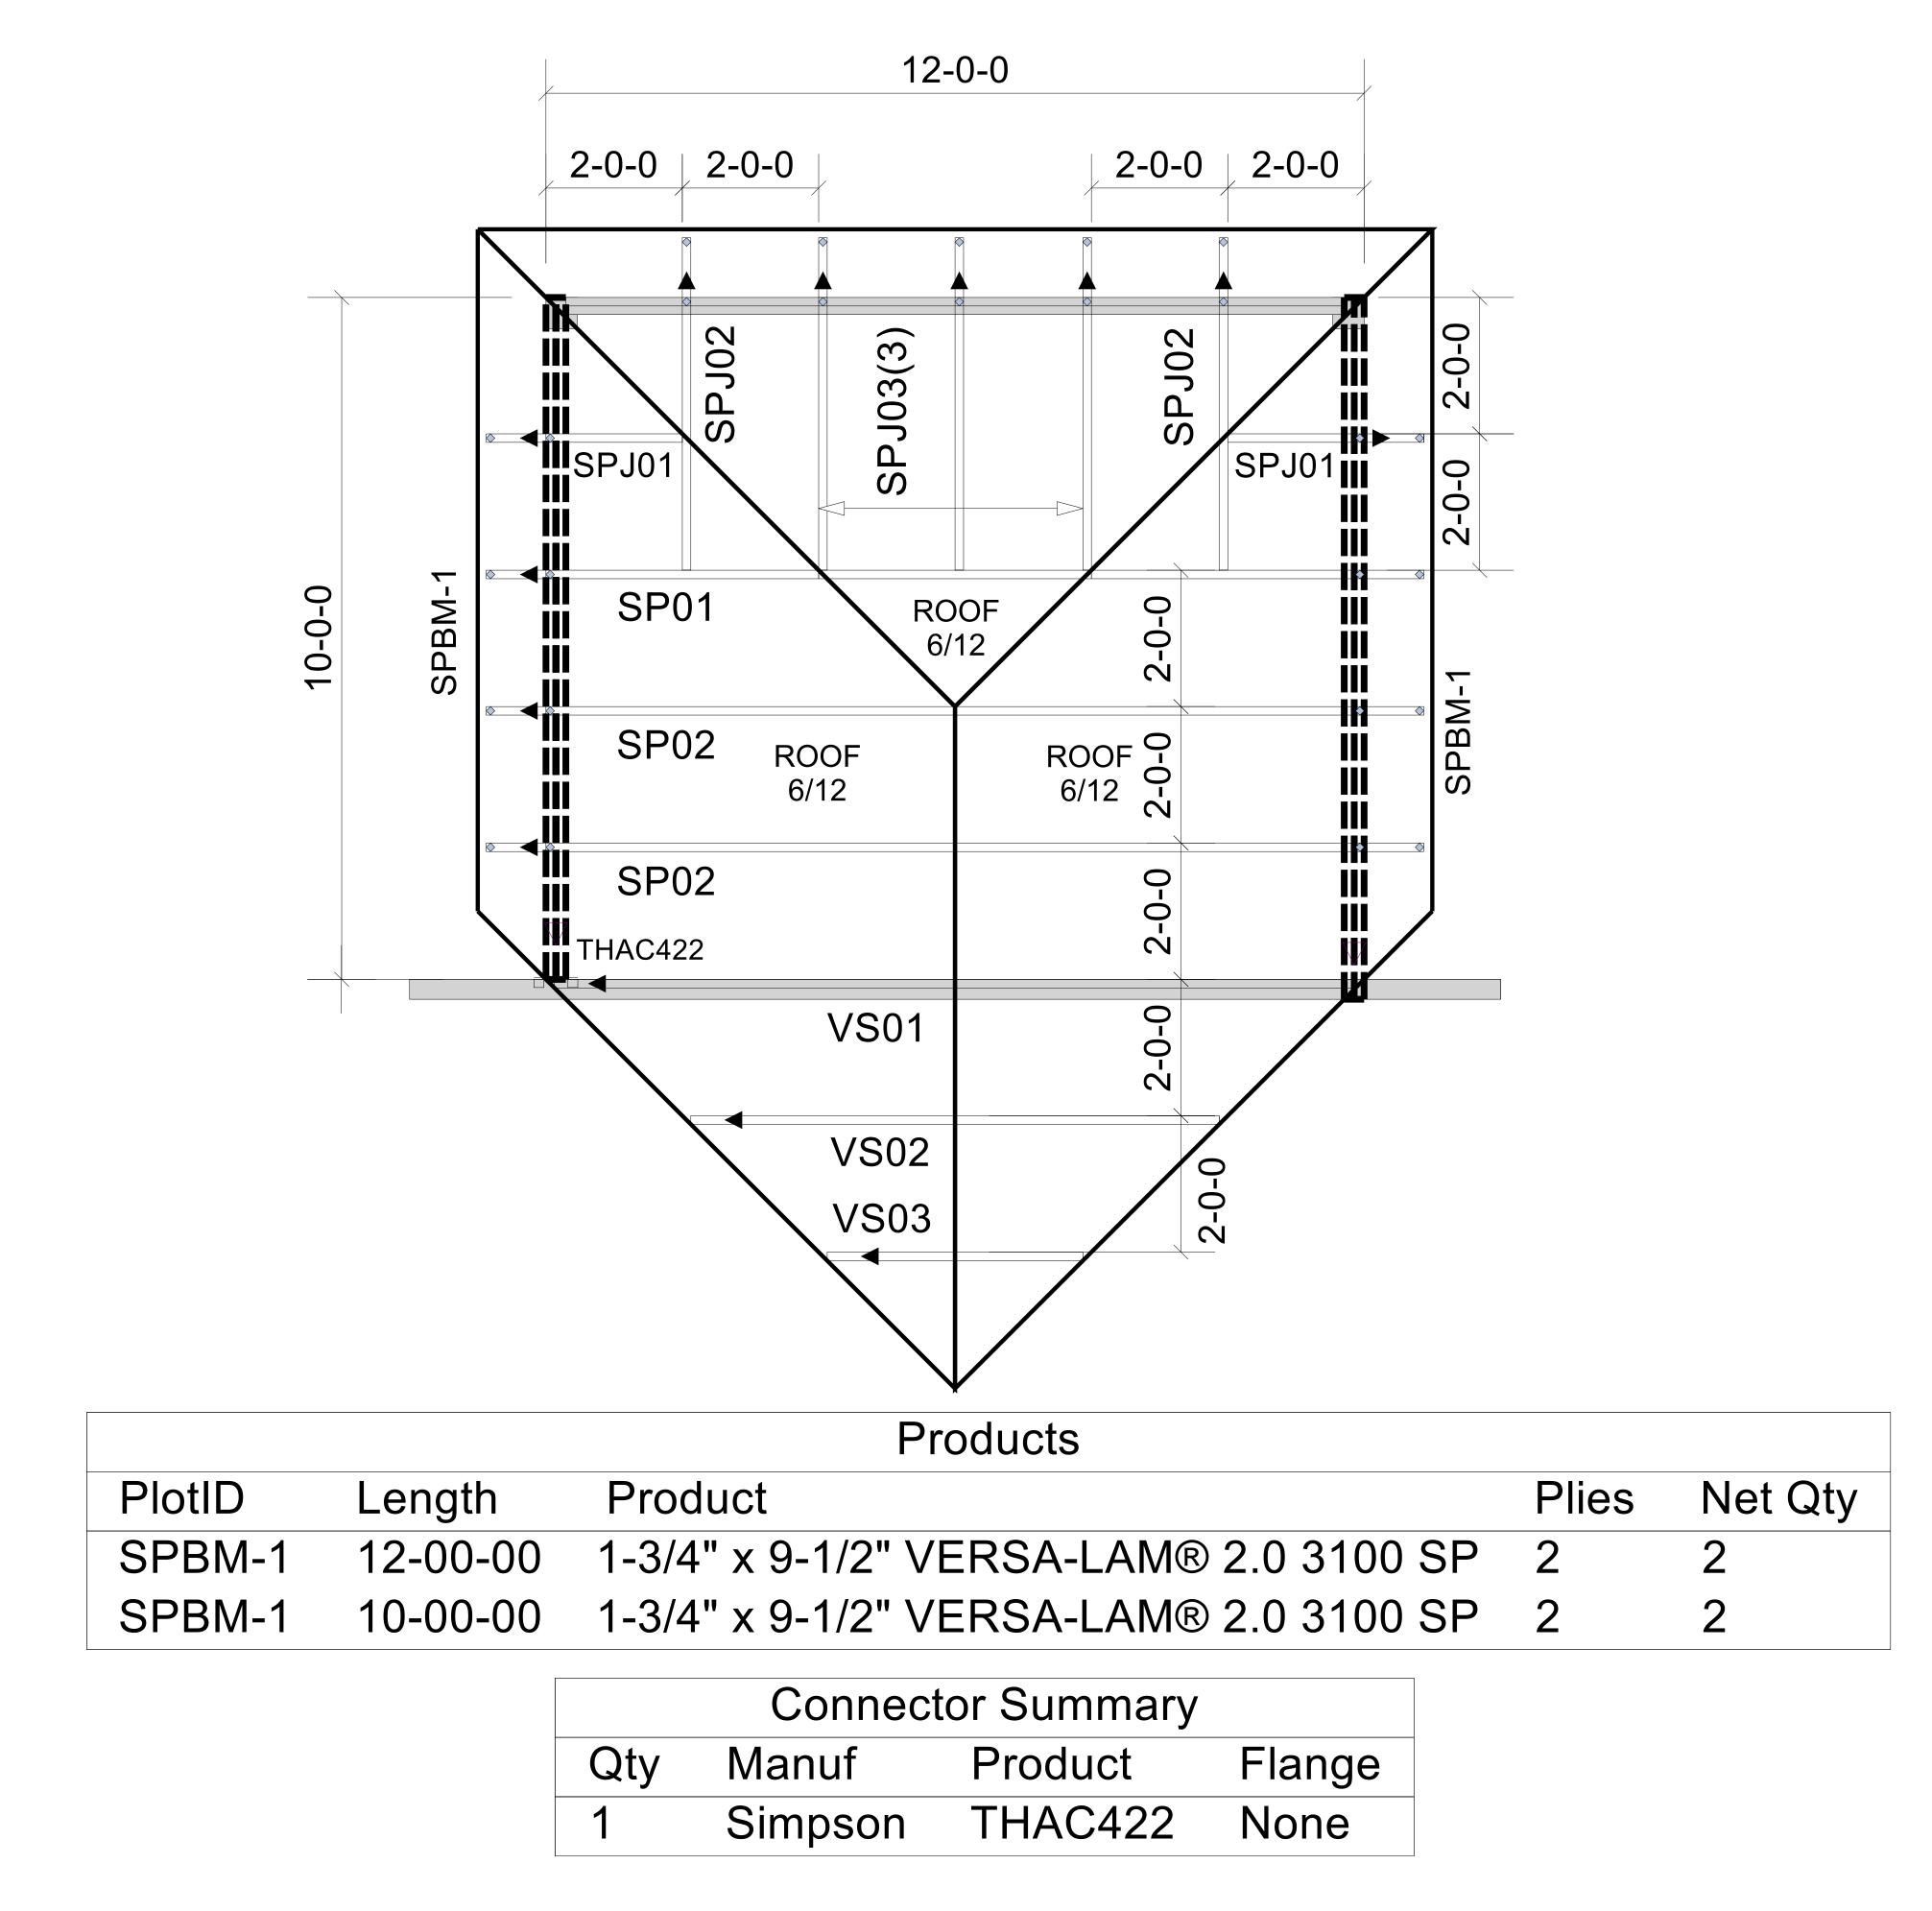

TRUSS TO TRUSS CONNECTIONS

## ARE 3-10d TOE-NAILS U.N.O.

## ▲= LEFT END OF TRUSS

| Client:       | MAT        | TAN | ΛY | HON            | IES-          | RALEIGH                          |   |
|---------------|------------|-----|----|----------------|---------------|----------------------------------|---|
| Job:          | LOT        | 60  | PR | OVIE           | )EN(          | CE CREEK                         |   |
| Plan Inf      | ormation:  |     |    |                |               |                                  | ד |
| CLEARWATER-CR |            |     |    |                |               |                                  |   |
| ΝΟΤ ΤΟ        | ) SCALE    |     |    | Date: 01/11/24 |               |                                  |   |
| Drawn         | By:<br>MBB |     |    | Job #<br>24-02 | t:<br>288-R01 | Sales Rep: KYLE GIBSON<br>Phone: |   |