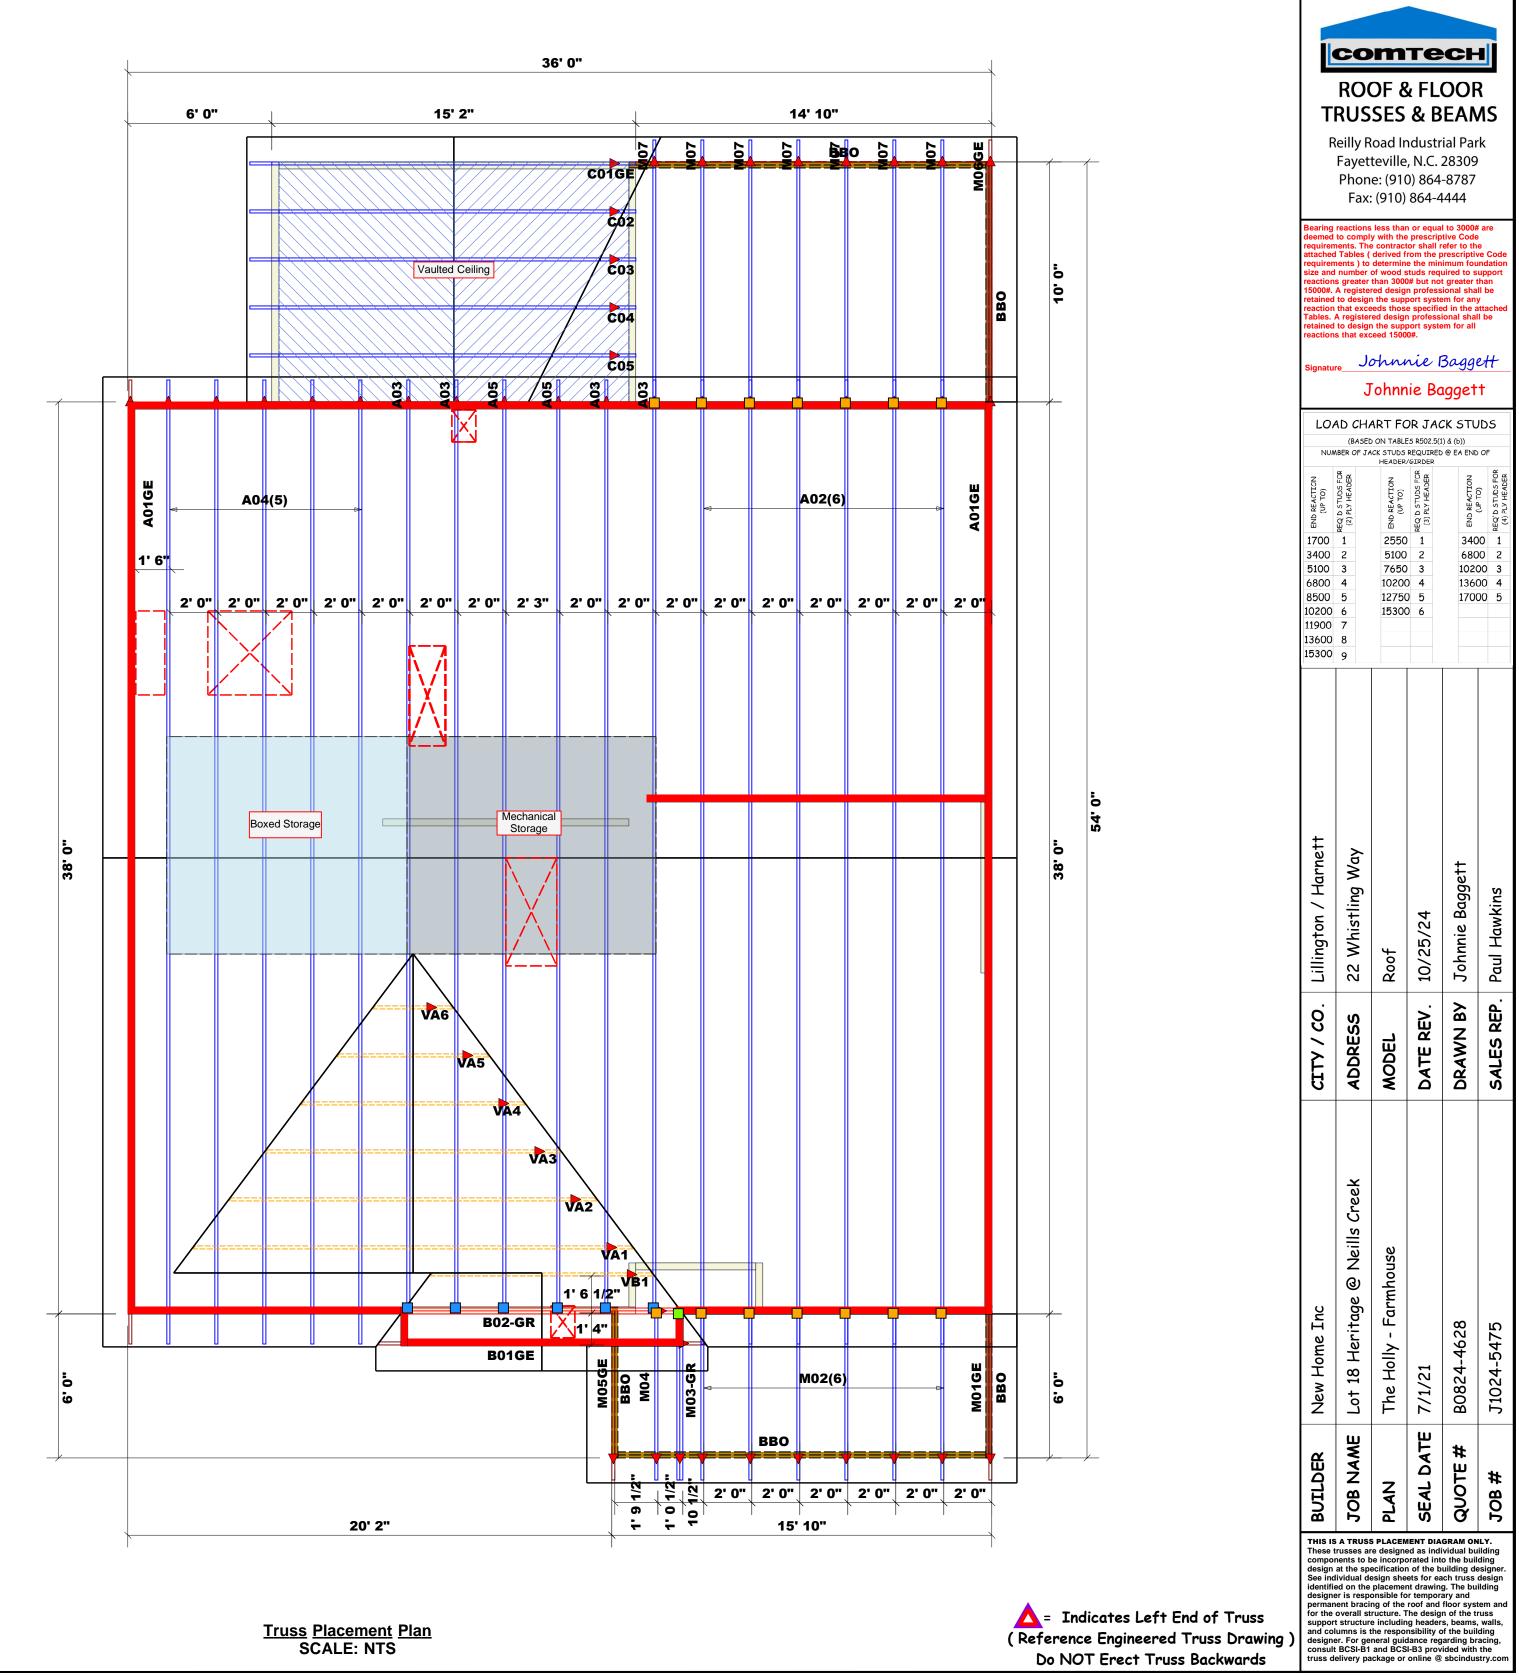

Dimension Notes

All Walls Shown Are Considered Load Bearing

= Indicates Left End of Truss 🔺 (Reference Engineered Truss Drawing) Do Not Erect Trusses Backwards

| WALL SCHEDULE        |  |  |  |  |  |
|----------------------|--|--|--|--|--|
| 1st Floor Walls      |  |  |  |  |  |
| 2nd Floor Walls      |  |  |  |  |  |
| Non-Bearing Walls    |  |  |  |  |  |
| Garage Walls Dropped |  |  |  |  |  |
|                      |  |  |  |  |  |

Truss Placement Plan SCALE: NTS

<sup>(</sup>Reference Engineered Truss Drawing) Do NOT Erect Truss Backwards