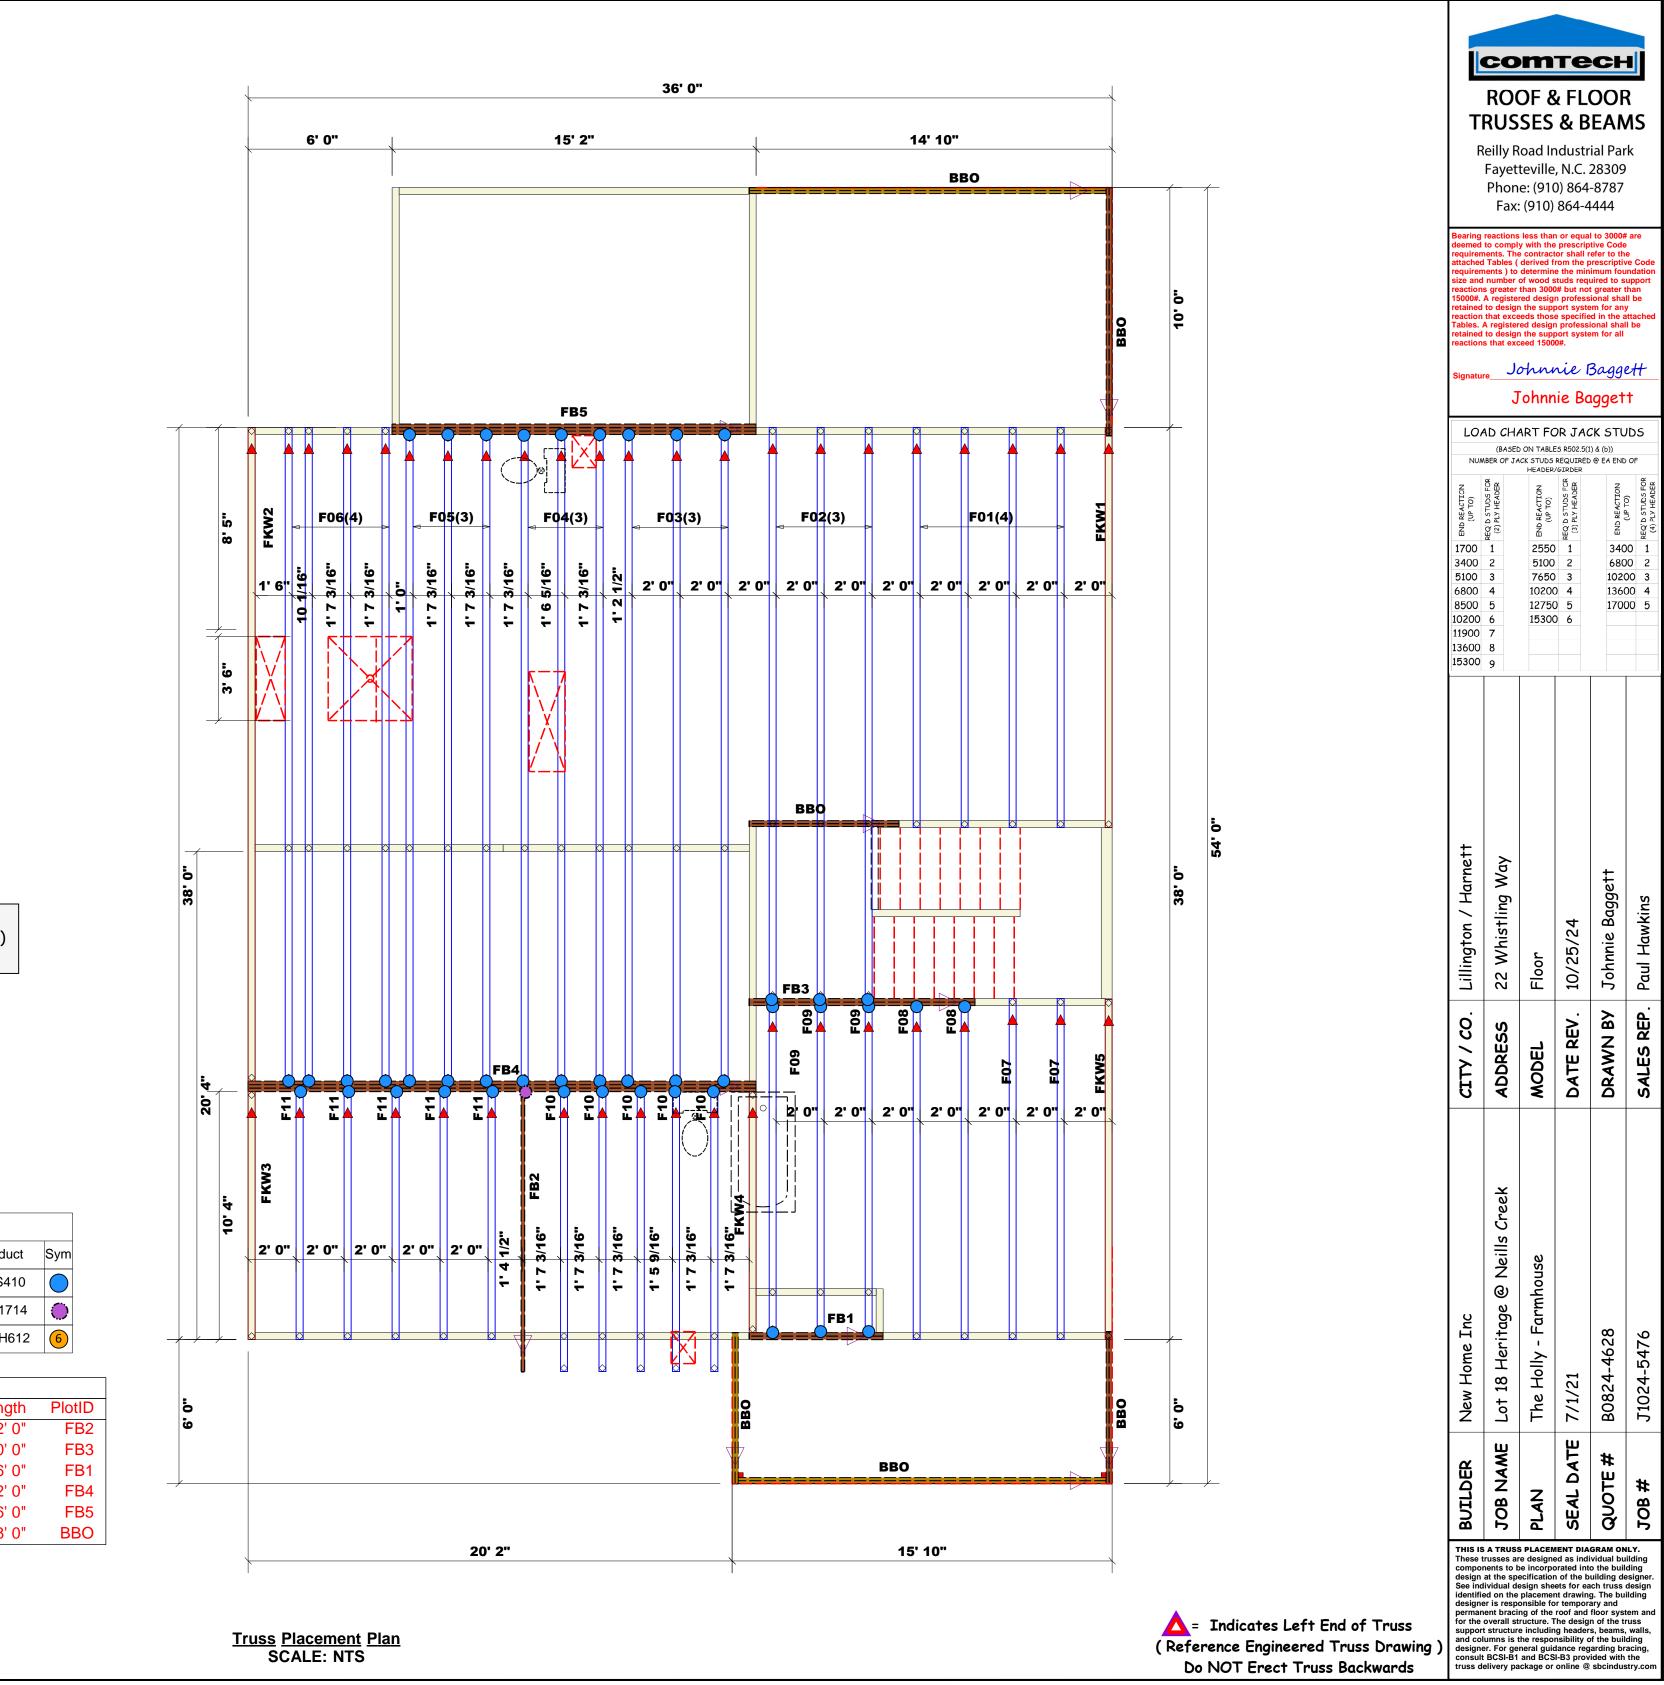

|   | Dimension Notes                                                                                                                                                                                                                                        |                                                              |  |  |  |
|---|--------------------------------------------------------------------------------------------------------------------------------------------------------------------------------------------------------------------------------------------------------|--------------------------------------------------------------|--|--|--|
|   | 1. All exterior wall to wall dimensions are to face of sheathing unless noted otherwise 2. All interior wall dimensions are to face of stud unless noted otherwise 3. All exterior wall to truss dimensions are to face of stud unless noted otherwise |                                                              |  |  |  |
|   | 2244.55 sq.ft.<br>66.51 ft.<br>0 ft.<br>183.29 ft.<br>175.61 ft.                                                                                                                                                                                       | Roof Area<br>Ridge Line<br>Hip Line<br>Horiz. OH<br>Raked OH |  |  |  |
| E | 77 sheets<br>All Walls Sh                                                                                                                                                                                                                              | Decking                                                      |  |  |  |

Plumbing Drop Notes

. Plumbing drop locations shown are NOT exact.

3. Adjust spacing as needed not to exceed 24"oc.

2. Contractor to verify ALL plumbing drop

locations prior to setting Floor Trusses.

Considered Load Bearing

= Indicates Left End of Truss 🔺 (Reference Engineered Truss Drawing) Do Not Erect Trusses Backwards

| WALL SCHEDULE        |  |  |  |  |
|----------------------|--|--|--|--|
| 1st Floor Walls      |  |  |  |  |
| 2nd Floor Walls      |  |  |  |  |
| Non-Bearing Walls    |  |  |  |  |
| Garage Walls Dropped |  |  |  |  |
|                      |  |  |  |  |

| Nail Information |             | Connector Information |     |       |          |            |
|------------------|-------------|-----------------------|-----|-------|----------|------------|
| Truss            | Header      | Supported<br>Member   | Qty | Manuf | Product  | Sym        |
| 16d/3-1/2"       | 16d/3-1/2"  | NA                    | 43  | USP   | HUS410   | $\bigcirc$ |
| 10d/3"           | 10d/3"      | NA                    | 1   | USP   | IHFI1714 | ۲          |
| 16d /3-1/2"      | 16d /3-1/2" | NA                    | 0   | USP   | THDH612  | 6          |

| Products |       |                         |        |        |  |  |  |
|----------|-------|-------------------------|--------|--------|--|--|--|
| Net Qty  | Plies | Product                 | Length | PlotID |  |  |  |
| 1        | 1     | 1-3/4"x 14" LVL Kerto-S | 12' 0" | FB2    |  |  |  |
| 2        | 2     | 1-3/4"x 14" LVL Kerto-S | 10' 0" | FB3    |  |  |  |
| 2        | 2     | 1-3/4"x 14" LVL Kerto-S | 6' 0"  | FB1    |  |  |  |
| 3        | 3     | 1-3/4"x 18" LVL Kerto-S | 22' 0" | FB4    |  |  |  |
| 3        | 3     | 1-3/4"x 18" LVL Kerto-S | 16' 0" | FB5    |  |  |  |
| 2        | 2     | 2x10 SPF No.2           | 8' 0"  | BBO    |  |  |  |