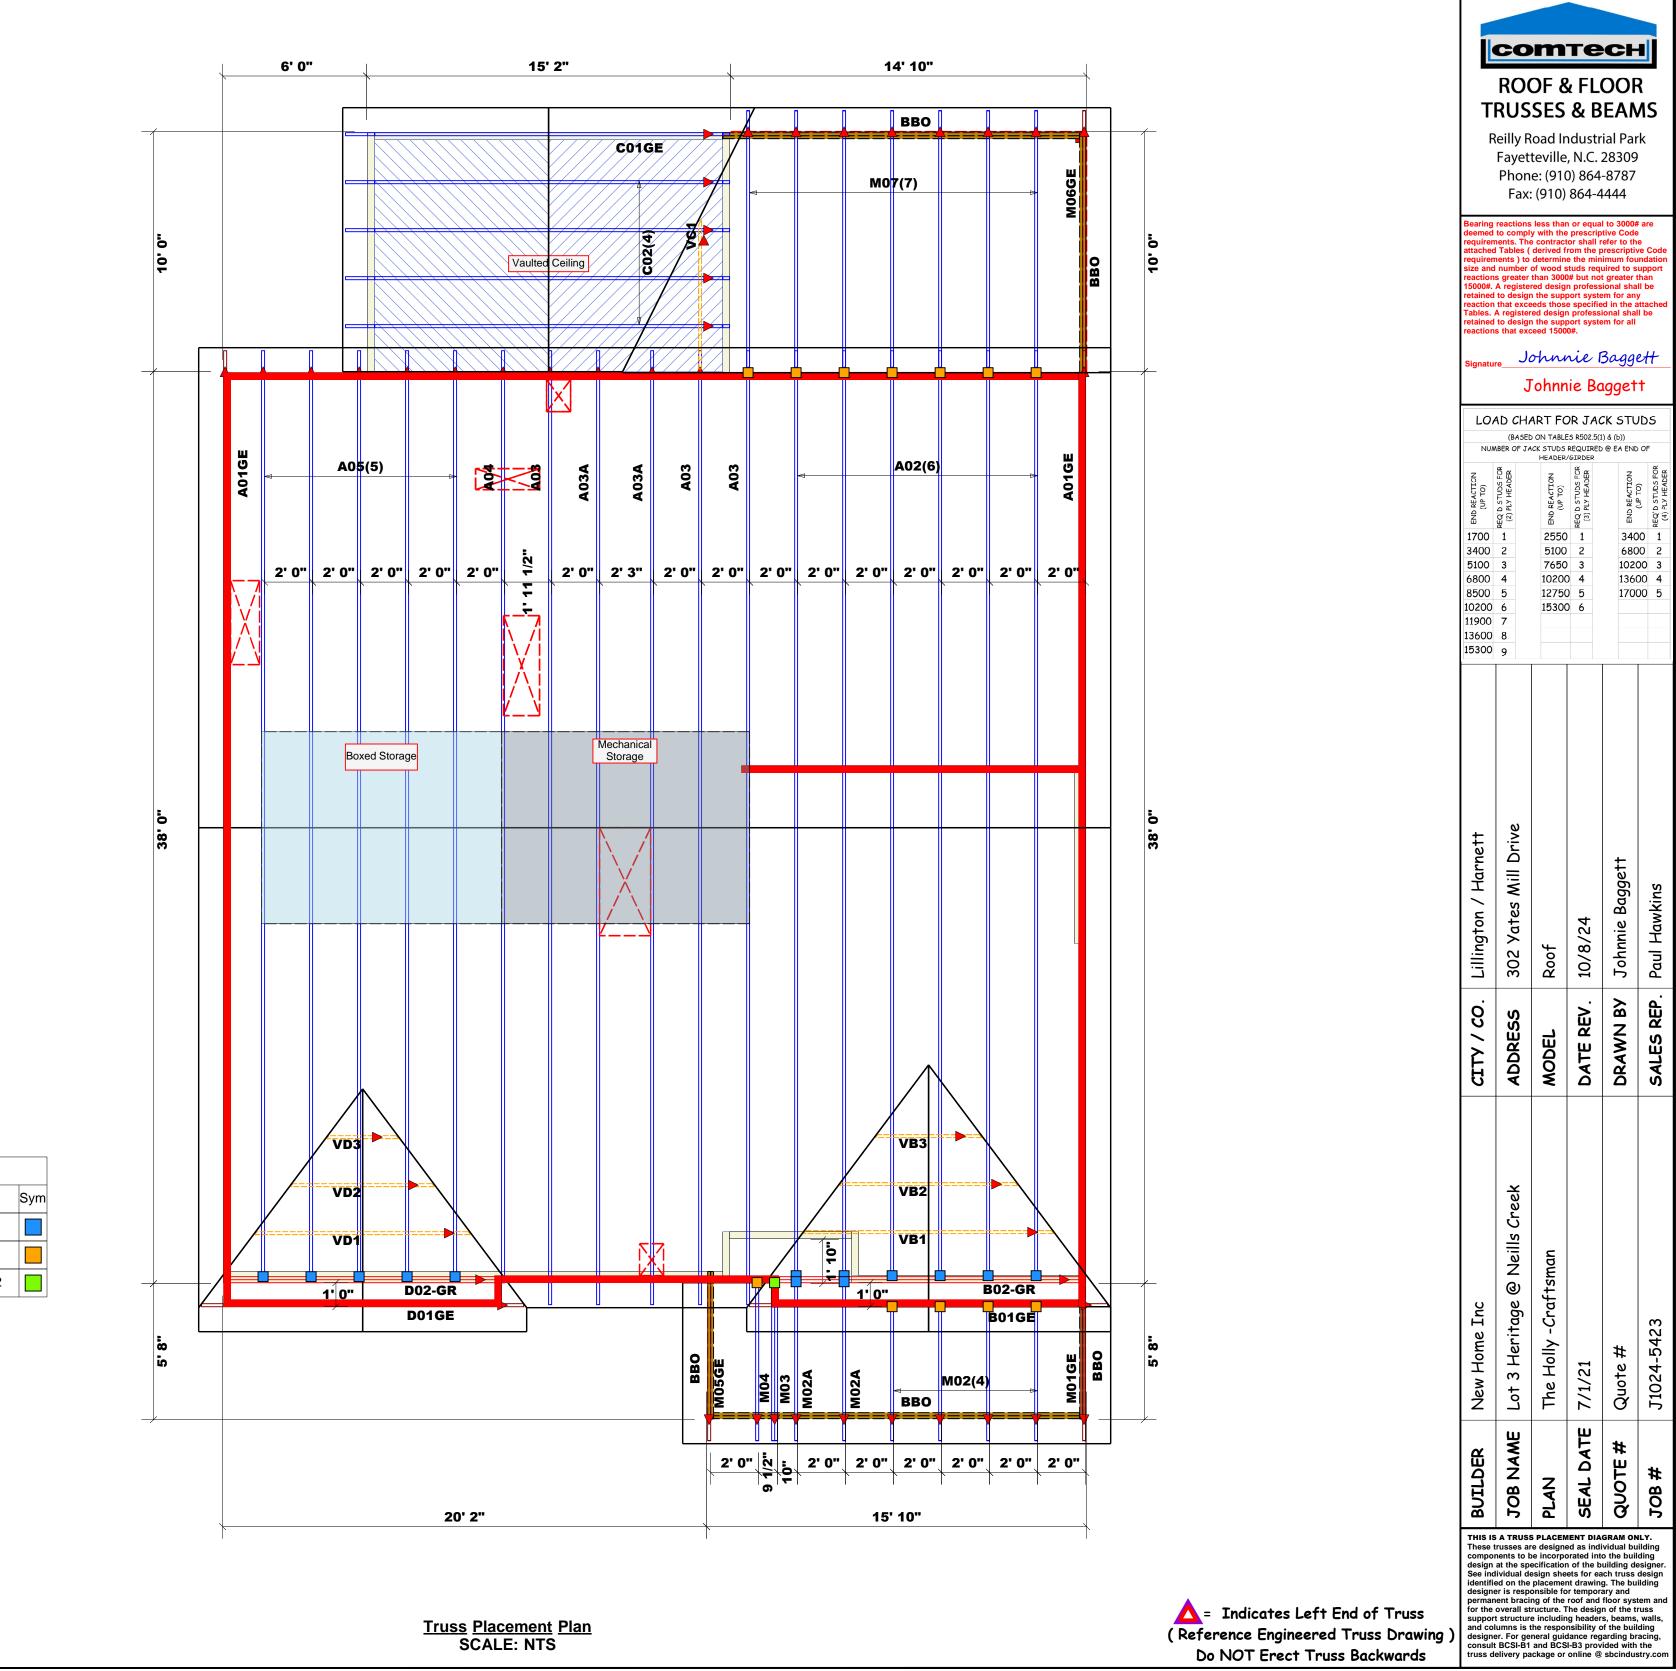

1. All exterior wall to wall dimensions are to face of sheathing unless noted otherwise 2. All interior wall dimensions are to face of stud unless noted otherwise 3. All exterior wall to truss dimensions are to face of stud unless noted otherwise = 2221.03 sq.ft. Roof Area = 32.22 ft. Ridge Line = 0 ft. Hip Line = 183.83 ft. Horiz. OH = 168.3 ft. Raked OH

Dimension Notes

All Walls Shown Are Considered Load Bearing

Decking

= 76 sheets

= Indicates Left End of Truss (Reference Engineered Truss Drawing) Do Not Erect Trusses Backwards

| WALL SCHEDULE        |  |  |  |  |
|----------------------|--|--|--|--|
| 1st Floor Walls      |  |  |  |  |
| 2nd Floor Walls      |  |  |  |  |
| Non-Bearing Walls    |  |  |  |  |
| Garage Walls Dropped |  |  |  |  |
|                      |  |  |  |  |

| Nail Information |            | Connector Information |     |       |         |     |
|------------------|------------|-----------------------|-----|-------|---------|-----|
| Truss            | Header     | Supported<br>Member   | Qty | Manuf | Product | Sym |
| 16d/3-1/2"       | 16d/3-1/2" | NA                    | 13  | USP   | HUS26   |     |
| 10d/3"           | 10d/3"     | NA                    | 12  | USP   | JUS26   |     |
| 10d/3"           | 16d/3-1/2" | NA                    | 1   | USP   | THD26-2 |     |