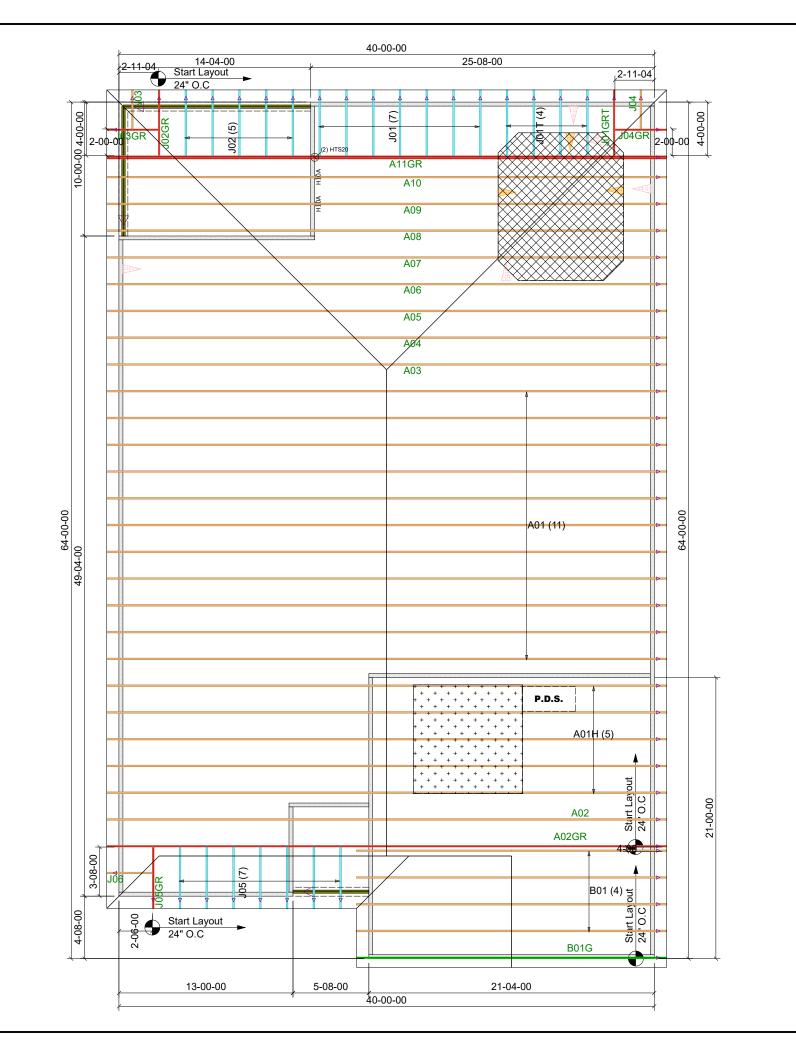

# General Notes:

- Per ANSI/TPI 1-2002 all " Truss to Wall" connections are the responsibility of the Building Designer, not the Truss Manufacturer.

- Dimensions are Feet-Inches- Sixteenths.
  Trusses are to be 24" o.c. unless noted otherwise
- Trusses are not designed to support brick U.N.O. Do not cut or modify trusses without first contacting Builders FirstSource.
   Immediately contact Builders FirstSource if
- trusses are damaged.

- Connection Notes:

   All hangers are to be Simpson or equivalent U.N.O.

   Use Manufacturer's specifications for all hanger
- connections U.N.O.

   Use 10d x 1 1/2" Nails in hanger connections to single ply roof girder trusses.

Floor notes:
- Shift truss as required to avoid plumbing traps.
- Installation Contractor and/or Field Supervisor are to verify all dimensions, trap locations, and options prior to installation

## Dimension Notes:

HANGER LIST

2 H10A H10A

HTS20

- Drawing not to scale. Do not scale dimensions

 $\triangle$   $\triangleleft$   $\nabla$   $\triangleright$  LEFT END OF TRUSS AS SHOWN ON TRUSS DETAIL DRAWINGS ARE INDICATED BY TRIANGLE ICONS.

ALL TIE DOWNS H10A UNLESS NOTED

SPECIAL ITEMS LIST

|                    |          |          |          | MISC MATERIAL     |                         |          |         |  |
|--------------------|----------|----------|----------|-------------------|-------------------------|----------|---------|--|
|                    |          |          |          |                   |                         |          |         |  |
| CHESAPEAKE         |          |          |          |                   |                         |          |         |  |
| 750                |          |          |          | _                 | ELEV:                   | Α        |         |  |
| NEILL'S CREEK FARM |          |          |          |                   |                         |          |         |  |
| 1                  |          |          | NC       |                   | LOT:                    |          | 159     |  |
| • [OPTION 1]       |          |          |          | APPWRIGHT #       |                         |          |         |  |
|                    |          |          |          |                   |                         |          |         |  |
| • [OPTION 2]       |          |          | 9        | CODE:             |                         | IRC 2015 |         |  |
| • [OPTION 3]       |          |          |          | <u>LOADING:</u>   |                         |          |         |  |
|                    |          |          | Т        | T.C.L.L.          |                         | 40 PSF   |         |  |
| DESIGNED BY:       |          |          | YS       | T.C.D.L.          |                         | 10 PSF   |         |  |
| LAYOUT:            |          |          | Е        | B.C.L.L.          |                         | 0 PSF    |         |  |
| L/O DATE:          | 1/3/2024 |          | )24      | В                 | B.C.D.L.                |          | 5 PSF   |  |
| REVISION HISTORY   |          |          |          | <u>WIND:</u>      |                         |          |         |  |
| REV1:              | XX/XX/XX |          | /XX      |                   | M.P.H.                  |          | 150 MPH |  |
| REV2:              | X        | XX/XX/XX |          | EXPOSURE CATEGORY |                         |          |         |  |
| REV3:              | X        | X/XX     | /XX      |                   | B (WOODED AREAS/OTHERS) |          |         |  |
| PICK TICKET:       |          |          |          |                   | JOB NO:                 |          |         |  |
| SALES              | NO:      |          |          |                   | ACCT NO:                |          |         |  |
| HATO               | EGE      | ND       | <u> </u> |                   |                         |          |         |  |
|                    |          |          |          |                   |                         |          |         |  |

ATTIC ROOM

OLUME CEILING STICK FRAMING