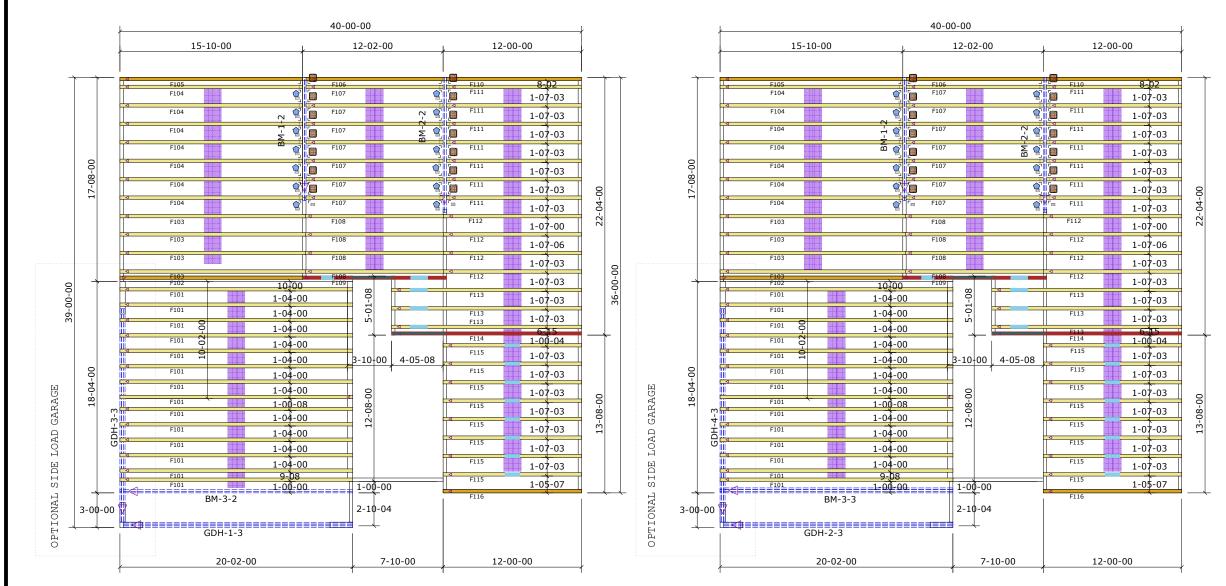

# HATTERAS FLOOR TRUSS LAYOUT

HATTERAS

|            |          | Products                                |       |         |          |
|------------|----------|-----------------------------------------|-------|---------|----------|
| 1.12.2.2.2 |          |                                         |       |         |          |
| PlotID     | Length   | Product                                 | Plies | Net Qty | Fab Type |
| GDH-1-3    | 20-00-00 | 1-3/4" x 11-7/8" VERSA-LAM® 2.0 3100 SP | 3     | 3       | FF       |
| GDH-2-3    | 20-00-00 | 1-3/4" x 14" VERSA-LAM® 2.0 3100 SP     | 3     | 3       | FF       |
| BM-2-2     | 12-00-00 | 1-3/4" x 14" VERSA-LAM® 2.0 3100 SP     | 2     | 4       | FF       |
| BM-1-2     | 11-00-00 | 1-3/4" x 14" VERSA-LAM® 2.0 3100 SP     | 2     | 4       | FF       |
| BM-3-2     | 21-00-00 | 1-3/4" x 16" VERSA-LAM® 2.0 3100 SP     | 2     | 2       | FF       |
| GDH-3-3    | 19-00-00 | 1-3/4" x 18" VERSA-LAM® 2.0 3100 SP     | 3     | 3       | FF       |
| BM-3-3     | 21-00-00 | 1-3/4" x 20" VERSA-LAM® 2.0 3100 SP     | 3     | 3       | FF       |
| GDH-4-3    | 19-00-00 | 1-3/4" x 24" VERSA-LAM® 2.0 3100 SP     | 3     | 3       | FF       |