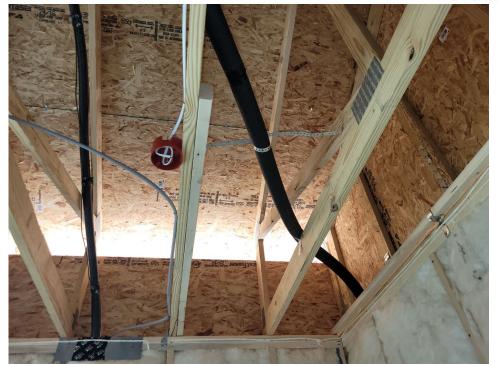

1. Inspect and analyze the damaged roof truss bearing at the rear wall.

The following conclusions and recommendations were noted:

1. Truss A03 (2<sup>nd</sup> from the right wall) was damaged at the rear bearing end. The truss was repaired with a 2 x 4 x 6'-0" scab fastened with (2) rows of 10d nails at approximately 4" o.c. Based on our observations and analysis, the repaired truss will provide the required support for the anticipated loading conditions.