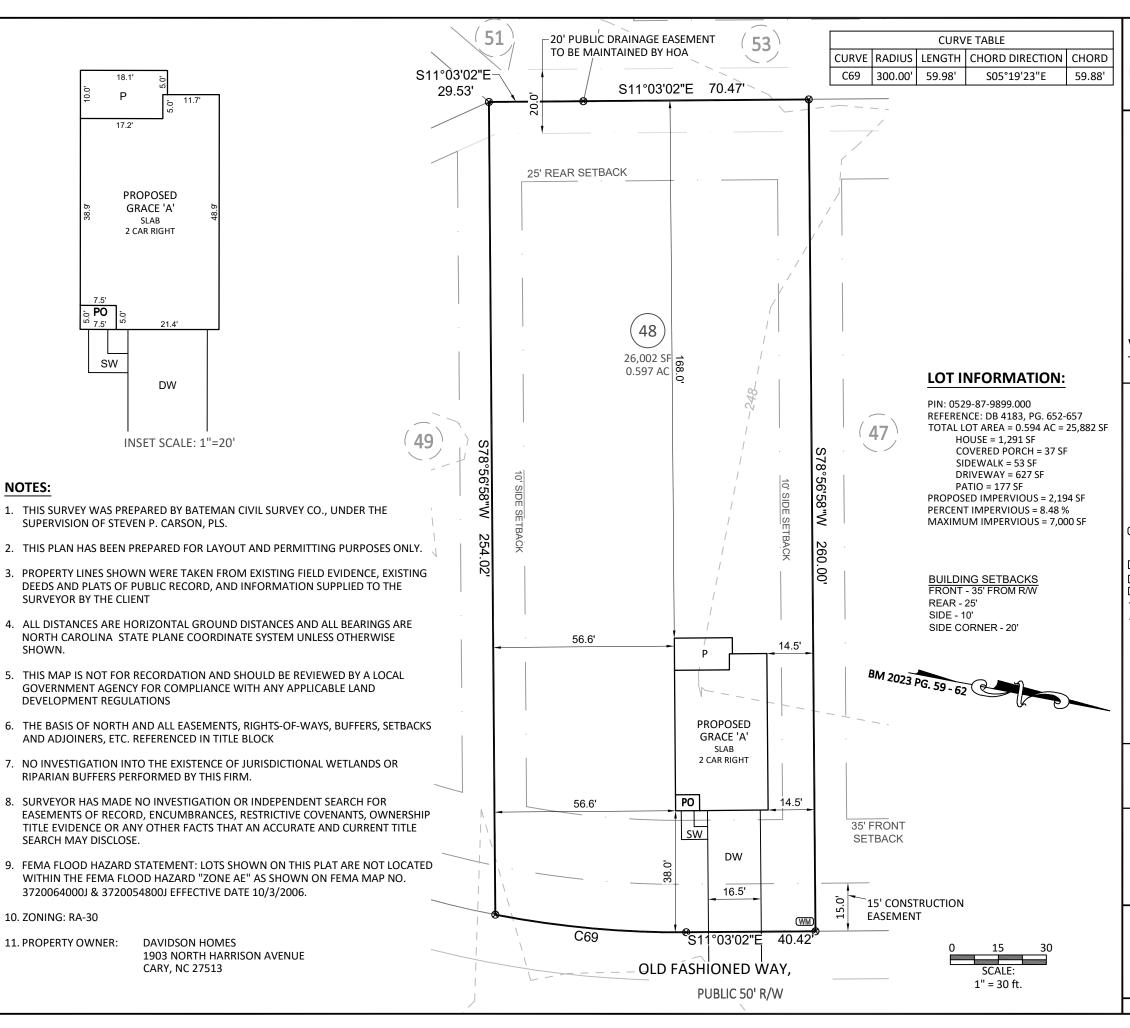

#### **LEGEND**

PO = PORCH
SP = SCREENED PORCH/PATIO
CP = COVERED PORCH/PATIO
WD = WOOD DECK
SW = PROPOSED SIDEWALK
DW = CONC DRIVEWAY

P = CONC PATIO

**⊗= COMPUTED POINT** X = MAG NAIL FOUND

O = IRON PIPE FOUND (IPF) ● = IRON PIPE SET (IPS)

= DRILL HOLE FOUND WM = WATER METER = CABLE BOX

S = SEWER MANOLE = TELEPHONE PEDESTAL

EB = ELECTRIC BOX

HH = HAND HOLE

♥ = LIGHT POLE

A = FIRE HYDRANT

CO = CLEAN OUT AC = AIR CONDITIONER

G = GAS METER

E = ELECTRIC METER

CB = CATCH BASIN

YI = YARD INLET

DI = DRAIN INLET

I, STEVEN P. CARSON, CERTIFY THAT THIS PLAT WAS DRAWN UNDER MY DIRECT SUPERVISION FROM A SURVEY MADE UNDER MY SUPERVISION (PLAT BOOK REFERENCED IN TITLE BLOCK ); THAT THE BOUNDARIES NOT SURVEYED ARE CLEARLY INDICATED AS DRAWN FROM INFORMATION LISTED UNDER REFERENCES; THAT THE RATIO OF PRECISION AS CALCULATED IS 1:10,000+; AND THAT THIS MAP MEETS THE REQUIREMENTS OF THE STANDARD OF PRACTICE FOR LAND SURVEYING IN NORTH CAROLINA. L-4752

This map is of an existing parcel of land and is only intended for the parties and purposes shown. This map not for recordation. No title report provided.

BUILDER TO VERIFY HOUSE LOCATION DIMENSIONS AND REVIEW TOTAL IMPERVIOUS NOTED ON THIS PLOT PLAN

### **WELLERS KNOLL - LOT 48**

300 OLD FASHIONED WAY, LILLINGTON, NC LITTLE RIVER TOWNSHIP, HARNETT COUNTY

DRAWN BY: JJM CHECKED BY: SPC DATE: 12/11/23

REFERENCE: BM 2023 PG. 59-62

BCS# 230051

SCALE: 1" = 30'