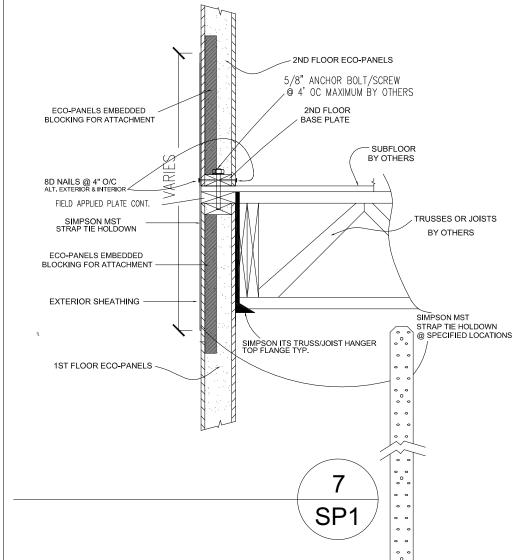

ROBLEMS.
- 7. WHEN YOU HAVE FINISHED VERIFYING THE SHOP DRAWINGS AND HAVE MADE ANY CHANGES/CORRECTIONS, COPY THOSE CHANGES TO THE SHOP DRAWINGS OR TYPE CHANGES VIA EMAIL AND SEND BACK TO ECO-PANELS OF TENNESSEE FOR REVISIONS.
- 8. ANY AND ALL DISCREPANCIES RELATED TO PANELS ON SITE ARE THE RESPONSIBILITY OF OWNER UNLESS THERE IS A DIFFENENCE BETWEEN FABRICATED PANELS AND SIGNED SHOP DRAWINGS. ECO-PANELS OF TENNESSEE HOLDS FIRST RIGHT OF DECISION TO REPLACE, REPAIR OR PAYFOR REPAIR OF ALL PRODUCTS IN DISCREPANCY WITH FINAL SHOP DRAWINGS.







SP1





SP1



PANEL TO 2X4 BOTTOM PLATE ATTACHME ALL 1ST FLOOR PANELS

SP1

INTERIOR STRUCTURAL SHEATHING

EXTERIOR STRUCTURAL SHEATHING

8d Sinkers or #10 x 1-1/2" Screw 4" O.C. TYP (ALT)

PANEL WIDTH VARIES
ALL 1ST FLOOR ECO-PANELS

PANEL JOINT









■ WEDGE BLOCK PLATE

SIP WALL PANEL

## - of Tennessee

DRAWING STATUS: FINAL

ECO-PANELS RESERVES THE COPYRIGHT TO THESE PLANS AND ALL SUPPORTING DOCUMENTATION ASSOCIATED IN THE PRODUCTION OF DRAWINGS, ESTIMATES AND LISTS FOR THE MANUFACTURE OF THIS STRUCTURE. REPRODUCTION AND OR USE IS PROHIBITED WITHOUT EXPRESSED WRITTEN PERSMISSION FROM ECO-PANELS.

EVERY ATTEMPT HAS BEEN MAKE TO PROVIDE THESE DRAWINGS IN CONFORMITY WITH THE TENNESSEE BUILDING CODE. ECO-PANELS DOES NOT WARRANT CONFORMITY TO TBC OR ANY OTHER CODE. MODIFICATIONS MAY BE NECESSARY TO MEET APPLICABLE LOCAL GOVERNING CODES. IT IS THE RESPONSIBILITY OF THE OWNER(S) TO ENSURE CODES ARE MET PRIOR TO CONSTRUCTION. ECO-PANES, ITS OWNERS, OFFICERS, REPRESENTATIVES AND AGENTS DISCLAIM ANY RESPONNSIBILITY FOR ENSURING THESE