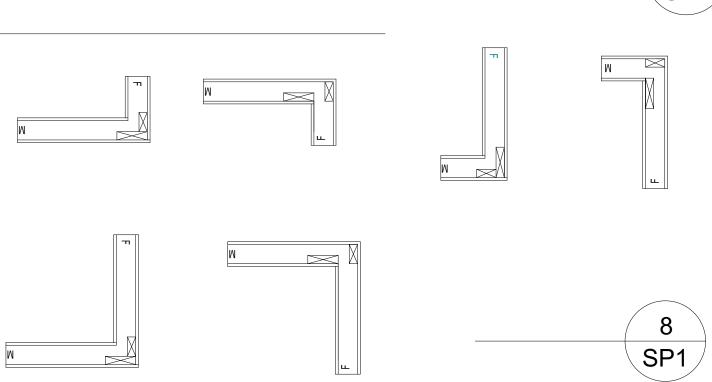

| LEGEND/ ABBRE VIA HONS:                   | W-X   | WALL PANEL<br>"X" IS PANEL NUMBER   | DOOR               |         | DOUBLE DOOF                  |
|-------------------------------------------|-------|-------------------------------------|--------------------|---------|------------------------------|
| ELECTRICAL SYMBOLS: \$ SINGLE POLE SWITCH | (C-X) | CORNER PANEL "X" IS PANEL NUMBER    | <b>₩NDOW</b>       | -       | DOUBLE WIND                  |
| \$3 3 WAY SWITCH \$4 4 WAY SWITCH         | (H-X) | HEADER PANEL<br>"X" IS PANEL NUMBER | SLIDING DOOF       | DR -    | → TRIPLE WINDO               |
| \$D DIMMER SWITCH  DUPLEX OUTLET          | (F-X) | FOOTER PANEL<br>"X" IS PANEL NUMBER | M F MALE/FEMALE JO | TAIC    | DOOR W/ WIN                  |
| SPLIT WIRE OUTLET  WATERPROOF OUTLET      | (R-X) | ROOF PANEL<br>"X" IS PANEL NUMBER   | INTERIOR ELECTR    | RICAL L | DIMENSION                    |
| GROUND FAULT INTERRUPT  220 CIRCUIT       | (G-X) | GABLE END PANEL "X" IS PANEL NUMBER | EXTERIOR ELECTR    | RICAL   | SOLID/VISIBLE LI             |
|                                           | (F-X) | FLOOR PANEL "X" IS PANEL NUMBER     | PANEL CAMLOCK      | KS      | HIDDEN LINE<br>*SHOWS BLOCKI |