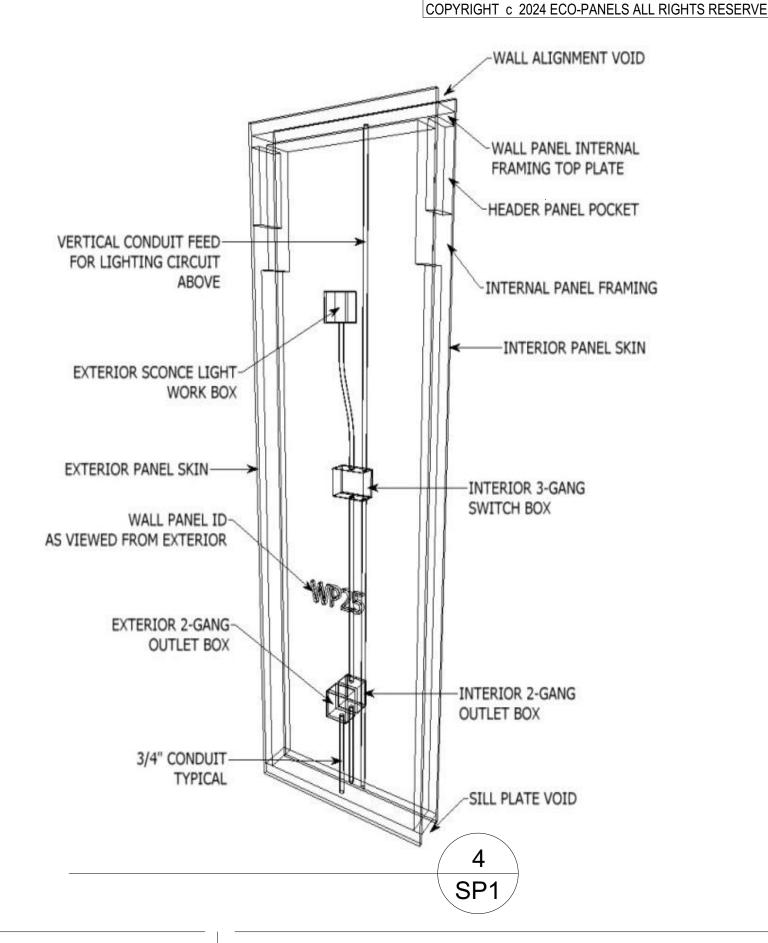

PANEL DRAWINGS ARE TO BE REVIEWED BY OWNER/AGENT AND APPROVED BY OWNER, CONFIRMING ALL DIMENSIONS. OWNER IS RESPONSIBLE FOR VERIFYING ALL PANEL DRAWING DIMENSIONS TO ENSURE PROPER ASSEMBLY. UNCHECKED DIMENSIONS MAY RESULT IN FIELD FABRICATION PROBLEMS.
- 7. WHEN YOU HAVE FINISHED VERIFYING THE SHOP DRAWINGS AND HAVE MADE ANY CHANGES/CORRECTIONS, COPY THOSE CHANGES TO THE SHOP DRAWINGS OR TYPE CHANGES VIA EMAIL AND SEND BACK TO ECO-PANELS OF TENNESSEE FOR REVISIONS.
- 8. ANY AND ALL DISCREPANCIES RELATED TO PANELS ON SITE ARE THE RESPONSIBILITY OF OWNER UNLESS THERE IS A DIFFENENCE BETWEEN FABRICATED PANELS AND SIGNED SHOP DRAWINGS. ECO-PANELS OF TENNESSEE HOLDS FIRST RIGHT OF DECISION TO REPLACE, REPAIR OR PAYFOR REPAIR OF ALL PRODUCTS IN DISCREPANCY WITH FINAL SHOP DRAWINGS.







SP1





SP1



PANEL TO 2X4 BOTTOM PLATE ATTACHME ALL 1ST FLOOR PANELS

SP1

INTERIOR STRUCTURAL SHEATHING

EXTERIOR STRUCTURAL SHEATHING

8d Sinkers or #10 x 1-1/2" Screw 4" O.C. TYP (ALT)

PANEL WIDTH VARIES
ALL 1ST FLOOR ECO-PANELS

PANEL JOINT









■ WEDGE BLOCK PLATE

SIP WALL PANEL

## - of Tennessee

DRAWING STATUS: FINAL

ECO-PANELS RESERVES THE COPYRIGHT TO THESE PLANS AND ALL SUPPORTING DOCUMENTATION ASSOCIATED IN THE PRODUCTION OF DRAWINGS, ESTIMATES AND LISTS FOR THE MANUFACTURE OF THIS STRUCTURE. REPRODUCTION AND OR USE IS PROHIBITED WITHOUT EXPRESSED WRITTEN PERSMISSION FROM ECO-PANELS.

EVERY ATTEMPT HAS BEEN MAKE TO PROVIDE THESE DRAWINGS IN CONFORMITY WITH THE TENNESSEE BUILDING CODE. ECO-PANELS DOES NOT WARRANT CONFORMITY TO TBC OR ANY OTHER CODE. MODIFICATIONS MAY BE NEC