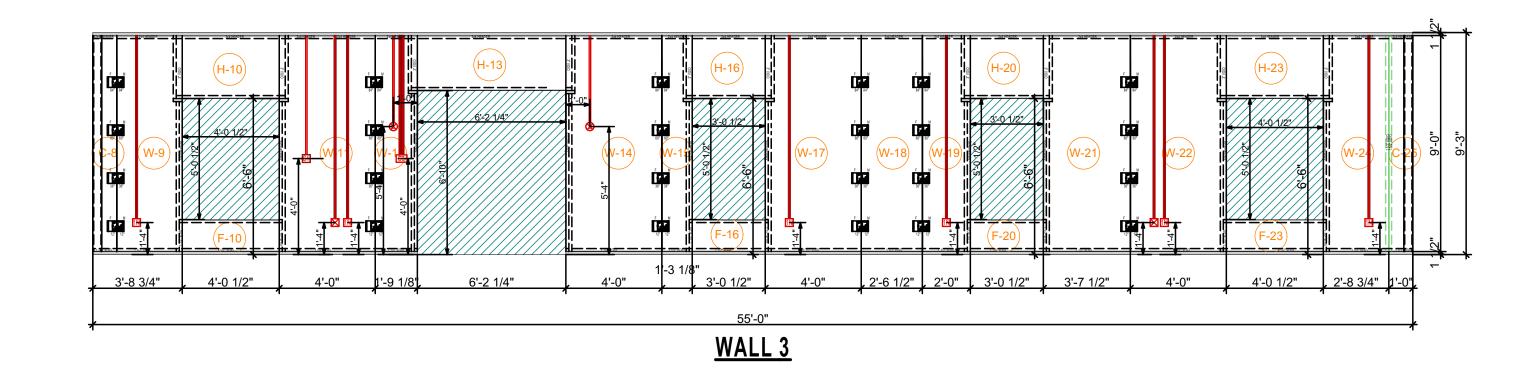

|       | REVISIONS: |         | THIS   | RESIDENC   | E WAS DE         | SIGNED | FOR:      |
|-------|------------|---------|--------|------------|------------------|--------|-----------|
| EV. # | DATE       | REV. BY |        |            |                  |        |           |
| #1    | 11/21/2024 | KP      |        | TERRY      | <b>FITZPAT</b>   | 'RICK  |           |
| #2    | 12/03/2024 | KP      |        | I          | ILLINGTON, NC    |        |           |
| #3    | 12/09/2024 | KP      |        |            | allino i on, ind |        |           |
|       |            |         | TITLE: | W          | VALL LAYOUT      |        |           |
|       |            |         | DATE:  | 11/19/2024 | DRAWN BY:        | KP     | SHEET NO. |
|       |            |         | SCALE: | AS SHOWN   | DRAWING STATUS:  | FINAL  | 3         |