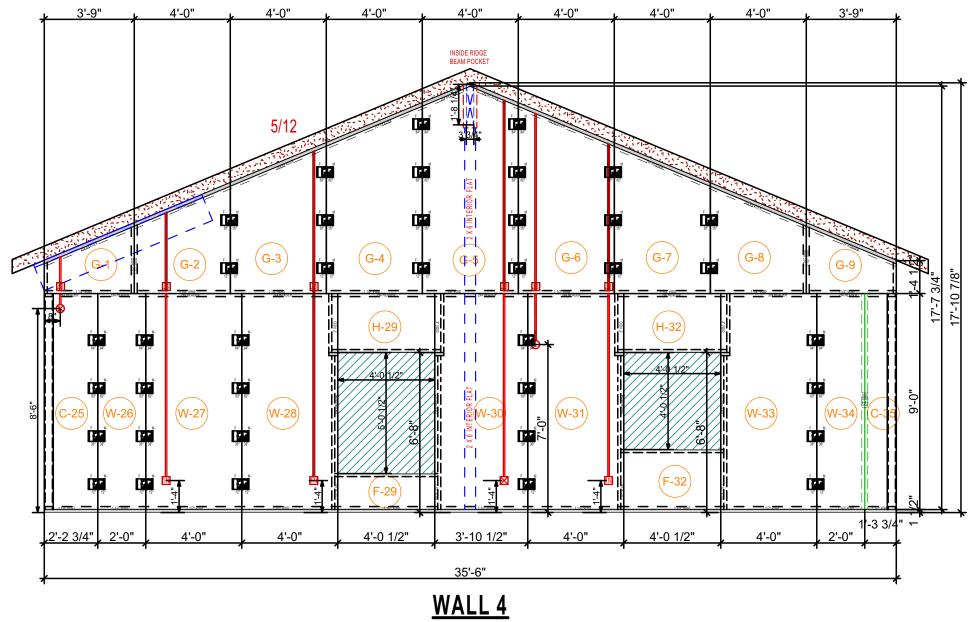

| of Tenness                               | <u>see</u>        |  |  |  |  |  |  |
|------------------------------------------|-------------------|--|--|--|--|--|--|
| REVISIONS: THIS RESIDENCE WAS DESIGNED F | OR:               |  |  |  |  |  |  |
| DATE REV. BY                             |                   |  |  |  |  |  |  |
| 11/21/2024 KP ERRYFTZPATRCK              | TERRY FITZPATRICK |  |  |  |  |  |  |
| 12/03/2024 KP HILINGTON NC               |                   |  |  |  |  |  |  |
| 12/09/2024 KP EILLINGTON, NC             |                   |  |  |  |  |  |  |
| TITLE: ELEVATIONS                        |                   |  |  |  |  |  |  |
| LILL VICTORIO                            |                   |  |  |  |  |  |  |
| DATE: 11/19/2024 DRAWN BY: <b>KP</b> SH  | HEET NO.          |  |  |  |  |  |  |

# ROOF KEY

EXTERIOR: HUBER ZIP INTERIOR: COMMON OSB

PITCH: 5/12 OH: 16"