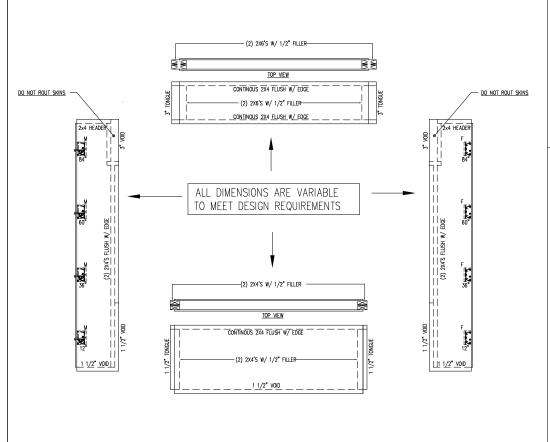

ION.
- 6. PANEL DRAWINGS ARE TO BE REVIEWED BY OWNER/AGENT AND APPROVED BY OWNER, CONFIRMING ALL DIMENSIONS. OWNER IS RESPONSIBLE FOR VERIFYING ALL PANEL DRAWING DIMENSIONS TO ENSURE PROPER ASSEMBLY. UNCHECKED DIMENSIONS MAY RESULT IN FIELD FABRICATION PROBLEMS.
- 7. WHEN YOU HAVE FINISHED VERIFYING THE SHOP DRAWINGS AND HAVE MADE ANY CHANGES/CORRECTIONS, COPY THOSE CHANGES TO THE SHOP DRAWINGS OR TYPE CHANGES VIA EMAIL AND SEND BACK TO ECO-PANELS OF TENNESSEE FOR REVISIONS.
- 8. ANY AND ALL DISCREPANCIES RELATED TO PANELS ON SITE ARE THE RESPONSIBILITY OF OWNER UNLESS THERE IS A DIFFENENCE BETWEEN FABRICATED PANELS AND SIGNED SHOP DRAWINGS. ECO-PANELS OF TENNESSEE HOLDS FIRST RIGHT OF DECISION TO REPLACE, REPAIR OR PAYFOR REPAIR OF ALL PRODUCTS IN DISCREPANCY WITH FINAL SHOP DRAWINGS.







SP1





SP1



PANEL TO 2X4 BOTTOM PLATE ATTACHME ALL 1ST FLOOR PANELS

SP1

INTERIOR STRUCTURAL SHEATHING

EXTERIOR STRUCTURAL SHEATHING

8d Sinkers or #10 x 1-1/2" Screw 4" O.C. TYP (ALT)

PANEL WIDTH VARIES
ALL 1ST FLOOR ECO-PANELS

PANEL JOINT









■ WEDGE BLOCK PLATE

SIP WALL PANEL

## - of Tennessee

DRAWING STATUS: FINAL

ECO-PANELS RESERVES THE COPYRIGHT TO THESE PLANS AND ALL SUPPORTING DOCUMENTATION ASSOCIATED IN THE PRODUCTION OF DRAWINGS, ESTIMATES AND LISTS FOR THE MANUFACTURE OF THIS STRUCTURE. REPRODUCTION AND OR USE IS PROHIBITED WITHOUT EXPRESSED WRITTEN PERSMISSION FROM ECO-PANELS.

EVERY ATTEMPT HAS BEEN MAKE TO PROVIDE THESE DRAWINGS IN CONFORMITY WITH THE TENNESSEE BUILDING CODE. ECO-PANELS DOES NOT WARRANT CONFORMITY TO TBC OR ANY OTHER CODE. MODIFICATIONS M