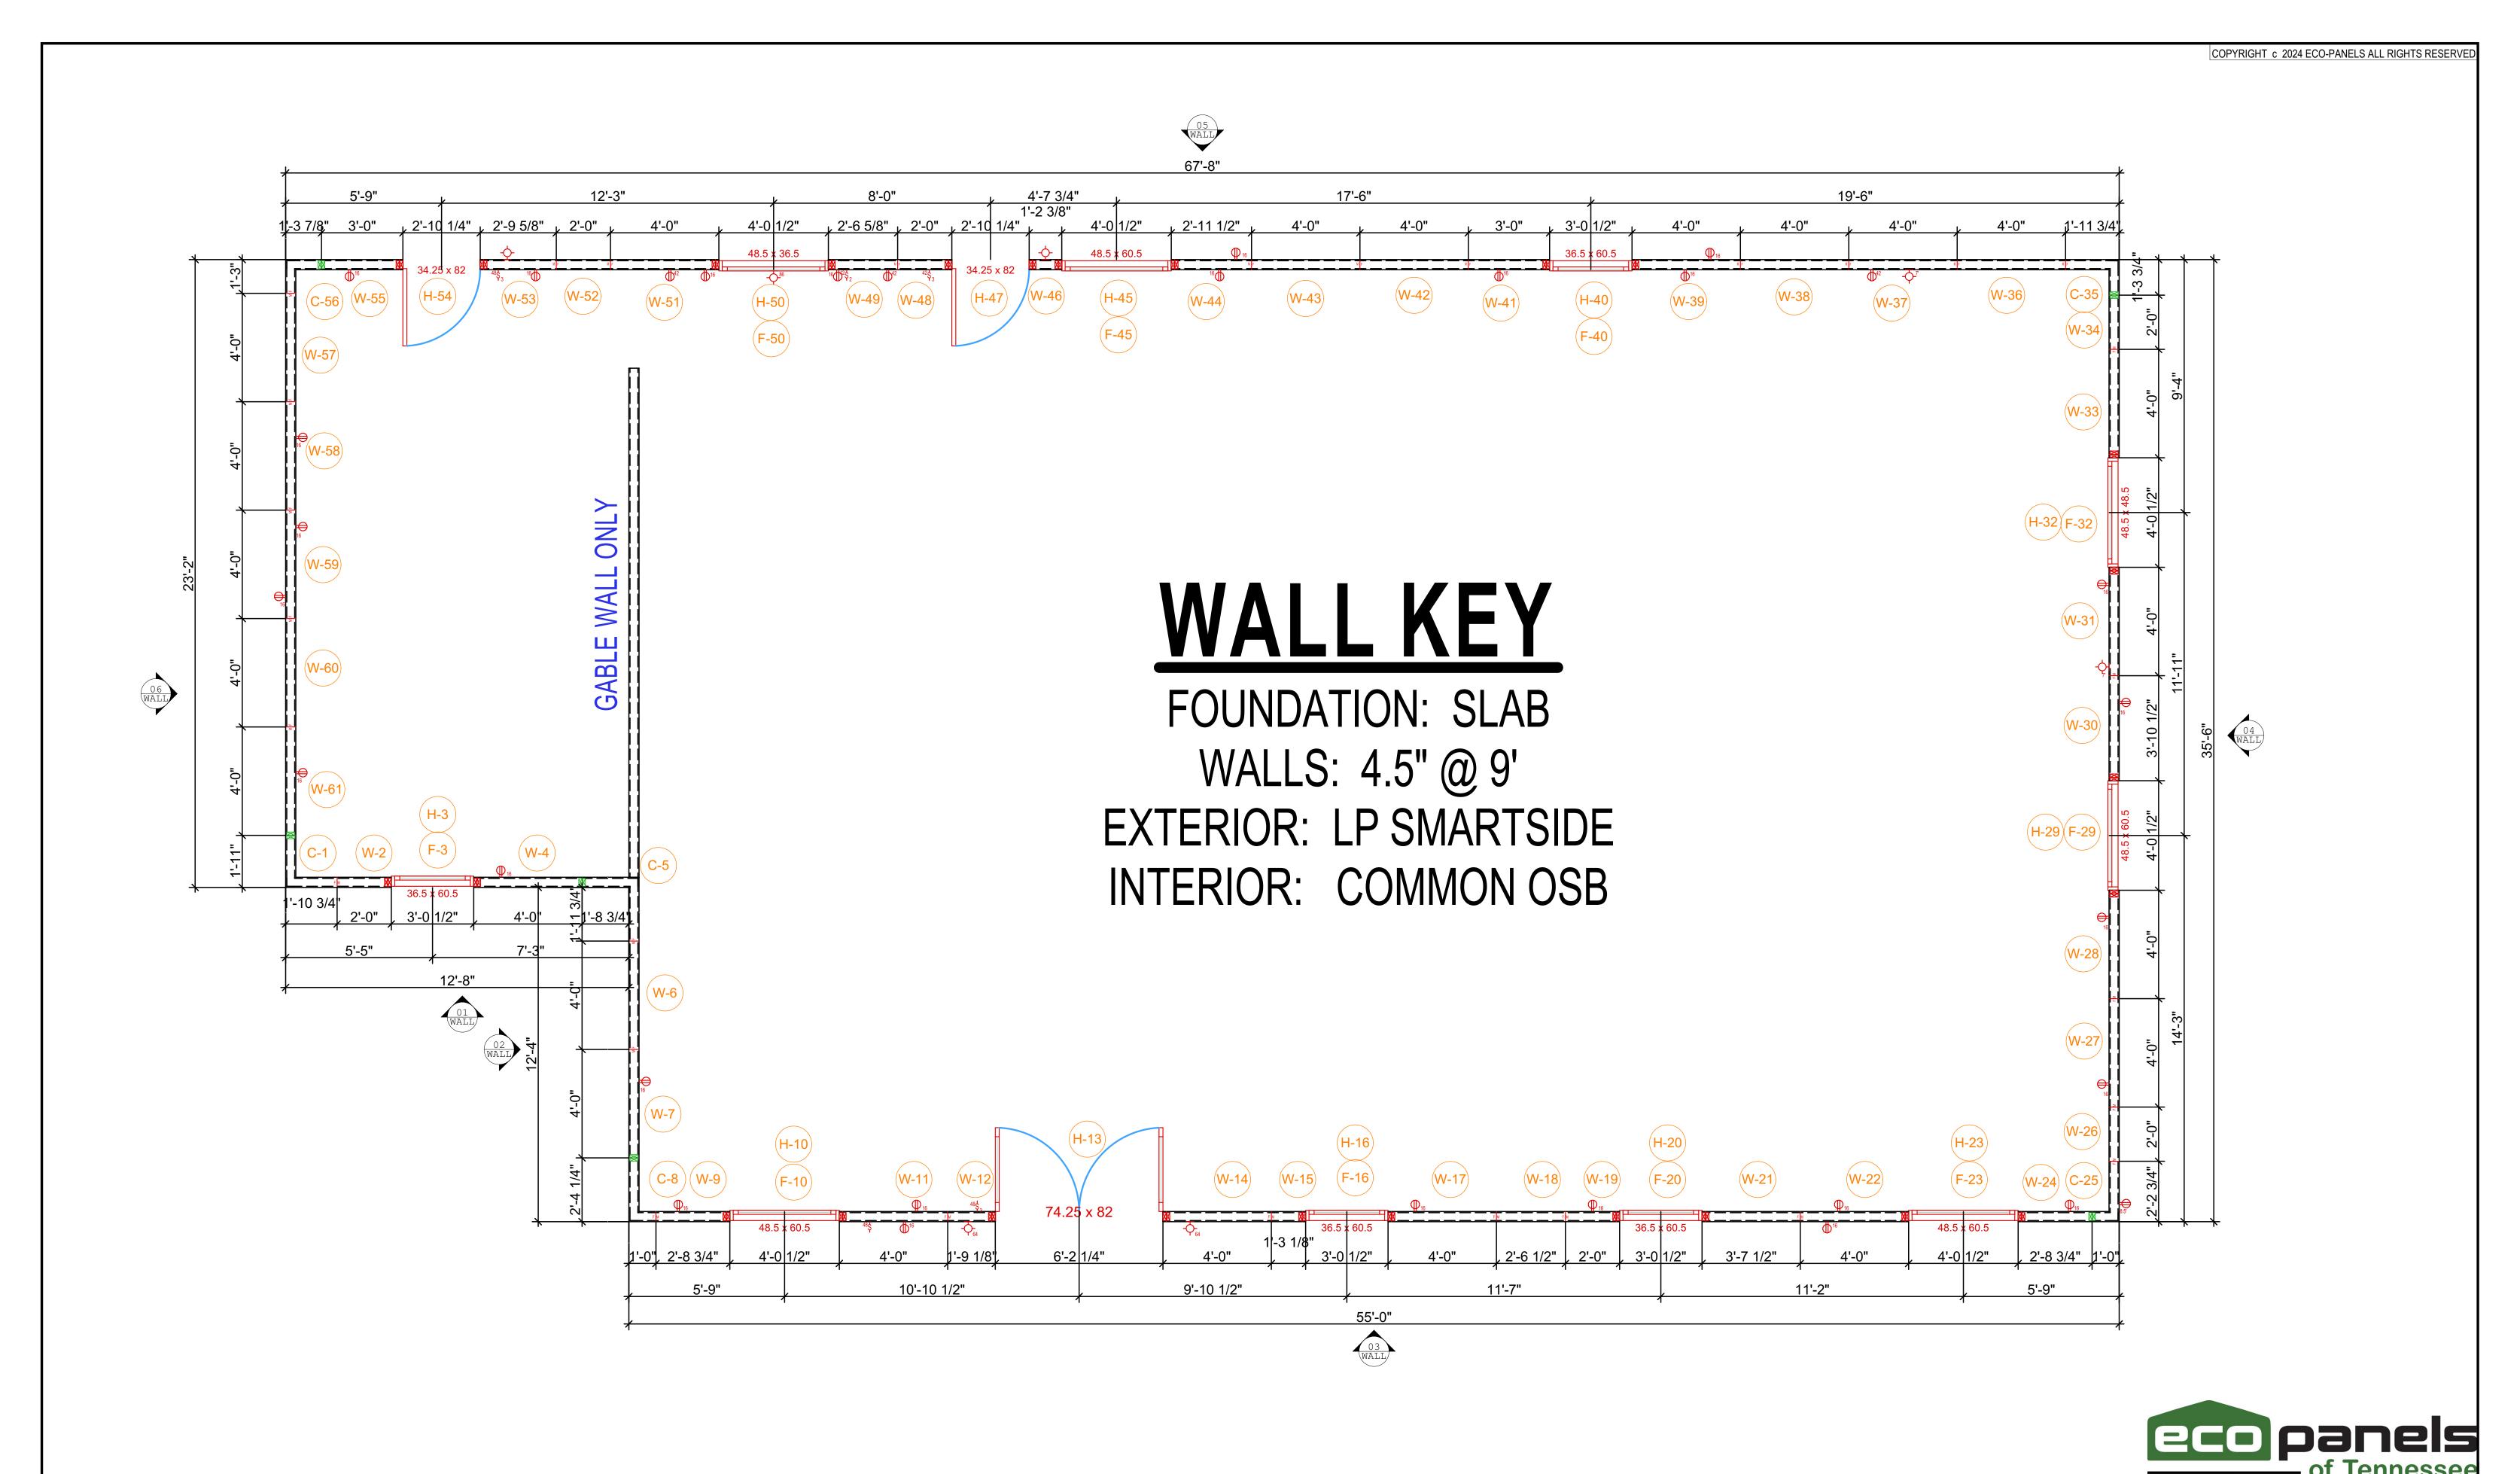

## **REVIEWING PANEL LAYOUTS**

- 1. WHEN REVIEWING SHOP DRAWINGS, BEGIN BY CHECKING ALL THE OVERALL DIMENSIONS OF THE PROJECT.
- 2. IF THE PROJECT HAS FLOOR PANELS, PLEASE CHECK POINT LOAD LOCATIONS FOR SOLID BLOCKING AND MAKE SURE ANY OPENINGS OR STEP DOWNS ARE CORRECT. AFTER THE FLOORS HAVE BEEN COMPLETELY CHECKED, MOVE TO THE WALLS.
- 3. THE WALLS WILL BE SHOWN ON A KEYED FLOOR PLAN WITH WALL NUMBERS CALLED. THESE NUMBERS AND THEIR ORIENTATION WILL BE LOCATED ON THE FLOOR PLAN AS WELL AS THE ELEVATION DRAWINGS.
- 4. AFTER YOU HAVE MADE SURE ALL DIMENSIONS MATCH YOUR ARCHITECTURAL PLANS, MOVE TO THE WINDOWS AND DOORS. MAKE SURE THAT THE ROUGH OPENINGS FOR THE WINDOWS AND DOORS ARE THE CORRECT SIZE AND ARE LOCATED PROPERLY.
- 5. IF THE ROOF FOR THE PROJECT IS ALSO PANELS, CHECK THE ROOF PITCH, RIDGE LOCATION, AND THE OVERHANGS AT THE EAVES AND GABLES. EVEN IF THE ROOF IS A SYSTEM OTHER THAN PANELS, GABLE WALL HEIGHTS MAY BE DEPENDENT ON HEEL HEIGHTS OR BE NOTCHED FOR LOOK OUT SUPPORTS. IF THERE ARE SKYLIGHTS, CHECK THE ROUGH OPENINGS FOR CORRECT SIZE AND LOCATION.
- 6. PANEL DRAWINGS ARE TO BE REVIEWED BY OWNER/AGENT AND APPROVED BY OWNER, CONFIRMING ALL DIMENSIONS. OWNER IS RESPONSIBLE FOR VERIFYING ALL PANEL DRAWING DIMENSIONS TO ENSURE PROPER ASSEMBLY. UNCHECKED DIMENSIONS MAY RESULT IN FIELD FABRICATION PROBLEMS.
- 7. WHEN YOU HAVE FINISHED VERIFYING THE SHOP DRAWINGS AND HAVE MADE ANY CHANGES/CORRECTIONS, COPY THOSE CHANGES TO THE SHOP DRAWINGS OR TYPE CHANGES VIA EMAIL AND SEND BACK TO ECO-PANELS OF TENNESSEE FOR REVISIONS.
- 8. ANY AND ALL DISCREPANCIES RELATED TO PANELS ON SITE ARE THE RESPONSIBILITY OF OWNER UNLESS THERE IS A DIFFENENCE BETWEEN FABRICATED PANELS AND SIGNED SHOP DRAWINGS. ECO-PANELS OF TENNESSEE HOLDS FIRST RIGHT OF DECISION TO REPLACE, REPAIR OR PAYFOR REPAIR OF ALL PRODUCTS IN DISCREPANCY WITH FINAL SHOP DRAWINGS.