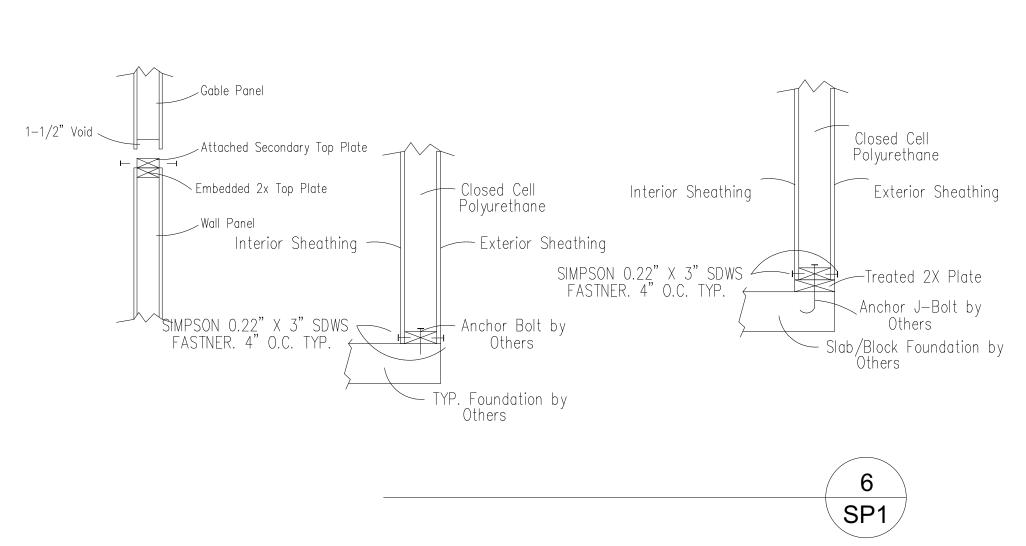

AWINGS ARE TO BE REVIEWED BY OWNER/AGENT AND APPROVED BY OWNER, CONFIRMING ALL DIMENSIONS. OWNER IS RESPONSIBLE FOR VERIFYING ALL PANEL DRAWING DIMENSIONS TO ENSURE PROPER ASSEMBLY. UNCHECKED DIMENSIONS MAY RESULT IN FIELD FABRICATION PROBLEMS.
- 7. WHEN YOU HAVE FINISHED VERIFYING THE SHOP DRAWINGS AND HAVE MADE ANY CHANGES/CORRECTIONS, COPY THOSE CHANGES TO THE SHOP DRAWINGS OR TYPE CHANGES VIA EMAIL AND SEND BACK TO ECO-PANELS OF TENNESSEE FOR REVISIONS.
- 8. ANY AND ALL DISCREPANCIES RELATED TO PANELS ON SITE ARE THE RESPONSIBILITY OF OWNER UNLESS THERE IS A DIFFENENCE BETWEEN FABRICATED PANELS AND SIGNED SHOP DRAWINGS. ECO-PANELS OF TENNESSEE HOLDS FIRST RIGHT OF DECISION TO REPLACE, REPAIR OR PAYFOR REPAIR OF ALL PRODUCTS IN DISCREPANCY WITH FINAL SHOP DRAWINGS.







SP1





SP1



PANEL TO 2X4 BOTTOM PLATE ATTACHME ALL 1ST FLOOR PANELS

SP1

INTERIOR STRUCTURAL SHEATHING

EXTERIOR STRUCTURAL SHEATHING

8d Sinkers or #10 x 1-1/2" Screw 4" O.C. TYP (ALT)

PANEL WIDTH VARIES
ALL 1ST FLOOR ECO-PANELS

PANEL JOINT









■ WEDGE BLOCK PLATE

SIP WALL PANEL

## - of Tennessee

DRAWING STATUS: FINAL

ECO-PANELS RESERVES THE COPYRIGHT TO THESE PLANS AND ALL SUPPORTING DOCUMENTATION ASSOCIATED IN THE PRODUCTION OF DRAWINGS, ESTIMATES AND LISTS FOR THE MANUFACTURE OF THIS STRUCTURE. REPRODUCTION AND OR USE IS PROHIBITED WITHOUT EXPRESSED WRITTEN PERSMISSION FROM ECO-PANELS.

EVERY ATTEMPT HAS BEEN MAKE TO PROVIDE THESE DRAWINGS IN CONFORMITY WITH THE TENNESSEE BUILDING CODE. ECO-PANELS DOES NOT WARRANT CONFORMITY TO TBC OR ANY OTHER CODE. MODIFICATIONS MAY BE NECESSARY TO