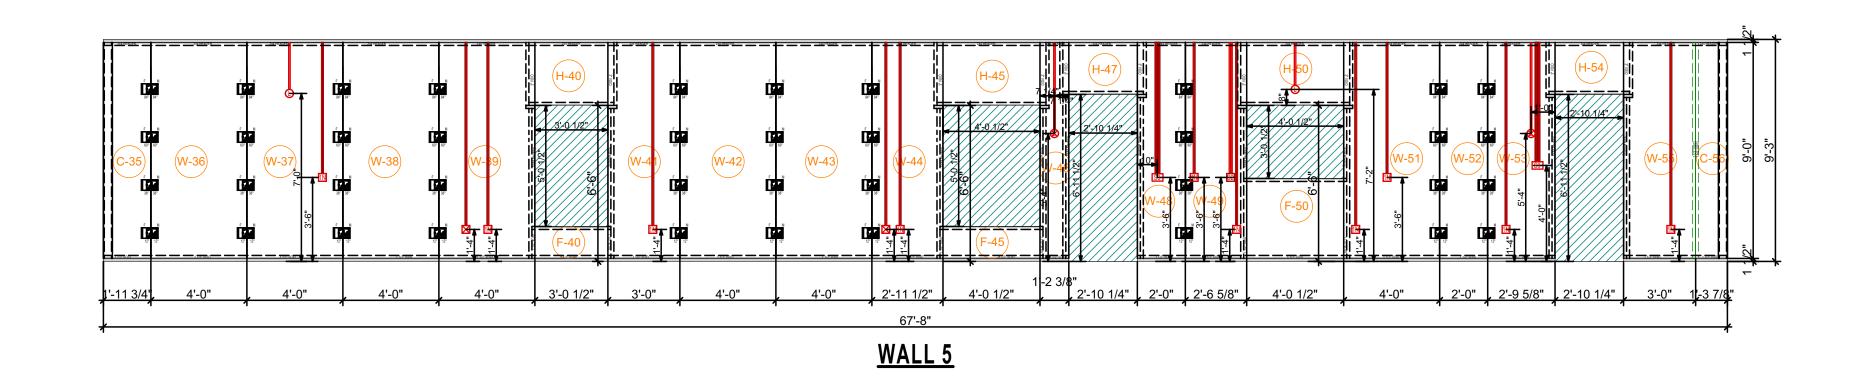

|       | REVISIONS: |         | THIS   | RESIDENC   | E WAS DE         | SIGNED | FOR:      |
|-------|------------|---------|--------|------------|------------------|--------|-----------|
| EV. # | DATE       | REV. BY |        |            |                  |        |           |
| #1    | 11/21/2024 | KP      |        | TERRY      | <b>FITZPAT</b>   | 'RICK  |           |
| #2    | 12/03/2024 | KP      |        | I          | ILLINGTON, NC    |        |           |
| #3    | 12/09/2024 | KP      |        |            | allino i on, ind |        |           |
|       |            |         | TITLE: | W          | VALL LAYOUT      |        |           |
|       |            |         | DATE:  | 11/19/2024 | DRAWN BY:        | KP     | SHEET NO. |
|       |            |         | SCALE: | AS SHOWN   | DRAWING STATUS:  | FINAL  | 3         |