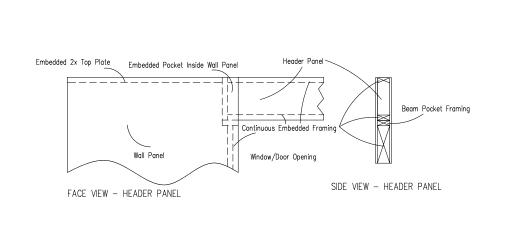

ATION.
- 6. PANEL DRAWINGS ARE TO BE REVIEWED BY OWNER/AGENT AND APPROVED BY OWNER, CONFIRMING ALL DIMENSIONS. OWNER IS RESPONSIBLE FOR VERIFYING ALL PANEL DRAWING DIMENSIONS TO ENSURE PROPER ASSEMBLY. UNCHECKED DIMENSIONS MAY RESULT IN FIELD FABRICATION PROBLEMS.
- 7. WHEN YOU HAVE FINISHED VERIFYING THE SHOP DRAWINGS AND HAVE MADE ANY CHANGES/CORRECTIONS, COPY THOSE CHANGES TO THE SHOP DRAWINGS OR TYPE CHANGES VIA EMAIL AND SEND BACK TO ECO-PANELS OF TENNESSEE FOR REVISIONS.
- 8. ANY AND ALL DISCREPANCIES RELATED TO PANELS ON SITE ARE THE RESPONSIBILITY OF OWNER UNLESS THERE IS A DIFFENENCE BETWEEN FABRICATED PANELS AND SIGNED SHOP DRAWINGS. ECO-PANELS OF TENNESSEE HOLDS FIRST RIGHT OF DECISION TO REPLACE, REPAIR OR PAYFOR REPAIR OF ALL PRODUCTS IN DISCREPANCY WITH FINAL SHOP DRAWINGS.







SP1





SP1



PANEL TO 2X4 BOTTOM PLATE ATTACHME ALL 1ST FLOOR PANELS

SP1

INTERIOR STRUCTURAL SHEATHING

EXTERIOR STRUCTURAL SHEATHING

8d Sinkers or #10 x 1-1/2" Screw 4" O.C. TYP (ALT)

PANEL WIDTH VARIES
ALL 1ST FLOOR ECO-PANELS

PANEL JOINT









■ WEDGE BLOCK PLATE

SIP WALL PANEL

## - of Tennessee

DRAWING STATUS: FINAL

ECO-PANELS RESERVES THE COPYRIGHT TO THESE PLANS AND ALL SUPPORTING DOCUMENTATION ASSOCIATED IN THE PRODUCTION OF DRAWINGS, ESTIMATES AND LISTS FOR THE MANUFACTURE OF THIS STRUCTURE. REPRODUCTION AND OR USE IS PROHIBITED WITHOUT EXPRESSED WRITTEN PERSMISSION FROM ECO-PANELS.

EVERY ATTEMPT HAS BEEN MAKE TO PROVIDE THESE DRAWINGS IN CONFORMITY WITH THE TENNESSEE BUILDING CODE. ECO-PANELS DOES NOT WARRANT CONFORMITY TO TBC OR ANY OTHER CODE. MODIFICATIONS