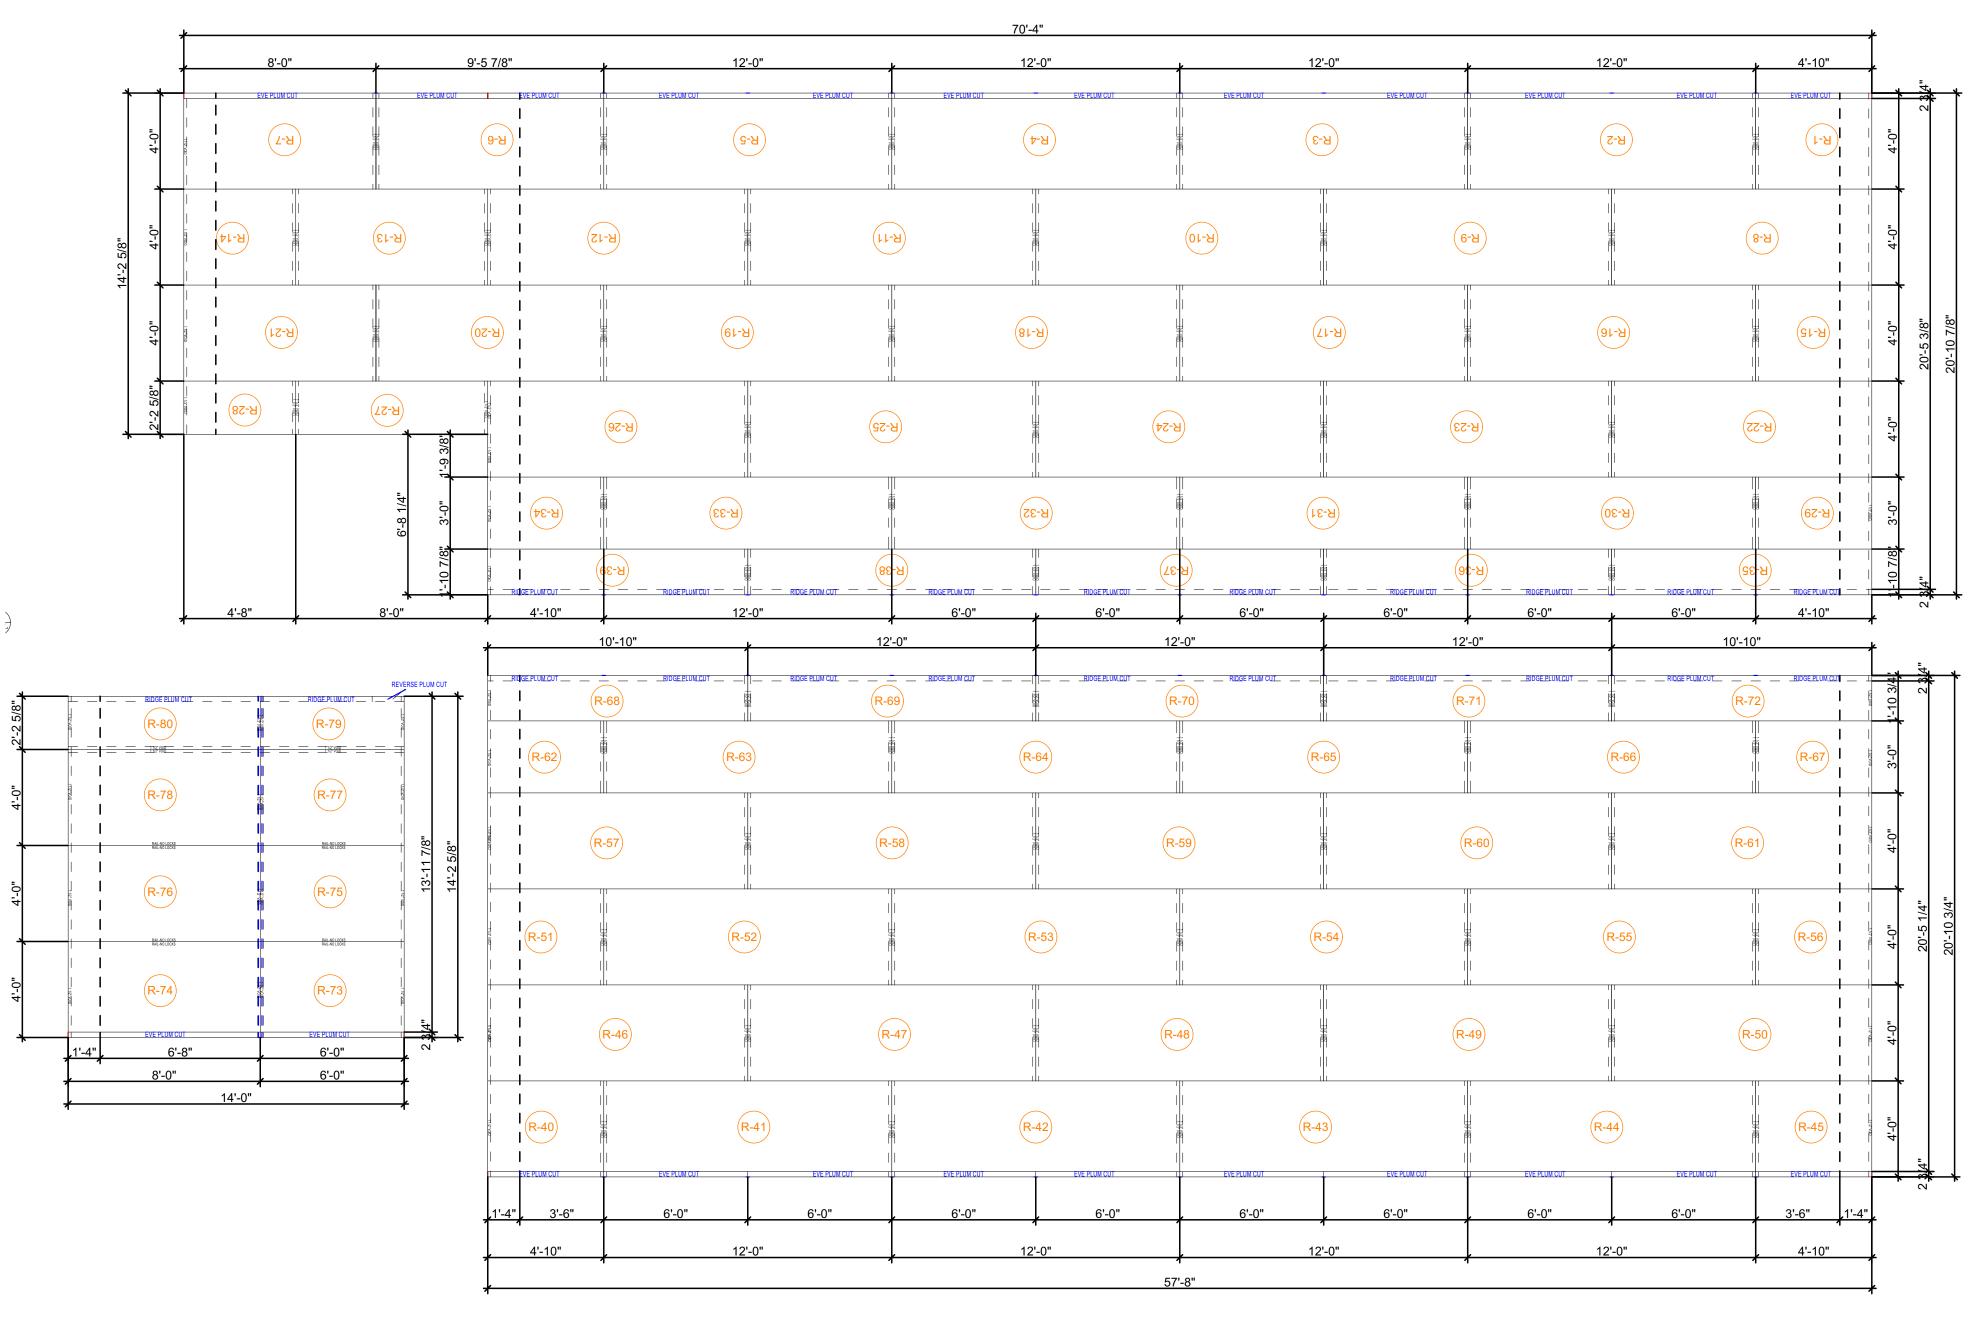

|            |         | E      | 20         | <b>Pal</b> of Te |       |           |
|------------|---------|--------|------------|------------------|-------|-----------|
| REVISIONS: |         | THIS   | S RESIDENC |                  |       |           |
| DATE       | REV. BY |        |            |                  |       |           |
| 11/21/2024 | KP      | ]      | TERRY      | <b>FITZPAT</b>   | 'KICK |           |
| 12/03/2024 | KP      |        |            | ILLINGTON, NC    |       |           |
| 12/09/2024 | KP      |        | L          | alling fon, Nu   |       |           |
| , ,        |         | TITLE: | R          | OOF LAYOUT       |       |           |
|            |         |        |            | -                |       |           |
|            |         | DATE:  | 11/19/2024 | DRAWN BY:        | KP    | SHEET NO. |

# ROOF KEY

EXTERIOR: HUBER ZIP INTERIOR: COMMON OSB

PITCH: 5/12 OH: 16"