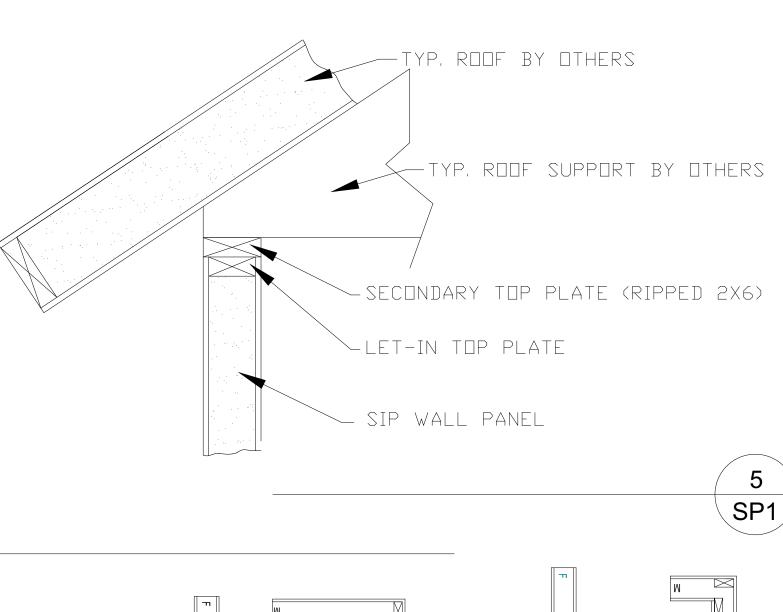

ANEL DRAWINGS ARE TO BE REVIEWED BY OWNER/AGENT AND APPROVED BY OWNER, CONFIRMING ALL DIMENSIONS. OWNER IS RESPONSIBLE FOR VERIFYING ALL PANEL DRAWING DIMENSIONS TO ENSURE PROPER ASSEMBLY. UNCHECKED DIMENSIONS MAY RESULT IN FIELD FABRICATION PROBLEMS.
- 7. WHEN YOU HAVE FINISHED VERIFYING THE SHOP DRAWINGS AND HAVE MADE ANY CHANGES/CORRECTIONS, COPY THOSE CHANGES TO THE SHOP DRAWINGS OR TYPE CHANGES VIA EMAIL AND SEND BACK TO ECO-PANELS OF TENNESSEE FOR REVISIONS.
- 8. ANY AND ALL DISCREPANCIES RELATED TO PANELS ON SITE ARE THE RESPONSIBILITY OF OWNER UNLESS THERE IS A DIFFENENCE BETWEEN FABRICATED PANELS AND SIGNED SHOP DRAWINGS. ECO-PANELS OF TENNESSEE HOLDS FIRST RIGHT OF DECISION TO REPLACE, REPAIR OR PAYFOR REPAIR OF ALL PRODUCTS IN DISCREPANCY WITH FINAL SHOP DRAWINGS.







SP1





SP1



PANEL TO 2X4 BOTTOM PLATE ATTACHME ALL 1ST FLOOR PANELS

SP1

INTERIOR STRUCTURAL SHEATHING

EXTERIOR STRUCTURAL SHEATHING

8d Sinkers or #10 x 1-1/2" Screw 4" O.C. TYP (ALT)

PANEL WIDTH VARIES
ALL 1ST FLOOR ECO-PANELS

PANEL JOINT









■ WEDGE BLOCK PLATE

SIP WALL PANEL

## - of Tennessee

DRAWING STATUS: FINAL

ECO-PANELS RESERVES THE COPYRIGHT TO THESE PLANS AND ALL SUPPORTING DOCUMENTATION ASSOCIATED IN THE PRODUCTION OF DRAWINGS, ESTIMATES AND LISTS FOR THE MANUFACTURE OF THIS STRUCTURE. REPRODUCTION AND OR USE IS PROHIBITED WITHOUT EXPRESSED WRITTEN PERSMISSION FROM ECO-PANELS.

EVERY ATTEMPT HAS BEEN MAKE TO PROVIDE THESE DRAWINGS IN CONFORMITY WITH THE TENNESSEE BUILDING CODE. ECO-PANELS DOES NOT WARRANT CONFORMITY TO TBC OR ANY OTHER CODE. MODIFICATIONS MAY BE NECES