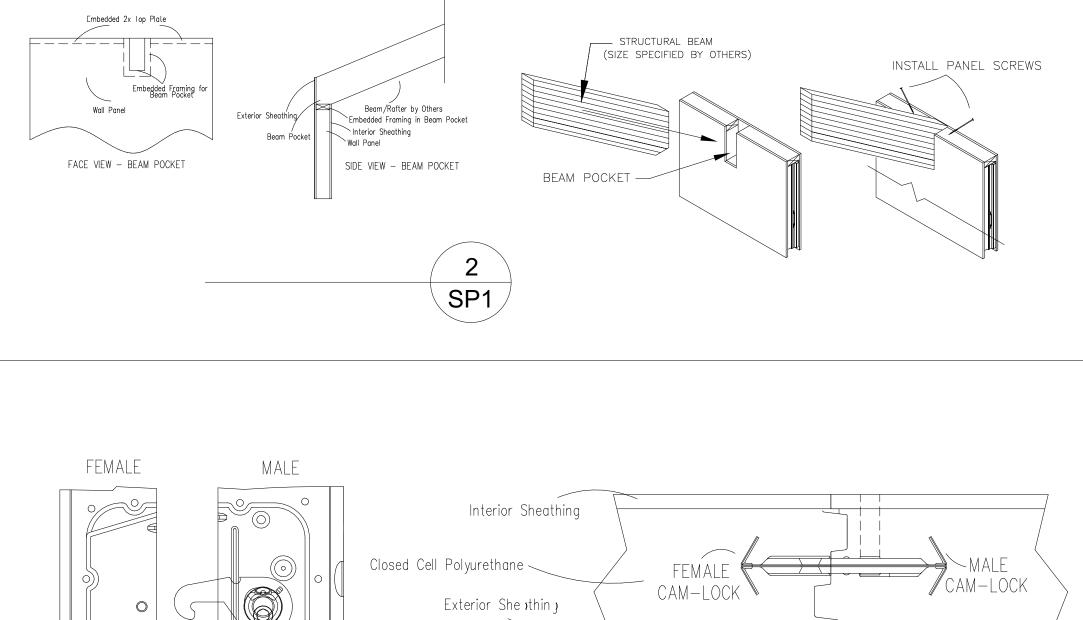

N.
- 6. PANEL DRAWINGS ARE TO BE REVIEWED BY OWNER/AGENT AND APPROVED BY OWNER, CONFIRMING ALL DIMENSIONS. OWNER IS RESPONSIBLE FOR VERIFYING ALL PANEL DRAWING DIMENSIONS TO ENSURE PROPER ASSEMBLY. UNCHECKED DIMENSIONS MAY RESULT IN FIELD FABRICATION PROBLEMS.
- 7. WHEN YOU HAVE FINISHED VERIFYING THE SHOP DRAWINGS AND HAVE MADE ANY CHANGES/CORRECTIONS, COPY THOSE CHANGES TO THE SHOP DRAWINGS OR TYPE CHANGES VIA EMAIL AND SEND BACK TO ECO-PANELS OF TENNESSEE FOR REVISIONS.
- 8. ANY AND ALL DISCREPANCIES RELATED TO PANELS ON SITE ARE THE RESPONSIBILITY OF OWNER UNLESS THERE IS A DIFFENENCE BETWEEN FABRICATED PANELS AND SIGNED SHOP DRAWINGS. ECO-PANELS OF TENNESSEE HOLDS FIRST RIGHT OF DECISION TO REPLACE, REPAIR OR PAYFOR REPAIR OF ALL PRODUCTS IN DISCREPANCY WITH FINAL SHOP DRAWINGS.







SP1





SP1



PANEL TO 2X4 BOTTOM PLATE ATTACHME ALL 1ST FLOOR PANELS

SP1

INTERIOR STRUCTURAL SHEATHING

EXTERIOR STRUCTURAL SHEATHING

8d Sinkers or #10 x 1-1/2" Screw 4" O.C. TYP (ALT)

PANEL WIDTH VARIES
ALL 1ST FLOOR ECO-PANELS

PANEL JOINT









■ WEDGE BLOCK PLATE

SIP WALL PANEL

## - of Tennessee

DRAWING STATUS: FINAL

ECO-PANELS RESERVES THE COPYRIGHT TO THESE PLANS AND ALL SUPPORTING DOCUMENTATION ASSOCIATED IN THE PRODUCTION OF DRAWINGS, ESTIMATES AND LISTS FOR THE MANUFACTURE OF THIS STRUCTURE. REPRODUCTION AND OR USE IS PROHIBITED WITHOUT EXPRESSED WRITTEN PERSMISSION FROM ECO-PANELS.

EVERY ATTEMPT HAS BEEN MAKE TO PROVIDE THESE DRAWINGS IN CONFORMITY WITH THE TENNESSEE BUILDING CODE. ECO-PANELS DOES NOT WARRANT CONFORMITY TO TBC OR ANY OTHER CODE. MODIFICATIONS MAY