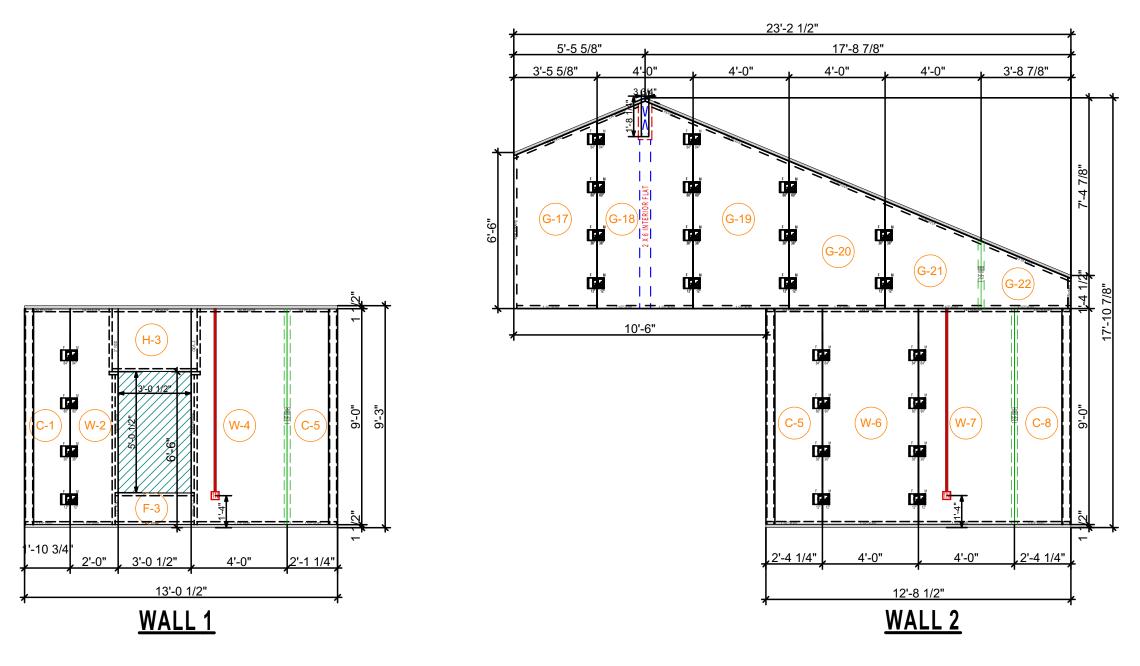

|       | REVISIONS: |         | THIS   | RESIDENC   | E WAS DE         | SIGNED | FOR:      |
|-------|------------|---------|--------|------------|------------------|--------|-----------|
| EV. # | DATE       | REV. BY |        |            |                  |        |           |
| #1    | 11/21/2024 | KP      |        | TERRY      | <b>FITZPAT</b>   | 'RICK  |           |
| #2    | 12/03/2024 | KP      |        | I          | ILLINGTON, NC    |        |           |
| #3    | 12/09/2024 | KP      |        |            | allino i on, ind |        |           |
|       |            |         | TITLE: | W          | VALL LAYOUT      |        |           |
|       |            |         | DATE:  | 11/19/2024 | DRAWN BY:        | KP     | SHEET NO. |
|       |            |         | SCALE: | AS SHOWN   | DRAWING STATUS:  | FINAL  | 3         |