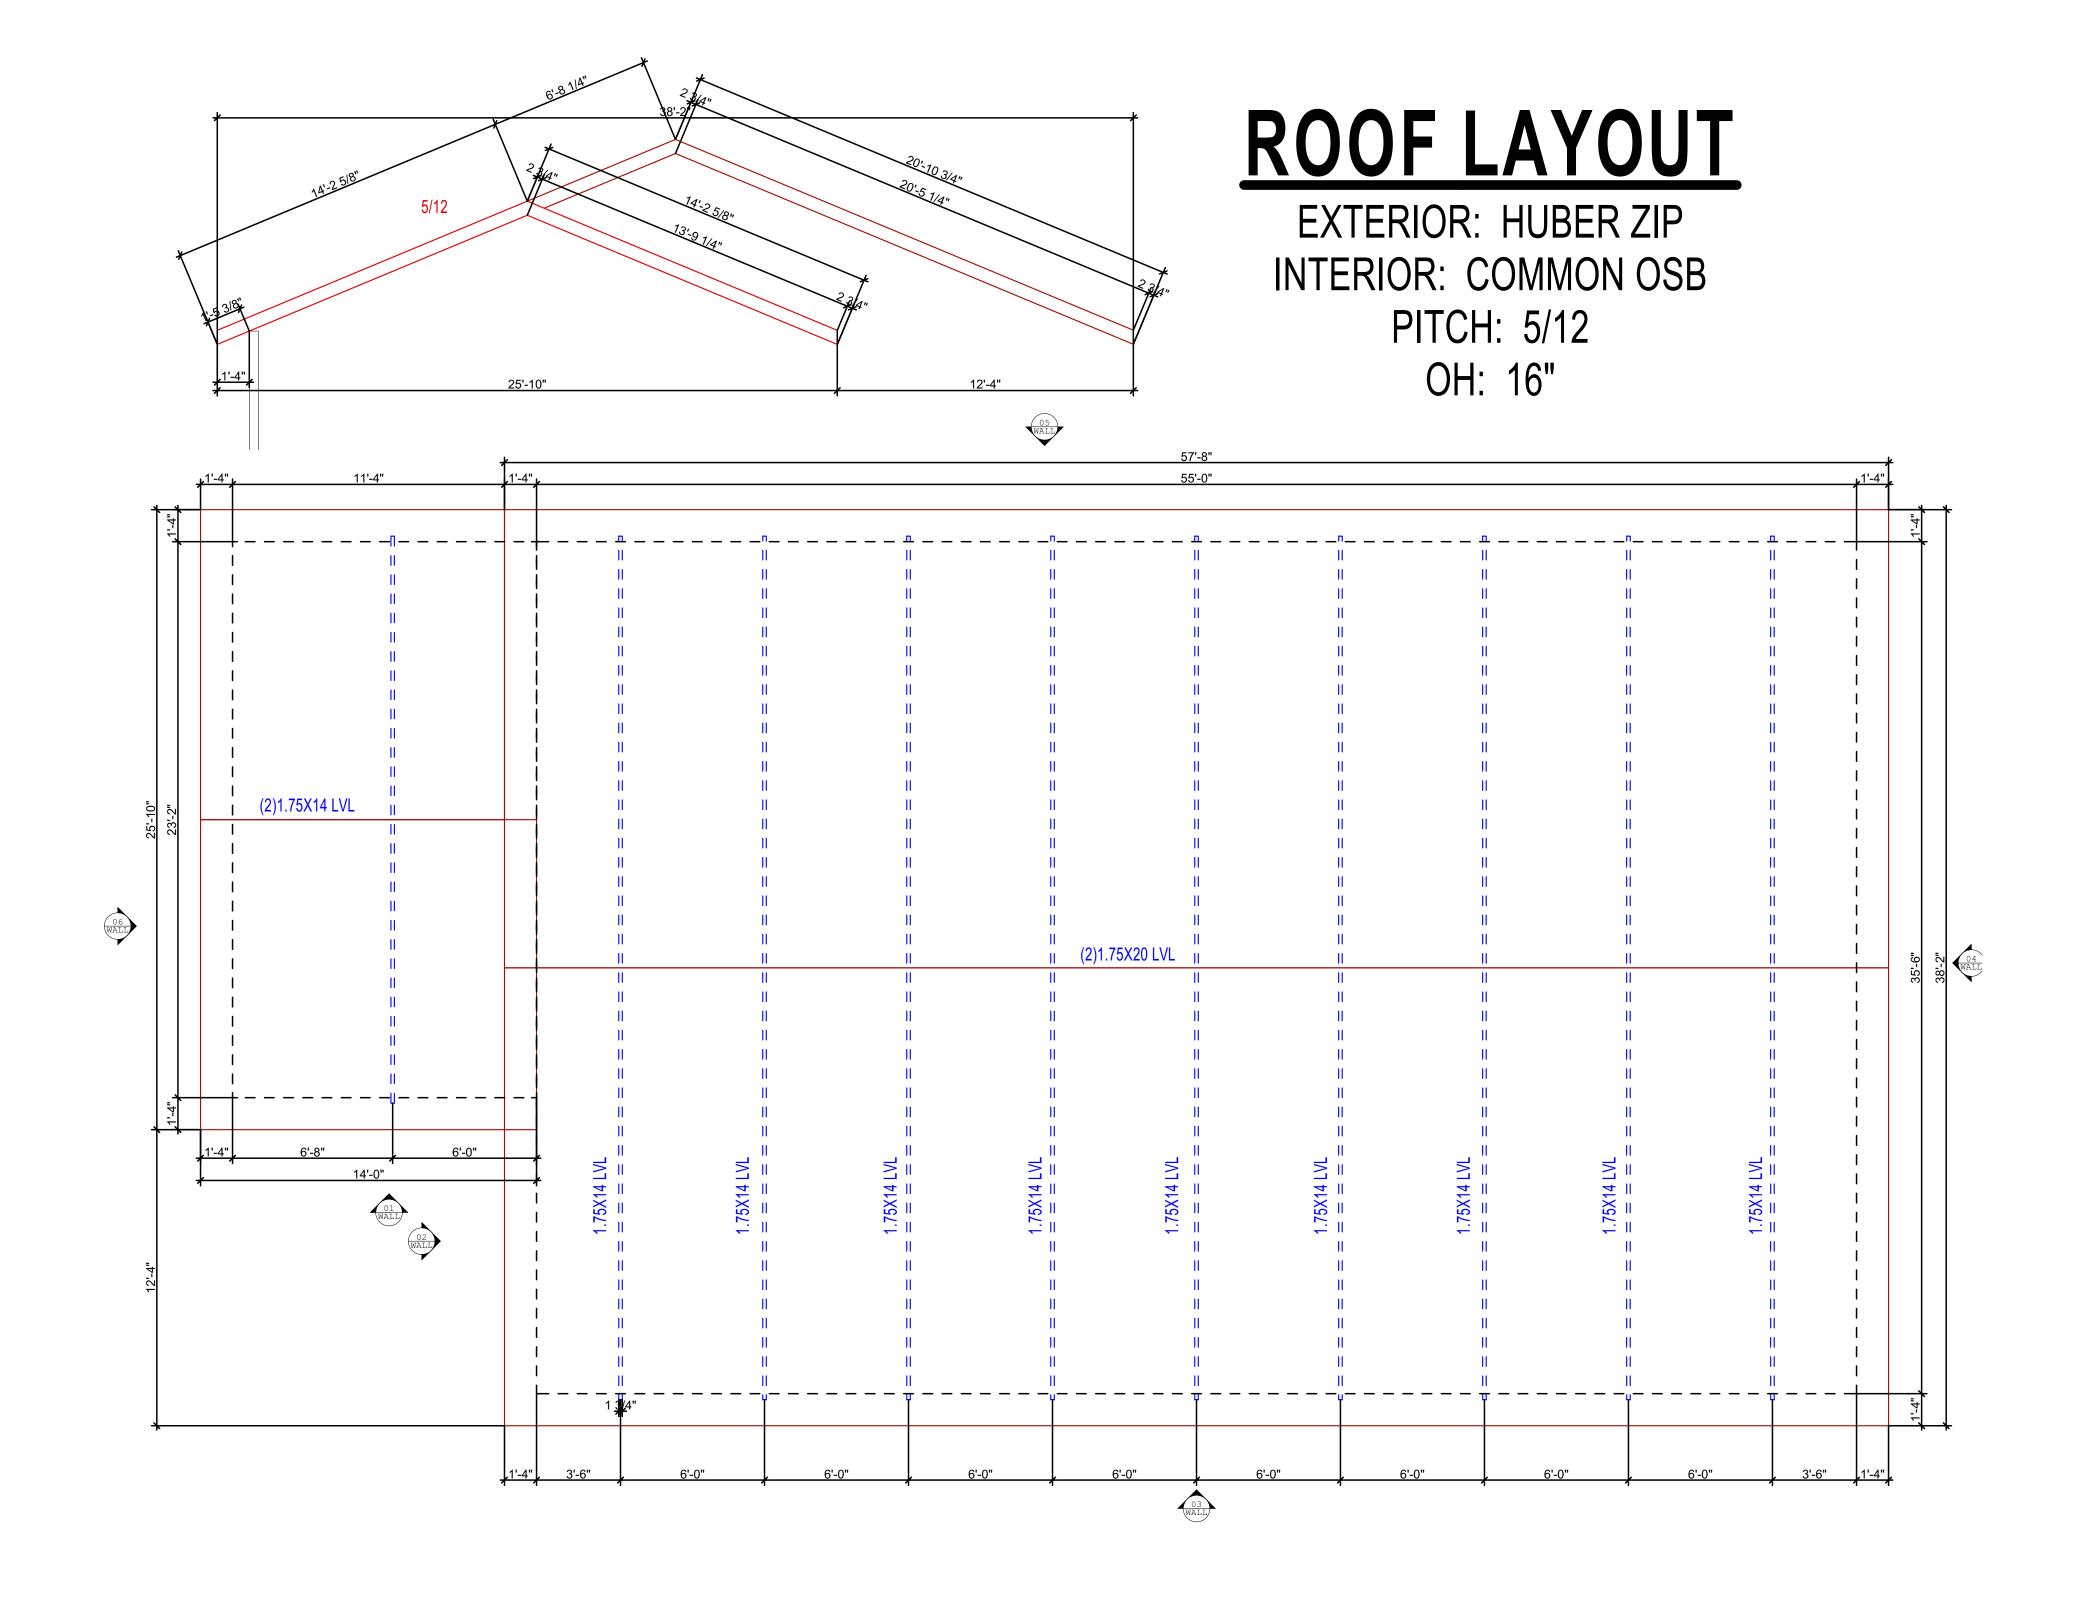

|            |         | E      | 20         | <b>Pal</b> of Te |       |           |
|------------|---------|--------|------------|------------------|-------|-----------|
| REVISIONS: |         | THIS   | S RESIDENC |                  |       |           |
| DATE       | REV. BY |        |            |                  |       |           |
| 11/21/2024 | KP      | ]      | TERRY      | <b>FITZPAT</b>   | 'KICK |           |
| 12/03/2024 | KP      |        |            | ILLINGTON, NC    |       |           |
| 12/09/2024 | KP      |        | L          | alling fon, Nu   |       |           |
| , ,        |         | TITLE: | R          | OOF LAYOUT       |       |           |
|            |         |        |            | -                |       |           |
|            |         | DATE:  | 11/19/2024 | DRAWN BY:        | KP    | SHEET NO. |

# ROOF KEY

EXTERIOR: HUBER ZIP INTERIOR: COMMON OSB

PITCH: 5/12 OH: 16"