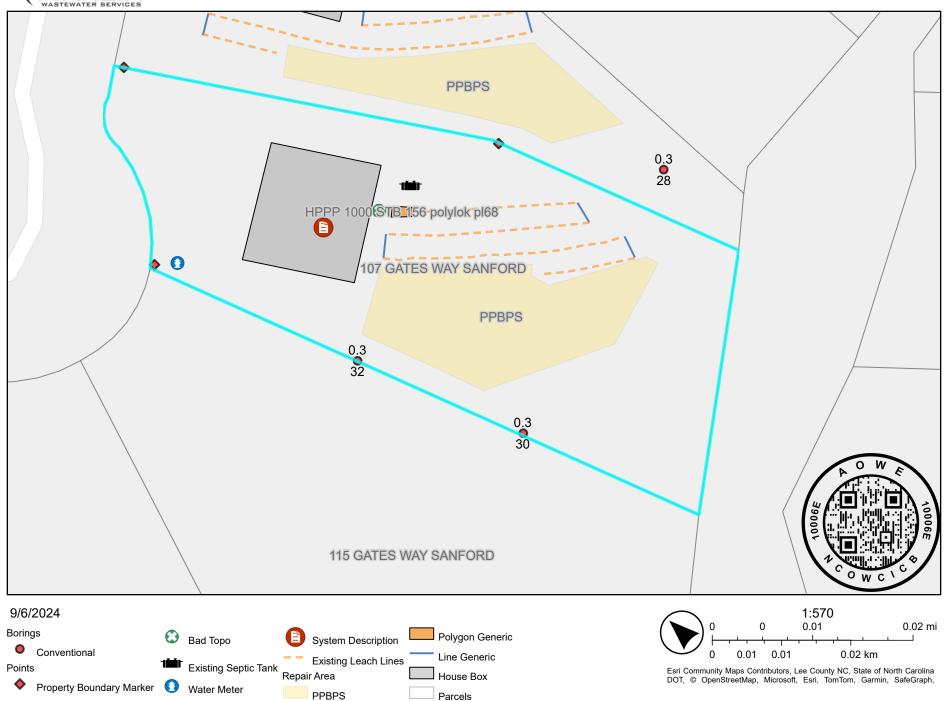

## AUTHORIZATION TO OPERATE (ATO)

107 Gates Way, Sanford, NC 27332

**PROPERTY ADDRESS** 

The system at the above referenced address was installed in accordance with applicable laws, rules and permit conditions.

## ATO 107 Gates Way 2024