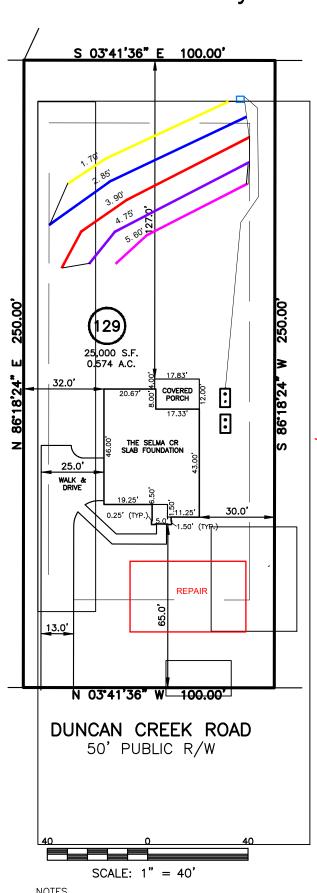

\*House footprint to be field staked by surveyor and system verified prior to any construction

\*\*Septic area must not be altered by construction activities.

\*\*\*No cuts of 2' or greater within within 15' of septic area

\*\*\*\* Recommend protective barrier around septic field during construction.

\*If plumbing is not sufficient a pump tank will be required to septic field **Duncan Creeks** 

Lot 129 - AS BUILT - Approved by Alex Adams
4 Bedroom

4 Bedroom Harnett County

Adams Soil Consulting 919—414—6761 INITIAL: Lines 1-5 (380') Accepted Status Pump to Serial REPAIR: PPBPS Pressure Manifold