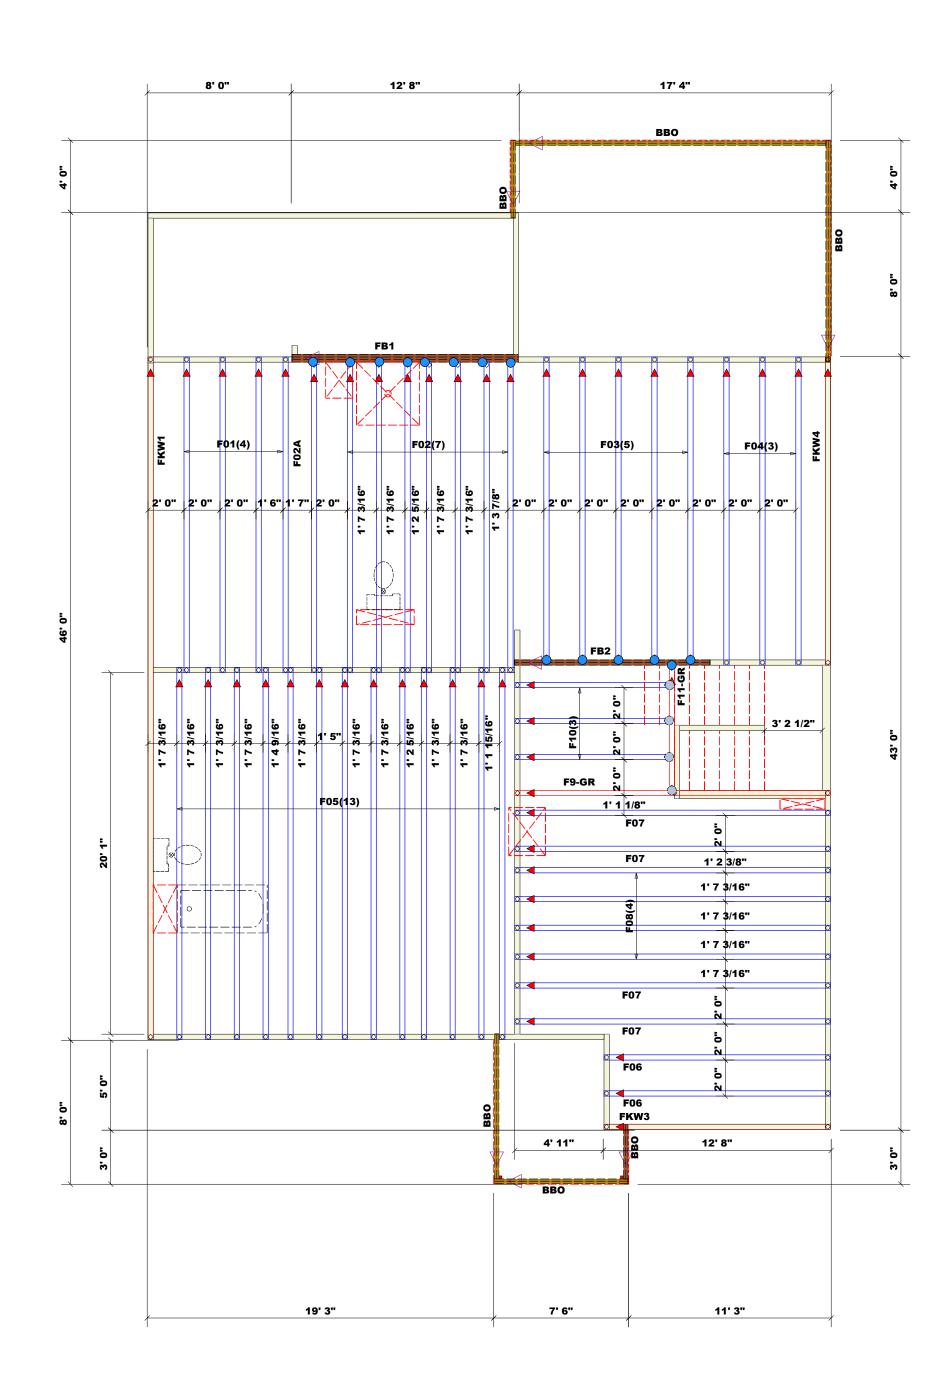

| Plumbing Drop Notes                             |
|-------------------------------------------------|
| 1. Plumbing drop locations shown are NOT exact. |
| 2. Contractor to verify ALL plumbing drop       |
| locations prior to setting Floor Trusses.       |
| 3. Adjust spacing as needed not to exceed       |
| 19.2"oc or 16"oc.                               |
|                                                 |
|                                                 |
| Dimension Notes                                 |
| 1. All exterior wall to wall dimensions are to  |
| face of sheathing unless noted otherwise        |
| 2. All interior wall dimensions are to face of  |
| stud unless noted otherwise                     |
| 3. All exterior wall to truss dimensions are to |
| face of stud unless noted otherwise             |
|                                                 |
|                                                 |
|                                                 |
|                                                 |
|                                                 |
|                                                 |
|                                                 |
|                                                 |
|                                                 |
|                                                 |
|                                                 |
|                                                 |
|                                                 |
|                                                 |
|                                                 |
|                                                 |
|                                                 |
|                                                 |
|                                                 |
| All Walls Shown Are                             |
|                                                 |
| Considered Load Bearing                         |
| Considered Load Dealing                         |
|                                                 |
|                                                 |
|                                                 |
|                                                 |
|                                                 |

Indicates Left End of Truss
(Reference Engineered Truss Drawing)
Do Not Erect Trusses Backwards

| WALL SCHEDULE           |  |  |  |  |
|-------------------------|--|--|--|--|
| 1st Floor Walls         |  |  |  |  |
| 2nd Floor Walls         |  |  |  |  |
| □□□□□ Non-Bearing Walls |  |  |  |  |
| Garage Walls Dropped    |  |  |  |  |

| Products |        |                         |       |         |  |
|----------|--------|-------------------------|-------|---------|--|
| PlotID   | Length | Product                 | Plies | Net Qty |  |
| FB1      | 13' 0" | 1-3/4"x 14" LVL Kerto-S | 3     | 3       |  |
| FB2      | 11' 0" | 1-3/4"x 14" LVL Kerto-S | 2     | 2       |  |
| BBO      | 18' 0" | 2x10 SPF No.2           | 2     | 2       |  |
| BBO      | 14' 0" | 2x10 SPF No.2           | 2     | 2       |  |
| BBO      | 6' 0"  | 2x10 SPF No.2           | 2     | 2       |  |

| Connector Information |         |       |     | Nail Information    |            |            |
|-----------------------|---------|-------|-----|---------------------|------------|------------|
| Sym                   | Product | Manuf | Qty | Supported<br>Member | Header     | Truss      |
| $\bigcirc$            | HUS410  | USP   | 14  | NA                  | 16d/3-1/2" | 16d/3-1/2" |
| $\bigcirc$            | MSH422  | USP   | 4   | Varies              | 10d/3"     | 10d/3"     |

= Indicates Left End of Truss (Reference Engineered Truss Drawing Do NOT Erect Truss Backwards