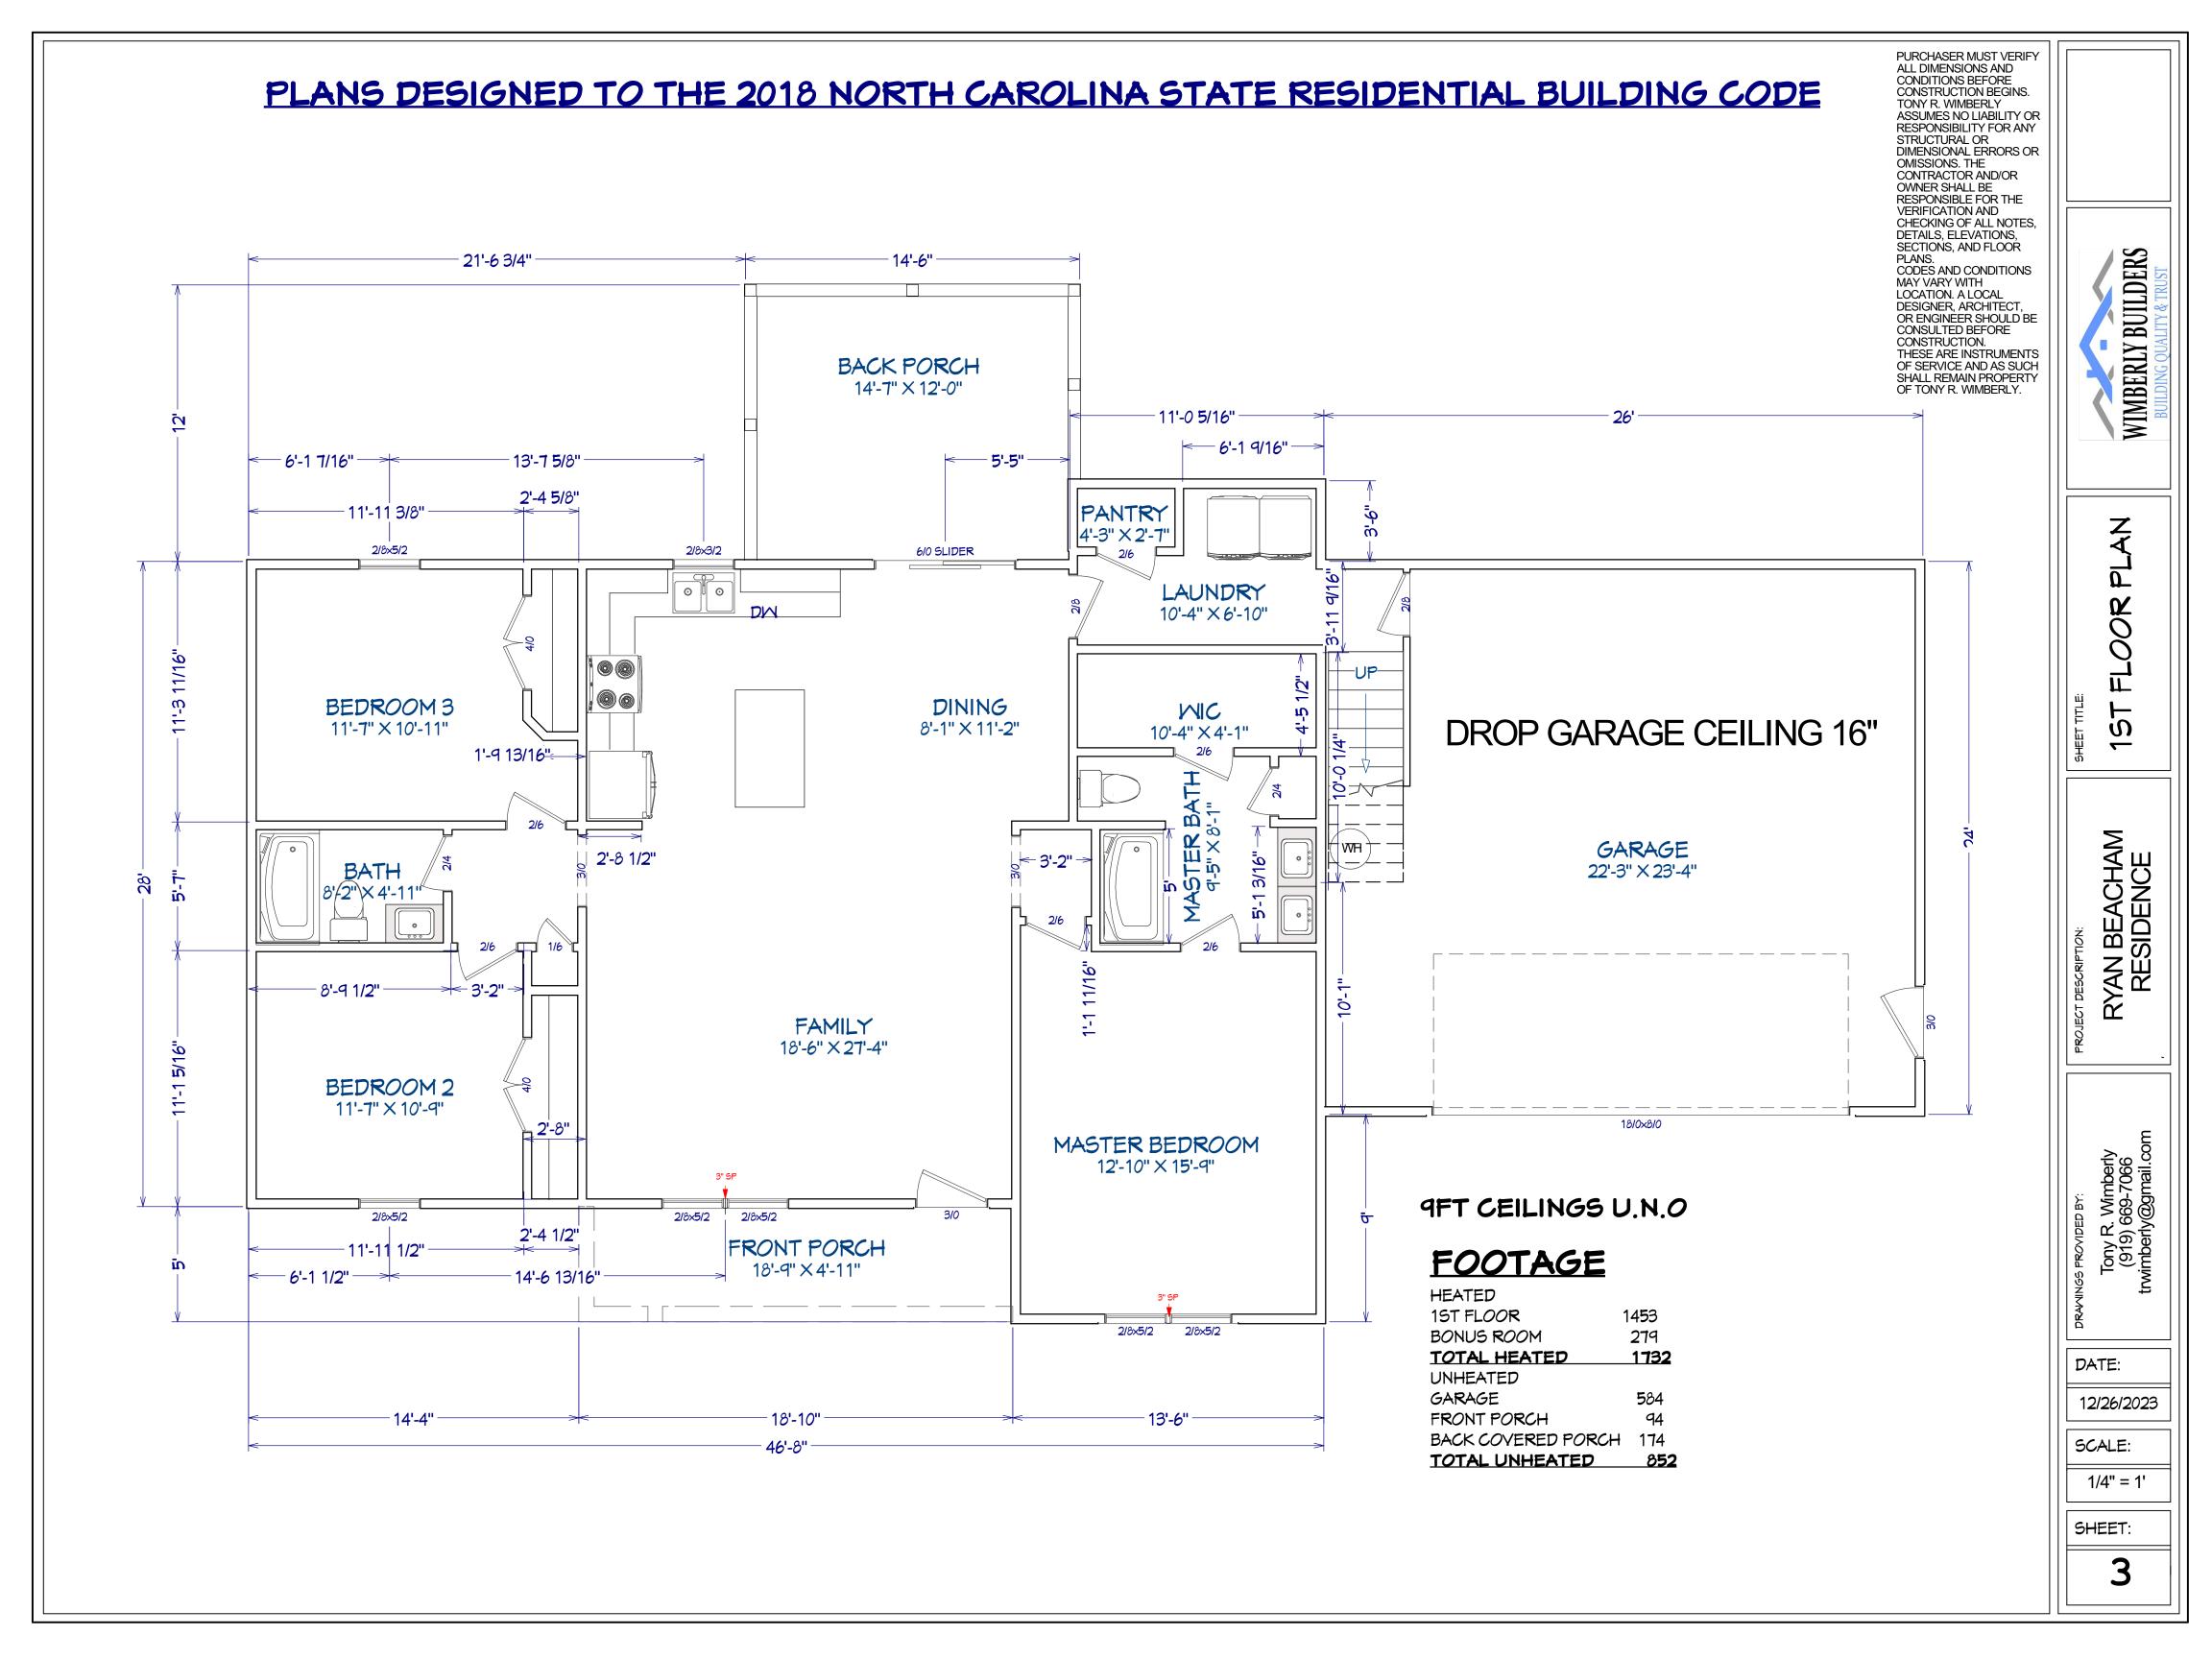

## PLANS DESIGNED TO THE 2018 NORTH CAROLINA STATE RESIDENTIAL BUILDING CODE

PURCHASER MUST VERIFY ALL DIMENSIONS AND CONDITIONS BEFORE CONSTRUCTION BEGINS. TONY R. WIMBERLY TONY R. WIMBERLY
ASSUMES NO LIABILITY OR
RESPONSIBILITY FOR ANY
STRUCTURAL OR
DIMENSIONAL ERRORS OR
OMISSIONS. THE
CONTRACTOR AND/OR
OWNER SHALL BE
RESPONSIBLE FOR THE
VERIFICATION AND
CHECKING OF ALL NOTES,
DETAILS, ELEVATIONS,
SECTIONS, AND FLOOR
PLANS.
CODES AND CONDITIONS
MAY VARY WITH
LOCATION. A LOCAL
DESIGNER, ARCHITECT,
OR ENGINEER SHOULD BE
CONSULTED BEFORE
CONSTRUCTION.
THESE ARE INSTRUMENTS
OF SERVICE AND AS SUCH
SHALL REMAIN PROPERTY
OF TONY R. WIMBERLY.

RYAN BEACHAM RESIDENCE

DATE:

12/26/2023

SCALE: 1/4" = 1'

SHEET: