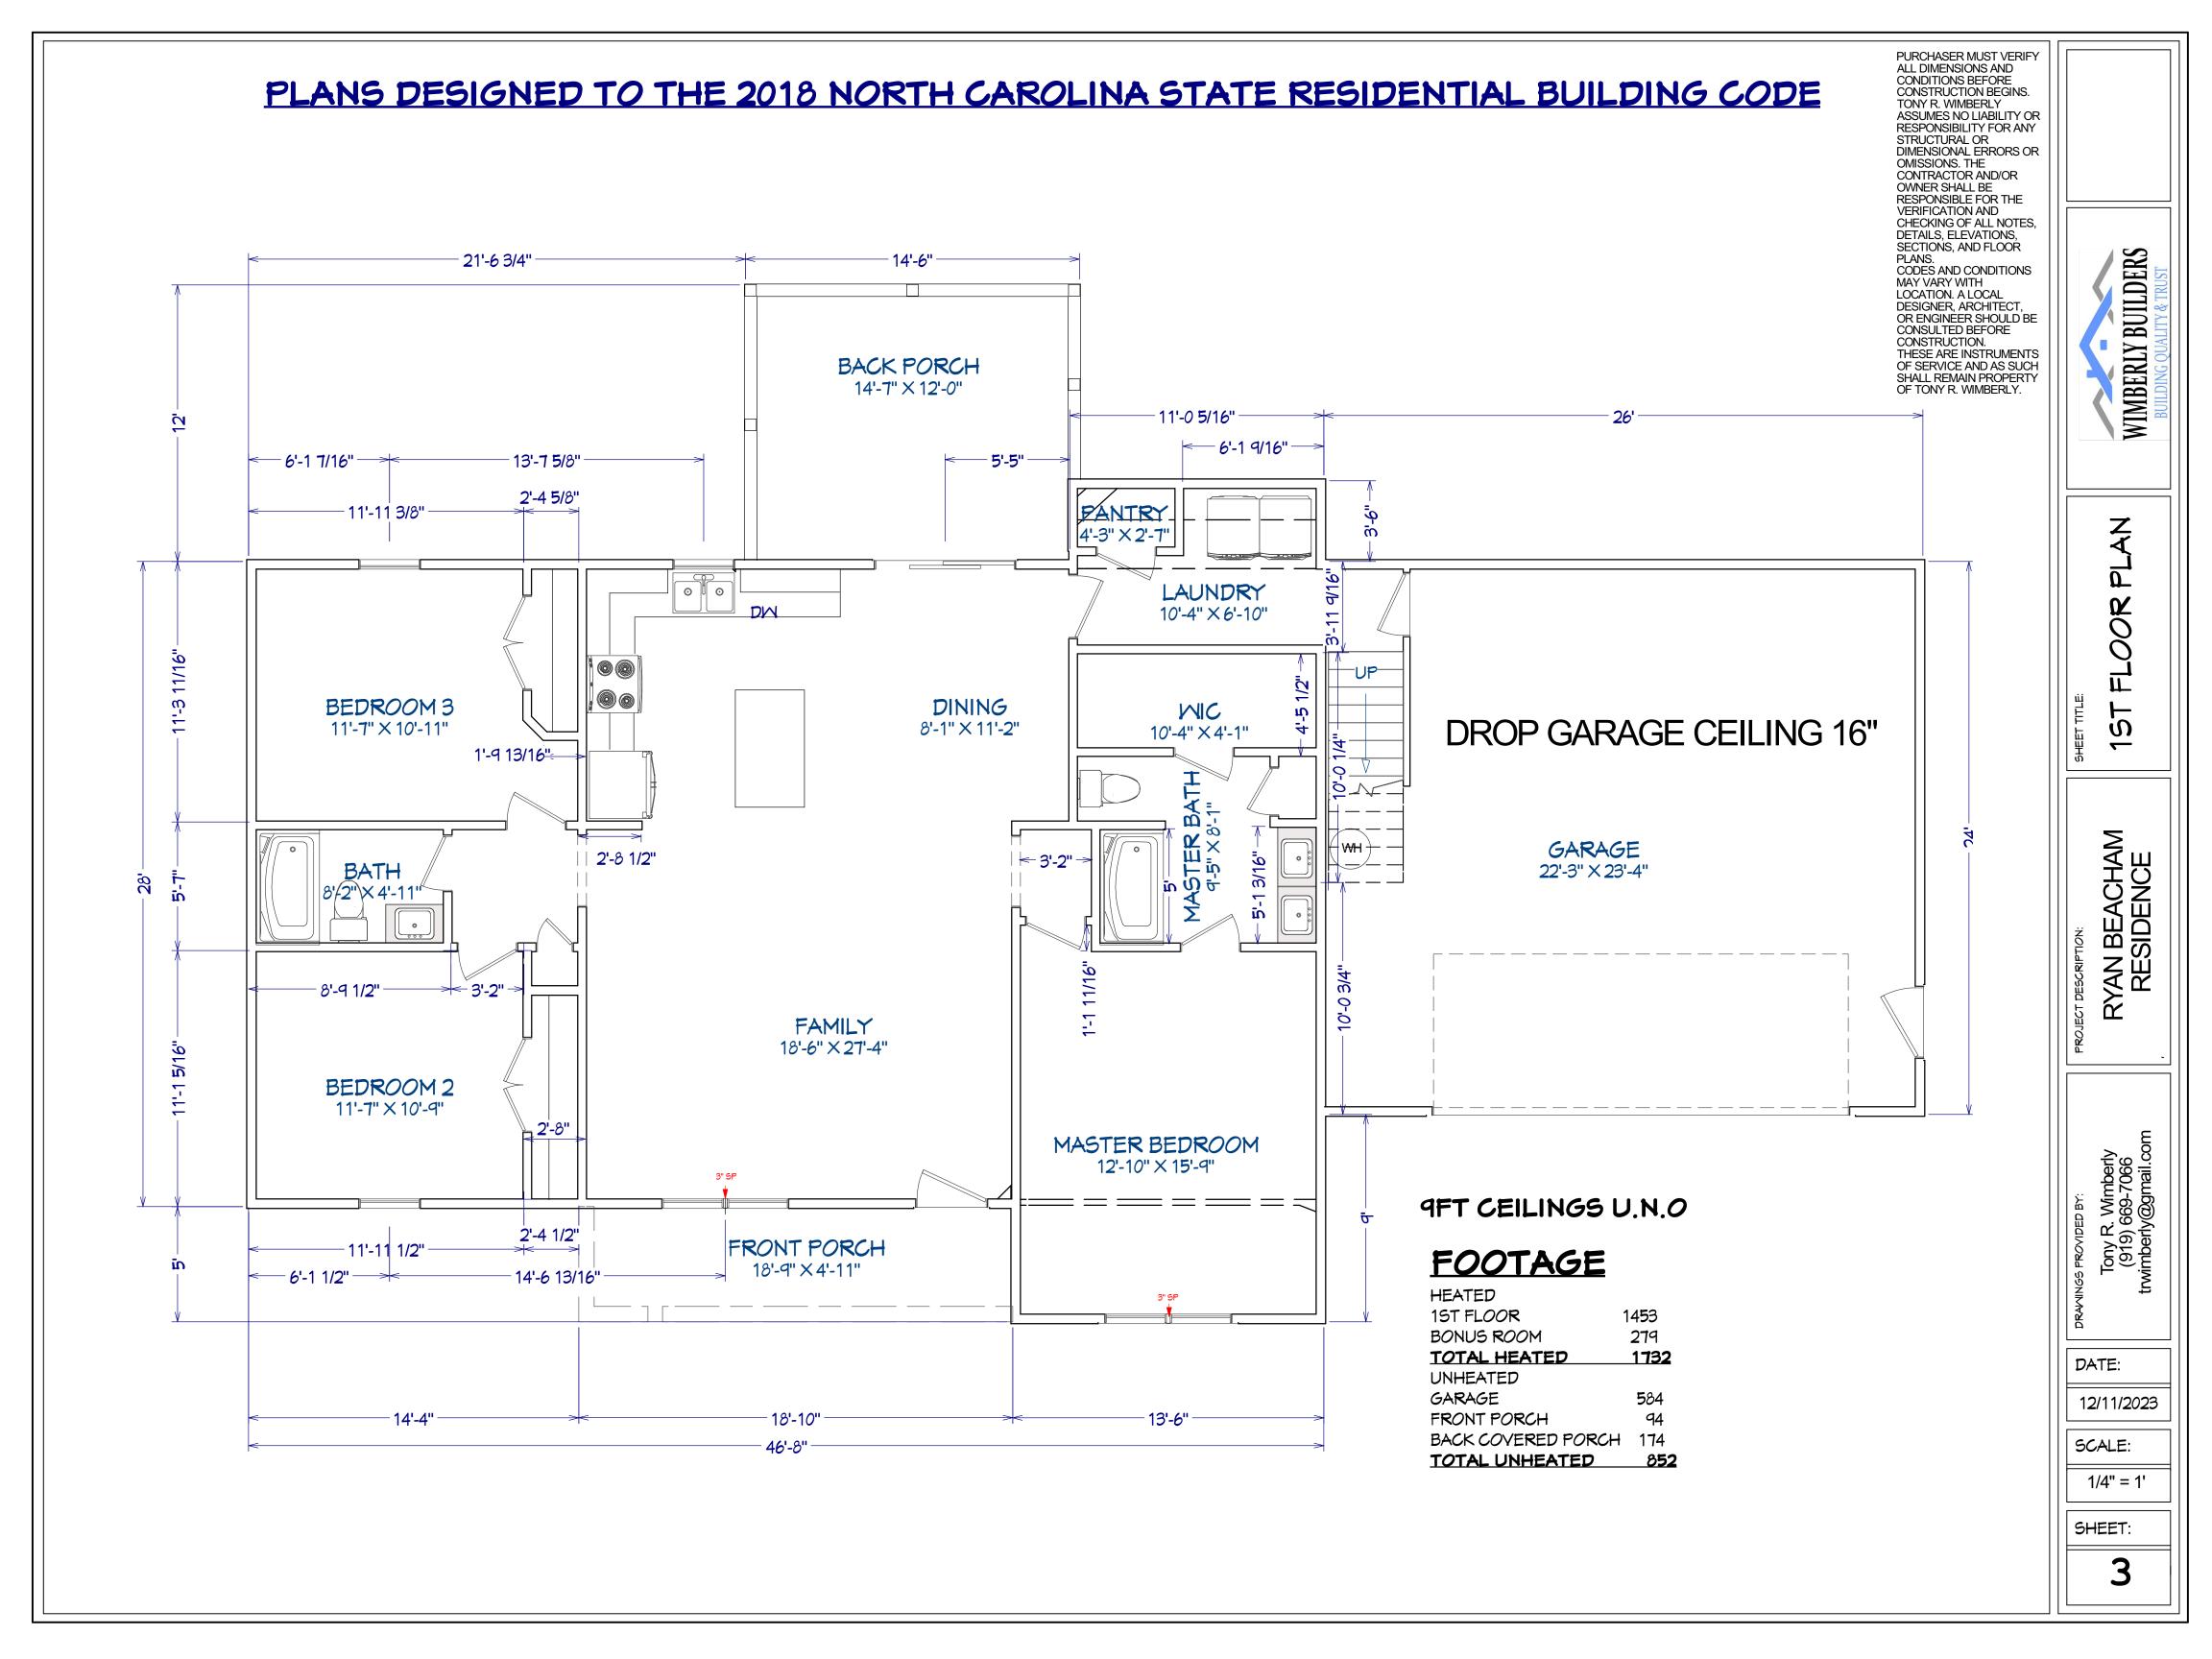

## PLANS DESIGNED TO THE 2018 NORTH CAROLINA STATE RESIDENTIAL BUILDING CODE

PURCHASER MUST VERIFY ALL DIMENSIONS AND CONDITIONS BEFORE CONSTRUCTION BEGINS. TONY R. WIMBERLY TONY R. WIMBERLY
ASSUMES NO LIABILITY OR
RESPONSIBILITY FOR ANY
STRUCTURAL OR
DIMENSIONAL ERRORS OR
OMISSIONS. THE
CONTRACTOR AND/OR
OWNER SHALL BE
RESPONSIBLE FOR THE
VERIFICATION AND
CHECKING OF ALL NOTES,
DETAILS, ELEVATIONS,
SECTIONS, AND FLOOR
PLANS.
CODES AND CONDITIONS
MAY VARY WITH
LOCATION. A LOCAL
DESIGNER, ARCHITECT,
OR ENGINEER SHOULD BE
CONSULTED BEFORE
CONSTRUCTION.
THESE ARE INSTRUMENTS
OF SERVICE AND AS SUCH
SHALL REMAIN PROPERTY
OF TONY R. WIMBERLY.

2ND FLOOR PLAN

RYAN BEACHAM RESIDENCE

DATE:

12/11/2023

SCALE: 1/4" = 1'

SHEET: