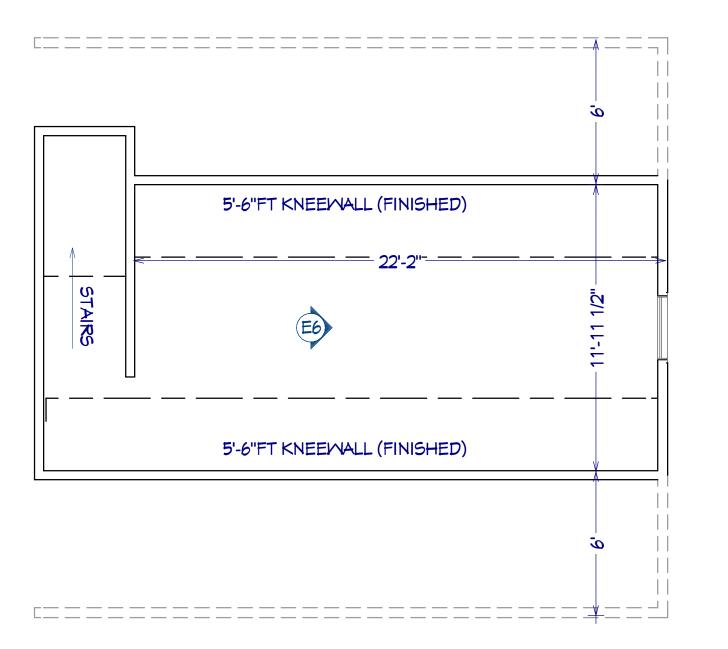

2ND FLOOR PLAN

RYAN BEACHAM RESIDENCE

DATE:

12/11/2023

SCALE: 1/4" = 1'

SHEET: