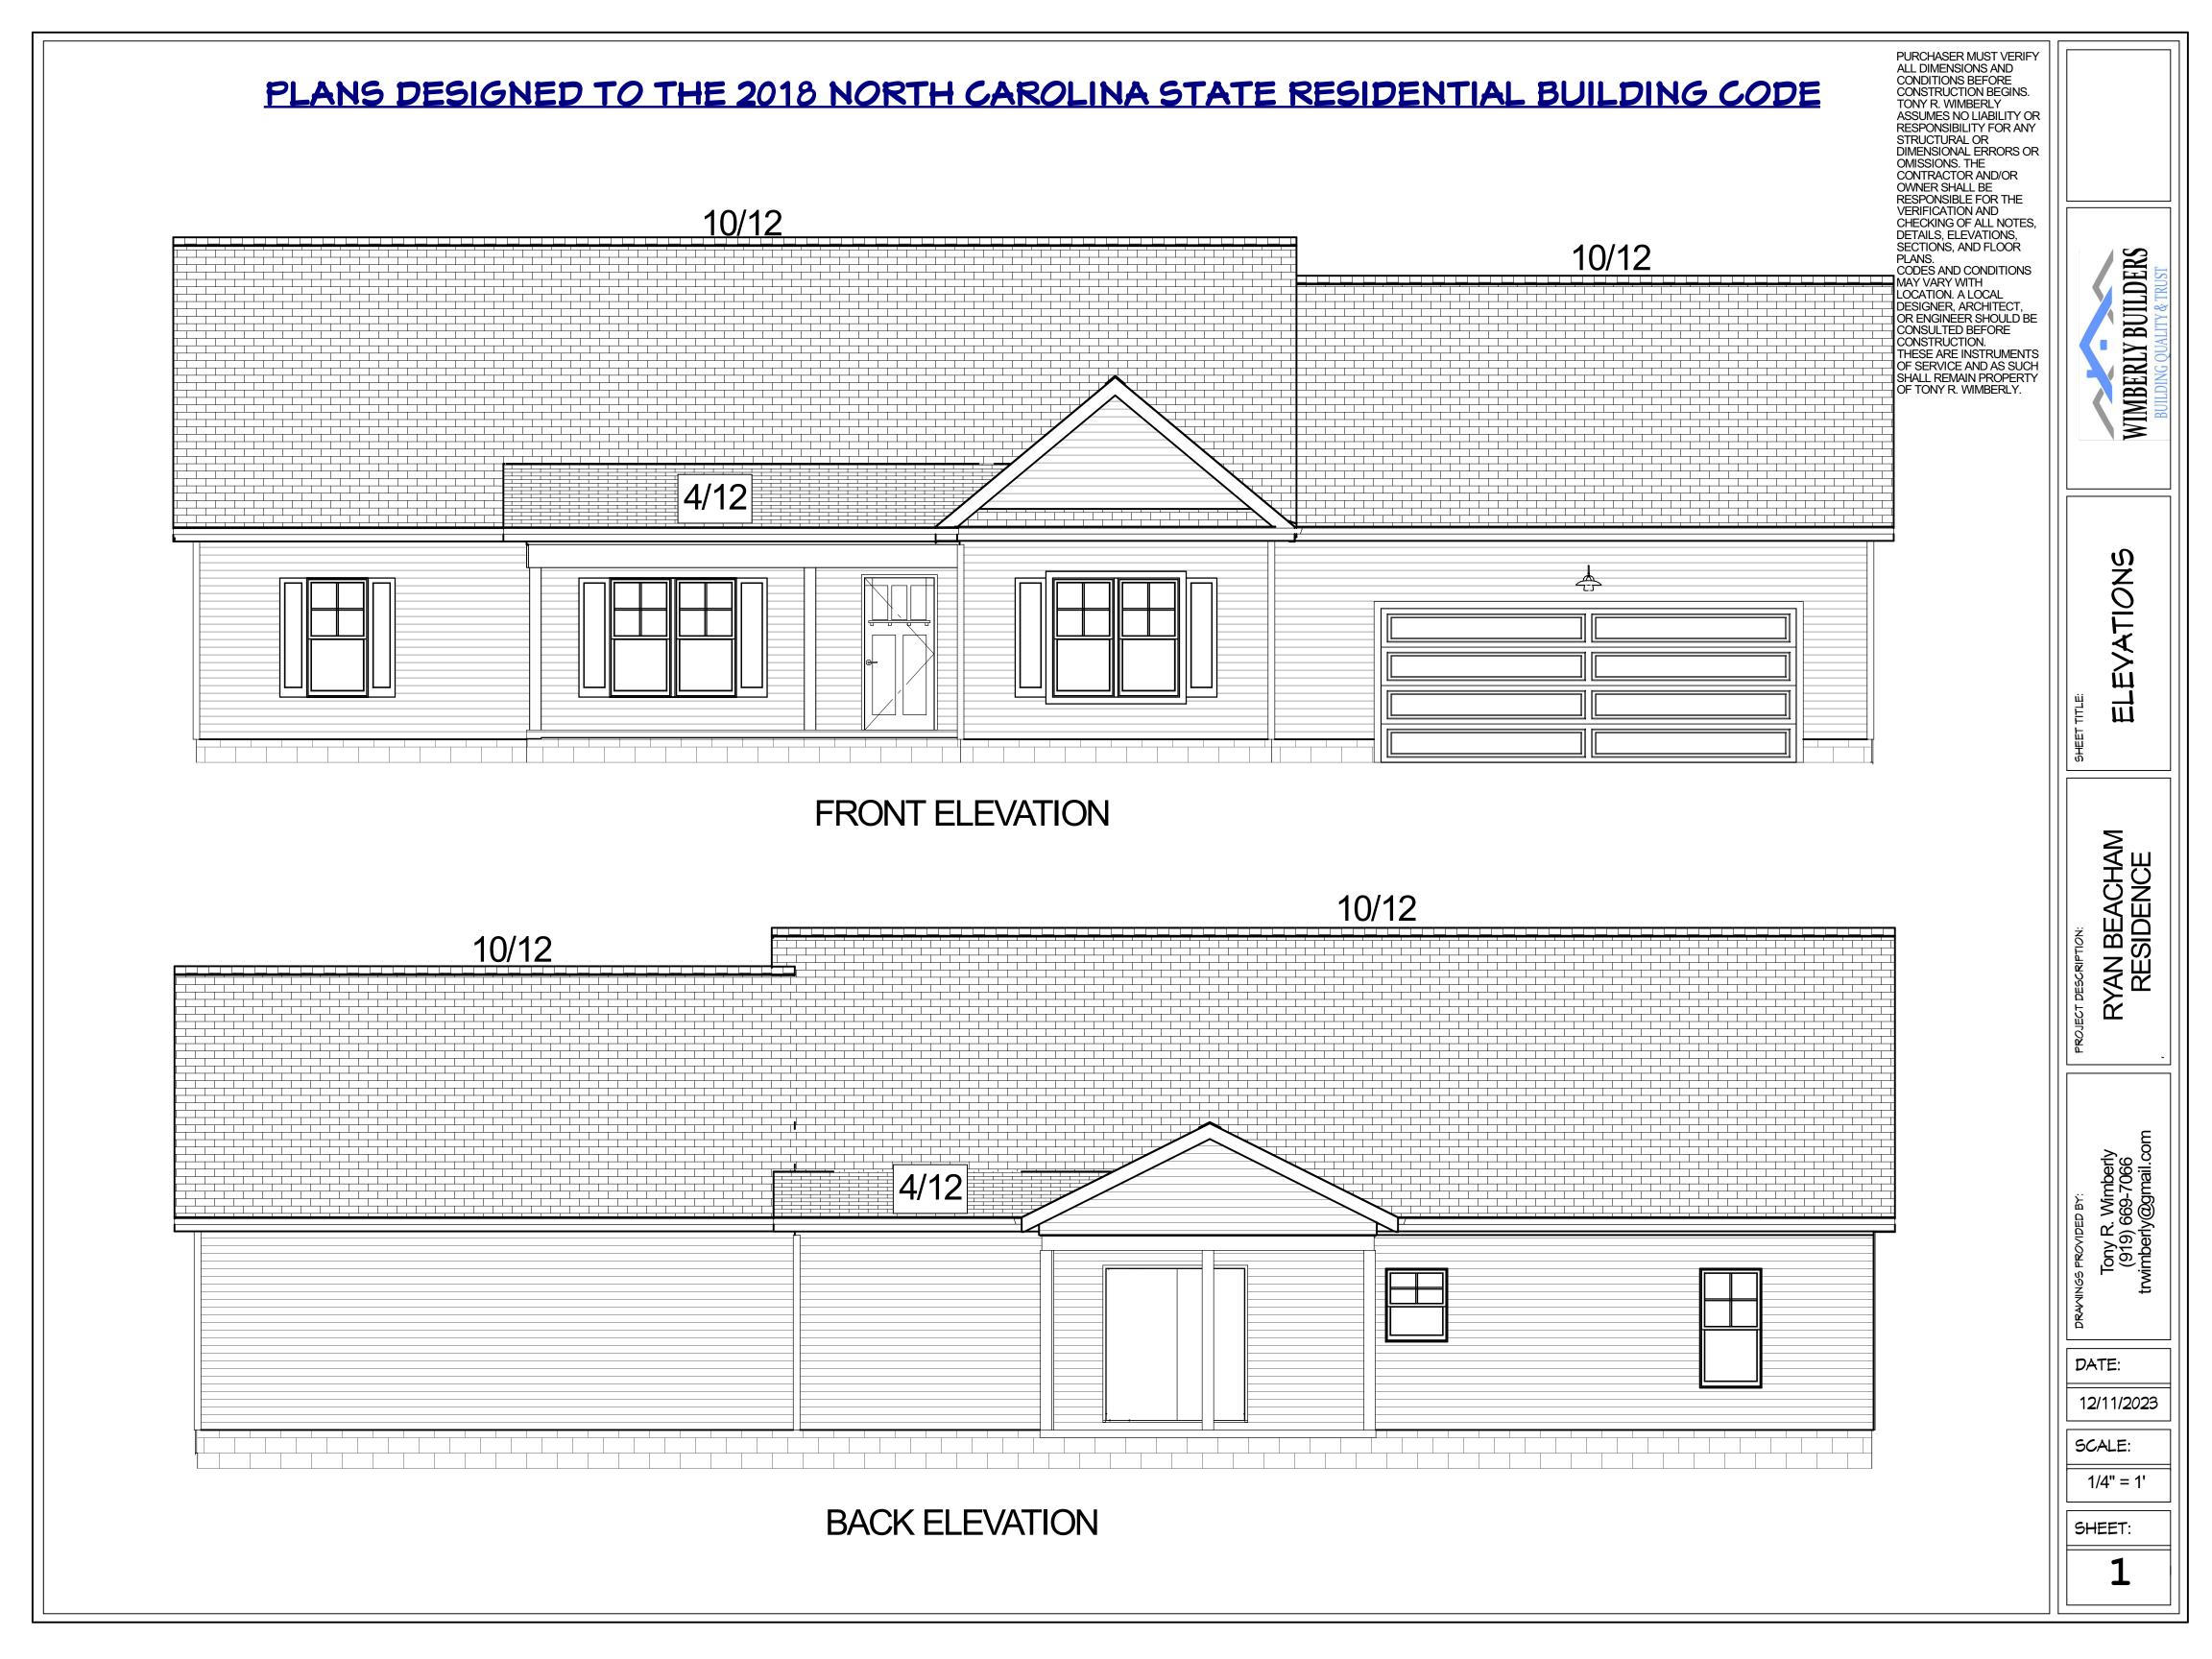

## PLANS DESIGNED TO THE 2018 NORTH CAROLINA STATE RESIDENTIAL BUILDING CODE

RIGHT ELEVATION

LEFT ELEVATION

PURCHASER MUST VERIFY
ALL DIMENSIONS AND
CONDITIONS BEFORE
CONSTRUCTION BEGINS.
TONY R. WIMBERLY
ASSUMES NO LIABILITY OR
RESPONSIBILITY FOR ANY
STRUCTURAL OR
DIMENSIONAL ERRORS OR
OMISSIONS. THE
CONTRACTOR AND/OR
OWNER SHALL BE
RESPONSIBLE FOR THE
VERIFICATION AND
CHECKING OF ALL NOTES,
DETAILS, ELEVATIONS,
SECTIONS, AND FLOOR
PLANS.
CODES AND CONDITIONS
MAY VARY WITH
LOCATION. A LOCAL
DESIGNER, ARCHITECT,
OR ENGINEER SHOULD BE
CONSULTED BEFORE
CONSTRUCTION.
THESE ARE INSTRUMENTS
OF SERVICE AND AS SUCH
SHALL REMAIN PROPERTY
OF TONY R. WIMBERLY.

WIMBERLY BUILDERS

ELEVATIONS

RYAN BEACHAM RESIDENCE

DATE:

12/11/2023

SCALE:

1/4" = 1'

SHEET: