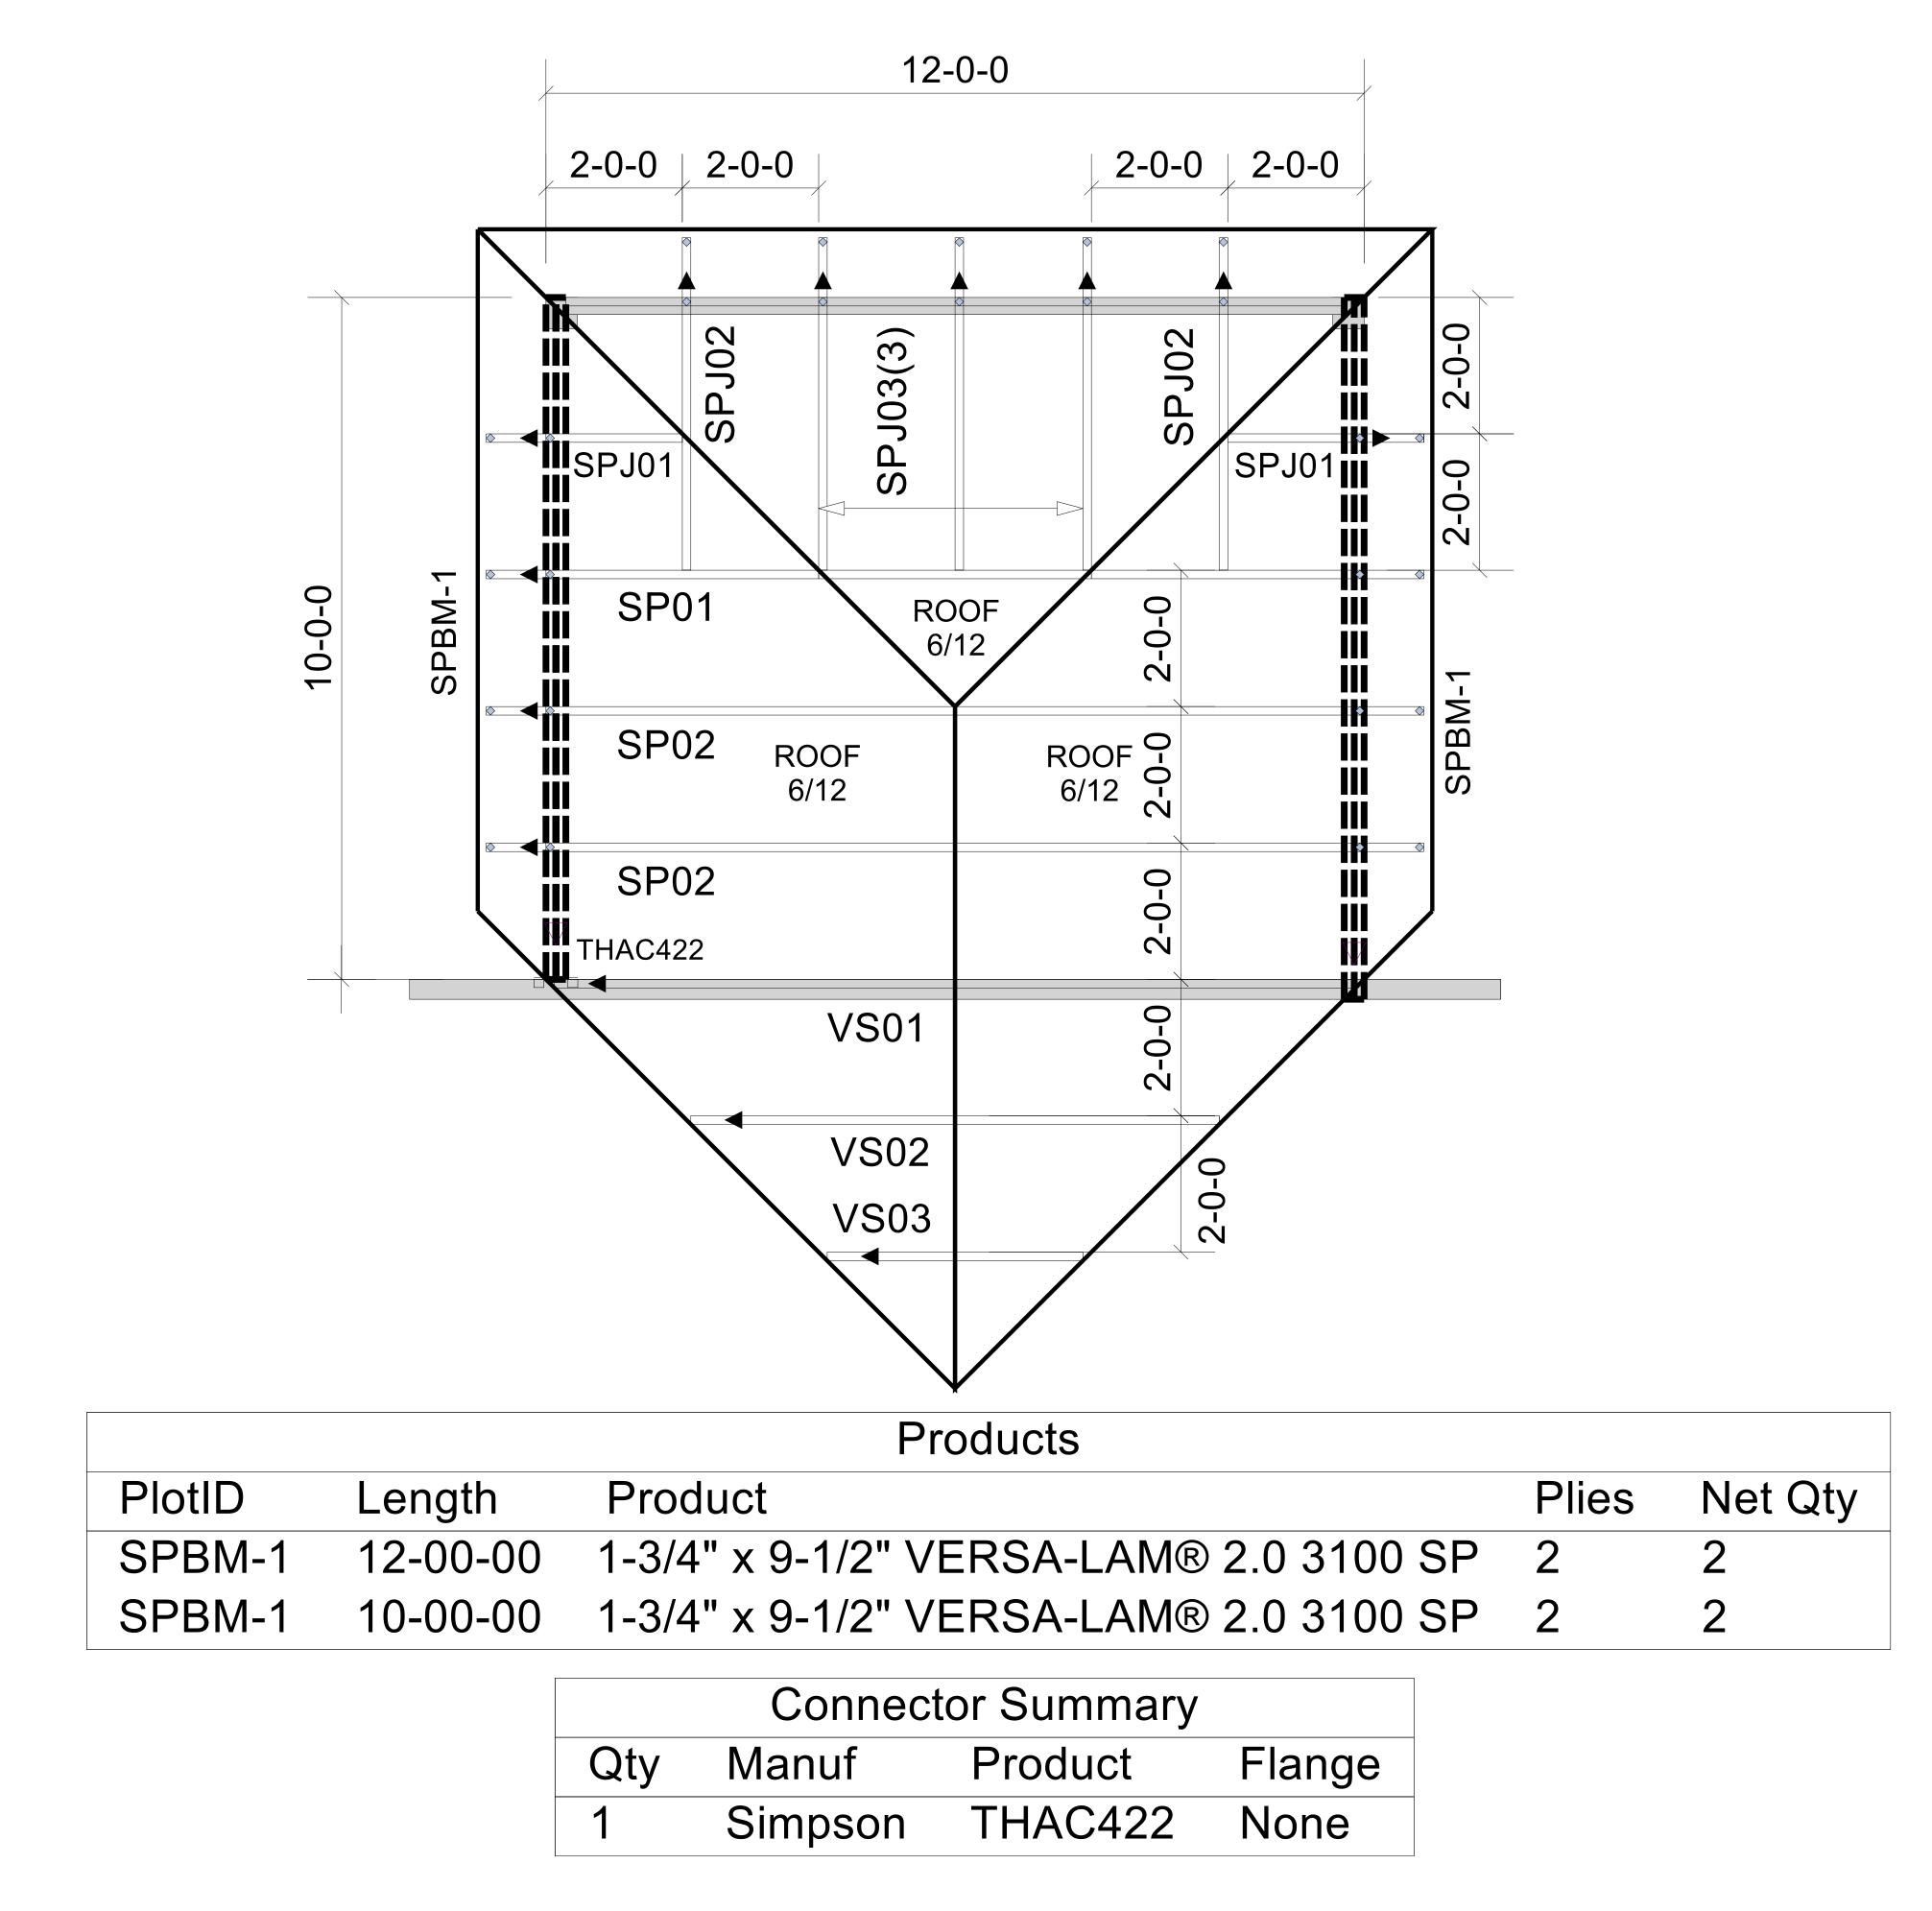

TRUSS TO TRUSS CONNECTIONS

## ARE 3-10d TOE-NAILS U.N.O.

## **FOR PERMIT**

ROOF

|                                                                      | REVISIONS: |                              | Client: MATTAMY HOMES-RALEIGH |                |                        |  |
|----------------------------------------------------------------------|------------|------------------------------|-------------------------------|----------------|------------------------|--|
| ATLANT                                                               | F          | Job: LOT 97 PROVIDENCE CREEK |                               |                |                        |  |
|                                                                      |            | Plan Information:            |