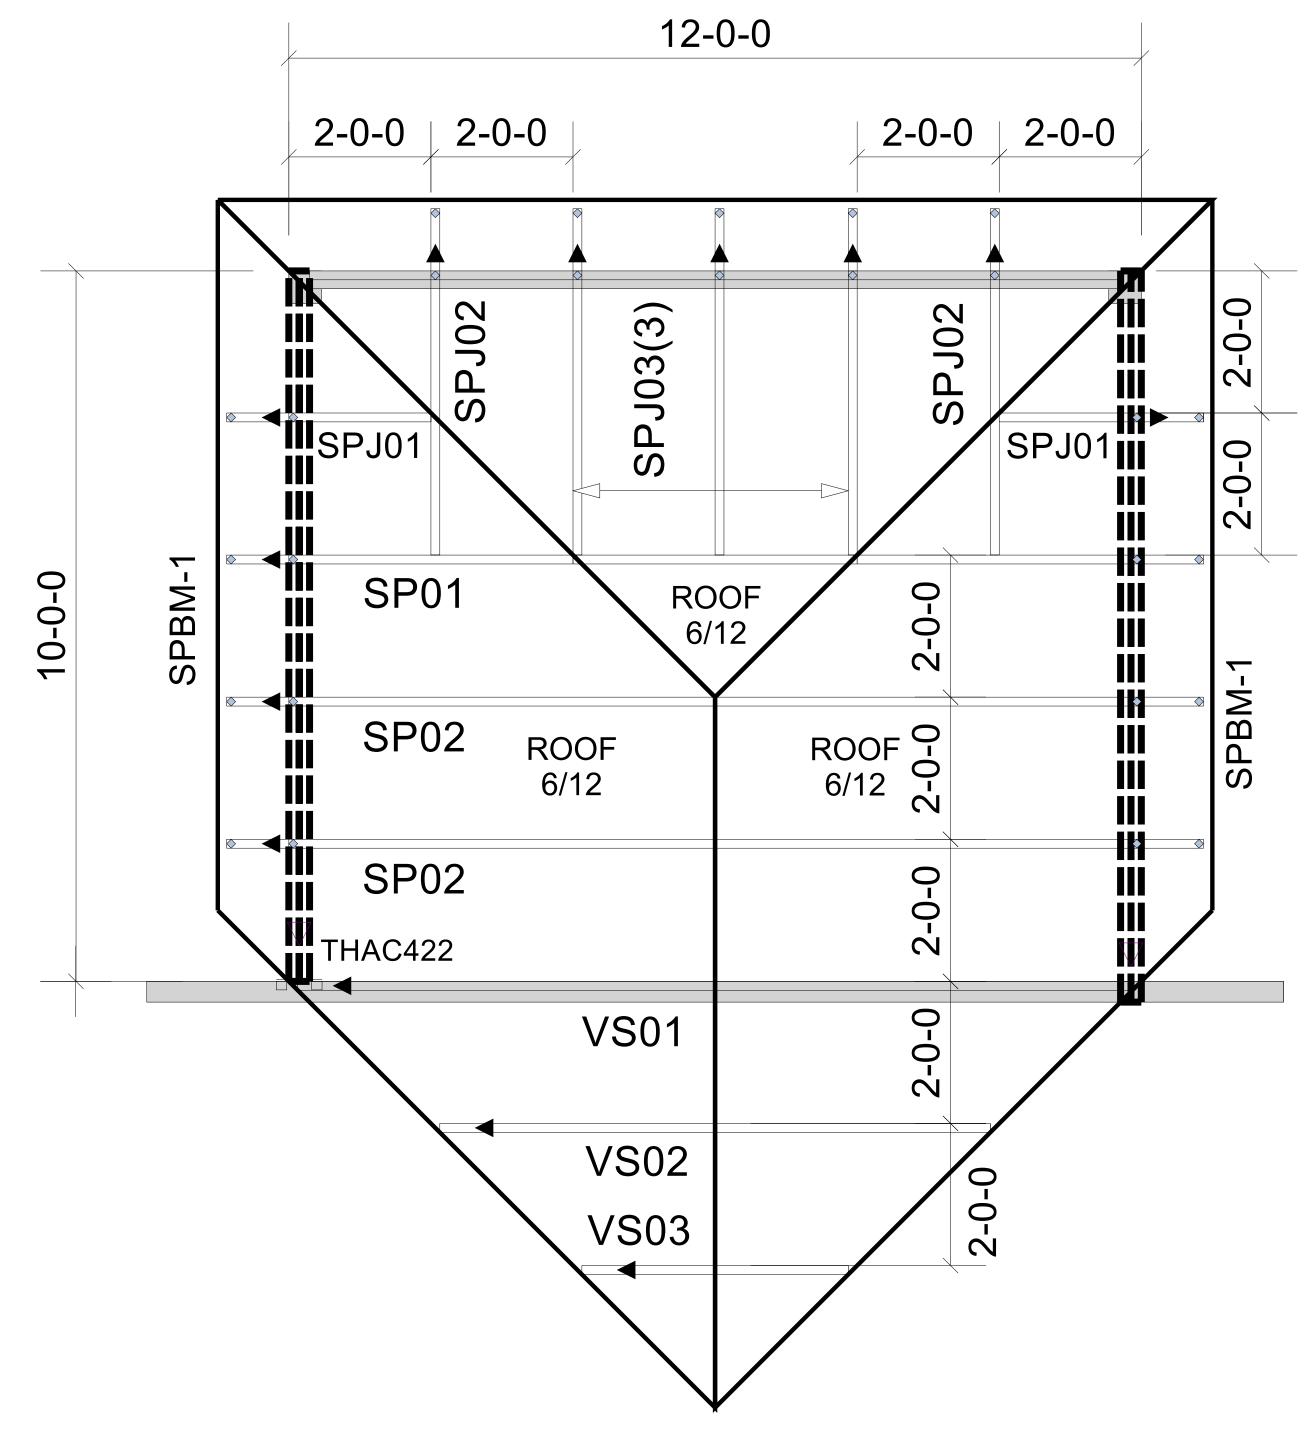

TRUSS TO TRUSS CONNECTIONS ARE 3-10d TOE-NAILS U.N.O.

▲= LEFT END OF TRUSS

**FOR PERMIT** 

ROOF

MATTAMY HOMES-RALEIGH LOT 25 PROVIDENCE CREEK

Plan Information:

CLEARWATER-CR

NOT TO SCALE