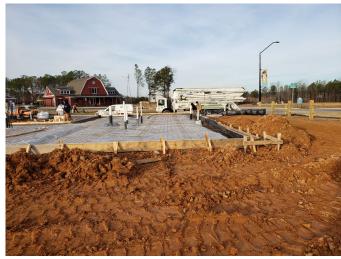

As requested by the client, a representative of Tyndall Engineering & Design, PA (TE&D) was on-site to observe the following items:

- 1. Observe the materials/conditions of the monoslab foundation bearing soils.
- 2. 3<sup>rd</sup> Party monoslab footing excavation and slab preparation observations.

The following conclusions and recommendations were noted:

- 1. The materials/condition of the monoslab foundation bearing soils were visually observed, qualitatively probed, and subjected to Static Cone Penetrometer (SCP) testing. Based on our observations and analysis, and providing that the monoslab footing soils have not been exposed to inclement weather after our site visit, the in-situ soils were noted as being adequate to support the anticipated loading conditions (2000 PSF).
- 2. The existing excavated monoslab footing and slab preparation was visually observed with regard to compliance with the project plans and applicable provisions of the 2018 North Carolina Residential Building Code. Based on our visual observations and analysis, the existing monoslab footing was prepared in general accordance with the project plans and applicable provisions of the 2018 North Carolina Residential Building Code.