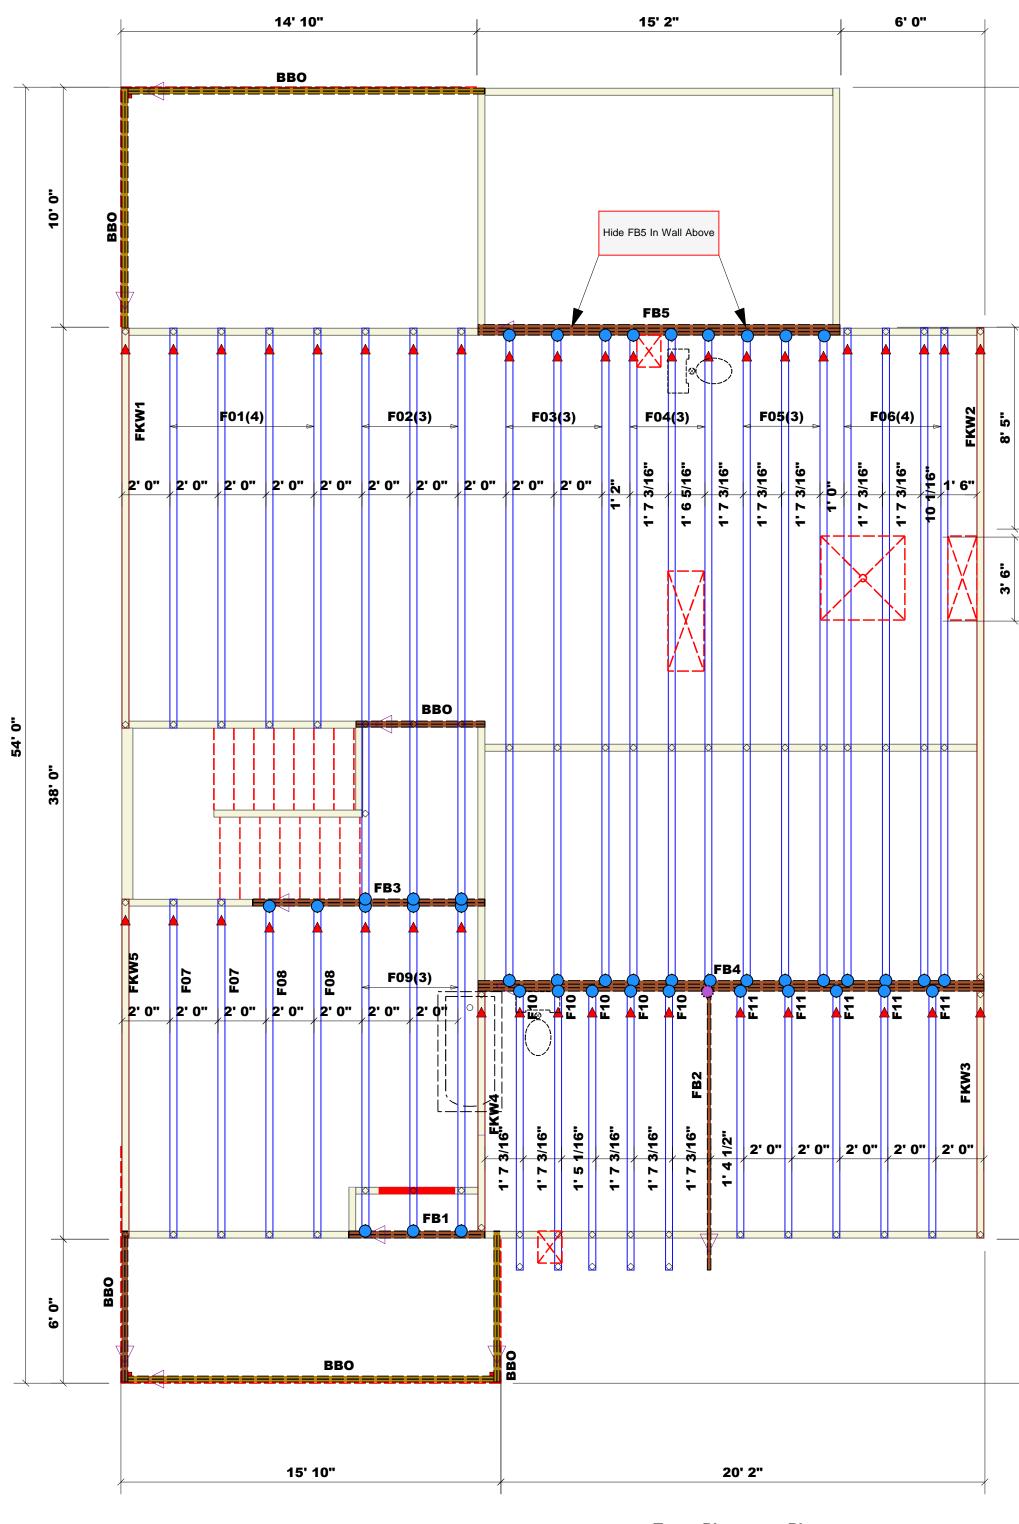

<u>Truss Placement Plan</u> SCALE: NTS

|                                |                                                                                                                                                                                                                                                                                                                                                                                                                                                                                                                                     | CO                                                                 |                                                                 | те                                                              | ct                                                            |                                         |  |
|--------------------------------|-------------------------------------------------------------------------------------------------------------------------------------------------------------------------------------------------------------------------------------------------------------------------------------------------------------------------------------------------------------------------------------------------------------------------------------------------------------------------------------------------------------------------------------|--------------------------------------------------------------------|-----------------------------------------------------------------|-----------------------------------------------------------------|---------------------------------------------------------------|-----------------------------------------|--|
|                                | ROOF & FLOOR                                                                                                                                                                                                                                                                                                                                                                                                                                                                                                                        |                                                                    |                                                                 |                                                                 |                                                               |                                         |  |
|                                | TRUSSES & BEAMS                                                                                                                                                                                                                                                                                                                                                                                                                                                                                                                     |                                                                    |                                                                 |                                                                 |                                                               |                                         |  |
|                                | Reilly Road Industrial Park<br>Fayetteville, N.C. 28309<br>Phone: (910) 864-8787                                                                                                                                                                                                                                                                                                                                                                                                                                                    |                                                                    |                                                                 |                                                                 |                                                               |                                         |  |
|                                | Phone: (910) 864-8787<br>Fax: (910) 864-4444<br>Bearing reactions less than or equal to 3000# are                                                                                                                                                                                                                                                                                                                                                                                                                                   |                                                                    |                                                                 |                                                                 |                                                               |                                         |  |
|                                | deemed<br>requirem<br>attached<br>requirem                                                                                                                                                                                                                                                                                                                                                                                                                                                                                          | to compli-<br>nents. The<br>Tables (<br>nents) to<br>number        | y with the<br>contract<br>derived f<br>determin                 | e prescrip<br>for shall r<br>rom the p<br>e the min             | tive Code<br>refer to th<br>prescriptiv<br>imum fou           | e<br>e<br>ve Code<br>indation           |  |
|                                | reaction<br>15000#.<br>retained<br>reaction                                                                                                                                                                                                                                                                                                                                                                                                                                                                                         | s greater<br>A register<br>to desigr<br>that exce                  | than 3000<br>red desig<br>n the supp<br>reds thos               | )# but no<br>n profess<br>port syste<br>e specifie              | t greater f<br>ional sha<br>em for any<br>ed in the a         | than<br>II be<br>y<br>attached          |  |
|                                | reaction that exceeds those specified in the attached<br>Tables. A registered design professional shall be<br>retained to design the support system for all<br>reactions that exceed 15000#.                                                                                                                                                                                                                                                                                                                                        |                                                                    |                                                                 |                                                                 |                                                               |                                         |  |
|                                | signature Johnnie Baggett<br>Johnnie Baggett                                                                                                                                                                                                                                                                                                                                                                                                                                                                                        |                                                                    |                                                                 |                                                                 |                                                               |                                         |  |
|                                | LOP                                                                                                                                                                                                                                                                                                                                                                                                                                                                                                                                 | AD CHA                                                             |                                                                 |                                                                 |                                                               | IDS                                     |  |
|                                | (BASED ON TABLES R502.5(1) & (b))     NUMBER OF JACK STUDS REQUIRED @ EA END OF     HEADER/GIRDER     Z   G     Z   G     Z   G     Z   G     Z   G     Z   G     Z   G     Z   G     Z   G     Z   G     Z   G     Z   G     Z   G     Z   G     Z   G     Z   G     Z   G     Z   G     Z   G     Z   G     Z   G     Z   G     Z   G     Z   G     Z   G     Z   G     Z   G     Z   G     Z   G     Z   G     Z   G     Z   G     Z   G     Z   G     Z   G     Z   G     Z   G     Z   G     Z   G     Z   G     Z   G     Z < |                                                                    |                                                                 |                                                                 |                                                               |                                         |  |
|                                | END REACTTON<br>(UP TO)<br>REQ D STUDS FOR<br>(2) PLY HEADER<br>(2) PLY HEADER<br>(0P TO)<br>(UP TO)<br>(UP TO)<br>(UP TO)                                                                                                                                                                                                                                                                                                                                                                                                          |                                                                    |                                                                 |                                                                 |                                                               | REQ'D STUDS FOR<br>(4) PLY HEADER       |  |
|                                | 1700<br>3400<br>5100                                                                                                                                                                                                                                                                                                                                                                                                                                                                                                                | 1<br>2<br>3                                                        | 2550<br>5100<br>7650                                            | 1<br>2<br>3                                                     | 340<br>680<br>1020                                            | 00 1<br>00 2<br>00 3                    |  |
|                                | 6800<br>8500<br>10200                                                                                                                                                                                                                                                                                                                                                                                                                                                                                                               | 4<br>5<br>6                                                        | 10200<br>12750<br>15300                                         | ) 4<br>) 5                                                      | 1360<br>1700                                                  | 00 4                                    |  |
|                                | 11900<br>13600<br>15300                                                                                                                                                                                                                                                                                                                                                                                                                                                                                                             | 7<br>8<br>9                                                        |                                                                 |                                                                 |                                                               |                                         |  |
|                                | I                                                                                                                                                                                                                                                                                                                                                                                                                                                                                                                                   |                                                                    |                                                                 |                                                                 |                                                               |                                         |  |
|                                |                                                                                                                                                                                                                                                                                                                                                                                                                                                                                                                                     |                                                                    |                                                                 |                                                                 |                                                               |                                         |  |
|                                |                                                                                                                                                                                                                                                                                                                                                                                                                                                                                                                                     |                                                                    |                                                                 |                                                                 |                                                               |                                         |  |
|                                |                                                                                                                                                                                                                                                                                                                                                                                                                                                                                                                                     |                                                                    |                                                                 |                                                                 |                                                               |                                         |  |
|                                | rnett                                                                                                                                                                                                                                                                                                                                                                                                                                                                                                                               | Drive                                                              |                                                                 |                                                                 | ŧ                                                             |                                         |  |
|                                | 1 / Hα                                                                                                                                                                                                                                                                                                                                                                                                                                                                                                                              | s Mill                                                             |                                                                 |                                                                 | Bagge                                                         | 'kins                                   |  |
|                                | Lillington / Harnett                                                                                                                                                                                                                                                                                                                                                                                                                                                                                                                | 146 Yates Mill Drive                                               | Floor                                                           | 3/11/24                                                         | Johnnie Baggett                                               | Paul Hawkins                            |  |
|                                |                                                                                                                                                                                                                                                                                                                                                                                                                                                                                                                                     | 14(                                                                | Flo                                                             |                                                                 | <b>/</b> Jo                                                   | . Pat                                   |  |
|                                | стту / со.                                                                                                                                                                                                                                                                                                                                                                                                                                                                                                                          | ADDRESS                                                            | EL                                                              | DATE REV.                                                       | DRAWN BY                                                      | SALES REP.                              |  |
|                                | CITY                                                                                                                                                                                                                                                                                                                                                                                                                                                                                                                                | ADDF                                                               | MODEL                                                           | DATE                                                            | DRAV                                                          | SALE                                    |  |
|                                |                                                                                                                                                                                                                                                                                                                                                                                                                                                                                                                                     |                                                                    |                                                                 |                                                                 |                                                               |                                         |  |
|                                |                                                                                                                                                                                                                                                                                                                                                                                                                                                                                                                                     |                                                                    |                                                                 |                                                                 |                                                               |                                         |  |
|                                |                                                                                                                                                                                                                                                                                                                                                                                                                                                                                                                                     |                                                                    |                                                                 |                                                                 |                                                               |                                         |  |
|                                |                                                                                                                                                                                                                                                                                                                                                                                                                                                                                                                                     | South                                                              | ۲                                                               |                                                                 |                                                               |                                         |  |
|                                | 0                                                                                                                                                                                                                                                                                                                                                                                                                                                                                                                                   | Lot 5 Woodbridge South                                             | The Holly - Georgian                                            |                                                                 |                                                               |                                         |  |
|                                | ne Inc                                                                                                                                                                                                                                                                                                                                                                                                                                                                                                                              | odbr                                                               | y - Ge                                                          |                                                                 |                                                               | 455                                     |  |
|                                | New Home Inc                                                                                                                                                                                                                                                                                                                                                                                                                                                                                                                        | F 5 Wc                                                             | e Holl                                                          | 7/1/21                                                          | Quote #                                                       | J0324-1455                              |  |
|                                | Ne                                                                                                                                                                                                                                                                                                                                                                                                                                                                                                                                  |                                                                    | Τh                                                              |                                                                 | ð<br>n                                                        | ĴOĹ                                     |  |
|                                | ХЕК<br>К                                                                                                                                                                                                                                                                                                                                                                                                                                                                                                                            | JOB NAME                                                           |                                                                 | DATE                                                            | TE #                                                          | H                                       |  |
|                                | BUILDER                                                                                                                                                                                                                                                                                                                                                                                                                                                                                                                             | JOB 1                                                              | PLAN                                                            | SEAL DATE                                                       | QUOTE #                                                       | JOB #                                   |  |
|                                | THIS IS A TRUSS PLACEMENT DIAGRAM ONLY.<br>These trusses are designed as individual building<br>components to be incorporated into the building                                                                                                                                                                                                                                                                                                                                                                                     |                                                                    |                                                                 |                                                                 |                                                               | ILY.<br>iilding<br>ding                 |  |
|                                | design<br>See ind<br>identifie<br>designe<br>perman                                                                                                                                                                                                                                                                                                                                                                                                                                                                                 | at the spe<br>lividual de<br>ed on the<br>er is respe<br>ent braci | ecification<br>esign she<br>placemen<br>onsible fo<br>ng of the | n of the b<br>ets for ea<br>nt drawing<br>or tempor<br>roof and | uilding de<br>ach truss<br>g. The bu<br>ary and<br>floor syst | esigner.<br>design<br>ilding<br>tem and |  |
| nd of Truss<br>Truss Drawing ) | for the<br>support<br>and col<br>designe                                                                                                                                                                                                                                                                                                                                                                                                                                                                                            | overall st<br>t structure<br>umns is t<br>er. For ge<br>BCSI-B1    | ructure. T<br>e includin<br>he respo<br>neral guio              | he desig<br>g header<br>nsibility o<br>dance reg                | n of the to<br>s, beams<br>of the buil<br>arding br           | russ<br>, walls,<br>ding<br>racing,     |  |
| s Backwards                    |                                                                                                                                                                                                                                                                                                                                                                                                                                                                                                                                     | elivery pa                                                         |                                                                 |                                                                 |                                                               |                                         |  |

Dimension Notes All exterior wall to wall dimensions are to face of sheathing unless noted otherwise
 All interior wall dimensions are to face of stud unless noted otherwise
 All exterior wall to truss dimensions are to face of stud unless noted otherwise Roof Area = 2236.8 sq.ft. Ridge Line = 67.78 ft. Hip Line = 0 ft. Horiz. OH = 186.57 ft. Raked OH = 177.79 ft. Decking = 77 sheets All Walls Shown Are Considered Load Bearing Indicates Left End of Truss (Reference Engineered Truss Drawing) Do Not Erect Trusses Backwards

Plumbing Drop Notes

Plumbing drop locations shown are NOT exact.
 Contractor to verify ALL plumbing drop locations prior to setting Floor Trusses.
 Adjust spacing as needed not to exceed 24"oc.

| WALL SCHEDULE |                      |  |  |  |  |
|---------------|----------------------|--|--|--|--|
|               | 1st Floor Walls      |  |  |  |  |
|               | 2nd Floor Walls      |  |  |  |  |
|               | Non-Bearing Walls    |  |  |  |  |
|               | Garage Walls Dropped |  |  |  |  |

| Connector Information |          |       |     | Nail Information    |            |            |
|-----------------------|----------|-------|-----|---------------------|------------|------------|
| Sym                   | Product  | Manuf | Qty | Supported<br>Member | Header     | Truss      |
| $\bigcirc$            | HUS410   | USP   | 43  | NA                  | 16d/3-1/2" | 16d/3-1/2" |
| $\bigcirc$            | IHFL1714 | USP   | 1   | NA                  | 10d/3"     | 10d/3"     |

| Products |        |                         |       |         |  |  |
|----------|--------|-------------------------|-------|---------|--|--|
| PlotID   | Length | Product                 | Plies | Net Qty |  |  |
| FB2      | 12' 0" | 1-3/4"x 14" LVL Kerto-S | 1     | 1       |  |  |
| FB3      | 10' 0" | 1-3/4"x 14" LVL Kerto-S | 2     | 2       |  |  |
| FB1      | 6' 0"  | 1-3/4"x 14" LVL Kerto-S | 2     | 2       |  |  |
| FB4      | 22' 0" | 1-3/4"x 18" LVL Kerto-S | 3     | 3       |  |  |
| FB5      | 16' 0" | 1-3/4"x 18" LVL Kerto-S | 3     | 3       |  |  |

🛕 = Indicates Left En (Reference Engineered Do NOT Erect Truss Backwards

b 38

**.** ò

6