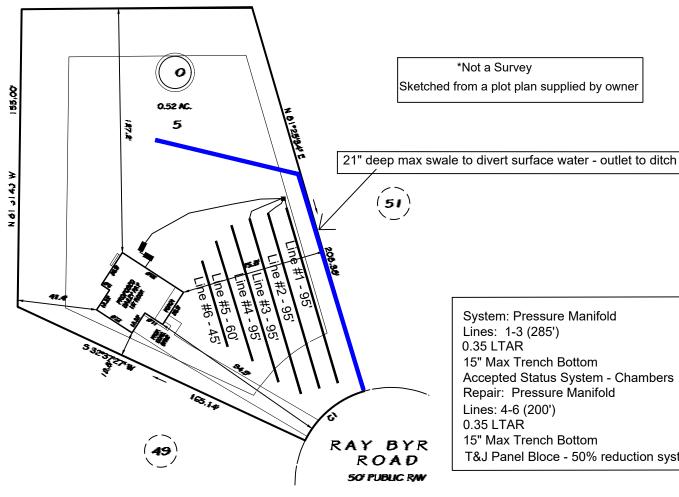

SBM Homes, LLC 3-Bedroom - Septic Design 510 Ray Byrd Road - Lillington Harnett County PIN: 0558-38-0571

Sketched from a plot plan supplied by owner

\*Not a Survey

System: Pressure Manifold

Lines: 1-3 (285') 0.35 LTAR

15" Max Trench Bottom

Accepted Status System - Chambers

Repair: Pressure Manifold

Lines: 4-6 (200')

0.35 LTAR

15" Max Trench Bottom

T&J Panel Bloce - 50% reduction system

\*\*1000 Gallon Septic and Pump Tank Tank and trenches to be located minimum of 10' from any property line and minimum of 5' from any building foundation.

- \*Do Not Cut, Fill, or Alter Drainfield or Repair Area
- \*Comply with all setbacks
- \*Contact local health dept. and/or Alex Adams prior to or during installation with any questions or concerns.

Adams Soil Consulting 919-414-6761 Job #1763 12-11-23