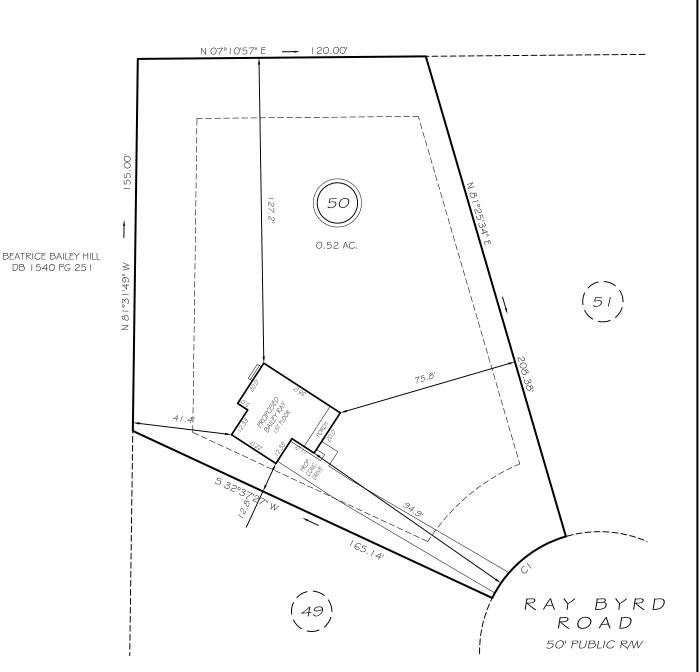

I, MICHAEL P. GRIFFIN , certify that under my direction and supervision this map was drawn from an actual field survey, that the error of closure of the survey as calculated by coordinates is 1: 10,000+; that the area shown hereon was calculated by coordinates.

Witness my hand and seal this day of MONTH 2023.

JOSHUA MCCORMICK \$ ERNESTINE STOKES DB 4165 PG 93

SETBACKS

FRONT 35' 25' REAR SIDE CORNER SIDE 10' 20'

REVISION: MOVE & ROTATE HOUSE | 1/30/23 CI R=50.00' L=41.15' S32°09'07"E 40.00'

### LEGEND

EXISTING IRON PIPE IRON PIPE SET RIGHT OF WAY NOW OR FORMERLY IPS R/W N/F

EXISTING IRON STAKE

FES FLARED END SECTION WATER METER WM CO FH CLEAN OUT FIRE HYDRANT СВ CATCH BASIN

## GRIFFIN LAND SURVEYING, INC.

FIP

P. O. BOX 148 FUQUAY – VARINA, N C 2 7 5 2 6 (9 1 9) - 5 6 7 - 1 9 6 3

| DRAWN BY KDF          | DATE 11/2/23           |
|-----------------------|------------------------|
| CHECKED <u>BY</u> MPG | SCAL <u>E 1" = 40'</u> |

## PLOT PLAN

# SBM HOMES LLC

STOCKYARD ROAD ESTATES II

LOT 50 510 RAY BYRD ROAD

LILLINGTON, N.C. HARNETT COUNTY LILLINGTON TOWNSHIP