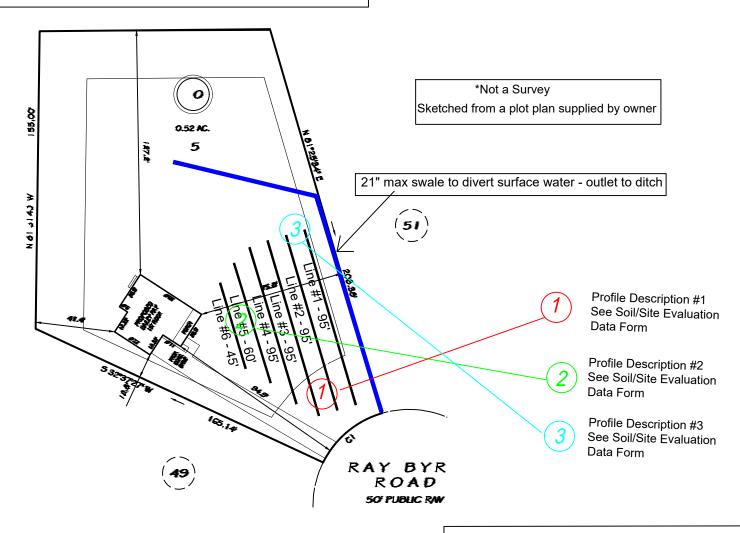

SBM Homes, LLC
Soil Boring Location Map
510 Ray Byrd Road - Lillington
Harnett County PIN: 0558-38-0571

\*\*1000 Gallon Septic and Pump Tank
Tank and trenches to be located minimum of 10'
from any property line and minimum of 5'
from any building foundation.

- \*Do Not Cut, Fill, or Alter Drainfield or Repair Area
- \*Comply with all setbacks
- \*Contact local health dept. and/or Alex Adams prior to or during installation with any questions or concerns.

Adams
Soil Consulting
919-414-6761
Job #1763
12-11-23

DATE EVALUATED: 12-10-23 PROPERTY SIZE: ~0.59 Acres

LOCATION OF SITE: 510 Ray Byrd Road – Lillington, NC

WATER SUPPLY: Private Well

EVALUATION METHOD: Auger Boring

TYPE OF WASTEWATER: Sewage

| P<br>R<br>O<br>F<br>I<br>L<br>E | .1940<br>LANDSCAPE<br>POSITION/<br>SLOPE % | HORIZON        | MORP                           | SOIL<br>PHOLOGY<br>1941)            | PI                                 |                            |                         |                         |                            |
|---------------------------------|--------------------------------------------|----------------|--------------------------------|-------------------------------------|------------------------------------|----------------------------|-------------------------|-------------------------|----------------------------|
|                                 |                                            | DEPTH<br>(IN.) | .1941<br>STRUCTURE/<br>TEXTURE | .1941<br>CONSISTENCE/<br>MINERALOGY | .1942<br>SOIL<br>WETNESS/<br>COLOR | .1943<br>SOIL<br>DEPT<br>H | .1956<br>SAPRO<br>CLASS | .1944<br>RESTR<br>HORIZ | PROFILE<br>CLASS<br>& LTAR |
|                                 | Linear                                     | 0-8            | GR/SL                          | FR/NS/NP/SEXP                       | 32"                                | N/A                        | N/A                     | N/A                     | P.S .35                    |
| 1                               | Slope/3%                                   | /20/           |                                | FI/SEXP/S/P                         |                                    |                            |                         |                         |                            |
|                                 |                                            |                |                                |                                     |                                    |                            |                         |                         |                            |
|                                 | Linear                                     | 0-8            | GR/SL                          | FR/NS/NP/SEXP                       | 27"                                | N/A                        | N/A                     | N/A                     | P.S/.35                    |
|                                 | Slope/3%                                   | 8-30           | SBK/SCL                        | FI/SEXP/S/P                         |                                    |                            |                         |                         |                            |
|                                 |                                            |                |                                |                                     |                                    |                            |                         |                         |                            |
|                                 | Linear                                     | 0-8            | GR/SL                          | FR/NS/NP/SEXP                       | 32"                                | N/A                        | N/A                     | N/A                     | P.S/.35                    |
| 3                               | Slope/3%                                   | 8-30           | SBK/SCL                        | FI/SEXP/S/P                         |                                    |                            |                         |                         |                            |
| 4                               |                                            |                |                                |                                     |                                    |                            |                         |                         |                            |

| DESCRIPTION             | INITIAL SYSTEM | REPAIR SYSTEM | OTHER FACTORS (.1946):                  |  |  |  |  |  |
|-------------------------|----------------|---------------|-----------------------------------------|--|--|--|--|--|
| Available Space (.1945) | S              | s             | SITE CLASSIFICATION (.1948): U/PS       |  |  |  |  |  |
| System Type(s)          | Type III (b)   | Type III (b)  | EVALUATED BY:A. Adams OTHER(S) PRESENT: |  |  |  |  |  |
| Site LTAR               | 0.35           | 0.35          |                                         |  |  |  |  |  |