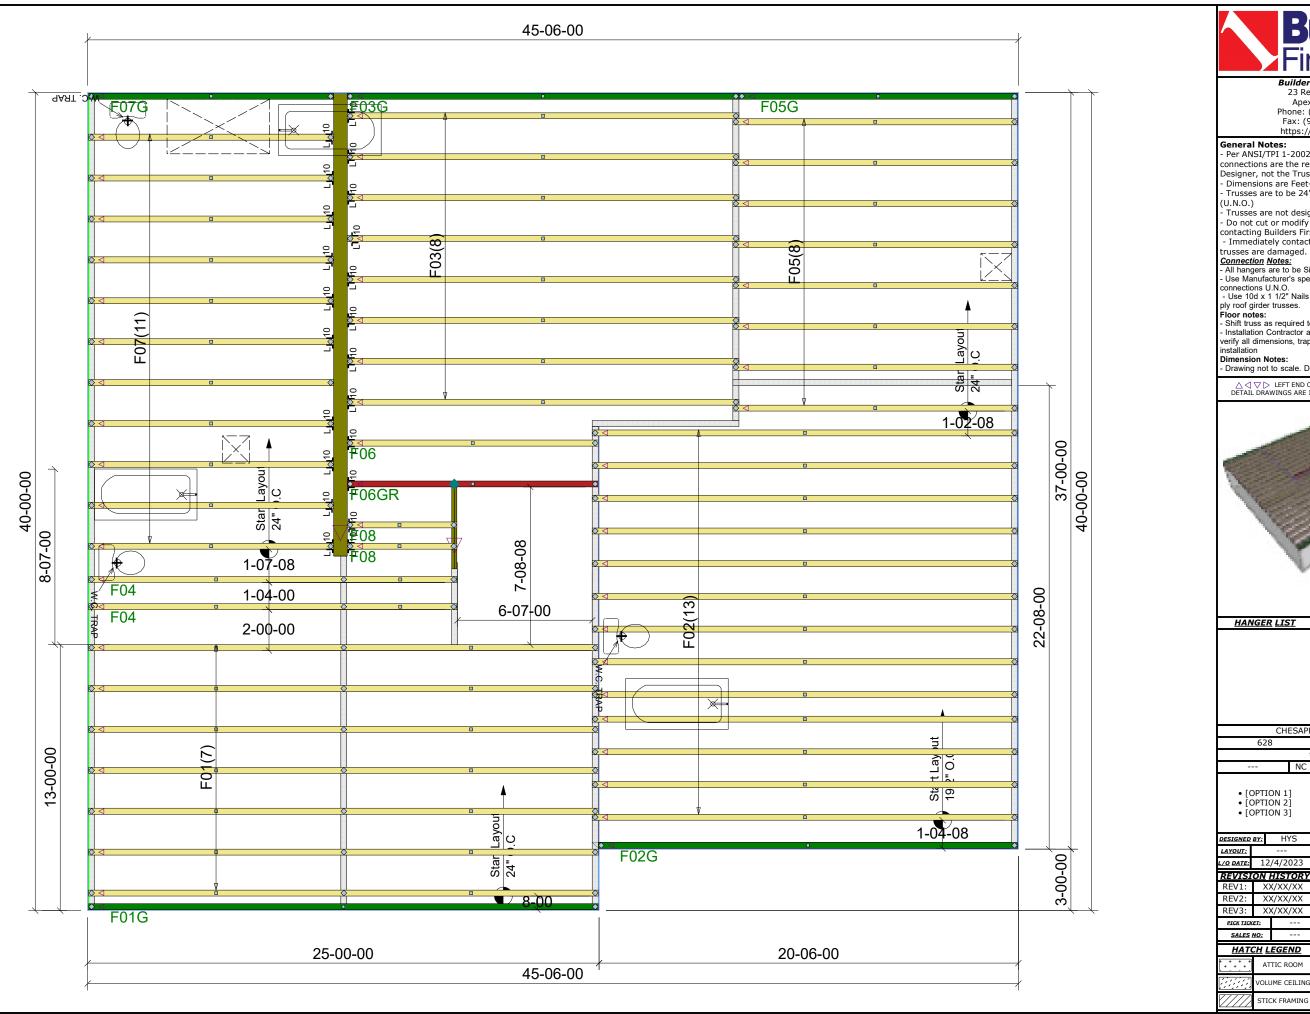

Builders First Source 23 Red Cedar Way Apex, NC 27523 Phone: (919) 363-4956 Fax: (919) 387-8565 https://www.bldr.com

- General Notes:
   Per ANSI/TPI 1-2002 all " Truss to Wall" connections are the responsibility of the Building
- Designer, not the Truss Manufacturer.

   Dimensions are Feet-Inches- Sixteenths.

   Trusses are to be 24" o.c. unless noted otherwise
- (U.N.O.)

   Trusses are not designed to support brick U.N.O.

   Do not cut or modify trusses without first contacting Builders FirstSource.

   Immediately contact Builders FirstSource if

- trusses are damaged.

  Connection Notes:

   All hangers are to be Simpson or equivalent U.N.O.

   Use Manufacturer's specifications for all hanger

- Use Manufacturer's specifications for all hanger connections U.N.O.
- Use 10d x 1 1/2" Nails in hanger connections to single ply roof girder trusses.

Floor notes:
- Shift truss as required to avoid plumbing traps.
- Installation Contractor and/or Field Supervisor are to verify all dimensions, trap locations, and options prior to installation

Dimension Notes:
- Drawing not to scale Do not scale dimensions.

- Drawing not to scale. Do not scale dimensions

 $\triangle$   $\triangleleft$   $\nabla$   $\triangleright$  LEFT END OF TRUSS AS SHOWN ON TRUSS DETAIL DRAWINGS ARE INDICATED BY TRIANGLE ICONS.

ALL TIE DOWNS H2.5A UNLESS NOTE