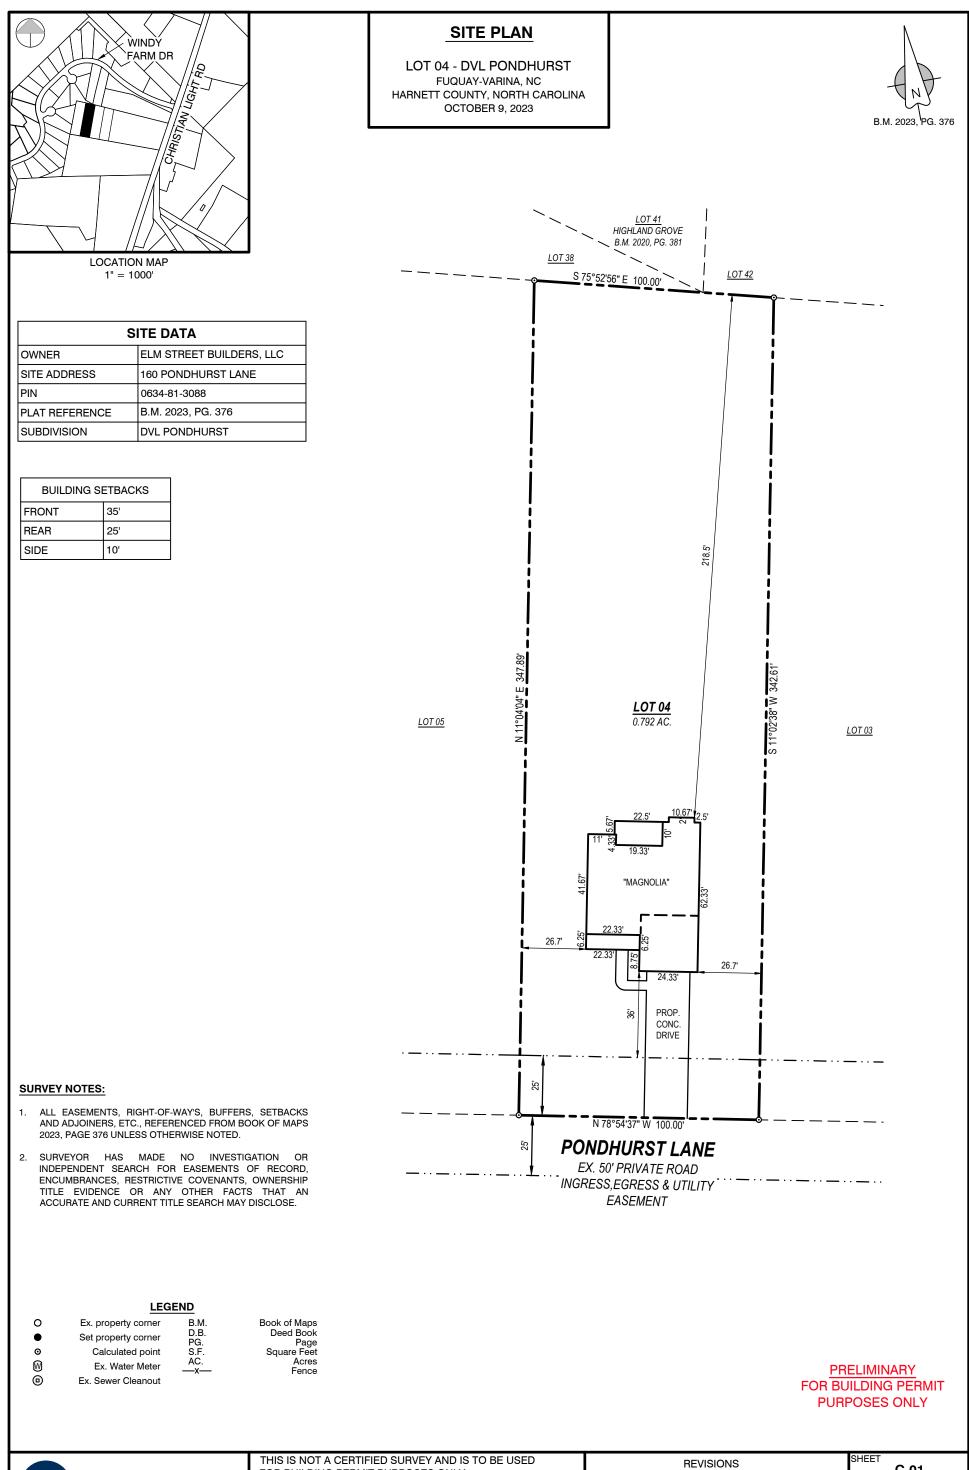

|                                                 | THIS IS NOT A CERTIFIED SURVEY AND IS TO BE USED<br>FOR BUILDING PERMIT PURPOSES ONLY. | REVISIONS |  |  | SHEET<br>C-01  |   |
|-------------------------------------------------|----------------------------------------------------------------------------------------|-----------|--|--|----------------|---|
| <b>TAYLOR</b><br>LAND CONSULTANTS, PLLC         |                                                                                        |           |  |  | SITE PLAN      |   |
| License # P-0829<br>1600 Olive Chapel Rd., #140 |                                                                                        |           |  |  | 0 20 40        | 0 |
| Apex, NC 27502 (919) 801-1104                   |                                                                                        |           |  |  | SCALE: 1" = 40 |   |