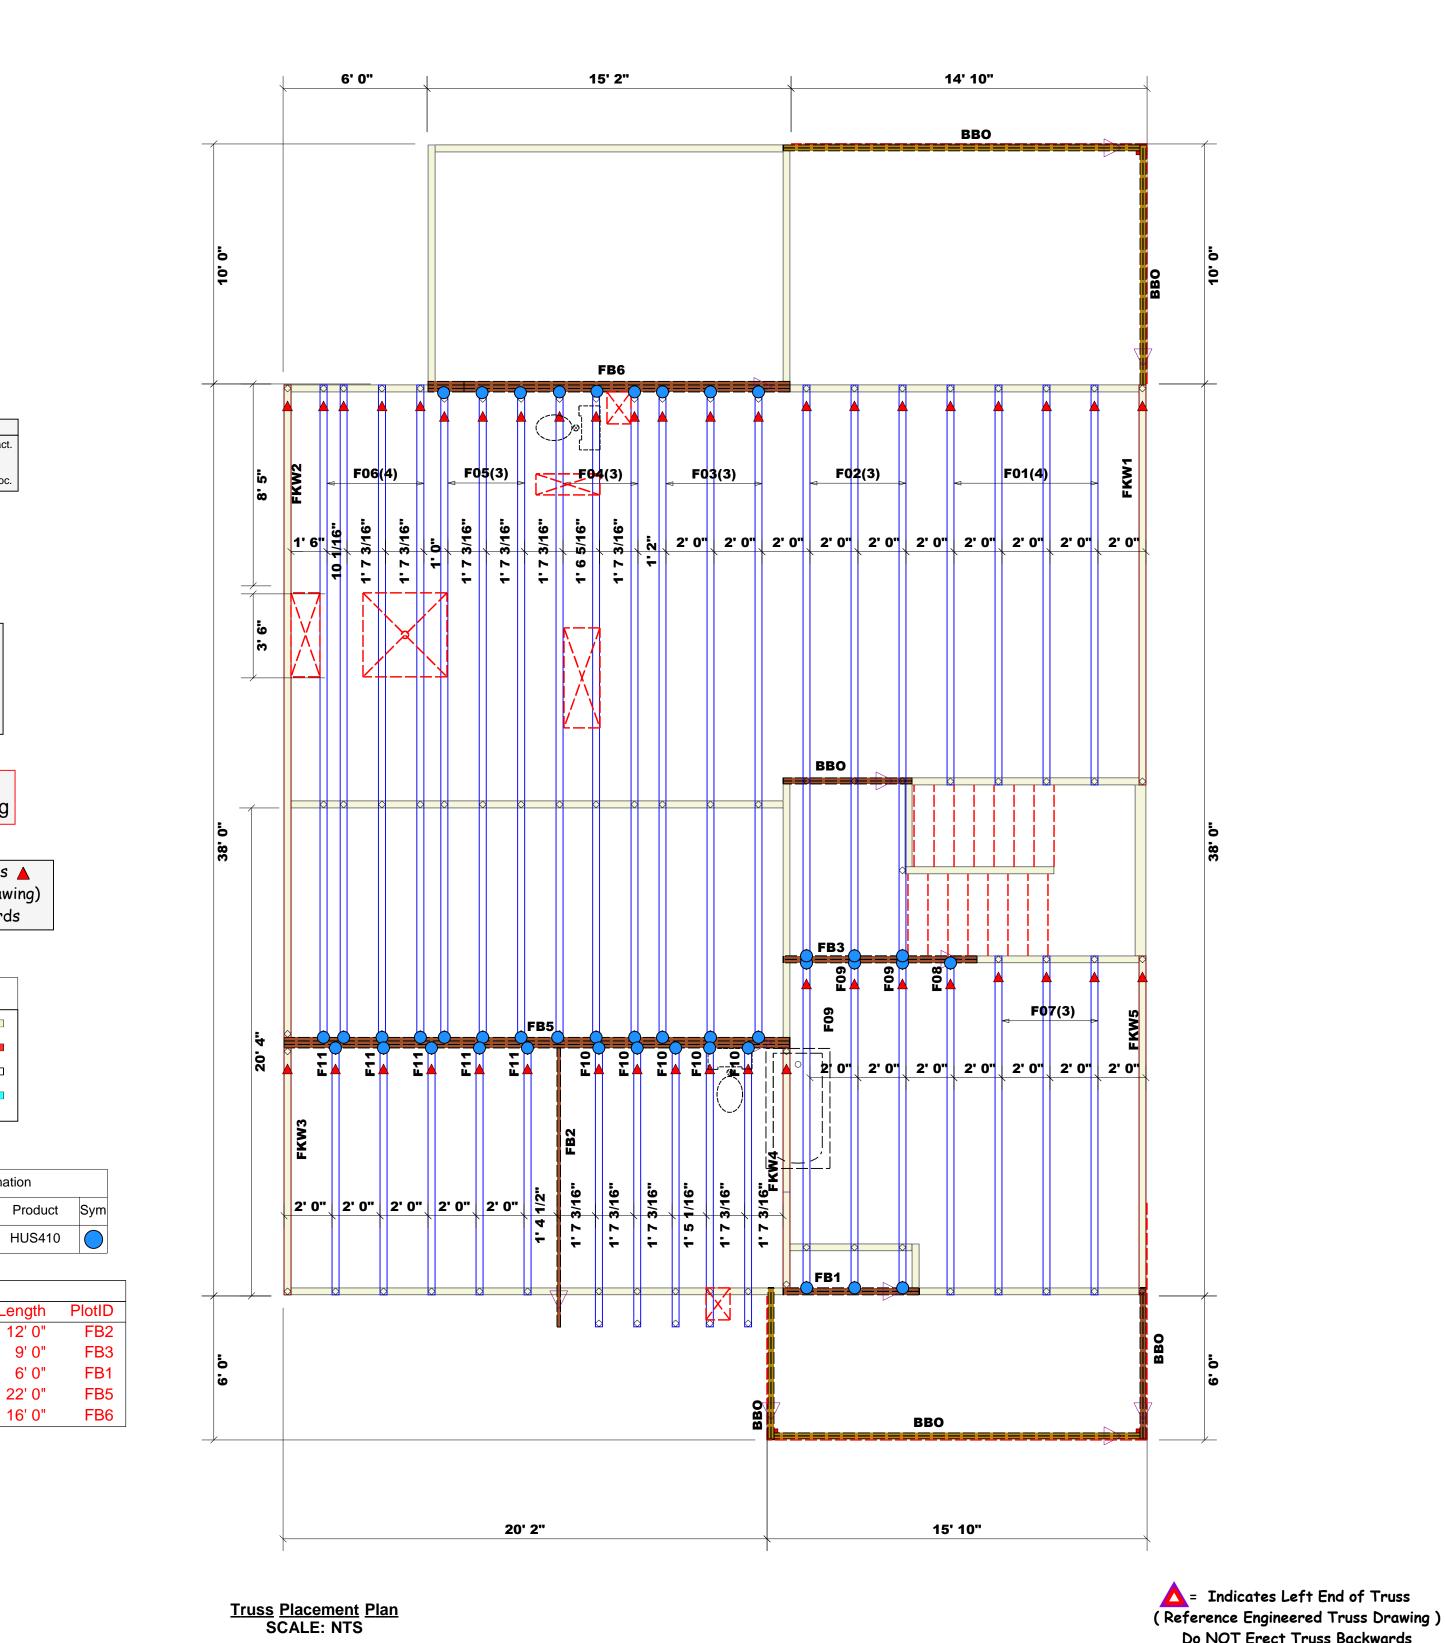

|                                                | <ol> <li>Plumbing drop locations shown are NOT exact.</li> <li>Contractor to verify ALL plumbing drop<br/>locations prior to setting Floor Trusses.</li> </ol>                                                                                                                                       |                                                                         |       |  |  |  |  |
|------------------------------------------------|------------------------------------------------------------------------------------------------------------------------------------------------------------------------------------------------------------------------------------------------------------------------------------------------------|-------------------------------------------------------------------------|-------|--|--|--|--|
|                                                | 3. Adjust spacing as needed not to exceed 24"oc.                                                                                                                                                                                                                                                     |                                                                         |       |  |  |  |  |
|                                                | Discourse Nation                                                                                                                                                                                                                                                                                     |                                                                         |       |  |  |  |  |
|                                                | Dimension Notes           1. All exterior wall to wall dimensions are to face of sheathing unless noted otherwise           2. All interior wall dimensions are to face of stud unless noted otherwise           3. All exterior wall to truss dimensions are to face of stud unless noted otherwise |                                                                         |       |  |  |  |  |
|                                                | = 2235.97 sq.ft.<br>= 67.32 ft.<br>= 0 ft.<br>= 185.43 ft.<br>= 176.96 ft.<br>= 77 sheets                                                                                                                                                                                                            | Roof Area<br>Ridge Line<br>Hip Line<br>Horiz. OH<br>Raked OH<br>Decking |       |  |  |  |  |
| All Walls Shown Are<br>Considered Load Bearing |                                                                                                                                                                                                                                                                                                      |                                                                         |       |  |  |  |  |
| (R                                             | = Indicates Left<br>eference Engineere<br>Do Not Erect Trus                                                                                                                                                                                                                                          | ed Truss Draw                                                           | ving) |  |  |  |  |
|                                                |                                                                                                                                                                                                                                                                                                      |                                                                         |       |  |  |  |  |
|                                                | WALL SCHEDULE                                                                                                                                                                                                                                                                                        |                                                                         |       |  |  |  |  |
|                                                | 1st Floor Walls                                                                                                                                                                                                                                                                                      |                                                                         |       |  |  |  |  |
|                                                | 2nd Floor Walls                                                                                                                                                                                                                                                                                      |                                                                         |       |  |  |  |  |
|                                                | Non-Bearing Walls                                                                                                                                                                                                                                                                                    |                                                                         |       |  |  |  |  |

Plumbing Drop Notes

|                 | Garage Walls Dropped |                       |  |  |
|-----------------|----------------------|-----------------------|--|--|
|                 |                      |                       |  |  |
| ail Information |                      | Connector Information |  |  |

| Nail Information |            | Connector Information |     |       |         |     |
|------------------|------------|-----------------------|-----|-------|---------|-----|
| Truss            | Header     | Supported<br>Member   | Qty | Manuf | Product | Sym |
| 16d/3-1/2"       | 16d/3-1/2" | NA                    | 42  | USP   | HUS410  |     |
|                  |            |                       |     |       |         |     |

| Products |       |                         |        |        |  |
|----------|-------|-------------------------|--------|--------|--|
| Net Qty  | Plies | Product                 | Length | PlotID |  |
| 1        | 1     | 1-3/4"x 14" LVL Kerto-S | 12' 0" | FB2    |  |
| 2        | 2     | 1-3/4"x 14" LVL Kerto-S | 9' 0"  | FB3    |  |
| 2        | 2     | 1-3/4"x 14" LVL Kerto-S | 6' 0"  | FB1    |  |
| 3        | 3     | 1-3/4"x 18" LVL Kerto-S | 22' 0" | FB5    |  |
| 3        | 3     | 1-3/4"x 18" LVL Kerto-S | 16' 0" | FB6    |  |

Do NOT Erect Truss Backwards