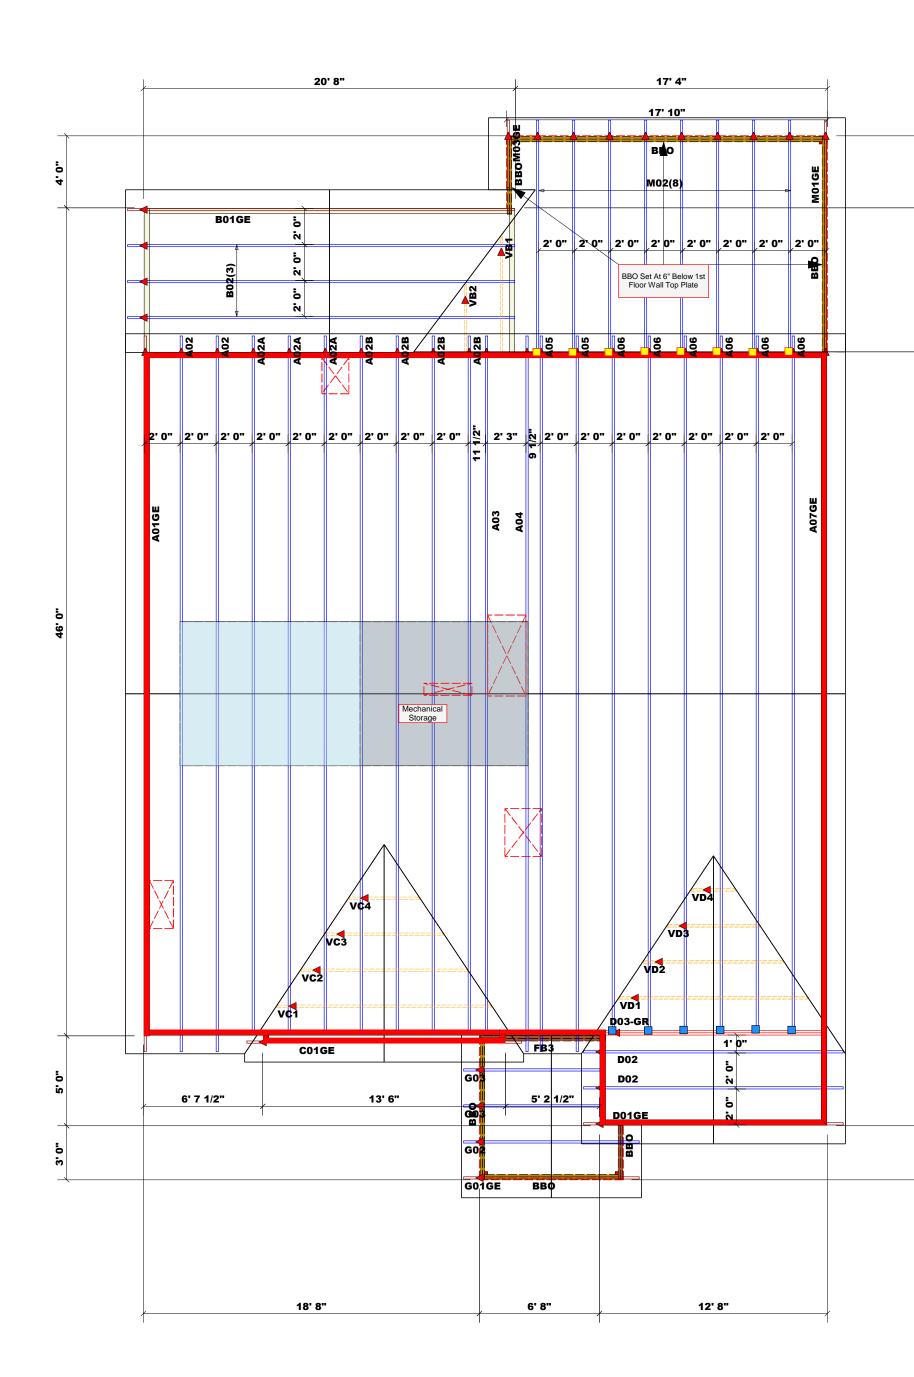

|                                                                                                                                                                                                   | Dim                 | nension Notes                                         |  |  |  |
|---------------------------------------------------------------------------------------------------------------------------------------------------------------------------------------------------|---------------------|-------------------------------------------------------|--|--|--|
| <ol> <li>All exterior wall to wall dimensions are to<br/>face of sheathing unless noted otherwise</li> <li>All interior wall dimensions are to face of<br/>stud unless noted otherwise</li> </ol> |                     |                                                       |  |  |  |
|                                                                                                                                                                                                   | 3. All exterior wa  | all to truss dimensions are to<br>ess noted otherwise |  |  |  |
|                                                                                                                                                                                                   |                     |                                                       |  |  |  |
| Roof Area = $2457.84$ sq.ft.                                                                                                                                                                      |                     |                                                       |  |  |  |
| Ridge Line = 86.17 ft.                                                                                                                                                                            |                     |                                                       |  |  |  |
| Hip Line $= 0$ ft.                                                                                                                                                                                |                     |                                                       |  |  |  |
| Horiz. OH = 172.15 ft.                                                                                                                                                                            |                     |                                                       |  |  |  |
| F                                                                                                                                                                                                 | aked OH             | = 187.07 ft.                                          |  |  |  |
| C                                                                                                                                                                                                 | Decking             | = 84 sheets                                           |  |  |  |
|                                                                                                                                                                                                   |                     |                                                       |  |  |  |
|                                                                                                                                                                                                   |                     |                                                       |  |  |  |
|                                                                                                                                                                                                   | All Walls Shown Are |                                                       |  |  |  |

Considered Load Bearing

Indicates Left End of Truss
 (Reference Engineered Truss Drawing)
 Do Not Erect Trusses Backwards

| WALL SCHEDULE          |  |  |  |  |  |  |  |
|------------------------|--|--|--|--|--|--|--|
| 1st Floor Walls        |  |  |  |  |  |  |  |
| 2nd Floor Walls        |  |  |  |  |  |  |  |
| □□□□ Non-Bearing Walls |  |  |  |  |  |  |  |
| Garage Walls Dropped   |  |  |  |  |  |  |  |