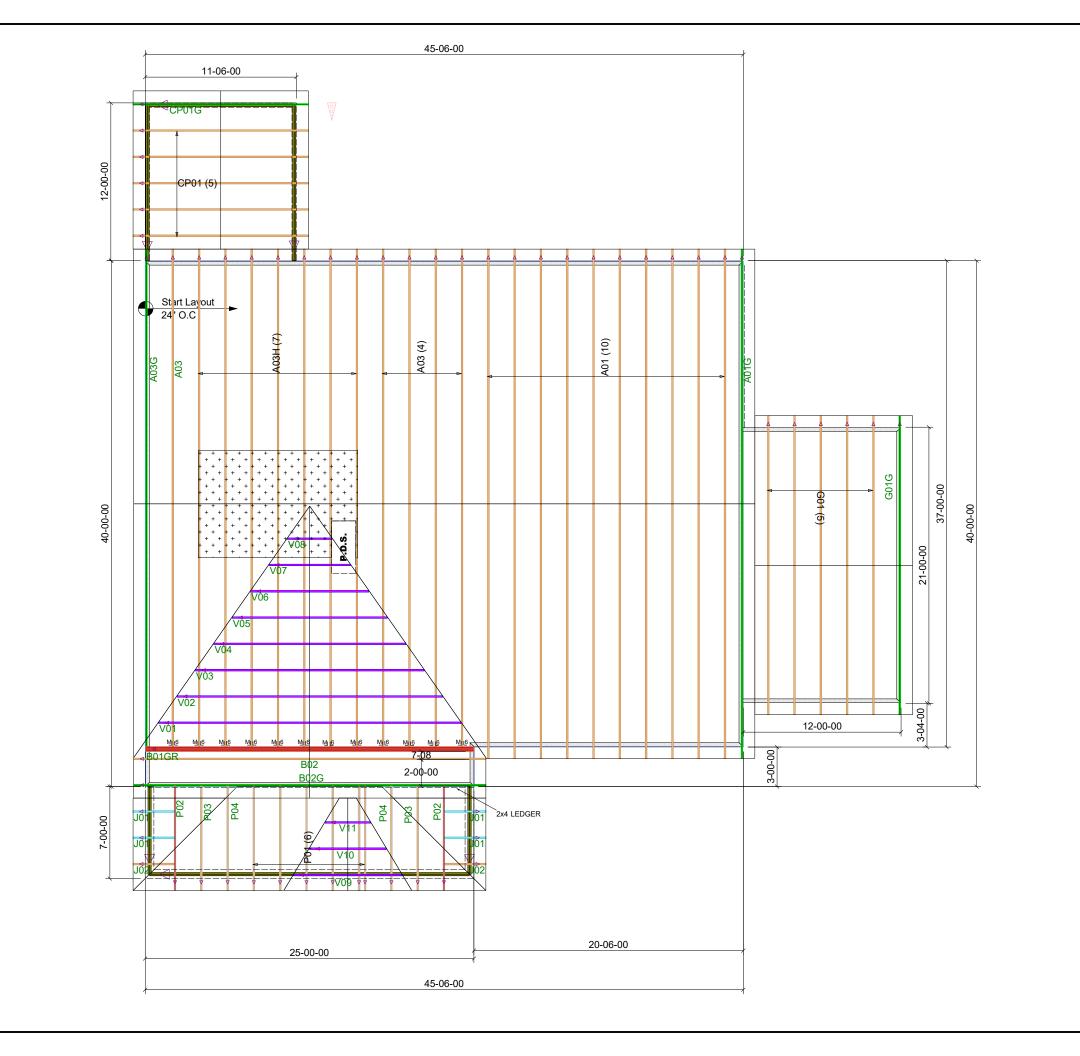

Builders First Source 23 Red Cedar Way Apex, NC 27523 Phone: (919) 363-4956 Fax: (919) 387-8565 https://www.bldr.com

General Notes:
- Per ANSI/TPI 1-2002 all " Truss to Wall" connections are the responsibility of the Building Designer, not the Truss Manufacturer.

- Dimensions are Feet-Inches- Sixteenths.

- Trusses are to be 24" o.c. unless noted otherwise

- Trusses are not designed to support brick U.N.O. Do not cut or modify trusses without first contacting Builders FirstSource.
   Immediately contact Builders FirstSource if

# trusses are damaged.

trusses are damaged. <u>Connection Notes:</u>
- All hangers are to be Simpson or equivalent U.N.O.
- Use Manufacturer's specifications for all hanger connections U.N.O.
- Use 10d x 1 1/2" Nails in hanger connections to single ply roof girder trusses.
Floor notes:
- Shift truss as required to avoid plumbing traps.
- Installation Contractor and/or Field Supervisor are to verify all dimensions, trap locations, and options prior to installation
Dimension Notes:

## Dimension Notes:

- Drawing not to scale. Do not scale dimensions

 $\triangle \triangleleft \nabla \triangleright$  LEFT END OF TRUSS AS SHOWN ON TRUSS DETAIL DRAWINGS ARE INDICATED BY TRIANGLE ICONS.

| HAN       | IGE  | R LIS | <u>T</u> | ALL TIE DO  | WNS H2        | .5A UNLESS NOTE | C |  |
|-----------|------|-------|----------|-------------|---------------|-----------------|---|--|
|           |      |       |          | SPEC1       | AL I          | TEMS LIST       |   |  |
|           |      |       |          |             |               |                 |   |  |
|           |      |       |          |             |               |                 |   |  |
|           |      |       |          |             |               |                 |   |  |
|           |      |       |          |             | MISC MATERIAL |                 |   |  |
|           |      |       |          |             |               |                 |   |  |
|           |      |       |          |             |               |                 |   |  |
|           |      |       |          |             |               |                 |   |  |
|           |      |       | CHES     | SAPEAKE     |               |                 |   |  |
|           | 62   | 8     |          | ELEV:       |               | В               |   |  |
|           |      |       | F        | ARM         |               |                 |   |  |
|           |      |       | NC       | LOT:        |               | 161             |   |  |
|           |      |       |          | APPWRIGHT # |               |                 |   |  |
| • [0      | OPTI | ON 1  | 1        |             |               |                 |   |  |
|           |      | ON 2  |          | CODE:       |               | IRC 2015        |   |  |
| • [0      | OPTI | ON 3  | ]        | LOADING:    |               |                 |   |  |
|           |      |       |          | T.C.L.L.    |               | 40 PSF          |   |  |
| DESIGNED  | BY:  | H)    | /S       | T.C.D.L.    |               | 10 PSF          |   |  |
| LAYOUT:   |      |       |          | B.C.L.L.    |               | 0 PSF           | _ |  |
| L/O DATE: | 10   | /23/2 | 2023     | B.C.D.L     |               | 5 PSF           |   |  |
| REVISI    | ON   | HIST  | ORY      |             | <u>WIND:</u>  |                 |   |  |
| REV1:     | X    | X/XX  | /XX      | M.P.H.      |               | 115 MPH         |   |  |

REV2:

PICK TICKET:

SALES NO:

REV3: XX/XX/XX

| <u>HATCH</u> <u>LEGEND</u> |                |  |  |  |
|----------------------------|----------------|--|--|--|
| + + + +                    | ATTIC ROOM     |  |  |  |
|                            | VOLUME CEILING |  |  |  |
|                            | STICK FRAMING  |  |  |  |

XX/XX/XX EXPOSURE CATEGORY

ACCT NO:

B (WOODED AREAS/OTHERS) JOB NO: