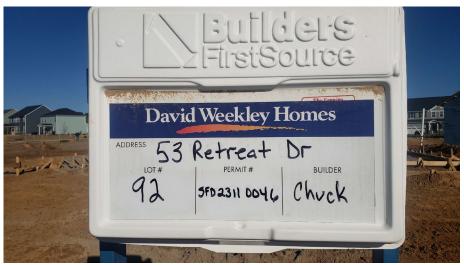

Email: cmichno@dwhomes.com

Reference: Engineering Services

Permit # SFD2311-0046 Serenity - Lot 92

53 Retreat Dr.

Fuquay-Varina, NC 27526 TE&D Project No.: 2301-021149

To Whom It May Concern;

As requested by the client, a representative of Tyndall Engineering & Design, PA (TE&D) was on-site to observe the following items: