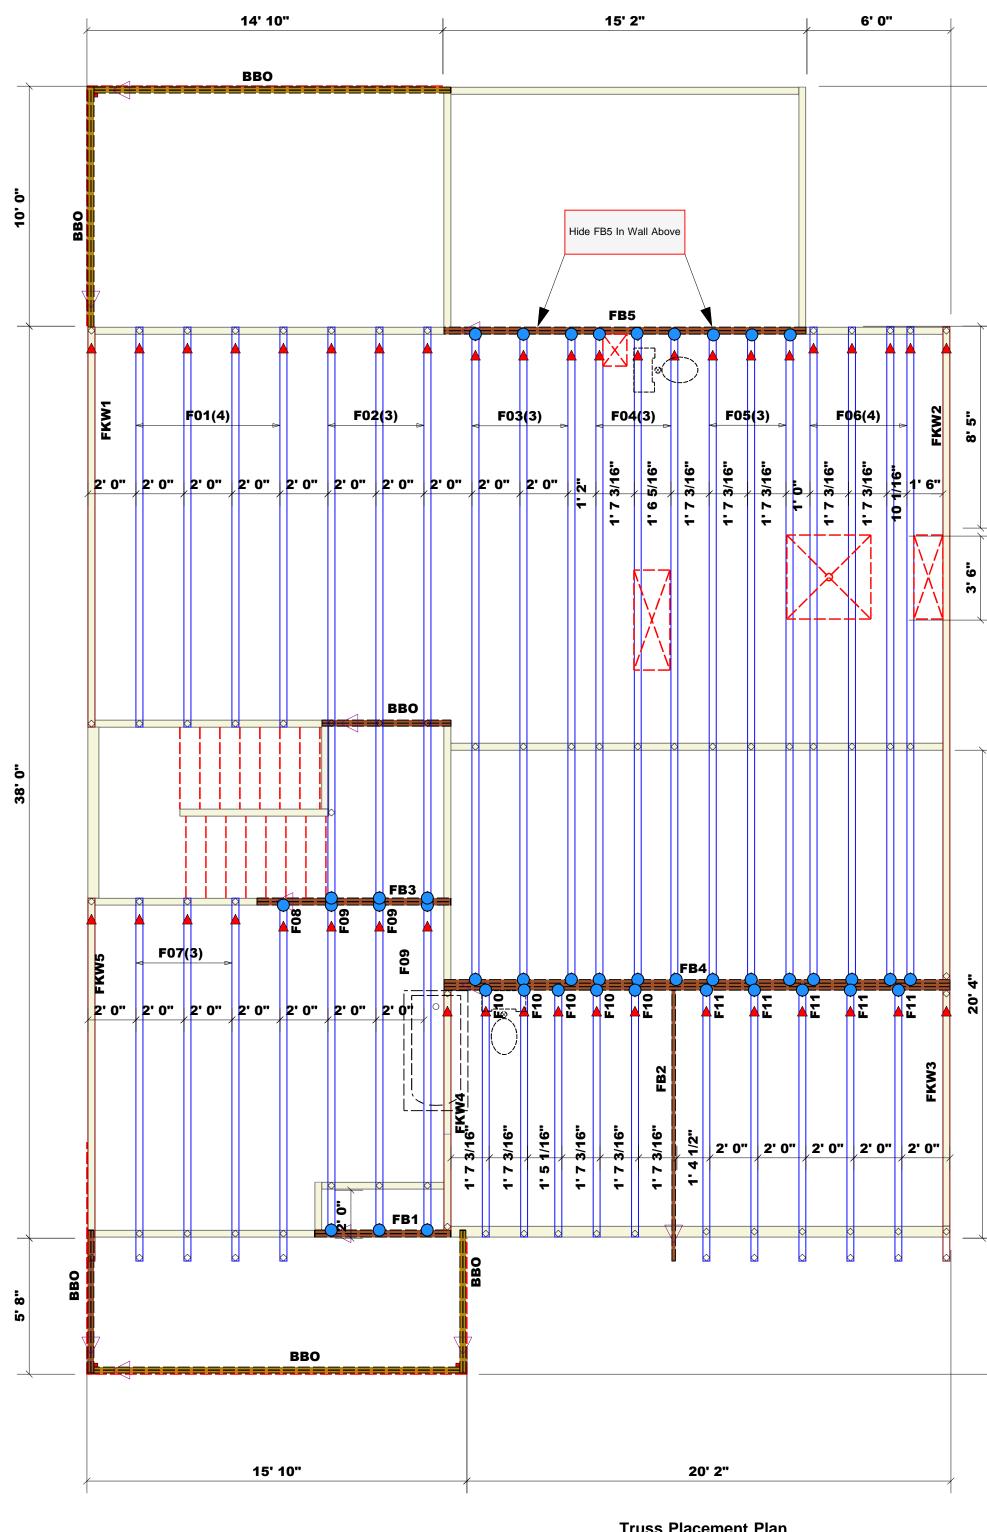

<u>Truss Placement Plan</u> SCALE: NTS

|                                                                                                                                                                                                                                                                                                                                                                                                                                                                                                                                                                                     | Contrection         Radius and a static |                                                                                                                                                                                                                                                                                                                                                                                                                                                                                                                                                                                                                                                                                                                                                                                                                                                                                                                                           |                                                                                                                                                               |                                                                                                                                                               |                                                                                                                                                |                                                                                                   |
|-------------------------------------------------------------------------------------------------------------------------------------------------------------------------------------------------------------------------------------------------------------------------------------------------------------------------------------------------------------------------------------------------------------------------------------------------------------------------------------------------------------------------------------------------------------------------------------|-----------------------------------------------------------------------------------------------------------------------------------------------------------------------------------------------------------------------------------------------------------------------------------------------------------------------------------------------------------------------------------------------------------------------------------------------------------------------------------------------------------------------------------------------------------------------------------------------------------------------------------------------------------------------------------------------------------------------------------------------------------------------------------------------------------------------------------------------------------------------------------------------------------------------------------------------------------------------------------------------------------------------------------------------------------------------------------------------------------------------------------------------------------------------------------------------------------------------------------------------------------------------------------------------------------------------------------------------------------------------------------------------------------------------------------------------------------------------------------------------------------------------------------------------------------------------------------------------------------------------------------------------------------------------------------------------------------------------------------------------------------------------------------------------------------------------------------------------------------------------------------------------------------------------------------------------------------------------------------------------------------------------------------------------------------------------|-------------------------------------------------------------------------------------------------------------------------------------------------------------------------------------------------------------------------------------------------------------------------------------------------------------------------------------------------------------------------------------------------------------------------------------------------------------------------------------------------------------------------------------------------------------------------------------------------------------------------------------------------------------------------------------------------------------------------------------------------------------------------------------------------------------------------------------------------------------------------------------------------------------------------------------------|---------------------------------------------------------------------------------------------------------------------------------------------------------------|---------------------------------------------------------------------------------------------------------------------------------------------------------------|------------------------------------------------------------------------------------------------------------------------------------------------|---------------------------------------------------------------------------------------------------|
|                                                                                                                                                                                                                                                                                                                                                                                                                                                                                                                                                                                     | LO                                                                                                                                                                                                                                                                                                                                                                                                                                                                                                                                                                                                                                                                                                                                                                                                                                                                                                                                                                                                                                                                                                                                                                                                                                                                                                                                                                                                                                                                                                                                                                                                                                                                                                                                                                                                                                                                                                                                                                                                                                                                    | LOAD CHART FOR JACK STUDS<br>(BASED ON TABLES R502.5(1) & (b))                                                                                                                                                                                                                                                                                                                                                                                                                                                                                                                                                                                                                                                                                                                                                                                                                                                                            |                                                                                                                                                               |                                                                                                                                                               |                                                                                                                                                |                                                                                                   |
| Plumbing Drop Notes         1. Plumbing drop locations shown are NOT exact.         2. Contractor to verify ALL plumbing drop locations prior to setting Floor Trusses.         3. Adjust spacing as needed not to exceed 24"oc.         Dimension Notes         1. All exterior wall to wall dimensions are to face of sheathing unless noted otherwise         2. All interior wall dimensions are to face of stud unless noted otherwise         3. All exterior wall to truss dimensions are to                                                                                 | END REACTION<br>(UP TO)                                                                                                                                                                                                                                                                                                                                                                                                                                                                                                                                                                                                                                                                                                                                                                                                                                                                                                                                                                                                                                                                                                                                                                                                                                                                                                                                                                                                                                                                                                                                                                                                                                                                                                                                                                                                                                                                                                                                                                                                                                               | BBER OF JA           BBER OF JA           Comparison           Co |                                                                                                                                                               | REQUIREC<br>/GIRDER<br>ND-5 SOLDS ABOR<br>SOLDS ABOR<br>SOLDS ABOR<br>ABOR<br>ABOR<br>ABOR<br>ABOR<br>ABOR<br>ABOR<br>ABOR                                    | © EA END<br>NO LLOG<br>Q<br>Q<br>Q<br>Q<br>Q<br>Q<br>Q<br>Q<br>Q<br>Q<br>Q<br>Q<br>Q<br>Q<br>Q<br>Q<br>Q<br>Q<br>Q                             | <ul> <li>REQ'D STUDS FOR</li> <li>(4) PLY HEADER</li> </ul>                                       |
| Roof Area = 2220.56 sq.ft.         Ridge Line = 32.22 ft.         Hip Line = 0 ft.         Horiz. OH = 183.75 ft.         Raked OH = 168.3 ft.         Decking = 76 sheets         All Walls Shown Are         Considered Load Bearing         ▲ = Indicates Left End of Truss         (Reference Engineered Truss Drawing)         Do Not Erect Trusses Backwards                                                                                                                                                                                                                  | Lillington / Harnett                                                                                                                                                                                                                                                                                                                                                                                                                                                                                                                                                                                                                                                                                                                                                                                                                                                                                                                                                                                                                                                                                                                                                                                                                                                                                                                                                                                                                                                                                                                                                                                                                                                                                                                                                                                                                                                                                                                                                                                                                                                  | XXX Whistling Way                                                                                                                                                                                                                                                                                                                                                                                                                                                                                                                                                                                                                                                                                                                                                                                                                                                                                                                         | Floor                                                                                                                                                         | 11/27/23                                                                                                                                                      | Johnnie Baggett                                                                                                                                | . Johnnie Baggett                                                                                 |
| WALL SCHEDULE         1st Floor Walls         2nd Floor Walls         Non-Bearing Walls         Garage Walls Dropped                                                                                                                                                                                                                                                                                                                                                                                                                                                                | CITY / CO.                                                                                                                                                                                                                                                                                                                                                                                                                                                                                                                                                                                                                                                                                                                                                                                                                                                                                                                                                                                                                                                                                                                                                                                                                                                                                                                                                                                                                                                                                                                                                                                                                                                                                                                                                                                                                                                                                                                                                                                                                                                            | ADDRESS                                                                                                                                                                                                                                                                                                                                                                                                                                                                                                                                                                                                                                                                                                                                                                                                                                                                                                                                   | WODEL                                                                                                                                                         | DATE REV.                                                                                                                                                     | DRAWN BY                                                                                                                                       | SALES REP                                                                                         |
| Connector Information       Nail Information         Sym       Product       Manuf       Qty       Supported<br>Member       Header       Truss         Image: HUS410       USP       42       NA       16d/3-1/2"       16d/3-1/2"         Image: HUS410       USP       42       NA       16d/3-1/2"       16d/3-1/2" | New Home Inc                                                                                                                                                                                                                                                                                                                                                                                                                                                                                                                                                                                                                                                                                                                                                                                                                                                                                                                                                                                                                                                                                                                                                                                                                                                                                                                                                                                                                                                                                                                                                                                                                                                                                                                                                                                                                                                                                                                                                                                                                                                          | Lot 17 Heritage @ NC                                                                                                                                                                                                                                                                                                                                                                                                                                                                                                                                                                                                                                                                                                                                                                                                                                                                                                                      | The Holly -Craftsman                                                                                                                                          | 7/1/21                                                                                                                                                        | Quote #                                                                                                                                        | J1123-6664                                                                                        |
| FB2       12' 0"       1-3/4"x 14" LVL Kerto-S       1       1         FB3       9' 0"       1-3/4"x 14" LVL Kerto-S       2       2         FB1       6' 0"       1-3/4"x 14" LVL Kerto-S       2       2         FB4       22' 0"       1-3/4"x 18" LVL Kerto-S       3       3         FB5       16' 0"       1-3/4"x 23-7/8" LVL Kerto-S       2       2                                                                                                                                                                                                                        | BUILDER                                                                                                                                                                                                                                                                                                                                                                                                                                                                                                                                                                                                                                                                                                                                                                                                                                                                                                                                                                                                                                                                                                                                                                                                                                                                                                                                                                                                                                                                                                                                                                                                                                                                                                                                                                                                                                                                                                                                                                                                                                                               | JOB NAME                                                                                                                                                                                                                                                                                                                                                                                                                                                                                                                                                                                                                                                                                                                                                                                                                                                                                                                                  | PLAN                                                                                                                                                          | SEAL DATE                                                                                                                                                     | QUOTE #                                                                                                                                        | JOB #                                                                                             |
| = Indicates Left End of Truss<br>(Reference Engineered Truss Drawing)<br>Do NOT Erect Truss Backwards                                                                                                                                                                                                                                                                                                                                                                                                                                                                               | These to<br>compose<br>design<br>See ind<br>identifie<br>designe<br>perman<br>for the<br>suppor<br>and col<br>designe<br>consult                                                                                                                                                                                                                                                                                                                                                                                                                                                                                                                                                                                                                                                                                                                                                                                                                                                                                                                                                                                                                                                                                                                                                                                                                                                                                                                                                                                                                                                                                                                                                                                                                                                                                                                                                                                                                                                                                                                                      | A TRUSS<br>russes an<br>nents to b<br>at the sp<br>lividual de<br>ed on the<br>er is resp<br>nent braci<br>overall st<br>t structur<br>tumns is t<br>ar. For ge<br>BCSI-B1<br>elivery pa                                                                                                                                                                                                                                                                                                                                                                                                                                                                                                                                                                                                                                                                                                                                                  | re designo<br>be incorpo<br>ecification<br>esign she<br>placemen<br>onsible fo<br>ng of the<br>ructure. 1<br>e includir<br>the respo<br>neral guid<br>and BCS | ed as indi<br>prated int<br>n of the b<br>ets for ea<br>nt drawing<br>r tempor<br>roof and<br>'he desig<br>g header<br>nsibility of<br>dance reg<br>I-B3 prov | ividual bu<br>o the buil<br>uilding de<br>ach truss<br>g. The bu<br>ary and<br>floor sys<br>n of the t<br>s, beams<br>of the buil<br>arding br | ilding<br>ding<br>signer.<br>design<br>ilding<br>em and<br>uss<br>walls,<br>ding<br>acing,<br>the |