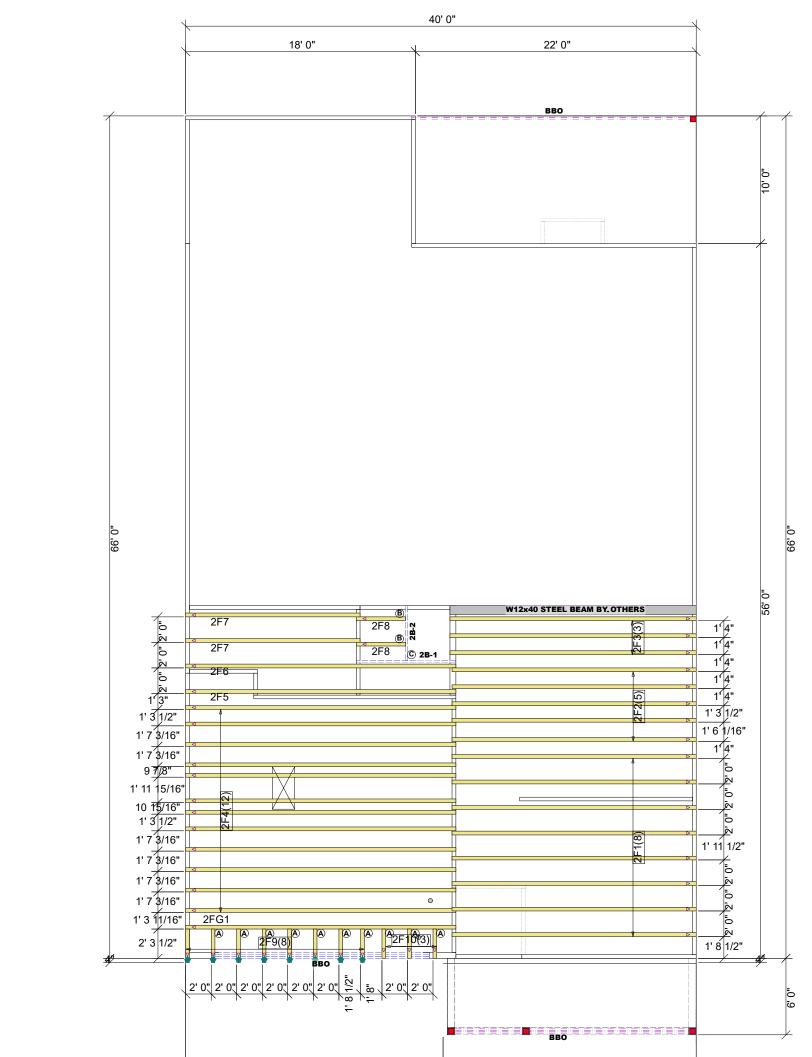

|          |         |       | FLUSH LVL BEAMS                  |        |        |
|----------|---------|-------|----------------------------------|--------|--------|
| Fab Type | Net Qty | Plies | Product                          | Length | PlotID |
| MFD      | 1       | 1     | 1 3/4" x 14" 2.0E Microllam® LVL | 8' 0"  | 2B-1   |
| MFD      | 1       | 1     | 1 3/4" x 14" 2.0E Microllam® LVL | 6' 0"  | 2B-2   |

| FLOOR | HANGER | LIST |
|-------|--------|------|
|-------|--------|------|

| 10 | STRAP HANGER      | MSH422 | A |
|----|-------------------|--------|---|
| 2  | FACE MOUNT HANGER | JUS48  | Ð |
| 1  | FACE MOUNT HANGER | HUS179 | 0 |

SCALE: N.T.S

ROOF AREA: 3430.3 ft<sup>2</sup>\_RIDGE LINE: 100.58 ft \_ VALLEY LINES: 130.38 \_ HIP LINES:0 \_  $\triangle$  Indicates Left End of Truss

|  | DESIGNER<br>LAYOUT DATE<br>ARCH DATE<br>STRUC DATE | DATE<br>-<br>-   | REVISIONS<br>Description<br>-<br>- | DSN<br>-<br>- | RALEIGH FARMHOUSE<br>2ND FLOOR<br>54 YATES MILL DRIVE<br>FUQUAY VARINA, NC 27526 | PBS                    | Owner of product must obtain UPP's authorization<br>prior to any alteration or modification of product; | Burlington, NC Locust, NC<br>Chesapeake, VA Liberty, NC |
|--|----------------------------------------------------|------------------|------------------------------------|---------------|----------------------------------------------------------------------------------|------------------------|---------------------------------------------------------------------------------------------------------|---------------------------------------------------------|
|  | AM<br>11-28-23                                     | -<br>-<br>-<br>- | -<br>-<br>-<br>-<br>-              | -<br>-<br>-   |                                                                                  | LOT 2 WOODBRIDGE SOUTH |                                                                                                         |                                                         |