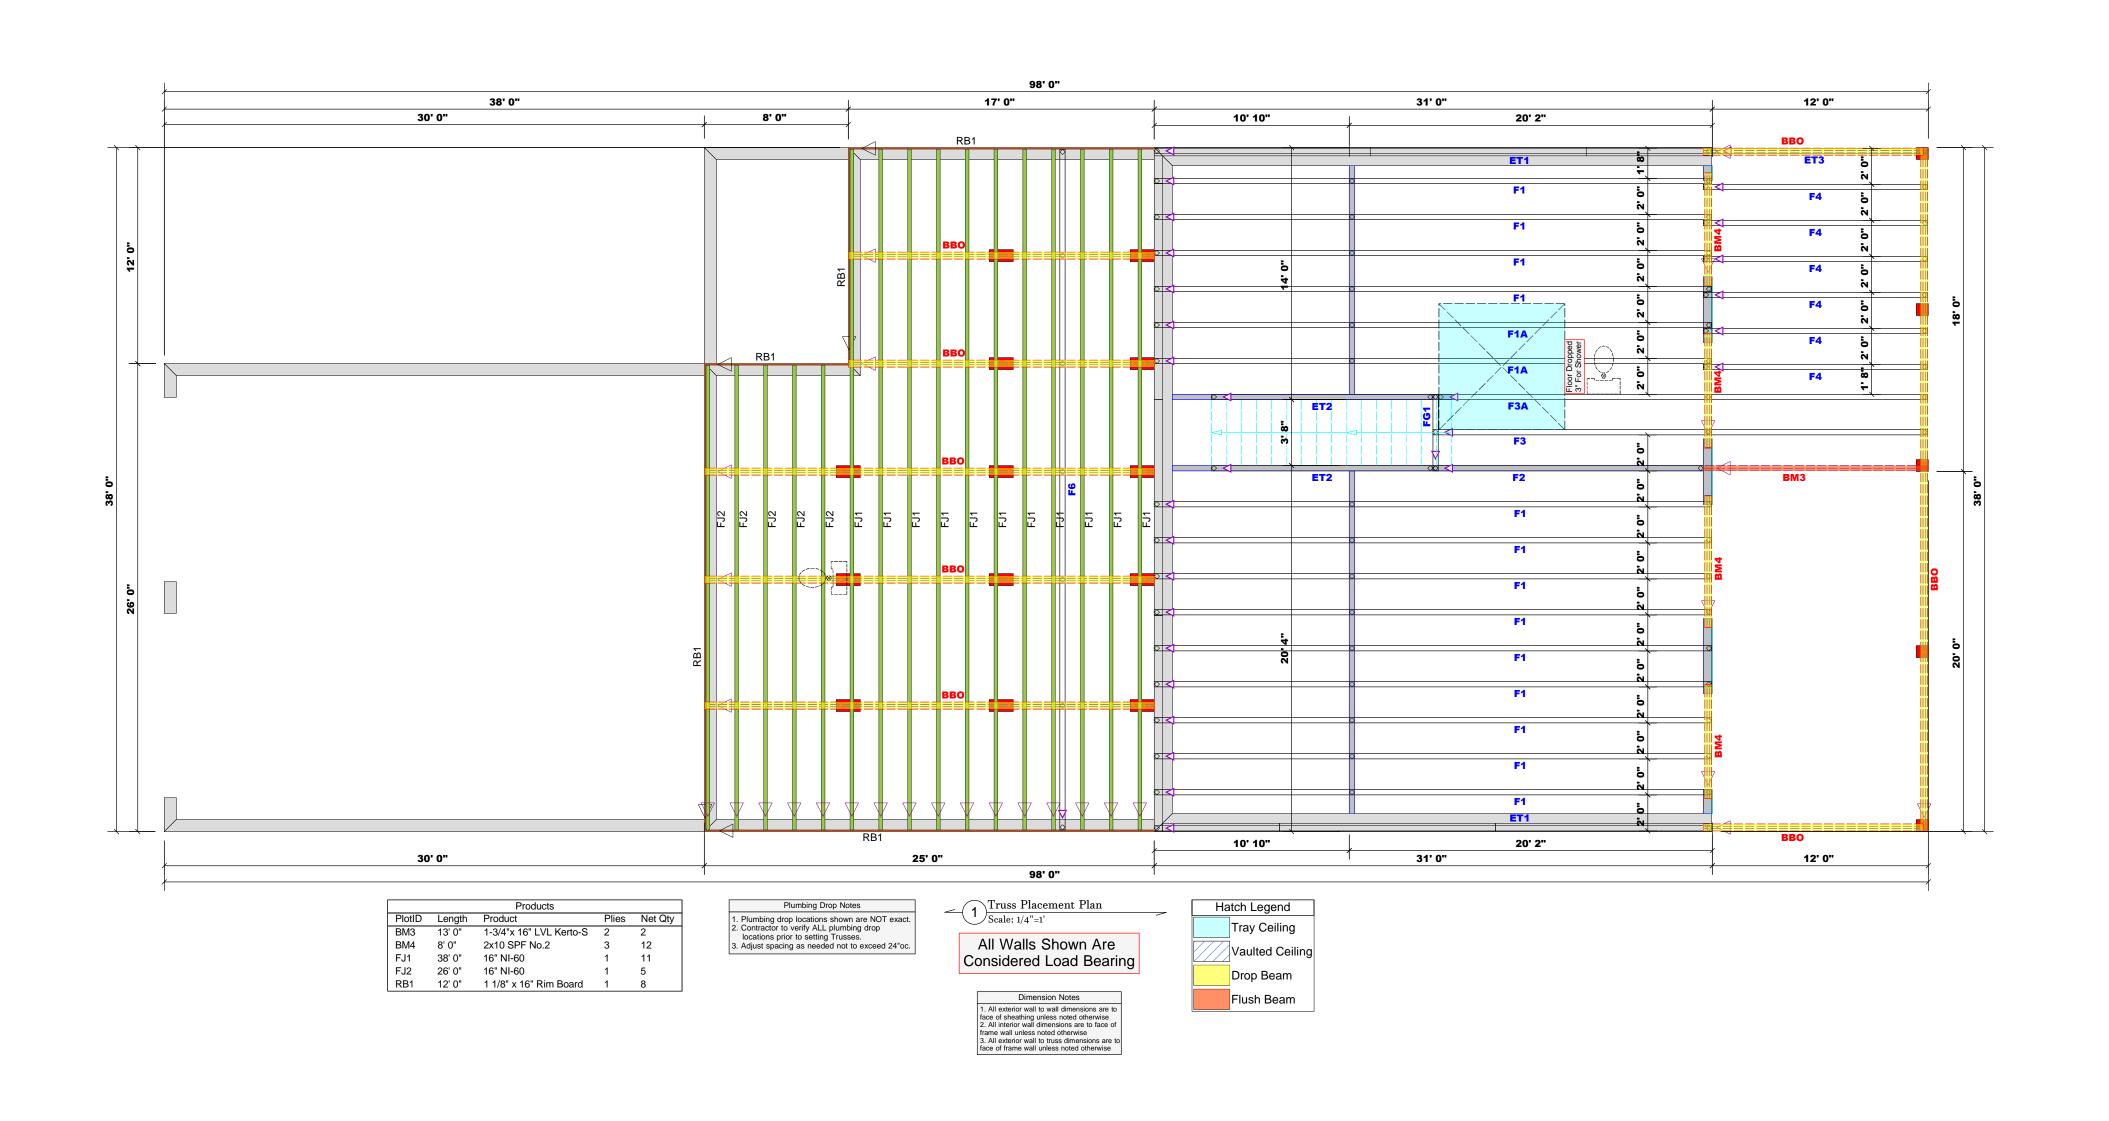

| <b>A</b>                             |  |  |  |  |  |  |  |
|--------------------------------------|--|--|--|--|--|--|--|
| = Indicates Left End of Truss        |  |  |  |  |  |  |  |
| (Reference Engineered Truss Drawing) |  |  |  |  |  |  |  |
| Do NOT Erect Truss Backwards         |  |  |  |  |  |  |  |

|                                                                                                         |                             |                                                   |                    |                 |                   |                                                                                                                                                                                                                                                                                                                | _                                                                                                                                                                                                                                                                                                                                                                                                                                                                                                                                                                                                                                                                                                                                                                                                                                                                                                                                                                                                                                                                    |
|---------------------------------------------------------------------------------------------------------|-----------------------------|---------------------------------------------------|--------------------|-----------------|-------------------|----------------------------------------------------------------------------------------------------------------------------------------------------------------------------------------------------------------------------------------------------------------------------------------------------------------|----------------------------------------------------------------------------------------------------------------------------------------------------------------------------------------------------------------------------------------------------------------------------------------------------------------------------------------------------------------------------------------------------------------------------------------------------------------------------------------------------------------------------------------------------------------------------------------------------------------------------------------------------------------------------------------------------------------------------------------------------------------------------------------------------------------------------------------------------------------------------------------------------------------------------------------------------------------------------------------------------------------------------------------------------------------------|
| LOAD CHART FOR JACK STUDS  (BASED ON TABLES R502.5(1) & (b))  NUMBER OF JACK STUDS REQUIRED @ EA END OF |                             | BUILDER                                           | Weaver Homes, Inc. | CITY / CO.      | Sanford / Harnett | THIS IS A TRUSS PLACEMENT DIAGRAM ONLY.  These trusses are designed as individual building components to be incorporated into the building design at the specification of the building designer. See individual design sheets for each truss design identified on the placement drawing. The building designer |                                                                                                                                                                                                                                                                                                                                                                                                                                                                                                                                                                                                                                                                                                                                                                                                                                                                                                                                                                                                                                                                      |
| 1700 1 3400 2 5100 3 6800 4 8500 5 10200 6 11900 7 13600 8 15300 9                                      | HEADER/GIRDER               | 3400 1<br>6800 2<br>10200 3<br>13600 4<br>17000 5 | JOB NAME           | Kelly Residence | ADDRESS           | 131 Peacock Lane                                                                                                                                                                                                                                                                                               | is responsible for temporary and permanent bracing of the roof and floor system and for the overall structure. The design of the truss support structure including headers, beams, walls, and columns is the responsibility of the building designer. For general guidance regarding bracing, consult BCSI-B1 and BCSI-B3 provided with the truss delivery package or online @ sbcindustry.com  Bearing reactions less than or equal to 3000# are deemed to comply with the prescriptive Code requirements. The contractor shall refer to the attached Tables (derived from the prescriptive Code requirements) to determine the minimum foundation size and number of wood studs required to support reactions greater than 3000# but not greater than 15000#. A registered design professional shall be retained to design the support system for any reaction that exceeds those specified in the attached Tables. A registered design professional shall be retained to design the support system for all reactions that exceed 15000#.  Signature  David Landry |
|                                                                                                         | 1 REQ'D STUDS               |                                                   | PLAN               | Custom          | MODEL             | I-Joist                                                                                                                                                                                                                                                                                                        |                                                                                                                                                                                                                                                                                                                                                                                                                                                                                                                                                                                                                                                                                                                                                                                                                                                                                                                                                                                                                                                                      |
|                                                                                                         | 5100 2<br>7650 3<br>10200 4 |                                                   | SEAL DATE          | Seal Date       | DATE REV.         | //                                                                                                                                                                                                                                                                                                             |                                                                                                                                                                                                                                                                                                                                                                                                                                                                                                                                                                                                                                                                                                                                                                                                                                                                                                                                                                                                                                                                      |
|                                                                                                         | 12750 5<br>15300 6          |                                                   | QUOTE#             | Quote #         | DRAWN BY          | David Landry                                                                                                                                                                                                                                                                                                   |                                                                                                                                                                                                                                                                                                                                                                                                                                                                                                                                                                                                                                                                                                                                                                                                                                                                                                                                                                                                                                                                      |
|                                                                                                         |                             |                                                   | JOB#               | J0224-0928      | SALES REP.        | Lenny Norris                                                                                                                                                                                                                                                                                                   |                                                                                                                                                                                                                                                                                                                                                                                                                                                                                                                                                                                                                                                                                                                                                                                                                                                                                                                                                                                                                                                                      |