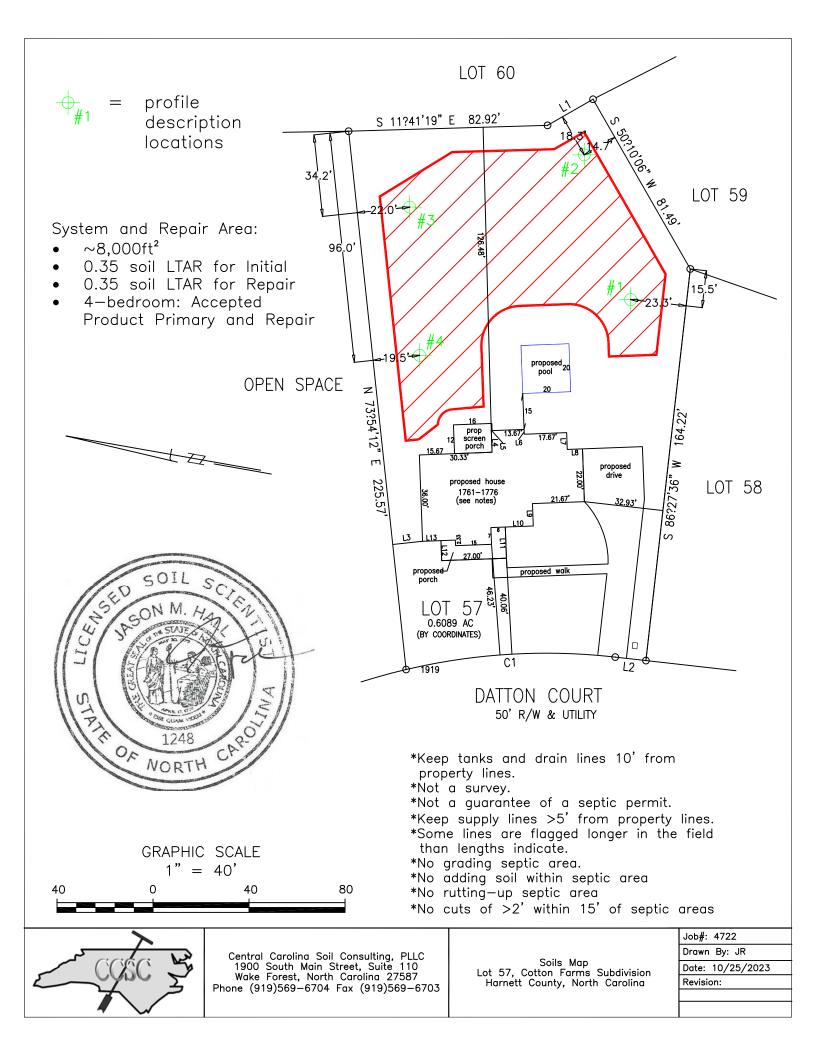

The lot is proposed to have a 4-bedroom system for the house. A septic system field layout was completed based on the house location and property lines surveyed in the field.

The proposed Initial system for the house is a Gravity to Serial distribution using lines 1-5 totaling 405 feet of accepted product (EZ-Flow). The proposed Repair system for the house is a Pressure Manifold distribution using lines 6-11 totaling 355 feet of accepted product (EZ-Flow). The septic tank for the house should be minimum 1,200 gallons with risers. The septic tank should also have pressed in rubber boots on both the inlets and the outlets of the tank.

Based on the findings during the field evaluation, the area on the attached map has at least 34 inches (initial) and 34 inches (repair) of provisionally suitable soils for a modified conventional septic system. The assigned LTAR for the site is 0.35 gal/day/ft² with a maximum depth of 18 inches for the initial system installation of the drain lines due to slope correction. The assigned LTAR for the site is 0.35 gal/day/ft² with a maximum depth of 18 inches for the repair system installation of the drain lines due to slope correction.

Setbacks: (see septic design page for locations)

- Septic and Pump Tanks (see septic design)
  - o 10' minimum from property lines
  - o 5' minimum from house
- Septic Lines (see septic design)
  - o 10' minimum from property lines
  - o 5' minimum from house
- Manifold's and D-Box's (see septic design)
  - o 10' minimum from property lines
- Supply Lines (see septic design)
  - o 5' minimum from property lines