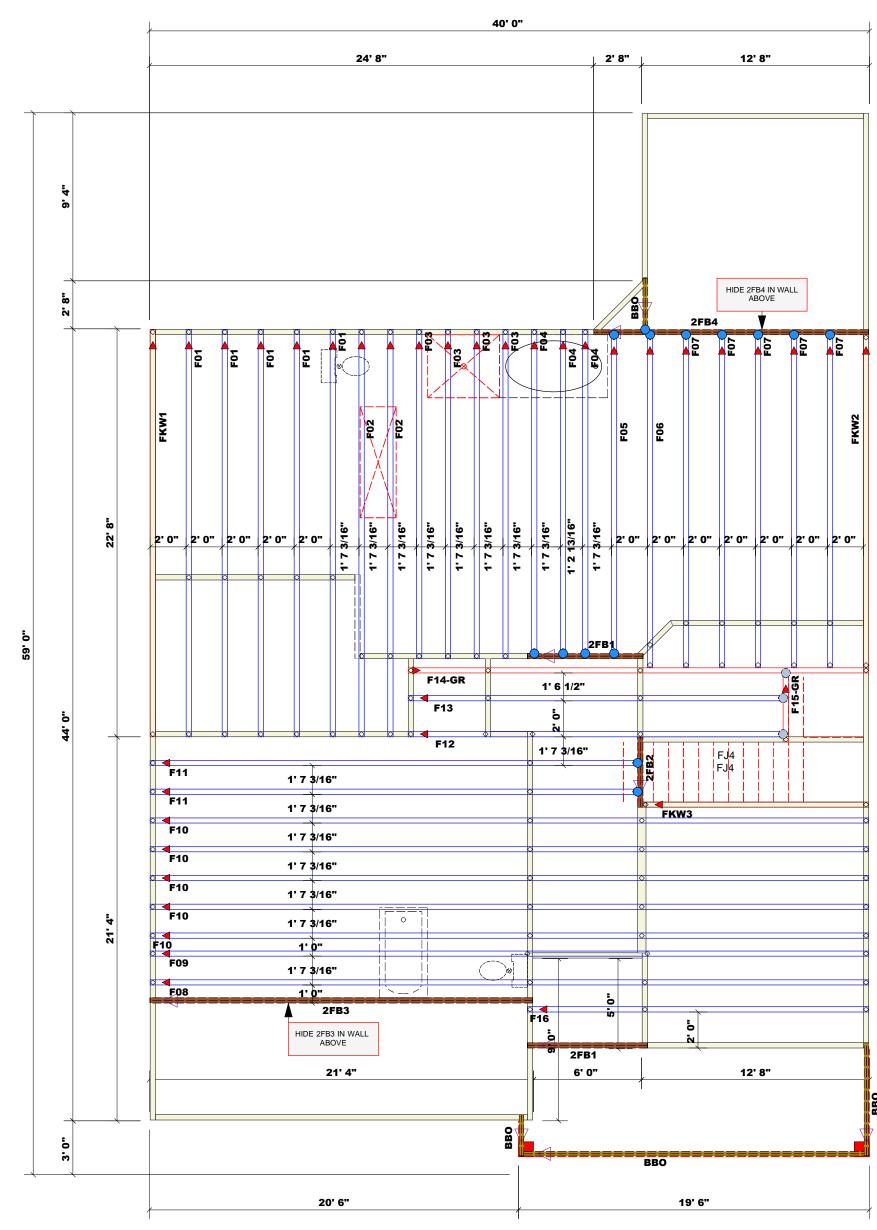

|                    |                                                                                                                                                                                                                                                                                                                                                                                                                                                                                                                                                                                                                                                                                               | co                                                           | m                    | те                                                                                                                 | CH                                                                                              | -                                                                                                                                                                                                                                                                                                                  |
|--------------------|-----------------------------------------------------------------------------------------------------------------------------------------------------------------------------------------------------------------------------------------------------------------------------------------------------------------------------------------------------------------------------------------------------------------------------------------------------------------------------------------------------------------------------------------------------------------------------------------------------------------------------------------------------------------------------------------------|--------------------------------------------------------------|----------------------|--------------------------------------------------------------------------------------------------------------------|-------------------------------------------------------------------------------------------------|--------------------------------------------------------------------------------------------------------------------------------------------------------------------------------------------------------------------------------------------------------------------------------------------------------------------|
|                    | ROOF & FLOOR<br>TRUSSES & BEAMS<br>Reilly Road Industrial Park<br>Fayetteville, N.C. 28309                                                                                                                                                                                                                                                                                                                                                                                                                                                                                                                                                                                                    |                                                              |                      |                                                                                                                    |                                                                                                 |                                                                                                                                                                                                                                                                                                                    |
|                    | Phone: (910) 864-8787<br>Fax: (910) 864-4444<br>Bearing reactions less than or equal to 3000# are<br>deemed to comply with the prescriptive Code<br>requirements. The contractor shall refer to the<br>attached Tables ( derived from the prescriptive Code<br>requirements) to determine the minimum foundation<br>size and number of wood studs required to support<br>reactions greater than 3000# but not greater than                                                                                                                                                                                                                                                                    |                                                              |                      |                                                                                                                    |                                                                                                 |                                                                                                                                                                                                                                                                                                                    |
|                    | 15000#. A registered design professional shall be<br>retained to design the support system for any<br>reaction that exceeds those specified in the attached<br>Tables. A registered design professional shall be<br>retained to design the support system for all<br>reactions that exceed 15000#.<br>Signature                                                                                                                                                                                                                                                                                                                                                                               |                                                              |                      |                                                                                                                    |                                                                                                 |                                                                                                                                                                                                                                                                                                                    |
|                    | LO                                                                                                                                                                                                                                                                                                                                                                                                                                                                                                                                                                                                                                                                                            | AD CHA                                                       | ART FC               |                                                                                                                    |                                                                                                 | IDS                                                                                                                                                                                                                                                                                                                |
|                    |                                                                                                                                                                                                                                                                                                                                                                                                                                                                                                                                                                                                                                                                                               | ABBER OF JA   NBAR OF JA   1   2   3   4   5   6   7   8   9 |                      | REQUIREC<br>/GIRDER<br>BEGO D SLUDS LOUS<br>BEGO D SLUDS LOUS<br>(3) NFA HEADER<br>1<br>2<br>3<br>0<br>4<br>0<br>5 |                                                                                                 | 00 00 00 00 00 00 00 00 00 00 00 00 00 00 00 00 00 00 00 00 00 00 00 00 00 00 00 00 00 00 00 00 00 00 00 00 00 00 00 00 00 00 00 00 00 00 00 00 00 00 00 00 00 00 00 00 00 00 00 00 00 00 00 00 00 00 00 00 00 00 00 00 00 00 00 00 00 00 00 00 00 00 00 00 00 00 00 00 00 00 00 00 00 00 00 00 00 00 00 00 00 00< |
|                    | <b>CITY / CO</b> . Fuquay-Varina / Wake                                                                                                                                                                                                                                                                                                                                                                                                                                                                                                                                                                                                                                                       | 65 Willow Creek Place, Fuquay-Varina NC                      | Roof                 | 11/7/23                                                                                                            | Johnnie Baggett                                                                                 | Johnnie Baggett                                                                                                                                                                                                                                                                                                    |
|                    | <b>CITY / CO</b> .                                                                                                                                                                                                                                                                                                                                                                                                                                                                                                                                                                                                                                                                            | ADDRESS                                                      | MODEL                | DATE REV.                                                                                                          | DRAWN BY                                                                                        | SALES REP.                                                                                                                                                                                                                                                                                                         |
|                    | New Home Inc                                                                                                                                                                                                                                                                                                                                                                                                                                                                                                                                                                                                                                                                                  | Lot 36 Woodbridge South                                      | The Apex - Craftsman | Seal Date                                                                                                          | Quote #                                                                                         | J1023-6066                                                                                                                                                                                                                                                                                                         |
|                    | BUILDER                                                                                                                                                                                                                                                                                                                                                                                                                                                                                                                                                                                                                                                                                       | JOB NAME                                                     | PLAN                 | SEAL DATE                                                                                                          | QUOTE #                                                                                         | JOB #                                                                                                                                                                                                                                                                                                              |
| Truss<br>Drawing ) | THIS IS A TRUSS PLACEMENT DIAGRAM ONLY.<br>These trusses are designed as individual building<br>components to be incorporated into the building<br>design at the specification of the building designer.<br>See individual design sheets for each truss design<br>identified on the placement drawing. The building<br>designer is responsible for temporary and<br>permanent bracing of the roof and floor system and<br>for the overall structure. The design of the truss<br>support structure including headers, beams, walls,<br>and columns is the responsibility of the building<br>designer. For general guidance regarding bracing,<br>consult BCSI-B1 and BCSI-B3 provided with the |                                                              |                      |                                                                                                                    | ilding<br>ding<br>esigner.<br>design<br>ilding<br>tem and<br>russ<br>, walls,<br>ding<br>acing, |                                                                                                                                                                                                                                                                                                                    |

| Ad | ations prior to setting Floor Trusses.<br>just spacing as needed not to exceed<br>to U.N.O                                                                                                                                                                            |
|----|-----------------------------------------------------------------------------------------------------------------------------------------------------------------------------------------------------------------------------------------------------------------------|
|    | Dimension Notes                                                                                                                                                                                                                                                       |
|    | 1. All exterior wall to wall dimensions are to<br>face of sheathing unless noted otherwise<br>2. All interior wall dimensions are to face of<br>stud unless noted otherwise<br>3. All exterior wall to truss dimensions are to<br>face of stud unless noted otherwise |
|    |                                                                                                                                                                                                                                                                       |
| С  | All Walls Shown Are<br>onsidered Load Bearin                                                                                                                                                                                                                          |

▲ = Indicates Left End of Truss (Reference Engineered Truss Drawing) Do Not Erect Trusses Backwards

| WALL SCHEDULE |                      |  |  |  |
|---------------|----------------------|--|--|--|
|               | 1st Floor Walls      |  |  |  |
|               | Foundation Walls     |  |  |  |
|               | Non-Bearing Walls    |  |  |  |
|               | Garage Walls Dropped |  |  |  |
|               |                      |  |  |  |

|            | Connector Information |       |     |                     | Nail Information |            |  |
|------------|-----------------------|-------|-----|---------------------|------------------|------------|--|
| Sym        | Product               | Manuf | Qty | Supported<br>Member | Header           | Truss      |  |
|            | HUS410                | USP   | 14  | NA                  | 16d/3-1/2"       | 16d/3-1/2" |  |
| $\bigcirc$ | MSH422                | USP   | 3   | Varies              | 10d/3"           | 10d/3"     |  |

| Products |        |                             |       |         |  |  |
|----------|--------|-----------------------------|-------|---------|--|--|
| PlotID   | Length | Product                     | Plies | Net Qty |  |  |
| 2FB1     | 7' 0"  | 1-3/4"x 14" LVL Kerto-S     | 2     | 4       |  |  |
| 2FB2     | 4' 0"  | 1-3/4"x 14" LVL Kerto-S     | 2     | 2       |  |  |
| 2FB3     | 22' 0" | 1-3/4"x 23-7/8" LVL Kerto-S | 2     | 2       |  |  |
| 2FB4     | 16' 0" | 1-3/4"x 23-7/8" LVL Kerto-S | 2     | 2       |  |  |