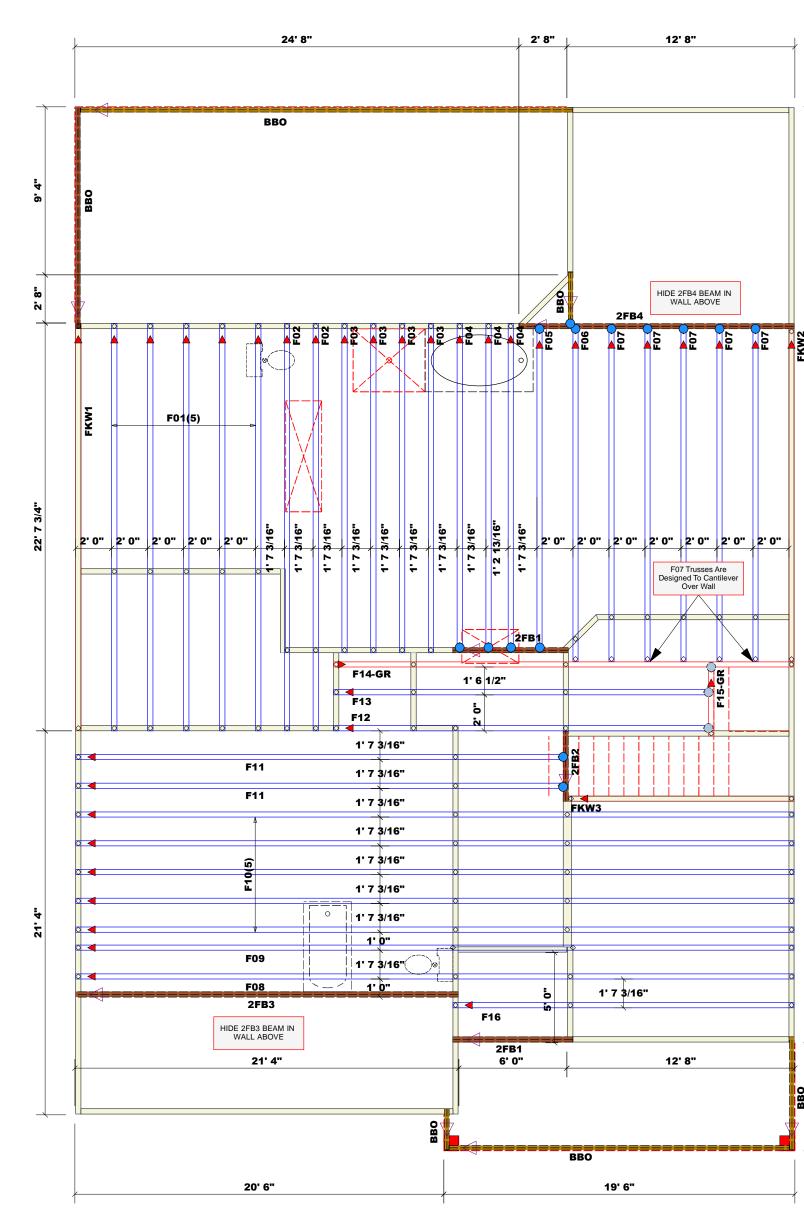

|                                                                                                                                                                                                                                                                                                                                                                                                                                                                                                                                                                                                                                                                                                                                                                                                                                                                                                                                                                                                                                          |                                                                  | T<br>F                                                                                                    | COMTECH<br>ROOF & FLOOR<br>ROOF & FLOOR<br>Reilly Road Industrial Park<br>Fayetteville, N.C. 28309<br>Phone: (910) 864-8787<br>Fax: (910) 864-4444         |                                                                                                                                                   |                                                                                                                                                                                           |                                                                                                                                                                                         |                                                                                                     |
|------------------------------------------------------------------------------------------------------------------------------------------------------------------------------------------------------------------------------------------------------------------------------------------------------------------------------------------------------------------------------------------------------------------------------------------------------------------------------------------------------------------------------------------------------------------------------------------------------------------------------------------------------------------------------------------------------------------------------------------------------------------------------------------------------------------------------------------------------------------------------------------------------------------------------------------------------------------------------------------------------------------------------------------|------------------------------------------------------------------|-----------------------------------------------------------------------------------------------------------|------------------------------------------------------------------------------------------------------------------------------------------------------------|---------------------------------------------------------------------------------------------------------------------------------------------------|-------------------------------------------------------------------------------------------------------------------------------------------------------------------------------------------|-----------------------------------------------------------------------------------------------------------------------------------------------------------------------------------------|-----------------------------------------------------------------------------------------------------|
|                                                                                                                                                                                                                                                                                                                                                                                                                                                                                                                                                                                                                                                                                                                                                                                                                                                                                                                                                                                                                                          |                                                                  | deemed<br>requirer<br>attached<br>requirer<br>size and<br>reaction<br>reaction<br>Tables.<br>retained     | to compl<br>nents. Th<br>d Tables (<br>nents ) to<br>a number<br>is greater<br>A registe<br>to desig<br>to that exc<br>A registe<br>to desig<br>s that exc | ly with the<br>e contrac<br>determin<br>of wood<br>than 300<br>red desig<br>n the sup<br>red desig<br>red desig<br>n the sup<br>ceed 1500         | e prescriptor shall i<br>from the p<br>to the mini-<br>studs req<br>0# but no<br>in profess<br>port syste<br>i e specifie<br>n profess<br>port syste<br>00#.                              | I to 3000<br>trive Code<br>refer to the<br>orescriptivi<br>imum for<br>uirred to s<br>t greater<br>sional sha<br>em for an<br>ad in the a<br>ional sha<br>em for all<br>30.99<br>139.00 | e<br>ve Code<br>Indation<br>Iupport<br>than<br>II be<br>y<br>attached<br>II be                      |
|                                                                                                                                                                                                                                                                                                                                                                                                                                                                                                                                                                                                                                                                                                                                                                                                                                                                                                                                                                                                                                          |                                                                  | LOAD CHART FOR JACK STUE<br>(BASED ON TABLES R502.5(1) & (b))<br>NUMBER OF JACK STUDS REQUIRED @ EA END C |                                                                                                                                                            |                                                                                                                                                   |                                                                                                                                                                                           |                                                                                                                                                                                         |                                                                                                     |
| Plumbing Drop Notes         1. Plumbing drop locations shown are NOT exact.         2. Contractor to verify ALL plumbing drop locations prior to setting Floor Trusses.         3. Adjust spacing as needed not to exceed 19.2'oc U.O.N.         Dimension Notes         1. All exterior wall to wall dimensions are to face of sheathing unless noted otherwise         2. All interior wall to truss dimensions are to face of stud unless noted otherwise         3. All exterior wall to truss dimensions are to face of stud unless noted otherwise         3. All exterior wall to truss dimensions are to face of stud unless noted otherwise         3. All exterior walls to truss dimensions are to face of stud unless noted otherwise         3. All exterior walls to truss dimensions are to face of stud unless noted otherwise         3. All exterior walls to truss dimensions are to face of stud unless noted otherwise         3. All exterior walls to truss dimensions are to face of stud unless noted otherwise |                                                                  |                                                                                                           | 8 2 9 2 7 1 REQ D 5TUD5 FOR<br>(2) PLY HEADER                                                                                                              |                                                                                                                                                   | JGIRDER           Barbon Schups Form           Barbon Schups Form           D           1           0           2           0           3           0           4           0           5 | ND REACTION<br>340<br>680<br>1020<br>1360                                                                                                                                               | O         (UP TO)           REQ'D STUDS FOR         (4) PLY HEADER                                  |
| Considered Load Bearing                                                                                                                                                                                                                                                                                                                                                                                                                                                                                                                                                                                                                                                                                                                                                                                                                                                                                                                                                                                                                  |                                                                  | Fuquay-Varina / Wake                                                                                      | 237 Salem Village Drive                                                                                                                                    | 2nd Floor                                                                                                                                         | 11/11/23                                                                                                                                                                                  | Johnnie Baggett                                                                                                                                                                         | Johnnie Baggett                                                                                     |
| Products           PlotID         Length         Product         Plies         Net Qty           2FB1         7' 0"         1-3/4"x 14" LVL Kerto-S         2         4           2FB2         4' 0"         1-3/4"x 14" LVL Kerto-S         2         2           2FB3         22' 0"         1-3/4"x 23-7/8" LVL Kerto-S         2         2           2FB4         16' 0"         1-3/4"x 23-7/8" LVL Kerto-S         2         2           2FB4         16' 0"         1-3/4"x 23-7/8" LVL Kerto-S         2         2           Sym         Product         Manuf         Qty         Supported<br>Member         Header         Truss                                                                                                                                                                                                                                                                                                                                                                                              |                                                                  | <b>CITY / CO.</b> F                                                                                       | ADDRESS 2                                                                                                                                                  | MODEL 2                                                                                                                                           | DATE REV.                                                                                                                                                                                 | DRAWN BY J                                                                                                                                                                              | SALES REP. J                                                                                        |
| HUS410         USP         14         NA         16d/3-1/2"         16d/3-1/2"           MSH422         USP         3         Varies         10d/3"         10d/3"                                                                                                                                                                                                                                                                                                                                                                                                                                                                                                                                                                                                                                                                                                                                                                                                                                                                       |                                                                  | New Home Inc                                                                                              | Lot 27 Woodbridge South                                                                                                                                    | The Apex - Traditional                                                                                                                            | Seal Date                                                                                                                                                                                 | Quote #                                                                                                                                                                                 | J1023-5939                                                                                          |
|                                                                                                                                                                                                                                                                                                                                                                                                                                                                                                                                                                                                                                                                                                                                                                                                                                                                                                                                                                                                                                          |                                                                  | BUILDER                                                                                                   | JOB NAME                                                                                                                                                   | PLAN                                                                                                                                              | SEAL DATE                                                                                                                                                                                 | QUOTE #                                                                                                                                                                                 | JOB #                                                                                               |
|                                                                                                                                                                                                                                                                                                                                                                                                                                                                                                                                                                                                                                                                                                                                                                                                                                                                                                                                                                                                                                          | Indicates Left End of Truss (Reference Engineered Truss Drawing) | These<br>compo<br>design<br>See ind<br>identifi<br>design<br>for the<br>suppor<br>and co<br>design        | trusses a<br>nents to l<br>at the sp<br>dividual d<br>ed on the<br>er is resp<br>nent braci<br>overall s<br>t structur<br>lumns is<br>er. For ge           | re design<br>be incorp-<br>ecificatio<br>esign she<br>placeme<br>onsible for<br>ing of the<br>tructure<br>e includir<br>the respon-<br>eneral gui | ed as ind<br>orated int<br>n of the b<br>eets for ea<br>nt drawin<br>or tempor<br>roof and<br>The desig<br>ng header<br>nsibility of<br>dance reg                                         | GRAM ON<br>ividual bui<br>to the built<br>ouilding do<br>ach truss<br>g. The bui<br>ary and<br>floor sys<br>n of the t<br>floor sys<br>of the built<br>garding br<br>vided with         | illding<br>lding<br>esigner.<br>design<br>ilding<br>tem and<br>russ<br>, walls,<br>lding<br>racing, |

Indicates Left End of Truss
 Reference Engineered Truss Drawing
 Do NOT Erect Truss Backwards
 support structure including headers, beams, walls, and columns is the responsibility of the building designer. For general guidance regarding bracing, consult BCSI-B1 and BCSI-B3 provided with the truss delivery package or online @ sbcindustry.com

BBO

**.** 

.9

52' 0"